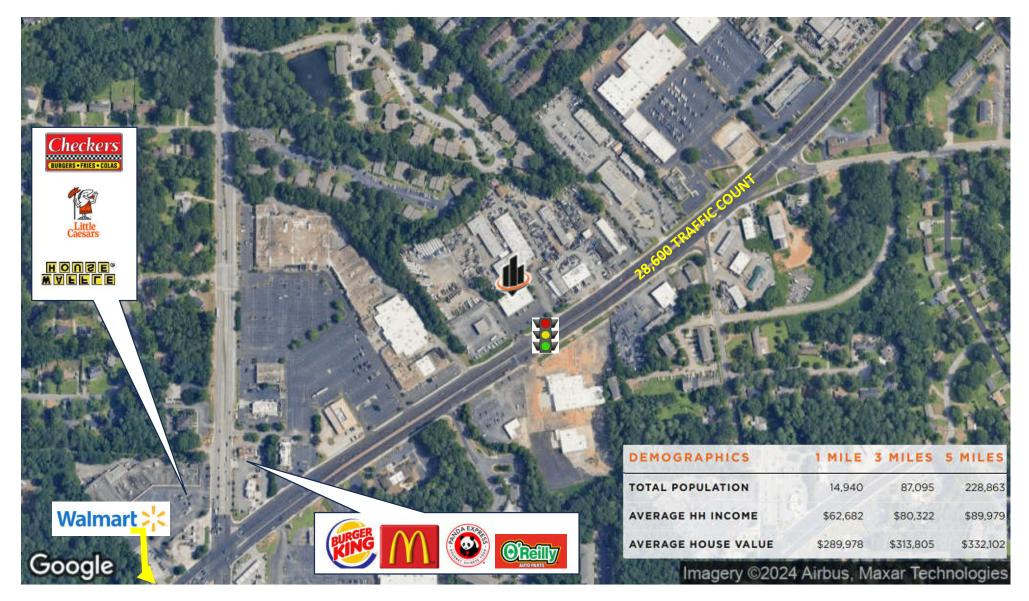

#### **RETAILERS & TRAFFIC COUNT**

MATTHEW LEVIN, CCIM O: 770.209.1700 levi@svn.com

GA #119351

6130 MEMORIAL DR | Stone Mountain, GA 30083

### **PROPERTY DESCRIPTION**

For sale, lease, ground lease, or build to suit is a 9,000 SF+- single tenant retail storefront property on 1.16 acres+- located on Memorial Drive in Stone Mountain, Georgia. The C-2 zoning allows a variety of uses making this an excellent opportunity. The property has high visibility with a 28,600+ daily traffic count and benefits from a traffic light.

## **PROPERTY HIGHLIGHTS**

- For sale, lease, ground lease or build to suit
- 9,000 SF+-storefront on 1.16 acres+-
- 280+ feet of frontage on 4 lane at traffic light
- C-2 zoning allows a variety of uses
- 87,000 population / \$80,000+ avg HH income 3 miles
- Highly visible with 28 000+ daily traffic count