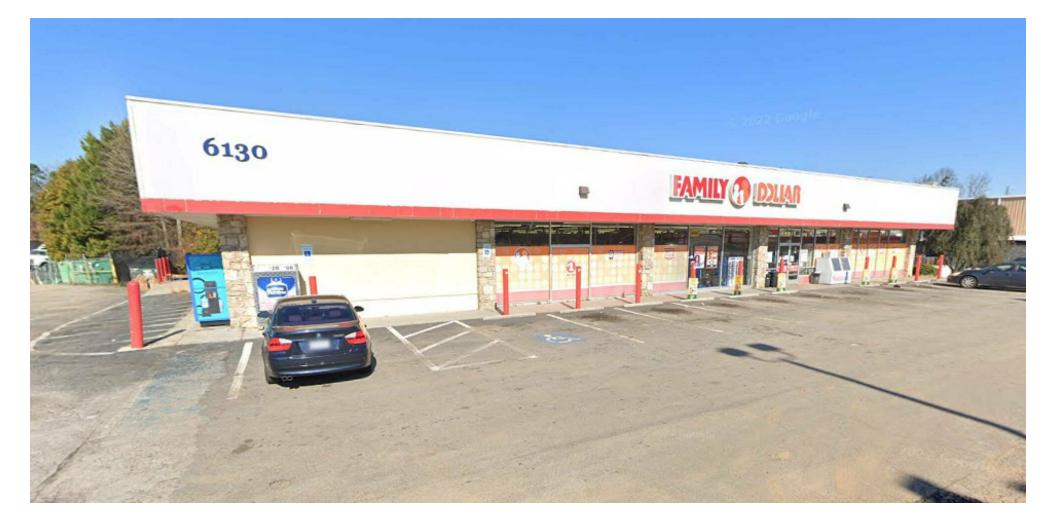

### **PROPERTY DESCRIPTION**

For sale, lease, ground lease, or build to suit is a 9,000 SF+- single tenant retail storefront property on 1.16 acres+- located on Memorial Drive in Stone Mountain, Georgia. The C-2 zoning allows a variety of uses making this an excellent opportunity. The property has high visibility with a 28,600+ daily traffic count and benefits from a traffic light.

## **PROPERTY HIGHLIGHTS**

- For sale, lease, ground lease or build to suit
- 9,000 SF+-storefront on 1.16 acres+-
- 280+ feet of frontage on 4 lane at traffic light
- C-2 zoning allows a variety of uses
- 87,000 population / \$80,000+ avg HH income 3 miles
- Highly visible with 28 000+ daily traffic count