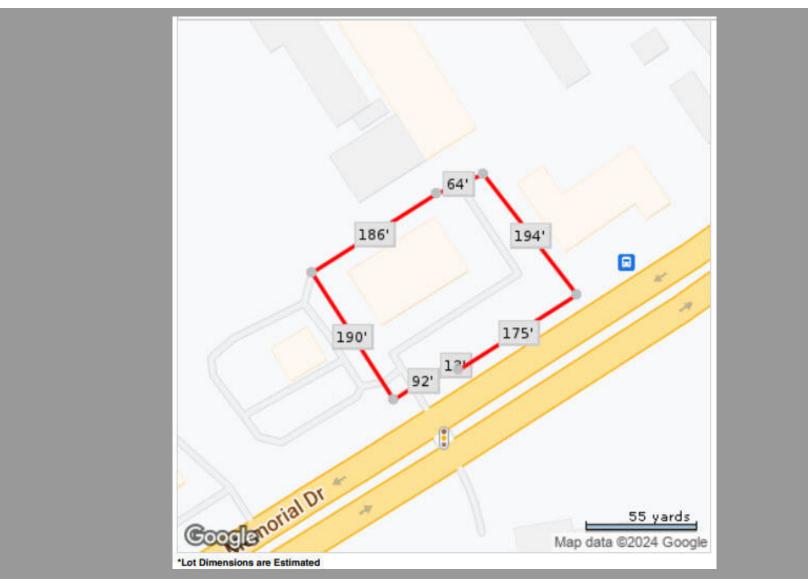

nta to Dekalb and Gwinnett counties.

## **PROPERTY HIGHLIGHTS**

- For sale, lease, ground lease or build to suit
- 9,000 SF+-storefront on 1.16 acres+-
- 280+ feet of frontage on 4 lane at traffic light
- C-2 zoning allows a variety of uses
- 87,000 population / \$80,000+ avg HH income 3 miles
- Highly visible with 28 000+ daily traffic count

# **ADDITIONAL PHOTOS**



MATTHEW LEVIN, CCIM

O: 770.209.1700 levinm@svn.com GA #119351



### **MATTHEW LEVIN, CCIM** O: 770.209.1700 levinm@svn.com GA #119351

#### **RETAILERS & TRAFFIC COUNT**



MATTHEW LEVIN, CCIM O: 770.209.1700 levi@svn.com

GA #119351

6130 MEMORIAL DR | Stone Mountain, GA 30083

# **AERIAL BOUNDARIES ARE ESTIMATED**



**MATTHEW LEVIN, CCIM** O: 770.209.1700 levinm@svn.com GA #119351

## **MEASUREMENTS ARE ESTIMATED**



#### MATTHEW LEVIN, CCIM

O: 770.209.1700 levinm@svn.com GA #119351



#### MATTHEW LEVIN, CCIM

0:770.209.1700

levinm@svn.com

GA #119351

## **ADVISOR BIO**



## MATTHEW LEVIN, CCIM

Senior Advisor levinm@svn.com Direct: **770.209.1700** | Cell: **678.467.9658** 

GA #119351

### **PROFESSIONAL BACKGROUND**

Matthew J. Levin, CCIM, serves as a Senior Advisor for SVN, focusing on the sale and leasing of retail, office and industrial properties. With over 25 years experience in the real estate industry, he has completed over 500 transactions valued at \$300 million. Matthew is a multi-year recipient of the Partner Circle Award, SVN's highest recognition, and consistently performs in the top 100 of advisors nationally.

Prior to joining SVN, Matthew served as President of Dekalb Realty