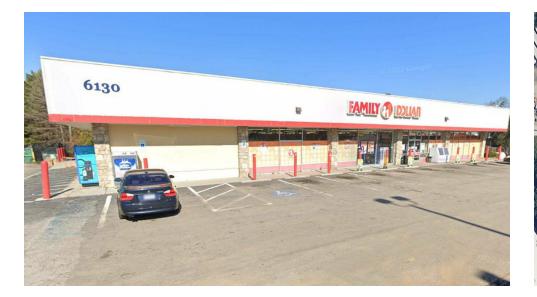

### **PROPERTY DESCRIPTION**

For sale, lease, ground lease, or build to suit is a 9,000 SF+- single tenant retail storefront property on 1.16 acres+- located on Memorial Drive in Stone Mountain, Georgia. The C-2 zoning allows a variety of uses making this an excellent opportunity. The property has high visibility with a 28,600+ daily traffic count and benefits from a traffic light.

## **PROPERTY HIGHLIGHTS**

- For sale, lease, ground lease or build to suit
- 9,000 SF+-storefront on 1.16 acres+-
- 280+ feet of frontage on 4 lane at traffic light
- C-2 zoning allows a variety of uses
- 87,000 population / \$80,000+ avg HH income 3 miles
- Highly visible with 28 000+ daily traffic count