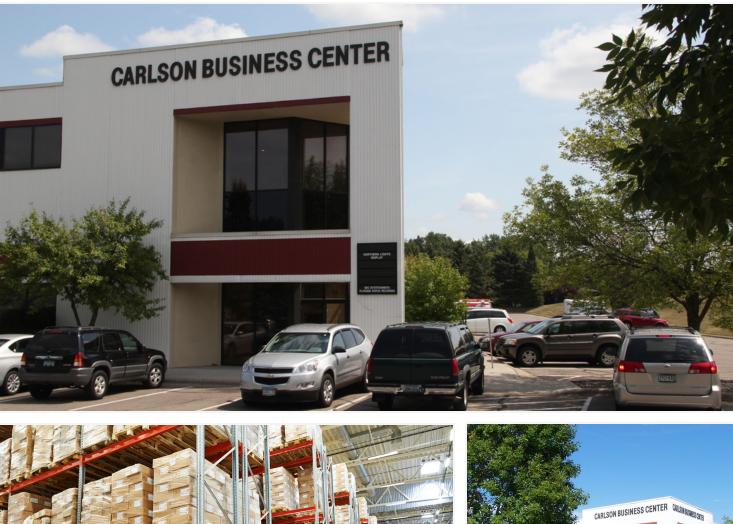

#### **PROPERTY OVERVIEW**

This property offers several warehouse spaces, with sizes ranging from 1,000 square feet to 10,000 square feet. The best part about JGM offering several different spaces in the same building is that we are able to customize any space to fit your exact needs.

We offer warehouse space, or warehouse & office space combined (flex space).

#### LOCATION OVERVIEW

JGM Properties has several warehouse space options available for lease at the Carlson Business Center building located in the SW corner of I-494 & Hwy 62 Crosstown in Eden Prairie.