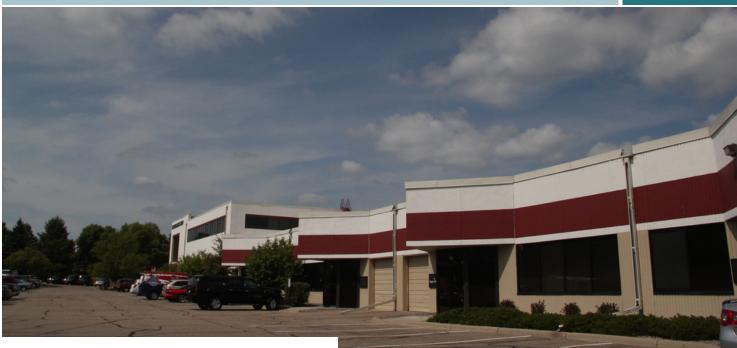

## 6520 EDENVALE BLVD, EDEN PRAIRIE, MN 55346

FOR LEASE

- Located off Hwy 62 near I-494 and Hwy 169
- Close proximity to Edina, Hopkins, Minnetonka, Chanhassen, and Bloomington
- 18 foot ceilings
- Dock & drive-in doors
- Access to heavy power

For More Information Contact: ELI RUSSELL 612.290.1037 elir@jgmproperties.com

## 6520 EDENVALE BLVD, EDEN PRAIRIE, MN 55346

#### **PROPERTY HIGHLIGHTS**

Located off Hwy 62 near I-494 and Hwy 169

Close proximity to Edina, Hopkins, Minnetonka, Chanhassen and Bloomington

18 foot ceilings

Dock & drive-in doors

Access to heavy power