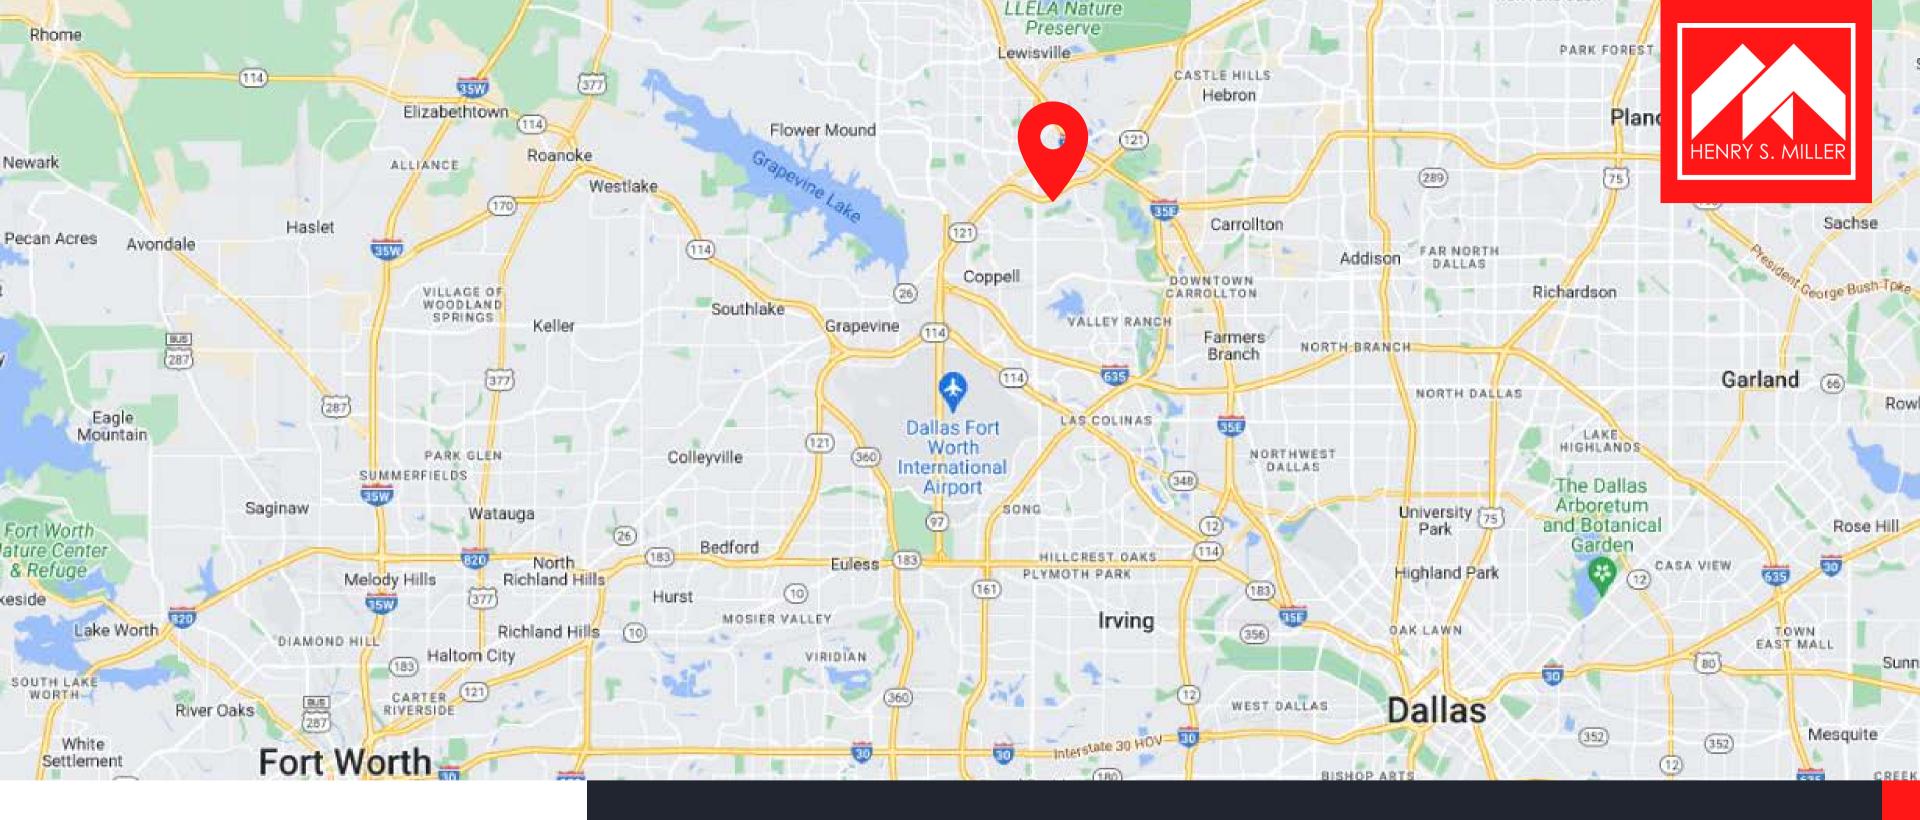

# PROPERTY DESCRIPTION

STATE HIGHWAY 121 BYPASS LEWISVILLE, TX 75067 Strategically situated north of SH-121 (Sam Rayburn Tollroad) and west of MacArthur Blvd, the property boasts convenient access from both the Hwy-121 service road and Highland Drive and offers a unique opportunity for investors or developers seeking to capitalize on the thriving established corridor within Lewisville, Texas.

With its strategic location allowing for ease of access to all major employment, transportation, residential and entertainment districts, ample land area, and favorable zoning, this property is poised for a variety of development opportunities.