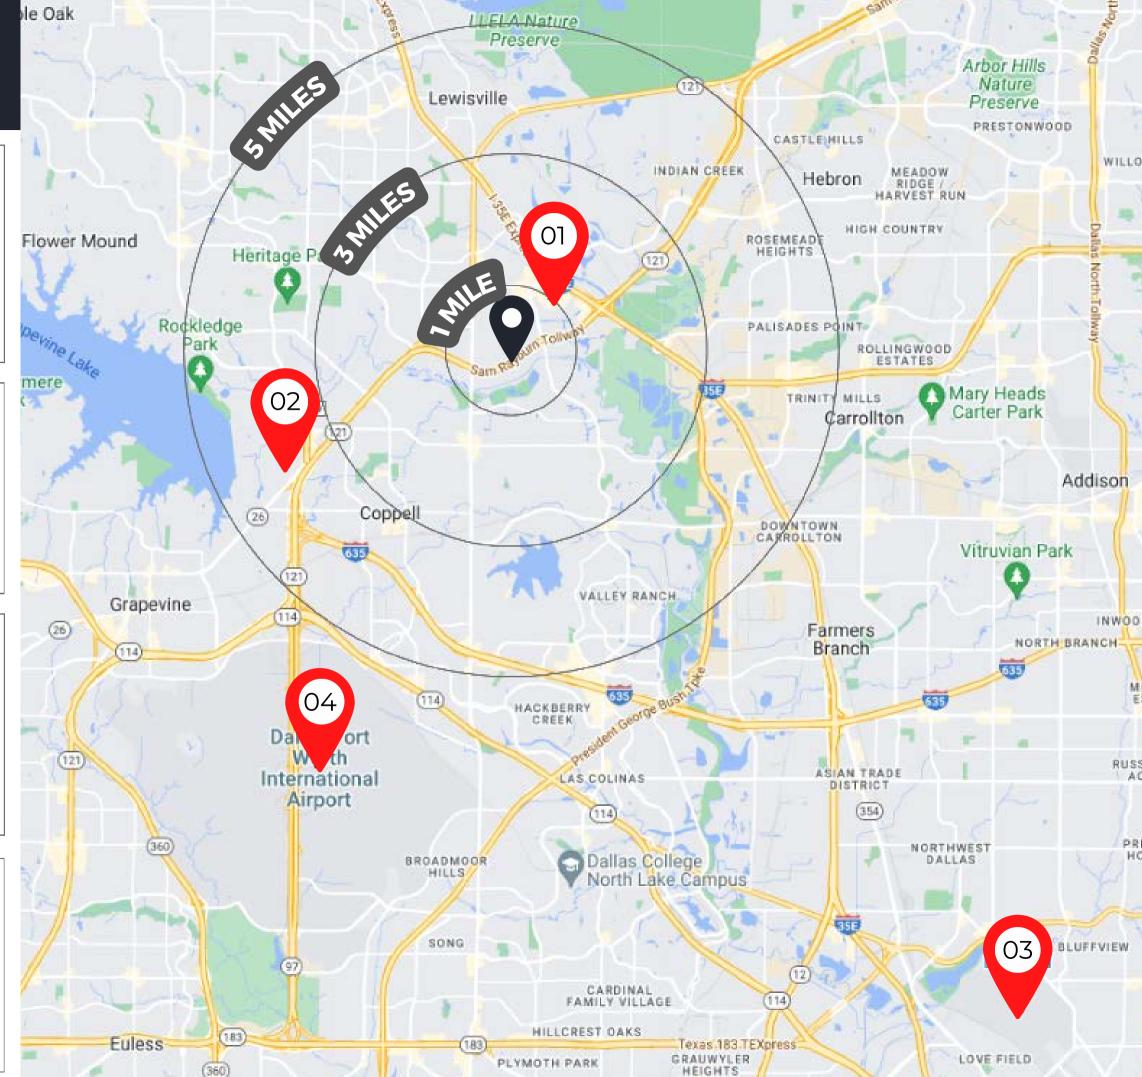

BLVD** 



**ACCESSIBILITY** 

ACCESS FROM HWY-121 SERVICE ROAD AND **HIGHLAND DRIVE** 



**SURROUNDING AREA** 

WELL-ESTABLISHED COMMERCIAL CORRIDOR CONVENIENTLY SITUATED NEAR VIBRANT RESIDENTIAL AREAS, RETAIL HUBS, AND KEY EMPLOYMENT CENTERS



**GROWTH POTENTIAL** 

POSITIONED IN A RAPIDLY EXPANDING **ECONOMIC CORRIDOR** 



**UTILITIES** 

**ACCESSIBLE UTILITIES FOR SEAMLESS DEVELOPMENT** 





#### **2023 Population**

1 MILES 16,166 3 MILES 93,308 5 MILES 234,854

#### **2023 Households**

1 MILES 6,995 3 MILES 37,005 5 MILES 89,545

#### **Daytime Employees**

1 MILES 5,072 3 MILES 38,059 5 MILES 116,874

#### **Average Household Income**

1 MILES \$125,005 3 MILES \$120,589 5 MILES \$120,191 a r





## ATTRACTIONS STATE HIGHWAY 121 BYPASS LEWISVILLE, TX 75067























### CONTACT OUR TEAM

BENJAMIN CHIEN
VICE PRESIDENT
(972) 419 - 4065 Direct
(214) 668 - 8686 Mobile
bchien@henrysmiller.com

HENRY S. MILLER BROKERAGE, LLC 5151 Belt Line Road, Suite 900 Dallas, Texas 75254 www.henrysmiller.com

NOTICE & DISCLAIMER: The enclosed information is from sources believed to be reliable, but Henry S. Miller Brokerage, LLC has not verified the accuracy of the information. Henry S. Miller Brokerage, LLC makes no guarantee, warranty or representation as to the information, and assumes no responsibility for any error, omission or inaccuracy. The information is subject to the possibility of errors, omissions, changes of condition, including price or rental, or withdrawal without notice. Any projections, assumptions or estimates are for illustrative purposes only.