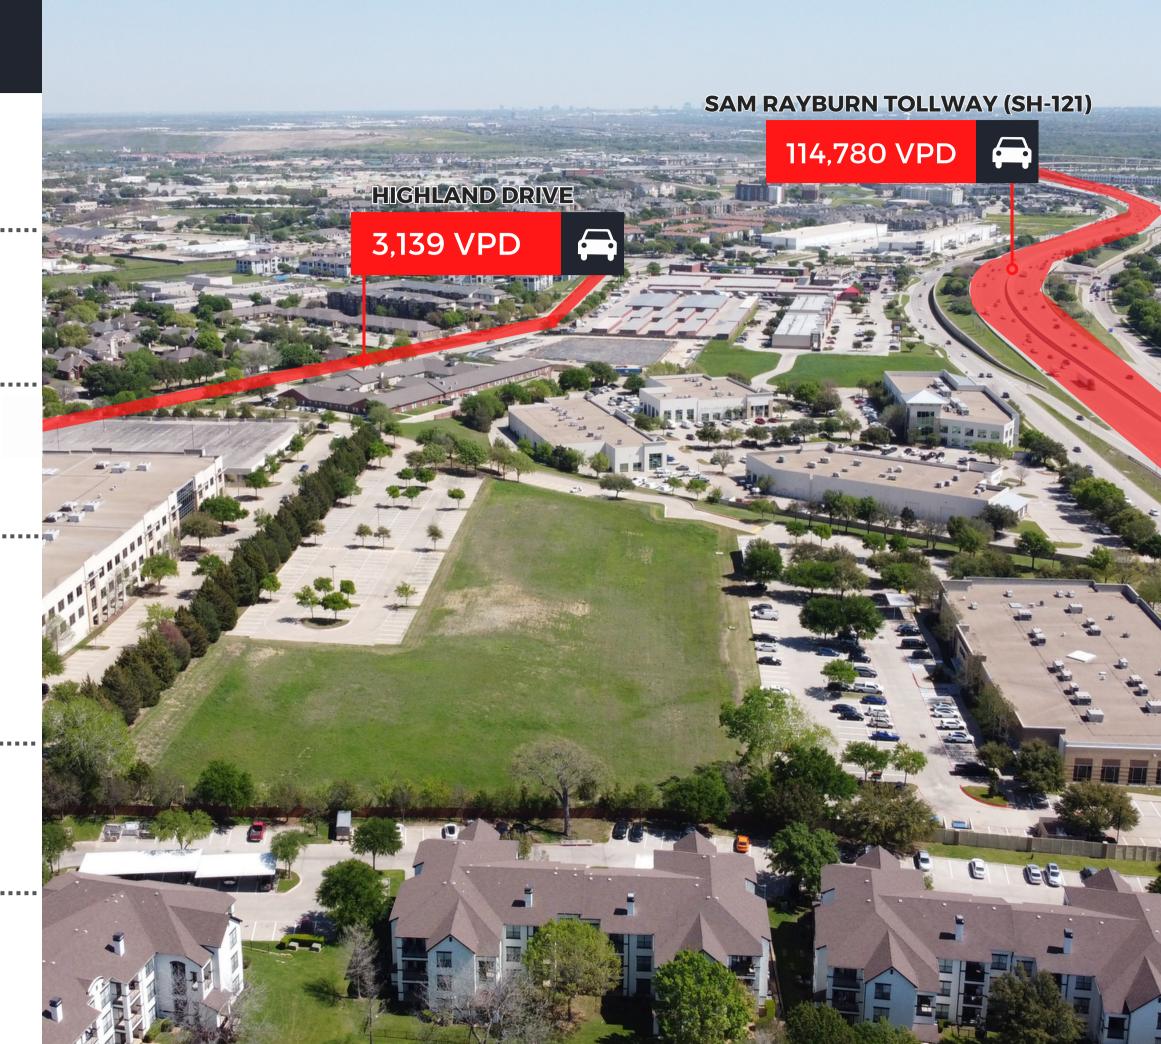

# PROPERTY DESCRIPTION

STATE HIGHWAY 121 BYPASS LEWISVILLE, TX 75067 Strategically situated north of SH-121 (Sam Rayburn Tollroad) and west of MacArthur Blvd, the property boasts convenient access from both the Hwy-121 service road and Highland Drive and offers a unique opportunity for investors or developers seeking to capitalize on the thriving established corridor within Lewisville, Texas.

### PROPERTY DETAILS STATE HIGHWAY 121 BYPASS LEWISVILLE, TX 75067

**ZONING** 

LIGHT INDUSTIRAL - LI

**STRATEGIC LOCATION** 

PROXIMITY TO SH-121 AND **MACARTHUR BLVD** 

**ACCESSIBILITY** 

ACCESS FROM HWY-121 SERVICE ROAD AND **HIGHLAND DRIVE** 