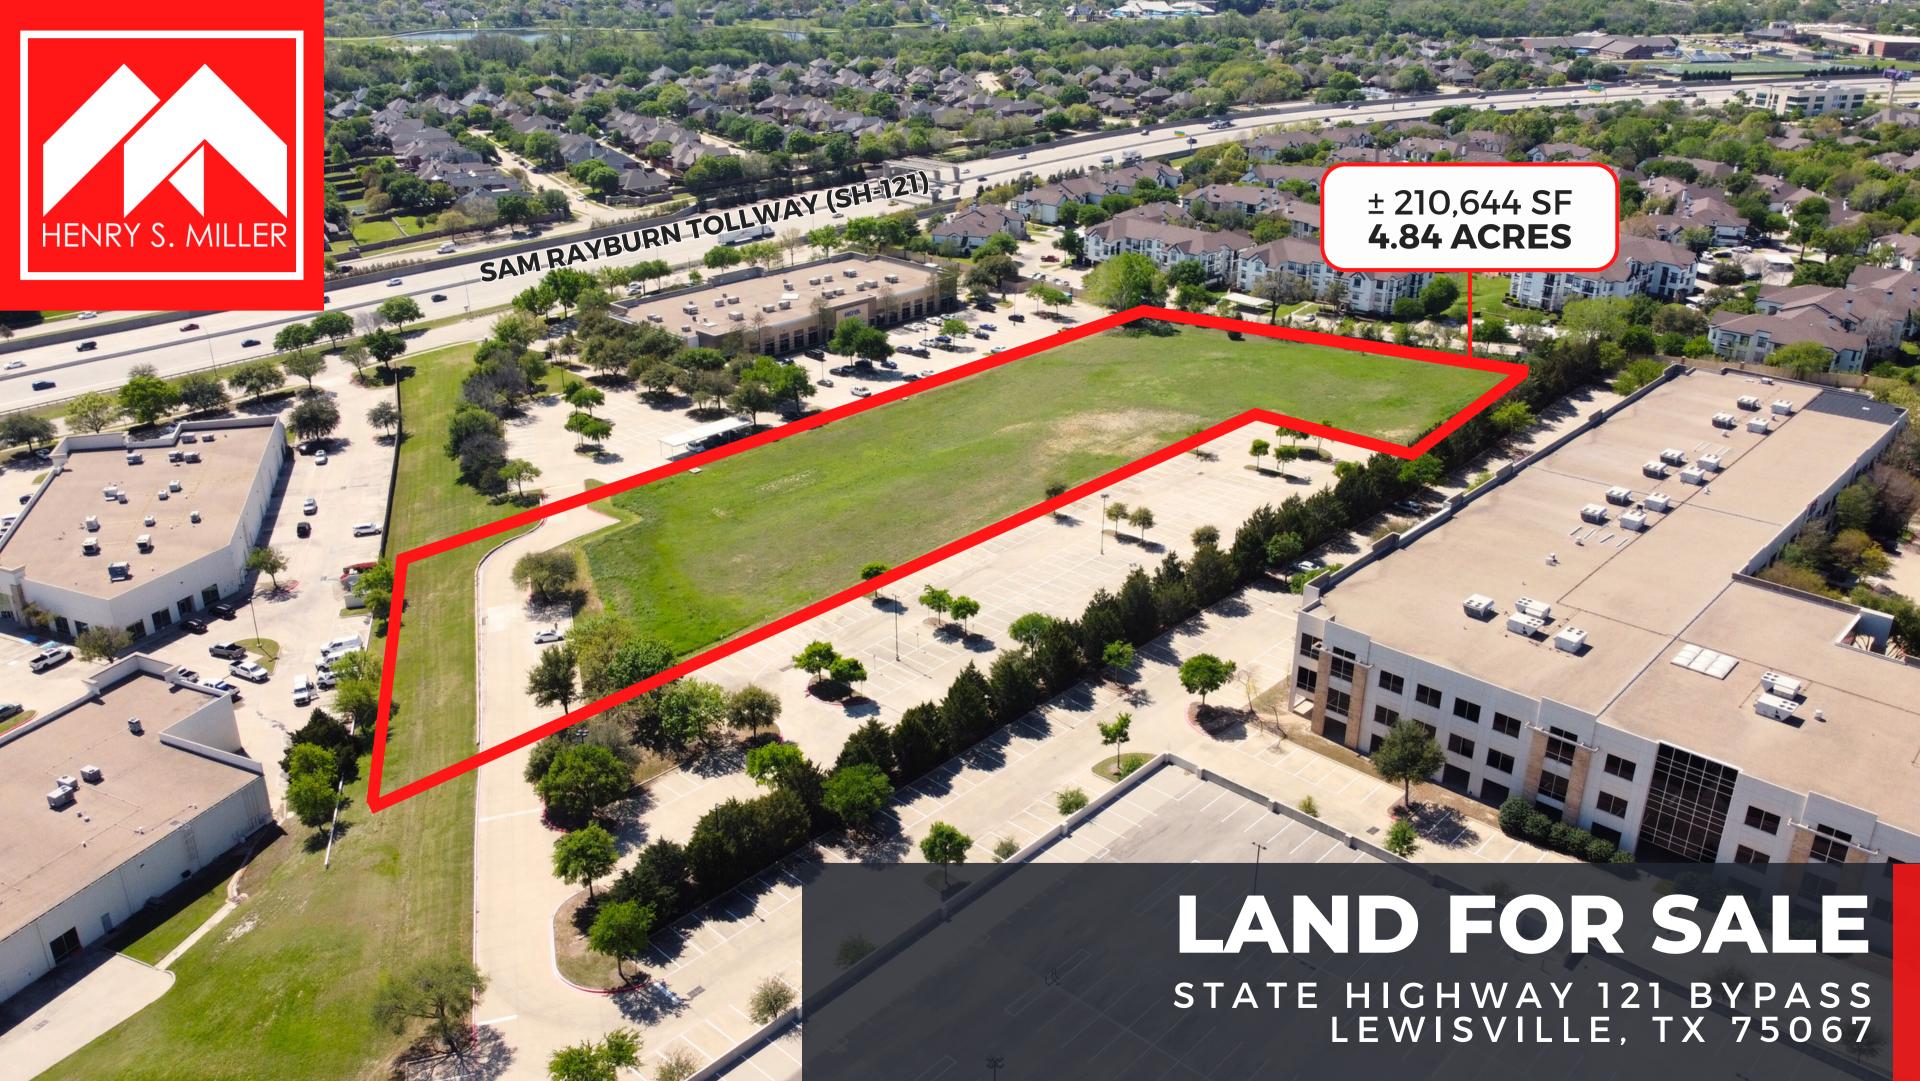

# PROPERTY DESCRIPTION

STATE HIGHWAY 121 BYPASS LEWISVILLE, TX 75067 Strategically situated north of SH-121 (Sam Rayburn Tollroad) and west of MacArthur Blvd, the property boasts convenient access from both the Hwy-121 service road and Highland Drive and offers a unique opportunity for investors or developers seeking to capitalize on the thriving established corridor within Lewisville, Texas.

With its strategic location allowing for ease of access to all major employment, transportation, residential and entertainment districts, ample land area, and favorable zoning, this property is poised for a variety of development opportunities.

### PROPERTY DETAILS STATE HIGHWAY 121 BYPASS LEWISVILLE, TX 75067

**ZONING** 

LIGHT INDUSTIRAL - LI

**STRATEGIC LOCATION** 

PROXIMITY TO SH-121 AND **MACARTHUR BLVD** 

**ACCESSIBILITY** 

ACCESS FROM HWY-121 SERVICE ROAD AND **HIGHLAND DRIVE** 