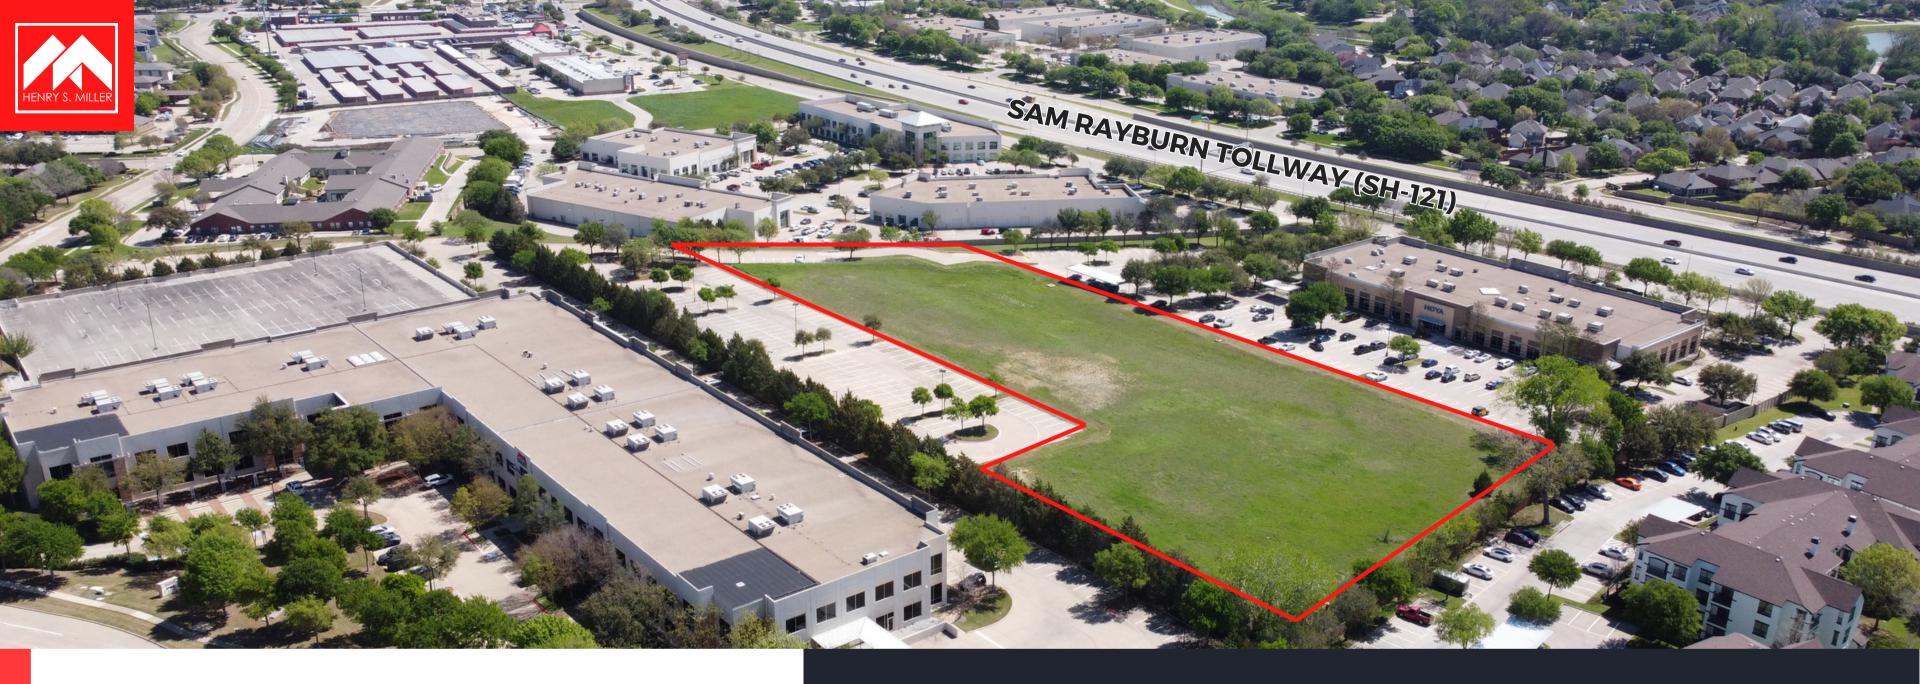

# PROPERTY DESCRIPTION

STATE HIGHWAY 121 BYPASS LEWISVILLE, TX 75067 Strategically situated north of SH-121 (Sam Rayburn Tollroad) and west of MacArthur Blvd, the property boasts convenient access from both the Hwy-121 service road and Highland Drive and offers a unique opportunity for investors or developers seeking to capitalize on the thriving established corridor within Lewisville, Texas.

With its strategic location allowing for ease of access to all major employment, transportation, residential and entertainment districts, ample land area, and favorable zoning, this property is poised for a variety of development opportunities.

**SURROUNDING AREA** 

WELL-ESTABLISHED COMMERCIAL CORRIDOR CONVENIENTLY SITUATED NEAR VIBRANT RESIDENTIAL AREAS, RETAIL HUBS, AND KEY EMPLOYMENT CENTERS

**GROWTH POTENTIAL** 

POSITIONED IN A RAPIDLY EXPANDING **ECONOMIC CORRIDOR** 