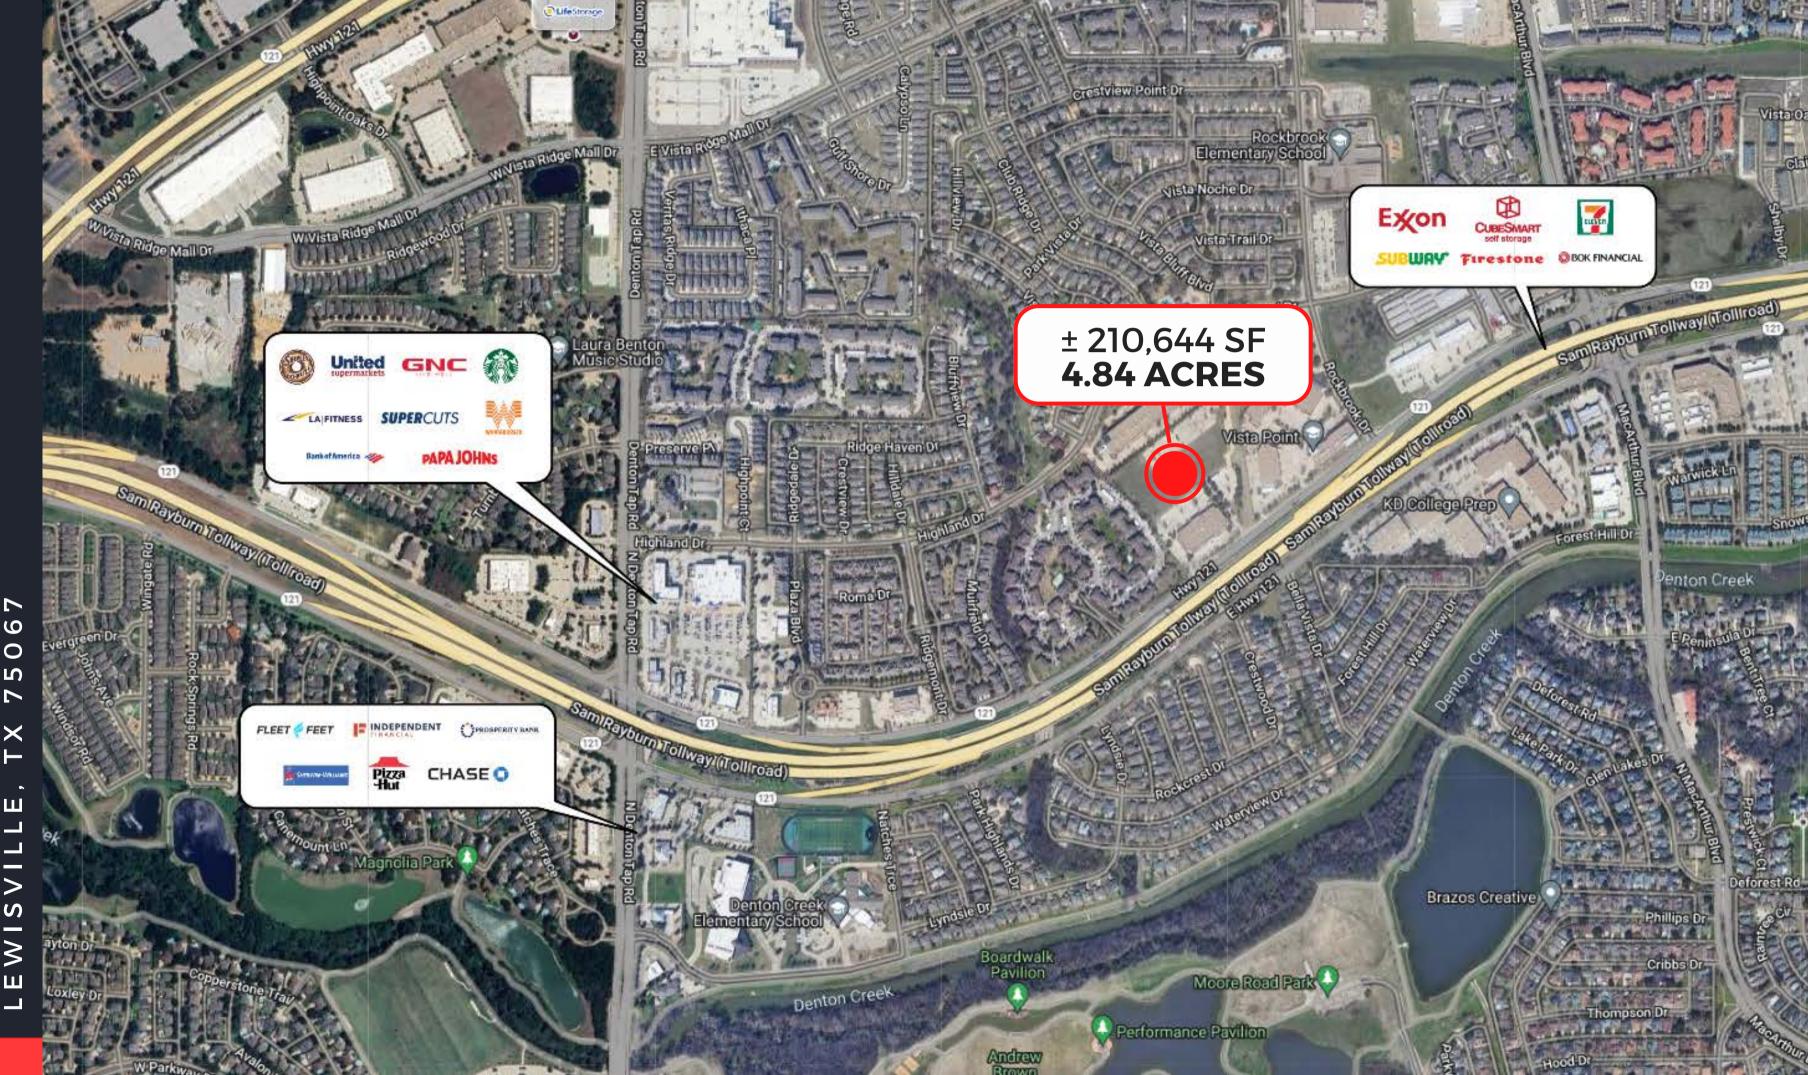

# PROPERTY DESCRIPTION

STATE HIGHWAY 121 BYPASS LEWISVILLE, TX 75067 Strategically situated north of SH-121 (Sam Rayburn Tollroad) and west of MacArthur Blvd, the property boasts convenient access from both the Hwy-121 service road and Highland Drive and offers a unique opportunity for investors or developers seeking to capitalize on the thriving established corridor within Lewisville, Texas.

With its strategic location allowing for ease of access to all major employment, transportation, residential and entertainment districts, ample land area, and favorable zoning, this property is poised for a variety of development opportunities.

### PROPERTY DETAILS STATE HIGHWAY 121 BYPASS LEWISVILLE, TX 75067

**ZONING** 

LIGHT INDUSTIRAL - LI

**STRATEGIC LOCATION** 

PROXIMITY TO SH-121 AND **MACARTHUR BLVD** 

**ACCESSIBILITY** 

ACCESS FROM HWY-121 SERVICE ROAD AND **HIGHLAND DRIVE** 

**SURROUNDING AREA** 

WELL-ESTABLISHED COMMERCIAL CORRIDOR CONVENIENTLY SITUATED NEAR VIBRANT RESIDENTIAL AREAS, RETAIL HUBS, AND KEY EMPLOYMENT CENTERS

**GROWTH POTENTIAL** 

POSITIONED IN A RAPIDLY EXPANDING **ECONOMIC CORRIDOR** 