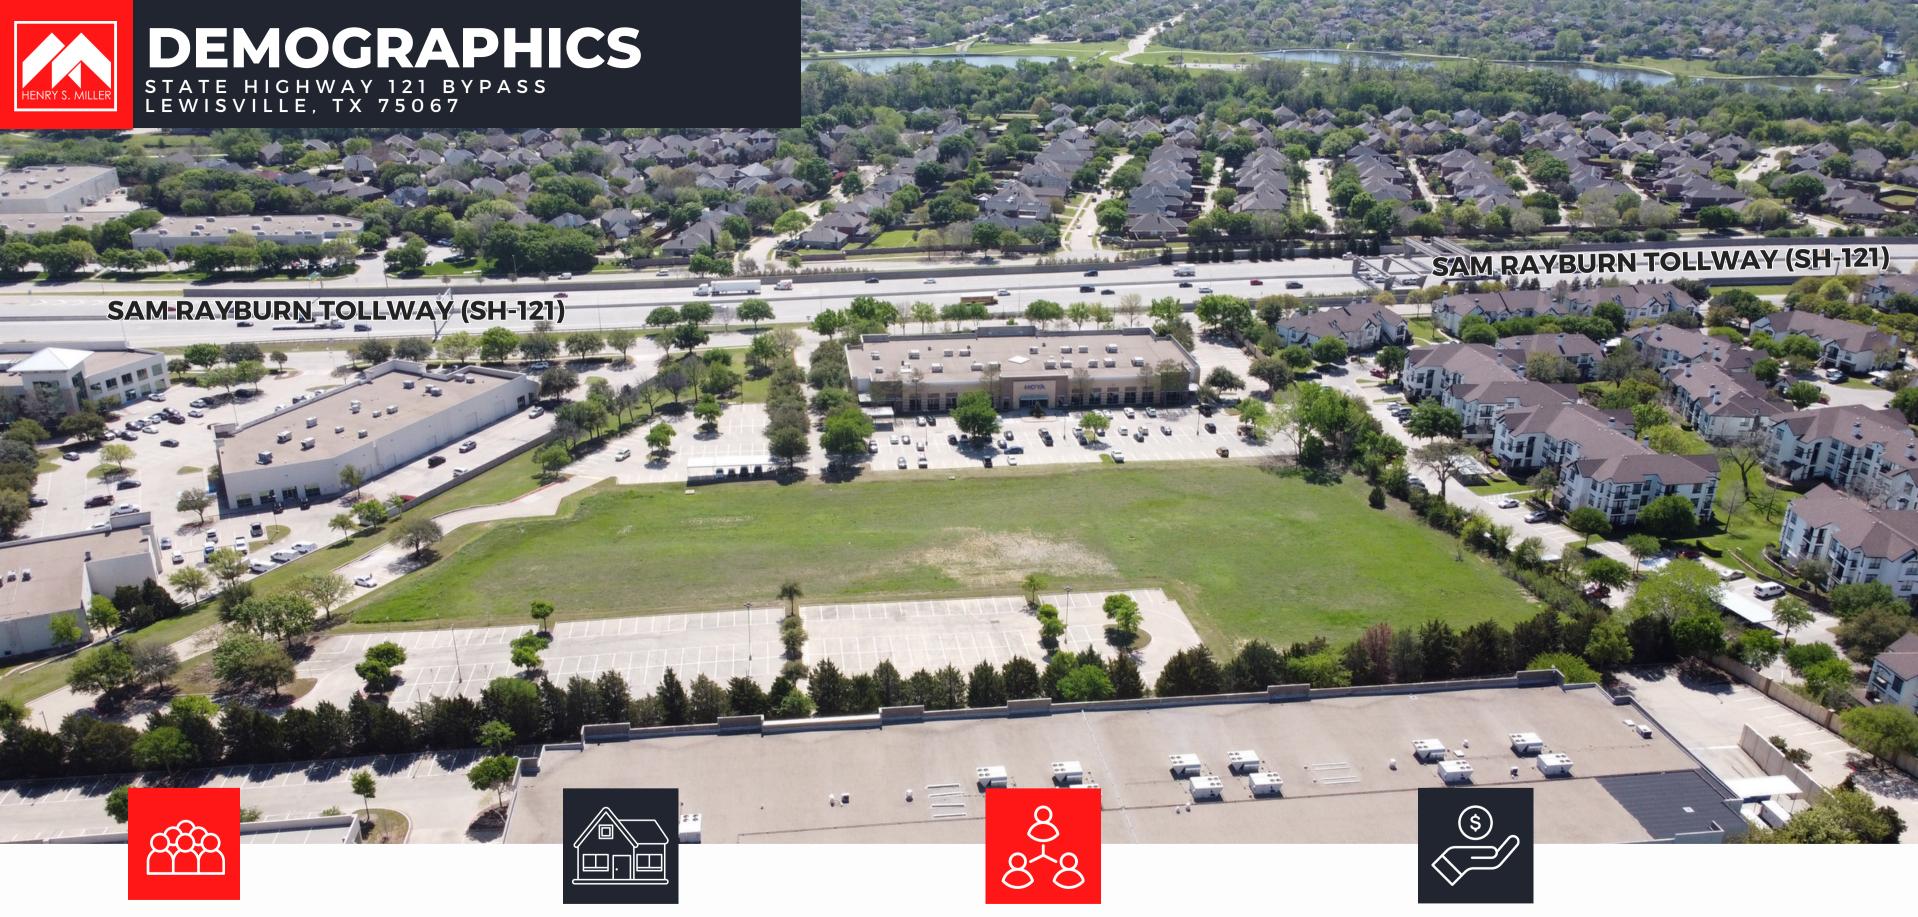

#### **2023 Population**

1 MILES 16,166 3 MILES 93,308 5 MILES 234,854

#### **2023 Households**

1 MILES 6,995 3 MILES 37,005 5 MILES 89,545

#### **Daytime Employees**

1 MILES 5,072 3 MILES 38,059 5 MILES 116,874

#### **Average Household Income**

1 MILES \$125,005 3 MILES \$120,589 5 MILES \$120,191 a r