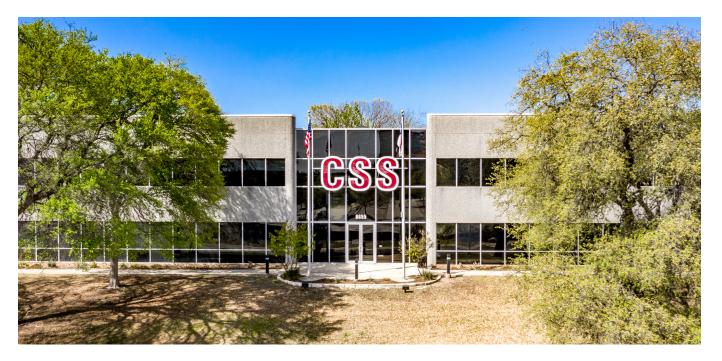

6655 First Park Ten Blvd | San Antonio, Texas 78213

## **Building Specs:**

- 43,432 SF 2-Story Full Service Office Building
- Flexible Parking
- Key Fob Access
- Newly Renovated Common Areas with Digital Directory
- Responsive Property Management