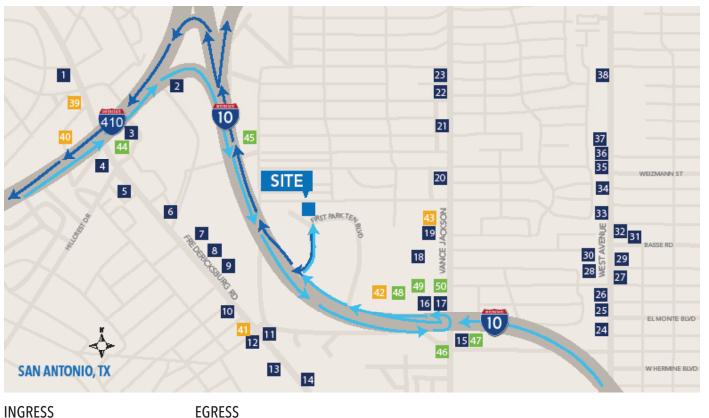

## **Amenities Map**

#### DINING

1 Dimassi's Mediterranean

2 Dave & Buster's

3 lack in the Box

4 lim's Restaurant

5 Babe's Old Fashion

6 What-A-Burger

7 Peter Piper Pizza

8 Golden Kirin

9 Pizza Hut

10 Grady's BBQ

11 El Pollo Loco

12 McDonald's

13 South Garden Chinese

14 Taqueria Jalisco

15 Starbucks

16 IHOP

17 Bill Miller Bar-B-Q

18 McDonald's

19 Panda Express

20 La Victoria

21 Fattboy Burger

22 La Fogata

23 La Herradura

24 Lucy's Cafe

25 What-A-Burger

26 Dairy Queen

27 Taquitos West Avenue

28 Wingstop

29 El Burrito Tapatio

30 Pizza Patron

31 Church's Chicken

32 Papi's Barbacoa & Bakery

33 La Cazadora

34 Fabitos

35 Tagueria Vallarta

36 Coquetas Bar

37 La Playa Seafood

38 Taqueria El Gallo de Jalisco

#### **BANKING**

39 BBVA Bank

40 Frost Bank

41 Generations Federal

Credit Union

42 Credit Human

43 Bank of America

#### LODGING

44 Spring Hill Suites

45 Howard Johnson Hotel

46 Holiday Inn Express

47 La Quinta Inn

48 Comfort Inn & Suites

49 Days inn

50 Motel 6