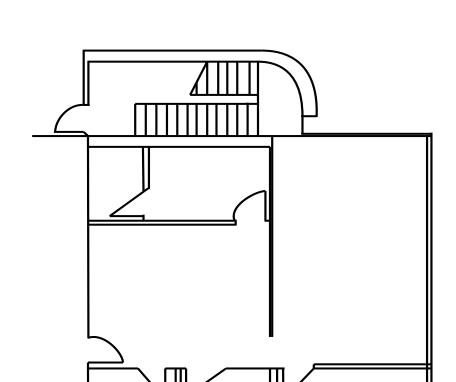

6655 First Park Ten Blvd | San Antonio, Texas 78213

Floor Plan Suite 114: 1369 SF

\*Available 1/1/2025

6655 First Park Ten Blvd | San Antonio, Texas 78213

Floor Plan Suite 250: 4,018 SF