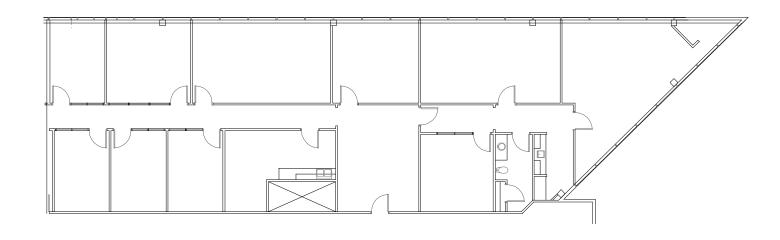

6655 First Park Ten Blvd | San Antonio, Texas 78213

Floor Plan Suite 114: 1369 SF

\*Available 1/1/2025

6655 First Park Ten Blvd | San Antonio, Texas 78213

Floor Plan Suite 250: 4,018 SF