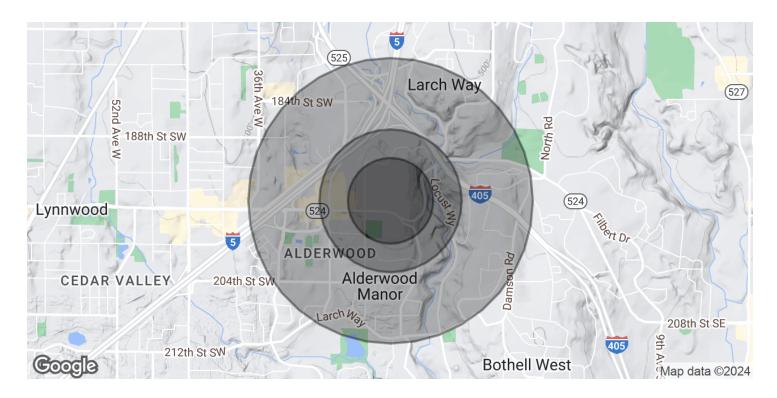

### LYNNWOOD INDUSTRIAL/OFFICE

19420 21st Ave W Lynnwood, WA 98036

| POPULATION           | 0.3 MILES | 0.5 MILES | 1 MILE |
|----------------------|-----------|-----------|--------|
| Total Population     | 1,059     | 3,078     | 13,362 |
| Average Age          | 40        | 40        | 39     |
| Average Age (Male)   | 0         | 0         | 0      |
| Average Age (Female) | 0         | 0         | 0      |
| HOUSEHOLDS & INCOME  | 0.3 MILES | 0.5 MILES | 1 MILE |

| HOUSEHOLDS & INCOME | 0.3 MILES | 0.5 MILES | 1 MILE    |
|---------------------|-----------|-----------|-----------|
| Total Households    | 379       | 1,102     | 4,783     |
| # of Persons per HH | 2.8       | 2.8       | 2.8       |
| Average HH Income   | \$142,910 | \$150,095 | \$162,840 |
| Average House Value | \$756,818 | \$767,371 | \$814,160 |