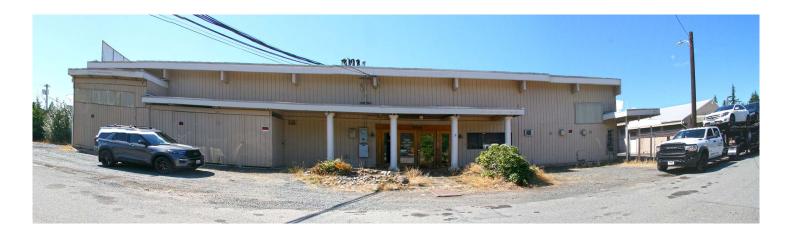

#### **PROPERTY OVERVIEW**

Located just off 196th St SW, this premier commercial property boasts 10,614 square feet of adaptable space, perfect for Warehouse Distribution, Industrial, Retail, or Manufacturing purposes. With convenient proximity to both I-5 and I-405, it offers swift access to key transportation routes.

#### **PROPERTY HIGHLIGHTS**

- · Spacious 10,614 square feet facility
- · Situated on 1.06 acres of land
- · Gated yard for added security
- Zoned General Commercial, wide flexibility for various business types, Industrial, Warehouse, Office, Storage, Multi-Family, Medical