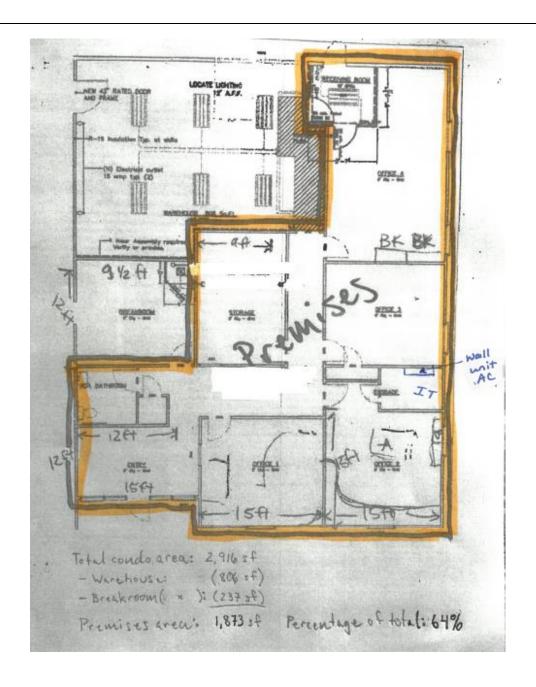

# 632 CANTRILL DRIVE, DAVIS 1,873 SF OFFICE SPACE \$1.95 PSF MG RENT (ELECTRICAL/CITY UTILITIES DIRECT) PRIME 2<sup>ND</sup> STREET LOCATION / RENOVATED SUITE

#### **SUITE SPECIFICATIONS**

| Building Size      | 16,614 SF                                  |
|--------------------|--------------------------------------------|
| Available          | 1,873 SF (Unit 632)                        |
| Office             | Four (4) private offices                   |
|                    | <ul><li>8 person conference room</li></ul> |
|                    | ■ IT/Telecom room                          |
|                    | <ul><li>One (1) unisex restroom</li></ul>  |
| Fire suppression   | Sprinklered                                |
| Electrical service | Shares 200 amp panel for overall suite     |
| Year Built         | 2005                                       |
|                    |                                            |

### FLOOR PLAN