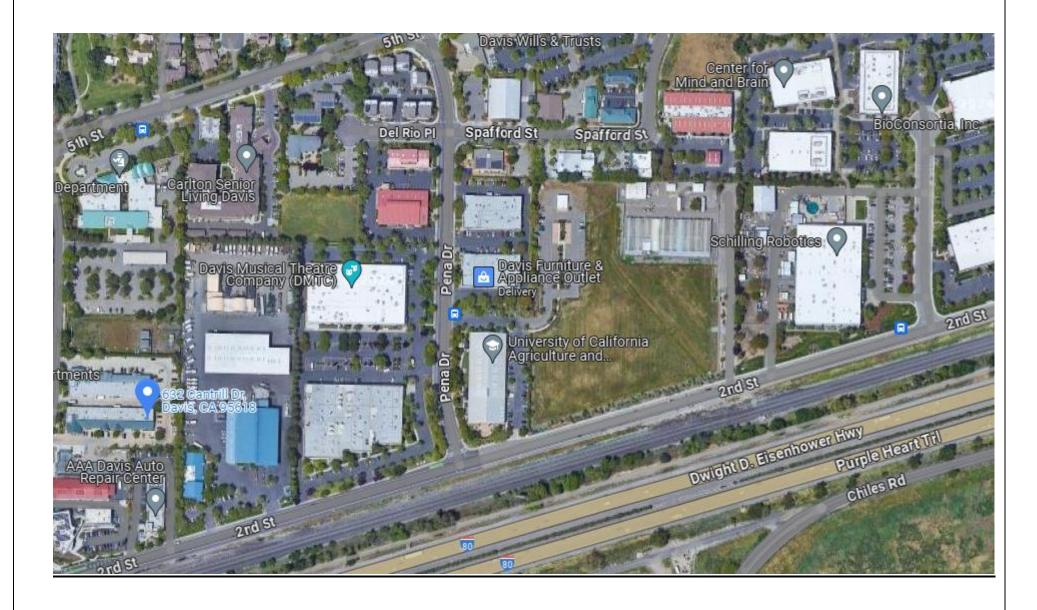

916.812.2493 john@brennanproperties.com

2870 Gateway Oaks Drive, Suite 110 Sacramento, CA 95833



## DAVIS, CA - OFFICE SPACE FOR LEASE 632 CANTRILL DRIVE





IDEAL LOCATION FOR ENGINEERING, SCIENCE, TECH, FOOD INDUSTRY, AND PROFESSIONAL SERVICES

# 632 CANTRILL DRIVE, DAVIS 1,873 SF OFFICE SPACE \$1.95 PSF MG RENT (ELECTRICAL/CITY UTILITIES DIRECT) PRIME 2<sup>ND</sup> STREET LOCATION / RENOVATED SUITE





#### **AREA MAP**



#### **SUITE SPECIFICATIONS**

| Building Size      | 16,614 SF                                  |
|--------------------|--------------------------------------------|
| Available          | 1,873 SF (Unit 632)                        |
| Office             | Four (4) private offices                   |
|                    | <ul><li>8 person conference room</li></ul> |
|                    | ■ IT/Telecom room                          |
|                    | <ul><li>One (1) unisex restroom</li></ul>  |
| Fire suppression   | Sprinklered                                |
| Electrical service | Shares 200 amp panel for overall suite     |
| Year Built         | 2005                                       |
|                    |                                            |



John Brennan Pre