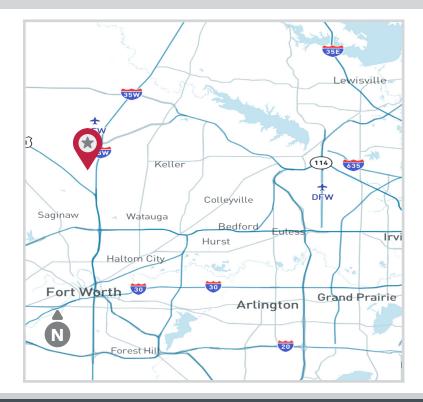

### LOCATION HIGHLIGHTS

- Established Corporate Neighbors
- 2 Miles to I-35
- 2 Miles to Allliance Airport
- 3 Miles to BNSF Railway Intermodal Facility
- 2.5 Miles to UPS
- 4 Miles to FedEx Ground
- 6 Miles to SH 114