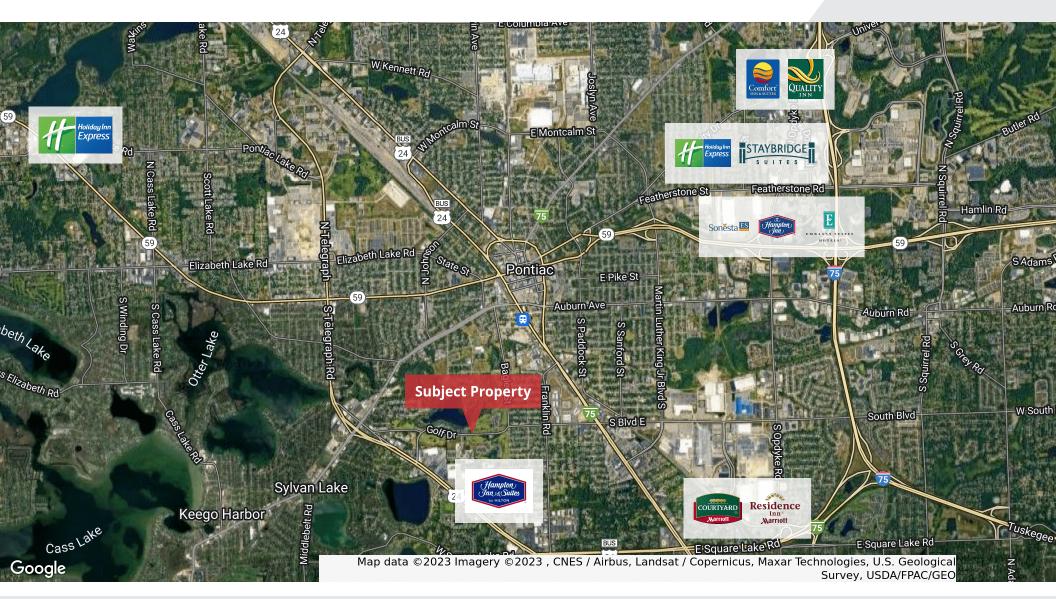

LOCATION + LOCATION The Pontiac and Bloomfield Township golf course is just minutes from MAJOR LOCAL ARTERIES, Telegraph Road, Woodward Avenue and M-59; ACCESSIBLE to the Pontiac Central Business District (CBD) AND Bloomfield Township; NEARBY major employment centers Troy, Auburn Hills as well as Bloomfield Township, Bloomfield Hils.

100 +/- PRIME ACRES Ideal location strategically located in Pontiac AND Bloomfield Township across and abutting MAJOR RETAILERS Lowe's, Menard's and REDICO's mixed used, The Village at Bloomfield (Menards, ALDI, American House Senior Living, Apartments). The property is surrounded with immediate access to a major Health Care Network, Major Retail/Commercial/Grocery Corridors, Dense Residential-Apartments-Senior Living, Excellent Demographics, Employers and Freeways/Expressways and Excellent Traffic Counts Along Telegraph Rd.

Walkable, minutes from Bloomfield Township, this site is strategically located among dense residential, commercial, professional offices, great traffic counts and excellent demographics and household incomes.