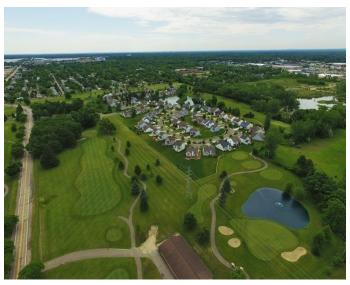

### **Property Description**

100+ ACRES / 18-Holes / The Links at Crystal Lake / Pontiac & Bloomfield Township

**ONE OF THE BEST KEPT SECRETS** | The Links at Crystal Lake is an 18-hole course with three sets of tees, designed by Dr. Michael Hurdzan. Opportunity to own/operate a prominent golf course or mixed-use development. Well-established, profitable 18-hole golf course that resides in the City of Pontiac and Bloomfield Township.

LOCATION + LOCATION The Pontiac and Bloomfield Township golf course is just minutes from MAJOR LOCAL ARTERIES, Telegraph Road, Woodward Avenue and M-59; ACCESSIBLE to the Pontiac Central Business District (CBD) AND Bloomfield Township; NEARBY major employment centers Troy, Auburn Hills as well as Bloomfield Township, Bloomfield Hils.

100 +/- PRIME ACRES Ideal location strategically located in Pontiac AND Bloomfield Township across and abutting MAJOR RETAILERS Lowe's, Menard's and REDICO's mixed used, The Village at Bloomfield (Menards, ALDI, American House Senior Living, Apartments). The property is surrounded with immediate access to a major Health Care Network, Major Retail/Commercial/Grocery Corridors, Dense Residential-Apartments-Senior Living, Excellent Demographics, Employers and Freeways/Expressways and Excellent Traffic Counts Along Telegraph Rd.

Walkable, minutes from Bloomfield Township, this site is strategically located among dense residential, commercial, professional offices, great traffic counts and excellent demographics and household incomes.

## **FOR SALE**

- 100 +/- ACRES \* Includes Crystal Lake
- Pontiac and Bloomfield Township Addresses
- All Utilities On-Site
- Current Zoning: Residential (Pontiac), Commercial (Pontiac) -Light Manufacturing District (Bloomfield Twp)
- Proposed Zoning: ME Entrepreneurial: Residential, Commercial & Green - Master Plan Revised for Density