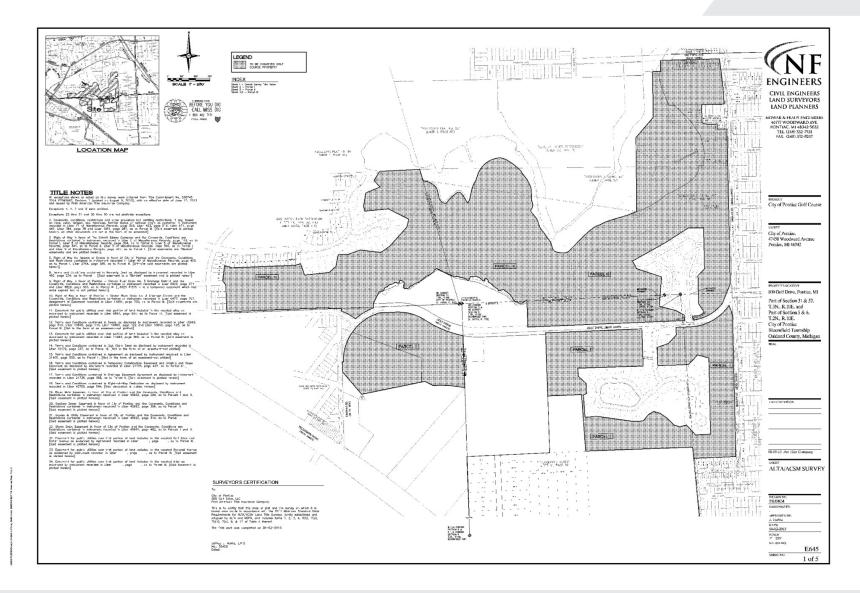

#### **Wendy Acho**

| Building Name    | The Links Crystal Lake                                                        |
|------------------|-------------------------------------------------------------------------------|
| Property Type    | Land                                                                          |
| Property Subtype | Residential                                                                   |
| APN              | 14-32-351-004; 19-06-226-018, 19-05-<br>126-052, 19-06-226-019, 19-06-226-020 |
| Lot Size         | 100 Acres                                                                     |
| Number of Lots   | 5                                                                             |

## **FOR SALE**

- 100 +/- ACRES \* Includes Crystal Lake
- Pontiac and Bloomfield Township Addresses
- All Utilities On-Site
- Current Zoning: Residential (Pontiac), Commercial (Pontiac) -Light Manufacturing District (Bloomfield Twp)
- Proposed Zoning: ME Entrepreneurial: Residential, Commercial & Green - Master Plan Revised for Density