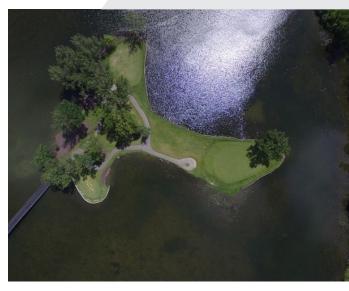

## **FOR SALE**

- 100 +/- ACRES \* Includes Crystal Lake
- Pontiac and Bloomfield Township Addresses
- All Utilities On-Site
- Current Zoning: Residential (Pontiac), Commercial (Pontiac) -Light Manufacturing District (Bloomfield Twp)
- Proposed Zoning: ME Entrepreneurial: Residential, Commercial & Green - Master Plan Revised for Density