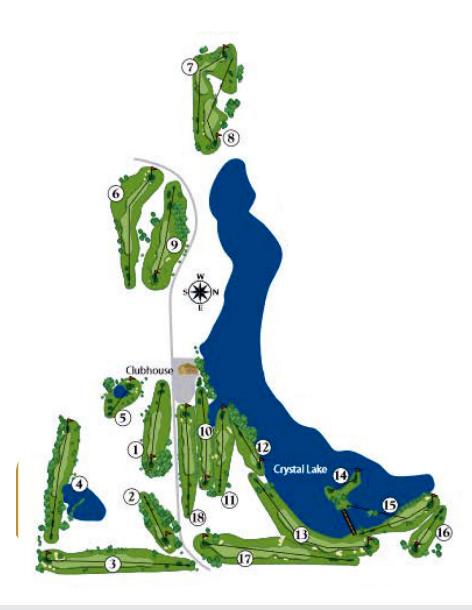

### **Property Description**

100+ ACRES / 18-Holes / The Links at Crystal Lake / Pontiac & Bloomfield Township

**ONE OF THE BEST KEPT SECRETS** | The Links at Crystal Lake is an 18-hole course with three sets of tees, designed by Dr. Michael Hurdzan. Opportunity to own/operate a prominent golf course or mixed-use development. Well-established, profitable 18-hole golf course that resides in the City of Pontiac and Bloomfield Township.

## **FOR SALE**

- 100 +/- ACRES \* Includes Crystal Lake
- Pontiac and Bloomfield Township Addresses
- All Utilities On-Site
- Current Zoning: Residential (Pontiac), Commercial (Pontiac) -Light Manufacturing District (Bloomfield Twp)
- Proposed Zoning: ME Entrepreneurial: Residential, Commercial & Green - Master Plan Revised for Density