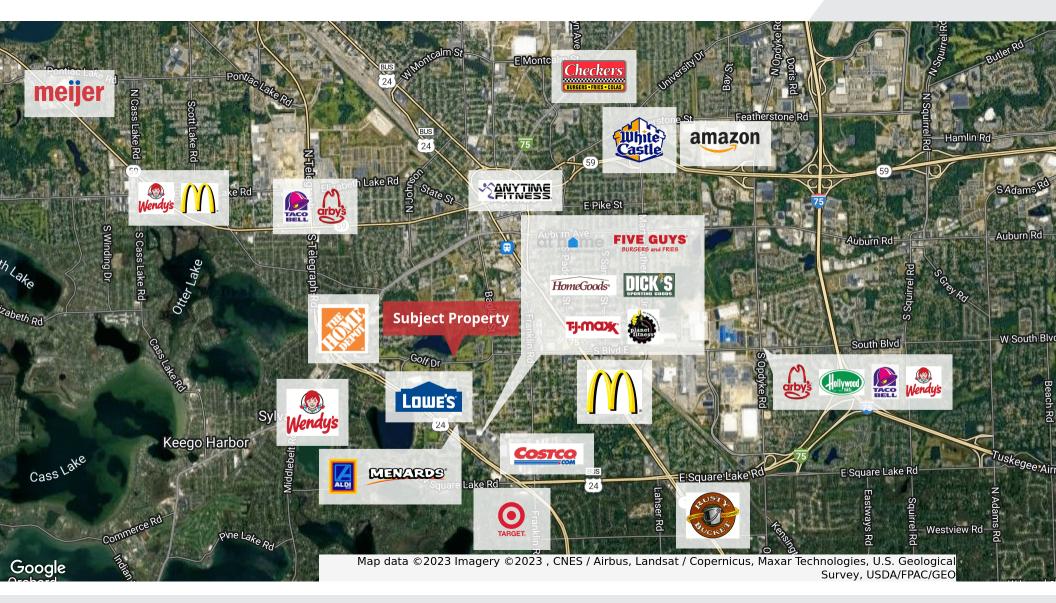

100 +/- PRIME ACRES Ideal location strategically located in Pontiac AND Bloomfield Township across and abutting MAJOR RETAILERS Lowe's, Menard's and REDICO's mixed used, The Village at Bloomfield (Menards, ALDI, American House Senior Living, Apartments). The property is surrounded with immediate access to a major Health Care Network, Major Retail/Commercial/Grocery Corridors, Dense Residential-Apartments-Senior Living, Excellent Demographics, Employers and Freeways/Expressways and Excellent Traffic Counts Along Telegraph Rd.

Walkable, minutes from Bloomfield Township, this site is strategically located among dense residential, commercial, professional offices, great traffic counts and excellent demographics and household incomes.