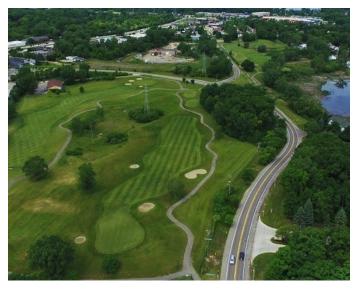

### **Property Description**

100+ ACRES / 18-Holes / The Links at Crystal Lake / Pontiac & Bloomfield Township

**ONE OF THE BEST KEPT SECRETS** | The Links at Crystal Lake is an 18-hole course with three sets of tees, designed by Dr. Michael Hurdzan. Opportunity to own/operate a prominent golf course or mixed-use development. Well-established, profitable 18-hole golf course that resides in the City of Pontiac and Bloomfield Township.

LOCATION + LOCATION The Pontiac and Bloomfield Township golf course is just minutes from MAJOR LOCAL ARTERIES, Telegraph Road, Woodward Avenue and M-59; ACCESSIBLE to the Pontiac Central Business District (CBD) AND Bloomfield Township; NEARBY major employment centers Troy, Auburn Hills as well as Bloomfield Township, Bloomfield Hils.

100 +/- PRIME ACRES Ideal location strategically located in Pontiac AND Bloomfield Township across and abutting MAJOR RETAILERS Lowe's, Menard's and REDICO's mixed used, The Village at Bloomfield (Menards, ALDI, American House Senior Living, Apartments). The property is surrounded with immediate access to a major Health Care Network, Major Retail/Commercial/Grocery Corridors, Dense Residential-Apartments-Senior Living, Excellent Demographics, Employers and Freeways/Expressways and Excellent Traffic Counts Along Telegraph Rd.