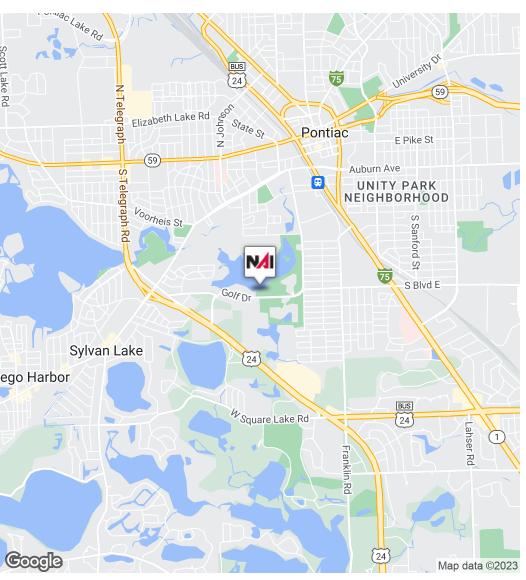

LOCATION + LOCATION The Pontiac and Bloomfield Township golf course is just minutes from MAJOR LOCAL ARTERIES, Telegraph Road, Woodward Avenue and M-59; ACCESSIBLE to the Pontiac Central Business District (CBD) AND Bloomfield Township; NEARBY major employment centers Troy, Auburn Hills as well as Bloomfield Township, Bloomfield Hils.

100 +/- PRIME ACRES Ideal location strategically located in Pontiac AND Bloomfield Township across and abutting MAJOR RETAILERS Lowe's, Menard's and REDICO's mixed used, The Village at Bloomfield (Menards, ALDI, American House Senior Living, Apartments). The property is surrounded with immediate access to a major Health Care Network, Major Retail/Commercial/Grocery Corridors, Dense Residential-Apartments-Senior Living, Excellent Demographics, Employers and Freeways/Expressways and Excellent Traffic Counts Along Telegraph Rd.

Walkable, minutes from Bloomfield Township, this site is strategically located among dense residential, commercial, professional offices, great traffic counts and excellent demographics and household incomes.