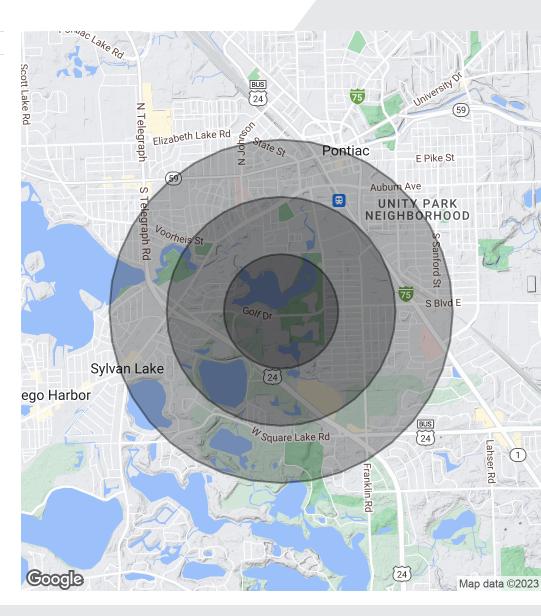

| POPULATION                                                                                                    | 0.5 MILES                        | 1 MILE                             | 1.5 MILES                          |
|---------------------------------------------------------------------------------------------------------------|----------------------------------|------------------------------------|------------------------------------|
| Total Population                                                                                              | 1,439                            | 6,071                              | 15,848                             |
| Average Age                                                                                                   | 40.6                             | 42.0                               | 40.6                               |
| Average Age (Male)                                                                                            | 38.7                             | 38.1                               | 38.0                               |
| Average Age (Female)                                                                                          | 42.3                             | 45.3                               | 42.0                               |
| HOUSEHOLDS & INCOME                                                                                           | 0.5 MILES                        | 1 MILE                             | 1.5 MILES                          |
| Total Households                                                                                              | 738                              | 3,300                              | 8,232                              |
| # of Persons per HH                                                                                           | 1.9                              | 1.8                                | 1.9                                |
| Average HH Income                                                                                             | \$56,792                         | \$54,184                           | \$58,008                           |
| Average House Value                                                                                           | \$126,657                        | \$130,709                          | \$143,971                          |
| RACE                                                                                                          | 0.5 MILES                        | 1 MILE                             | 1.5 MILES                          |
| Total Population - White                                                                                      | 324                              | 1,574                              | 5,390                              |
|                                                                                                               |                                  |                                    | *                                  |
| % White                                                                                                       | 22.5%                            | 25.9%                              | 34.0%                              |
| % White Total Population - Black                                                                              | 22.5%<br>884                     | 25.9%<br>3,688                     | 34.0%<br>8,362                     |
|                                                                                                               |                                  |                                    |                                    |
| Total Population - Black                                                                                      | 884                              | 3,688                              | 8,362                              |
| Total Population - Black % Black                                                                              | 884<br>61.4%                     | 3,688                              | 8,362<br>52.8%                     |
| Total Population - Black % Black Total Population - Asian                                                     | 884<br>61.4%<br>131              | 3,688<br>60.7%<br>347              | 8,362<br>52.8%<br>693              |
| Total Population - Black  % Black  Total Population - Asian  % Asian                                          | 884<br>61.4%<br>131<br>9.1%      | 3,688<br>60.7%<br>347<br>5.7%      | 8,362<br>52.8%<br>693<br>4.4%      |
| Total Population - Black  % Black  Total Population - Asian  % Asian  Total Population - Hawaiian             | 884<br>61.4%<br>131<br>9.1%      | 3,688<br>60.7%<br>347<br>5.7%      | 8,362<br>52.8%<br>693<br>4.4%      |
| Total Population - Black  % Black  Total Population - Asian  % Asian  Total Population - Hawaiian  % Hawaiian | 884<br>61.4%<br>131<br>9.1%<br>0 | 3,688<br>60.7%<br>347<br>5.7%<br>0 | 8,362<br>52.8%<br>693<br>4.4%<br>0 |

#### **Wendy Acho**

% Other 0.2% 0.6% 1.2%

## **FOR SALE**

<sup>\*</sup> Demographic data derived from 2020 ACS - US Census