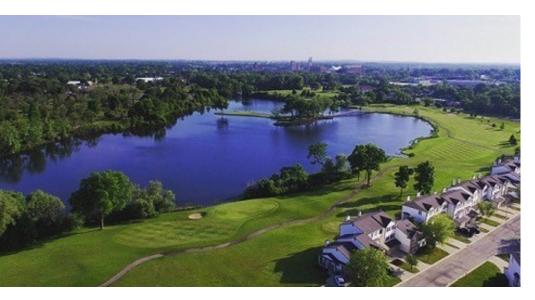

### **Property Description**

100+ ACRES / 18-Holes / The Links at Crystal Lake / Pontiac & Bloomfield Township

**ONE OF THE BEST KEPT SECRETS** | The Links at Crystal Lake is an 18-hole course with three sets of tees, designed by Dr. Michael Hurdzan. Opportunity to own/operate a prominent golf course or mixed-use development. Well-established, profitable 18-hole golf course that resides in the City of Pontiac and Bloomfield Township.

100 +/- PRIME ACRES Ideal location strategically located in Pontiac AND Bloomfield Township across and abutting MAJOR RETAILERS Lowe's, Menard's and REDICO's mixed used, The Village at Bloomfield (Menards, ALDI, American House Senior Living, Apartments). The property is surrounded with immediate access to a major Health Care Network, Major Retail/Commercial/Grocery Corridors, Dense Residential-Apartments-Senior Living, Excellent Demographics, Employers and Freeways/Expressways and Excellent Traffic Counts Along Telegraph Rd.

Walkable, minutes from Bloomfield Township, this site is strategically located among dense residential, commercial, professional offices, great traffic counts and excellent demographics and household incomes.