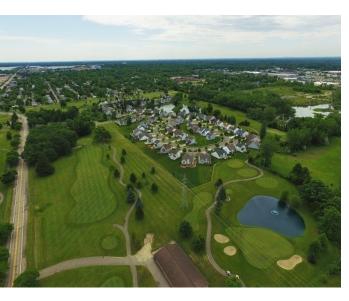

### **Property Description**

100+ ACRES / 18-Holes / The Links at Crystal Lake / Pontiac & Bloomfield Township

**ONE OF THE BEST KEPT SECRETS** | The Links at Crystal Lake is an 18-hole course with three sets of tees, designed by Dr. Michael Hurdzan. Opportunity to own/operate a prominent golf course or mixed-use development. Well-established, profitable 18-hole golf course that resides in the City of Pontiac and Bloomfield Township.

100 +/- PRIME ACRES Ideal location strategically located in Pontiac AND Bloomfield Township across and abutting MAJOR RETAILERS Lowe's, Menard's and REDICO's mixed used, The Village at Bloomfield (Menards, ALDI, American House Senior Living, Apartments). The property is surrounded with immediate access to a major Health Care Network, Major Retail/Commercial/Grocery Corridors, Dense Residential-Apartments-Senior Living, Excellent Demographics, Employers and Freeways/Expressways and Excellent Traffic Counts Along Telegraph Rd.

## **FOR SALE**

- 100 +/- ACRES \* Includes Crystal Lake
- Pontiac and Bloomfield Township Addresses
- All Utilities On-Site
- Current Zoning: Residential (Pontiac), Commercial (Pontiac) -Light Manufacturing District (Bloomfield Twp)
- Proposed Zoning: ME Entrepreneurial: Residential, Commercial & Green - Master Plan Revised for Density