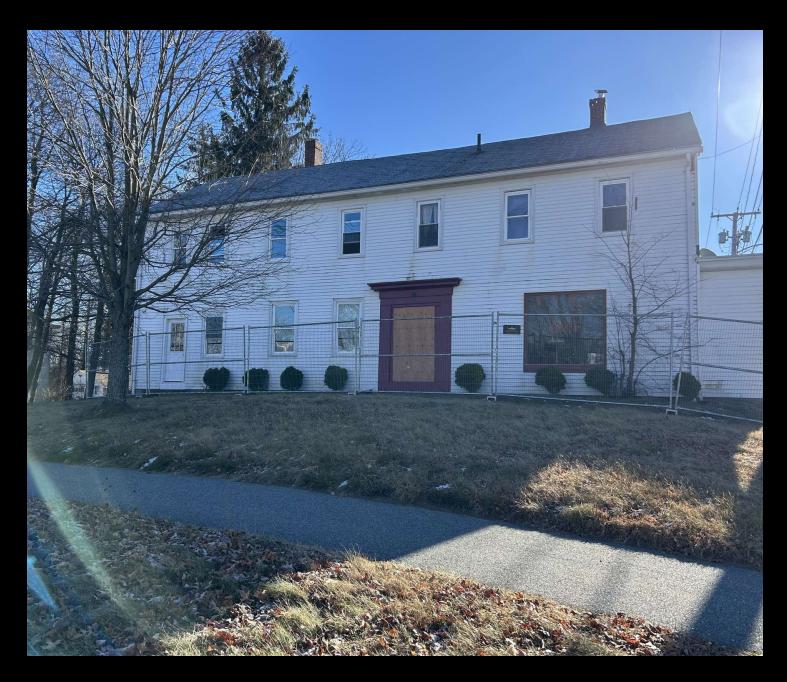

## **PROPERTY DESCRIPTION**

• The property offers 3 residential units and 1 commercial unit

• The commercial space had a fire in it and there is extensive damage inside

• The property is being sold vacant in as-is condition

• The site sits on the corner of Main and Maple Street at a signalized intersection

### **OFFERING SUMMARY**

| Sale Price:    | \$325,000              |
|----------------|------------------------|
| Lot Size:      | 0.34 AC                |
| Building Size: | 5,549 SF               |
| Zoning:        | Town Center District 1 |
| Year Built:    | 1914                   |
|                |                        |