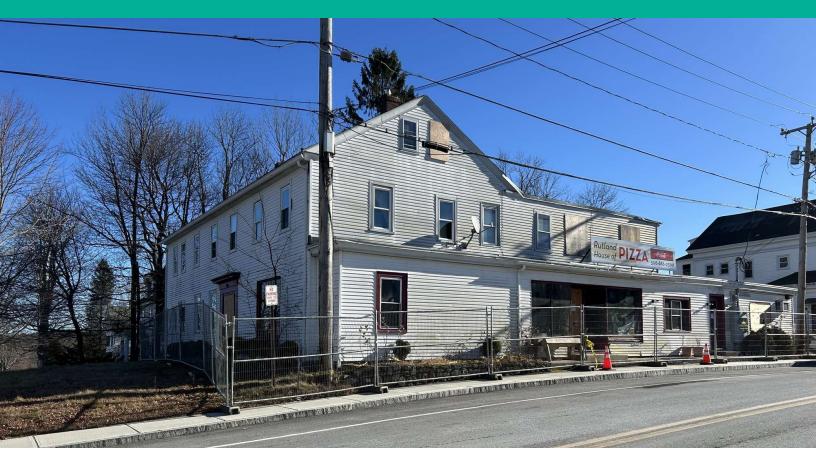

## **PROPERTY DESCRIPTION**

• The property offers 3 residential units and 1 commercial unit

• The commercial space had a fire in it and there is extensive damage inside

• The property is being sold vacant in as-is condition

• The site sits on the corner of Main and Maple Street at a signalized intersection