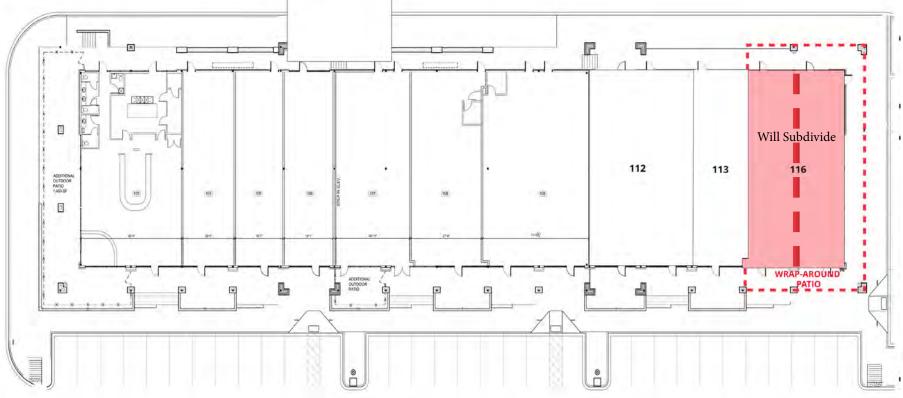

12311 Pine Bluffs Way | Parker, CO 80134

AVAILABLE Unit 116; 1,200 - 2,532 SF

**BASE RENT** \$24.00/SF

NNN

\$14.96/SF

YEAR BUILT

### ABOUT THE PROPERTY

- Last remaining unit! Endcap with three walls of glass and wraparound patio.
- Anchored by Big Toolbox
- Center has amazing traffic and helps serve goods and services to Elbert County and Castle Rock.
- The center has a history of wildly successful tenants, with Takoda Tavern and Veterinary Center constructing their own free-standing buildings nearby.
- The adjacent corner features Fuzzy Tacos, Starbucks, and the Kaiser Permanente campus.

#### Patrick McGlinchey

210.303.3149 | patrick.mcglinchey@srsre.com

| Suite | Tenant                                   | SF            | SPACE CONDITION               |
|-------|------------------------------------------|---------------|-------------------------------|
| 103   | Hurts Donut Company                      | 2.657         |                               |
| 104   | Comfort Nails                            | 1,371         |                               |
| 105   | Saheli Eyebrow Threading<br>Beauty Salon | 1,277         |                               |
| 106   | Shear Bella Salon & Spa                  | 1,317         |                               |
| 107   | Artisan Pizza Co                         | 1,989         |                               |
| 108   | Ascent Eyes Optometry                    | 1,877         |                               |
| 109   | Santosha Yoga and Wellness               | 2,802         |                               |
| 112   | Discover Strength                        | 2,659         |                               |
| 113   | Power Mixx Pilates                       | 1,453         |                               |
| 116   | AVAILABLE                                | 1,200 - 2,532 | Vet Center - Office Build Out |