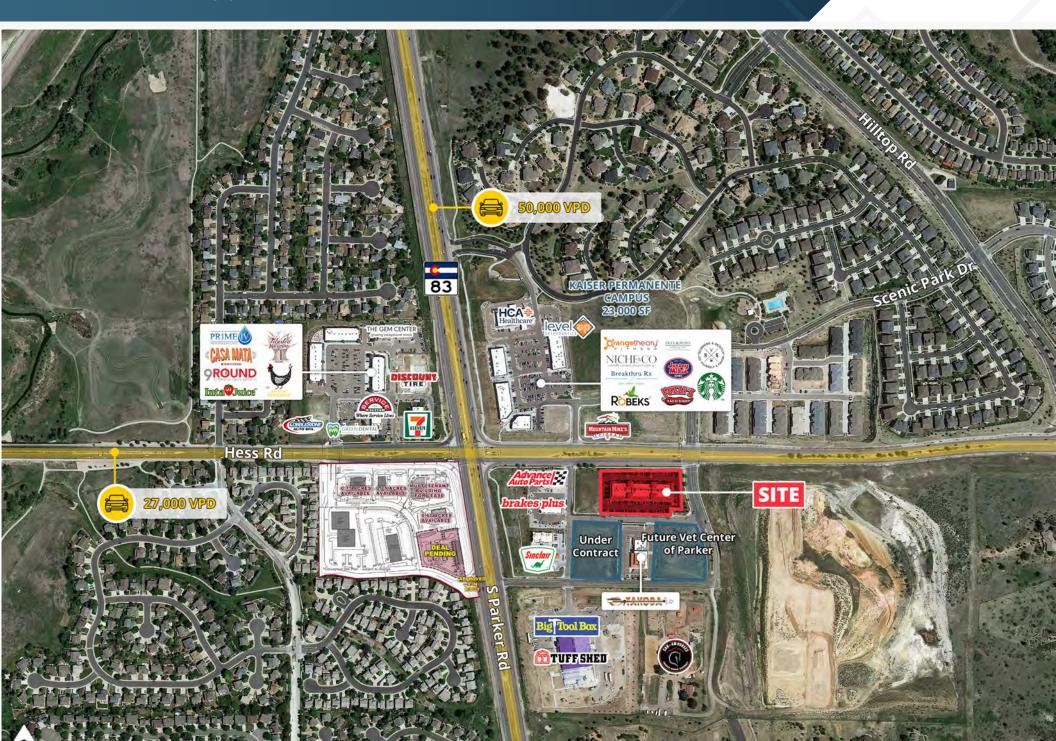

### ABOUT THE PROPERTY

- Last remaining unit! Endcap with three walls of glass and wraparound patio.
- Anchored by Big Toolbox
- Center has amazing traffic and helps serve goods and services to Elbert County and Castle Rock.
- The center has a history of wildly successful tenants, with Takoda Tavern and Veterinary Center constructing their own free-standing buildings nearby.
- The adjacent corner features Fuzzy Tacos, Starbucks, and the Kaiser Permanente campus.

### **TRAFFIC COUNTS**

| Parker Rd n/o Hess Rd     | 50,000 VPD |
|---------------------------|------------|
| Parker Rd s/o Hess Rd     | 46,000 VPD |
| Hess Rd w/o Parker Rd     | 27,000 VPD |
| Hess Rd e/o Parker Rd     | 16,444 VPD |
| Year: 2024   Source: Esri |            |