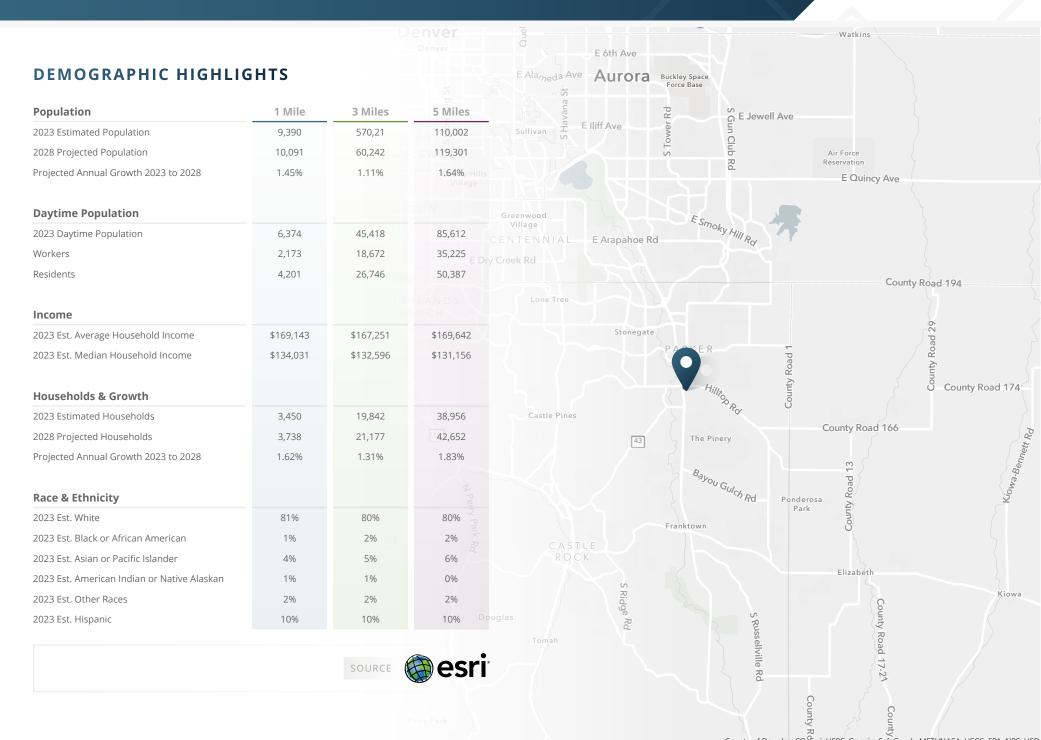

### DEMOGRAPHICS

|                           | 1 Mile    | 3 Miles   | 5 Miles   |
|---------------------------|-----------|-----------|-----------|
| Population                | 9,390     | 57,021    | 110,002   |
| Daytime Population        | 6,374     | 45,418    | 85,612    |
| Avg. Household Income     | \$169,143 | \$167,251 | \$169,642 |
| Estimated Households      | 3,450     | 19,842    | 38,956    |
| Year: 2024   Source: Esri |           |           |           |