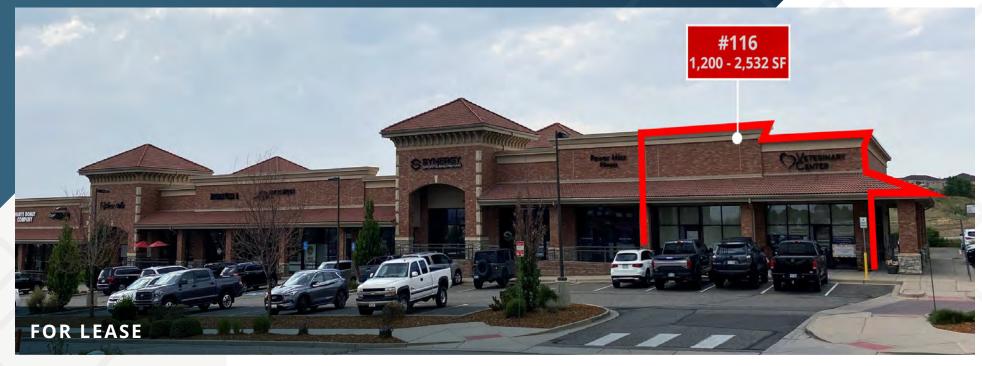

12311 Pine Bluffs Way | Parker, CO 80134

AVAILABLE Unit 116; 1,200 - 2,532 SF

**BASE RENT** \$24.00/SF

NNN

\$14.96/SF

YEAR BUILT

### ABOUT THE PROPERTY

- Last remaining unit! Endcap with three walls of glass and wraparound patio.
- Anchored by Big Toolbox
- Center has amazing traffic and helps serve goods and services to Elbert County and Castle Rock.
- The center has a history of wildly successful tenants, with Takoda Tavern and Veterinary Center constructing their own free-standing buildings nearby.
- The adjacent corner features Fuzzy Tacos, Starbucks, and the Kaiser Permanente campus.

#### Patrick McGlinchey

210.303.3149 | patrick.mcglinchey@srsre.com

| Suite | Tenant                                   | SF            | SPACE CONDITION               |
|-------|------------------------------------------|---------------|-------------------------------|
| 103   | Hurts Donut Company                      | 2.657         |                               |
| 104   | Comfort Nails                            | 1,371         |                               |
| 105   | Saheli Eyebrow Threading<br>Beauty Salon | 1,277         |                               |
| 106   | Shear Bella Salon & Spa                  | 1,317         |                               |
| 107   | Artisan Pizza Co                         | 1,989         |                               |
| 108   | Ascent Eyes Optometry                    | 1,877         |                               |
| 109   | Santosha Yoga and Wellness               | 2,802         |                               |
| 112   | Discover Strength                        | 2,659         |                               |
| 113   | Power Mixx Pilates                       | 1,453         |                               |
| 116   | AVAILABLE                                | 1,200 - 2,532 | Vet Center - Office Build Out |