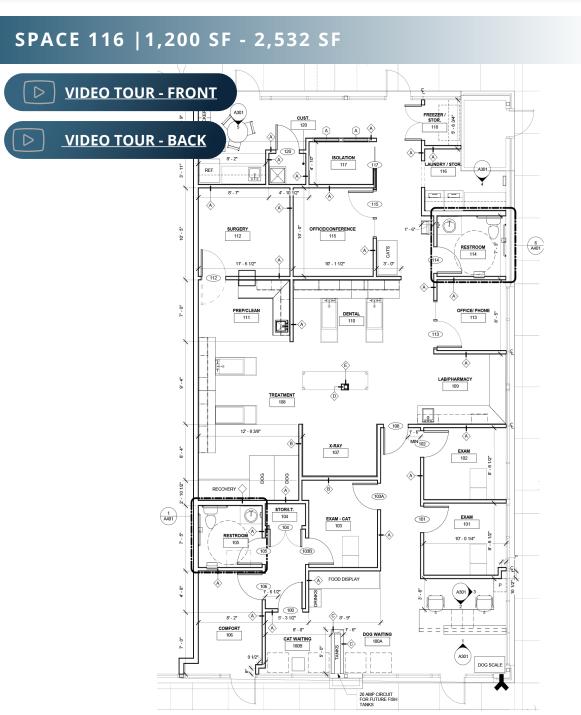

12311 Pine Bluffs Way | Parker, CO 80134

AVAILABLE Unit 116; 1,200 - 2,532 SF

**BASE RENT** \$24.00/SF

NNN

\$14.96/SF

YEAR BUILT

### ABOUT THE PROPERTY

- Last remaining unit! Endcap with three walls of glass and wraparound patio.
- Anchored by Big Toolbox
- Center has amazing traffic and helps serve goods and services to Elbert County and Castle Rock.
- The center has a history of wildly successful tenants, with Takoda Tavern and Veterinary Center constructing their own free-standing buildings nearby.
- The adjacent corner features Fuzzy Tacos, Starbucks, and the Kaiser Permanente campus.