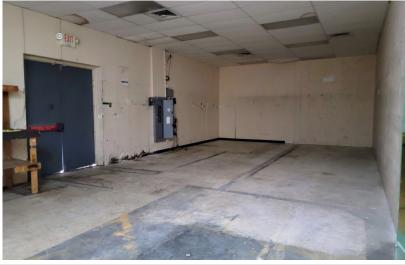

#### **ENCAP SPACE AVAILABLE - 6,000 SQ. FT.**

## ENCAP SPACE AVAILABLE - 6,000 SQ. FT.