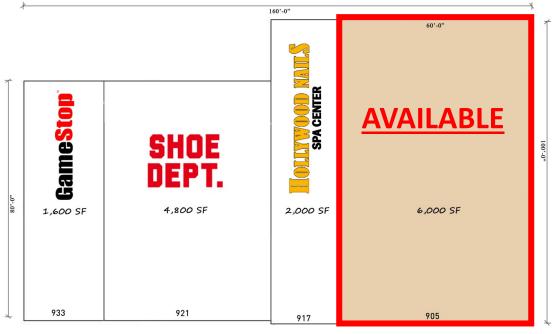

#### **ENCAP SPACE AVAILABLE - 6,000 SQ. FT.**

## ENCAP SPACE AVAILABLE - 6,000 SQ. FT.