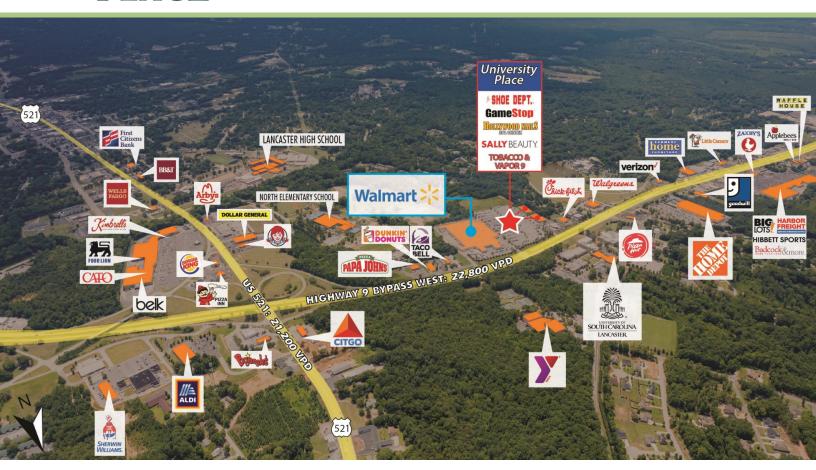

#### 905 Hwy 9 Bypass W Lancaster, South Carolina

- University Place is a Walmart anchored community center with 27,200 SF of freestanding retail directly across the parking lot
- National Co-tenants: Game Stop, Sally Beauty & Shoe Dept
- Located on Hwy 9 Bypass W, less than 1 mile from Hwy 521
- Dense daytime employment area office & retail
- > Traffic counts on Hwy 9 Bypass W: 22,800 VPD

#### **AVAILABLE FOR LEASE:**

• Endcap space - 6,000 SF

|            | Demographics                                                                                                                                                                                                                                                                                                                                                                                                                                                                                                                                                                                                                                                                                                                                                                                                                                                                                                                                                                                                                                                                                                                                                                                                                                                                                                                                                                                                                                                                                                                                                                                                                                                                                                                                                                                                                                                                                                                                                                                                                                                                                                                   | I Mile                      | 3 Mile                                                       | 5 Mile                                   |
|------------|--------------------------------------------------------------------------------------------------------------------------------------------------------------------------------------------------------------------------------------------------------------------------------------------------------------------------------------------------------------------------------------------------------------------------------------------------------------------------------------------------------------------------------------------------------------------------------------------------------------------------------------------------------------------------------------------------------------------------------------------------------------------------------------------------------------------------------------------------------------------------------------------------------------------------------------------------------------------------------------------------------------------------------------------------------------------------------------------------------------------------------------------------------------------------------------------------------------------------------------------------------------------------------------------------------------------------------------------------------------------------------------------------------------------------------------------------------------------------------------------------------------------------------------------------------------------------------------------------------------------------------------------------------------------------------------------------------------------------------------------------------------------------------------------------------------------------------------------------------------------------------------------------------------------------------------------------------------------------------------------------------------------------------------------------------------------------------------------------------------------------------|-----------------------------|--------------------------------------------------------------|------------------------------------------|
|            | Population                                                                                                                                                                                                                                                                                                                                                                                                                                                                                                                                                                                                                                                                                                                                                                                                                                                                                                                                                                                                                                                                                                                                                                                                                                                                                                                                                                                                                                                                                                                                                                                                                                                                                                                                                                                                                                                                                                                                                                                                                                                                                                                     | 2,543                       | 16,481                                                       | 26,887                                   |
|            | Est. Annual Pop Growth (23-28)                                                                                                                                                                                                                                                                                                                                                                                                                                                                                                                                                                                                                                                                                                                                                                                                                                                                                                                                                                                                                                                                                                                                                                                                                                                                                                                                                                                                                                                                                                                                                                                                                                                                                                                                                                                                                                                                                                                                                                                                                                                                                                 | 2.14%                       | 1.18%                                                        | 1.10%                                    |
| _          | Median Age                                                                                                                                                                                                                                                                                                                                                                                                                                                                                                                                                                                                                                                                                                                                                                                                                                                                                                                                                                                                                                                                                                                                                                                                                                                                                                                                                                                                                                                                                                                                                                                                                                                                                                                                                                                                                                                                                                                                                                                                                                                                                                                     | 45.4                        | 39.8                                                         | 40.2                                     |
| i <b>l</b> | Average HH Income                                                                                                                                                                                                                                                                                                                                                                                                                                                                                                                                                                                                                                                                                                                                                                                                                                                                                                                                                                                                                                                                                                                                                                                                                                                                                                                                                                                                                                                                                                                                                                                                                                                                                                                                                                                                                                                                                                                                                                                                                                                                                                              | \$86,939                    | \$64,779                                                     | \$67,309                                 |
|            | Business Establishments                                                                                                                                                                                                                                                                                                                                                                                                                                                                                                                                                                                                                                                                                                                                                                                                                                                                                                                                                                                                                                                                                                                                                                                                                                                                                                                                                                                                                                                                                                                                                                                                                                                                                                                                                                                                                                                                                                                                                                                                                                                                                                        | 268                         | 906                                                          | 1,104                                    |
|            | Daytime Employment                                                                                                                                                                                                                                                                                                                                                                                                                                                                                                                                                                                                                                                                                                                                                                                                                                                                                                                                                                                                                                                                                                                                                                                                                                                                                                                                                                                                                                                                                                                                                                                                                                                                                                                                                                                                                                                                                                                                                                                                                                                                                                             | 3,479                       | 9,683                                                        | 11,569                                   |
| •          | University Place  University Place  Lancaster Countries  Lancaster Lancas | Northalde<br>Mission Church | re<br>ng<br>er                                               | de d |
|            | Lut                                                                                                                                                                                                                                                                                                                                                                                                                                                                                                                                                                                                                                                                                                                                                                                                                                                                                                                                                                                                                                                                                                                                                                                                                                                                                                                                                                                                                                                                                                                                                                                                                                                                                                                                                                                                                                                                                                                                                                                                                                                                                                                            | central School Dow Historic | Mount Zon Church  Mount Zon Church  First Associate Reformed | Ban Street School                        |