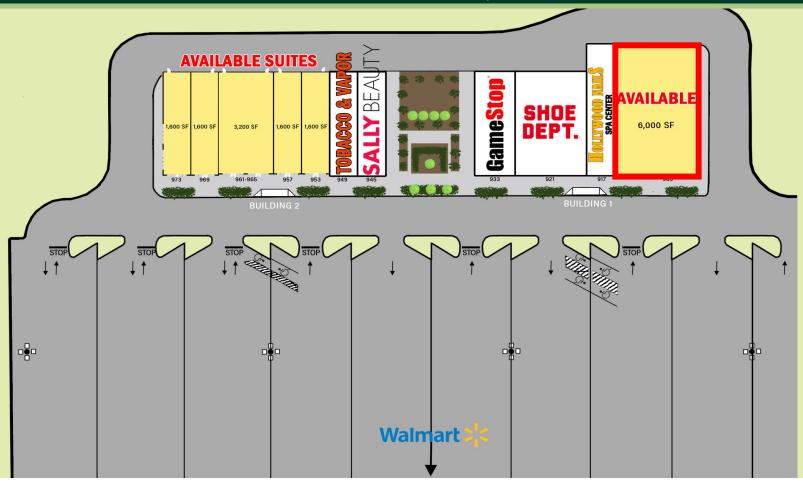

**ENDCAP SPACE AVAILABLE FOR LEASE ACROSS WALMART** 

#### 905 Hwy 9 Bypass W Lancaster, South Carolina

- University Place is a Walmart anchored community center with 27,200 SF of freestanding retail directly across the parking lot
- National Co-tenants: Game Stop, Sally Beauty & Shoe Dept
- Located on Hwy 9 Bypass W, less than 1 mile from Hwy 521
- Dense daytime employment area office & retail
- > Traffic counts on Hwy 9 Bypass W: 22,800 VPD

#### **AVAILABLE FOR LEASE:**

• Endcap space - 6,000 SF

|            | Demographics                                                                                                                                                                                                                                                                                                                                                                                                                                                                                                                                                                                                                                                                                                                                                                                                                                                                                                                                                                                                                                                                                                                                                                                                                                                                                                                                                                                                                                                                                                                                                                                                                                                                                                                                                                                                                                                                                                                                                                                                                                                                                                                   | I Mile                      | 3 Mile                                                       | 5 Mile                                   |
|------------|--------------------------------------------------------------------------------------------------------------------------------------------------------------------------------------------------------------------------------------------------------------------------------------------------------------------------------------------------------------------------------------------------------------------------------------------------------------------------------------------------------------------------------------------------------------------------------------------------------------------------------------------------------------------------------------------------------------------------------------------------------------------------------------------------------------------------------------------------------------------------------------------------------------------------------------------------------------------------------------------------------------------------------------------------------------------------------------------------------------------------------------------------------------------------------------------------------------------------------------------------------------------------------------------------------------------------------------------------------------------------------------------------------------------------------------------------------------------------------------------------------------------------------------------------------------------------------------------------------------------------------------------------------------------------------------------------------------------------------------------------------------------------------------------------------------------------------------------------------------------------------------------------------------------------------------------------------------------------------------------------------------------------------------------------------------------------------------------------------------------------------|-----------------------------|--------------------------------------------------------------|------------------------------------------|
|            | Population                                                                                                                                                                                                                                                                                                                                                                                                                                                                                                                                                                                                                                                                                                                                                                                                                                                                                                                                                                                                                                                                                                                                                                                                                                                                                                                                                                                                                                                                                                                                                                                                                                                                                                                                                                                                                                                                                                                                                                                                                                                                                                                     | 2,543                       | 16,481                                                       | 26,887                                   |
|            | Est. Annual Pop Growth (23-28)                                                                                                                                                                                                                                                                                                                                                                                                                                                                                                                                                                                                                                                                                                                                                                                                                                                                                                                                                                                                                                                                                                                                                                                                                                                                                                                                                                                                                                                                                                                                                                                                                                                                                                                                                                                                                                                                                                                                                                                                                                                                                                 | 2.14%                       | 1.18%                                                        | 1.10%                                    |
| _          | Median Age                                                                                                                                                                                                                                                                                                                                                                                                                                                                                                                                                                                                                                                                                                                                                                                                                                                                                                                                                                                                                                                                                                                                                                                                                                                                                                                                                                                                                                                                                                                                                                                                                                                                                                                                                                                                                                                                                                                                                                                                                                                                                                                     | 45.4                        | 39.8                                                         | 40.2                                     |
| i <b>l</b> | Average HH Income                                                                                                                                                                                                                                                                                                                                                                                                                                                                                                                                                                                                                                                                                                                                                                                                                                                                                                                                                                                                                                                                                                                                                                                                                                                                                                                                                                                                                                                                                                                                                                                                                                                                                                                                                                                                                                                                                                                                                                                                                                                                                                              | \$86,939                    | \$64,779                                                     | \$67,309                                 |
|            | Business Establishments                                                                                                                                                                                                                                                                                                                                                                                                                                                                                                                                                                                                                                                                                                                                                                                                                                                                                                                                                                                                                                                                                                                                                                                                                                                                                                                                                                                                                                                                                                                                                                                                                                                                                                                                                                                                                                                                                                                                                                                                                                                                                                        | 268                         | 906                                                          | 1,104                                    |
|            | Daytime Employment                                                                                                                                                                                                                                                                                                                                                                                                                                                                                                                                                                                                                                                                                                                                                                                                                                                                                                                                                                                                                                                                                                                                                                                                                                                                                                                                                                                                                                                                                                                                                                                                                                                                                                                                                                                                                                                                                                                                                                                                                                                                                                             | 3,479                       | 9,683                                                        | 11,569                                   |
| •          | University Place  University Place  Lancaster Countries  Lancaster Lancas | Northalde<br>Mission Church | re<br>ng<br>er                                               | de d |
|            | Lut                                                                                                                                                                                                                                                                                                                                                                                                                                                                                                                                                                                                                                                                                                                                                                                                                                                                                                                                                                                                                                                                                                                                                                                                                                                                                                                                                                                                                                                                                                                                                                                                                                                                                                                                                                                                                                                                                                                                                                                                                                                                                                                            | central School Dow Historic | Mount Zon Church  Mount Zon Church  First Associate Reformed | Ban Street School                        |