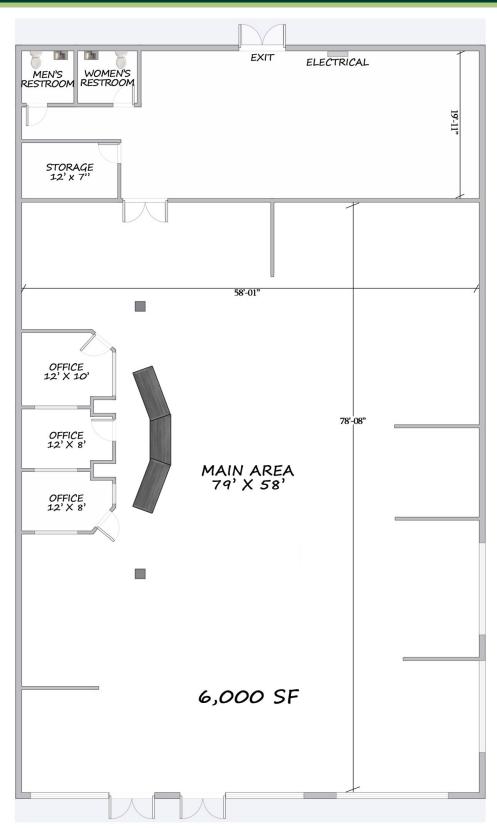

#### **ENCAP SPACE AVAILABLE - 6,000 SQ. FT.**

## ENCAP SPACE AVAILABLE - 6,000 SQ. FT.