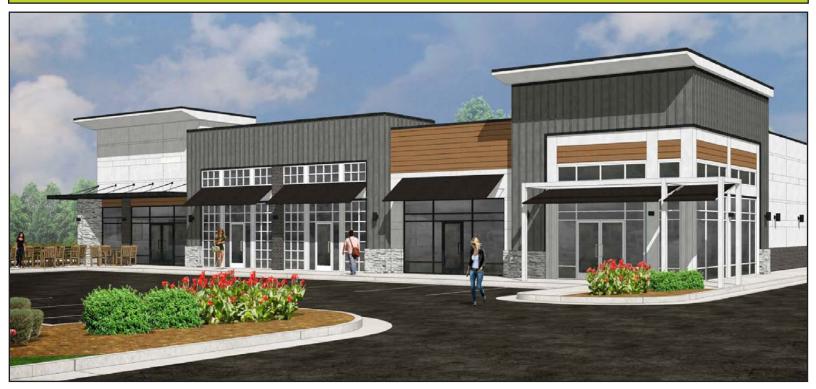

## retail FOR LEASE

Eagle Harbor | Carrollton Blvd., Marsh Landing Rd. & Harbor Point Ln., Isle of Wight

## **PROPERTY FEATURES:**

- ±1,200-11,100 SF AVAILABLE!
- Brand new retail shops located at a corner, signalized intersection with 384' fronting Eagle Harbor Apartments and the rapidly expanding Eagle Harbor residential community
- **Close proximity** to Eagle Harbor Shopping Center containing Food Lion
- The property is zoned GC (General Commercial) and it is located approximately one mile from the James River Bridge
- **Growing demographics** and an average of 28,000 VPD along Carrollton Boulevard