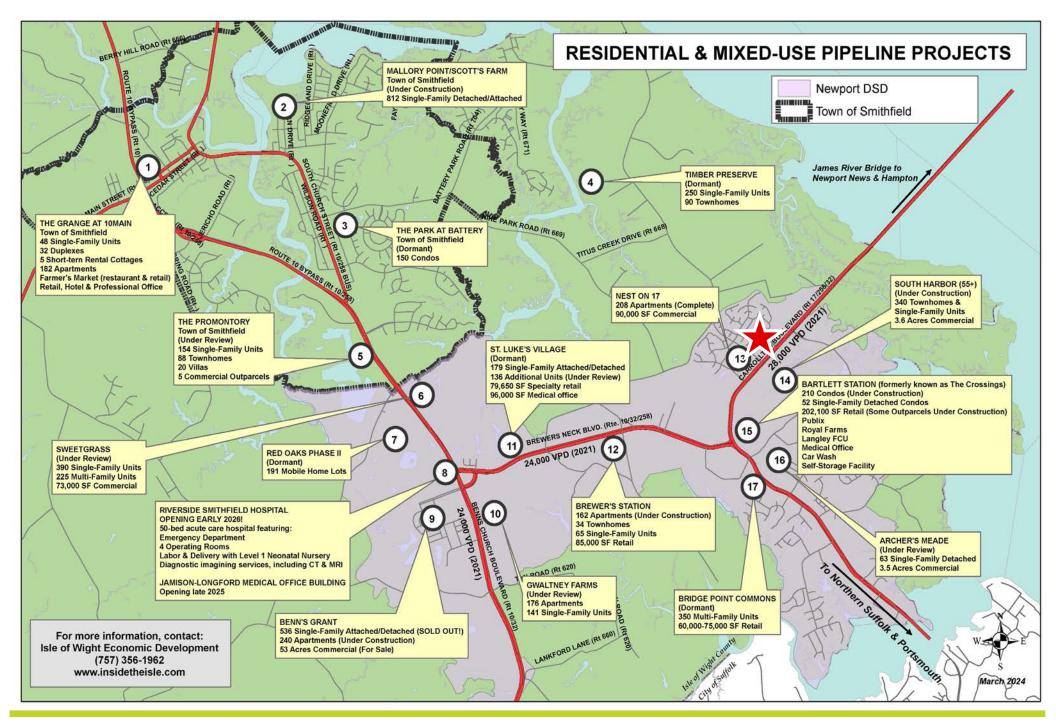

## retail FOR LEASE

Eagle Harbor | Carrollton Blvd., Marsh Landing Rd. & Harbor Point Ln., Isle of Wight

## **PROPERTY FEATURES:**

- ±1,200-11,100 SF AVAILABLE!
- Brand new retail shops located at a corner, signalized intersection with 384' fronting Eagle Harbor Apartments and the rapidly expanding Eagle Harbor residential community
- **Close proximity** to Eagle Harbor Shopping Center containing Food Lion
- The property is zoned GC (General Commercial) and it is located approximately one mile from the James River Bridge
- **Growing demographics** and an average of 28,000 VPD along Carrollton Boulevard