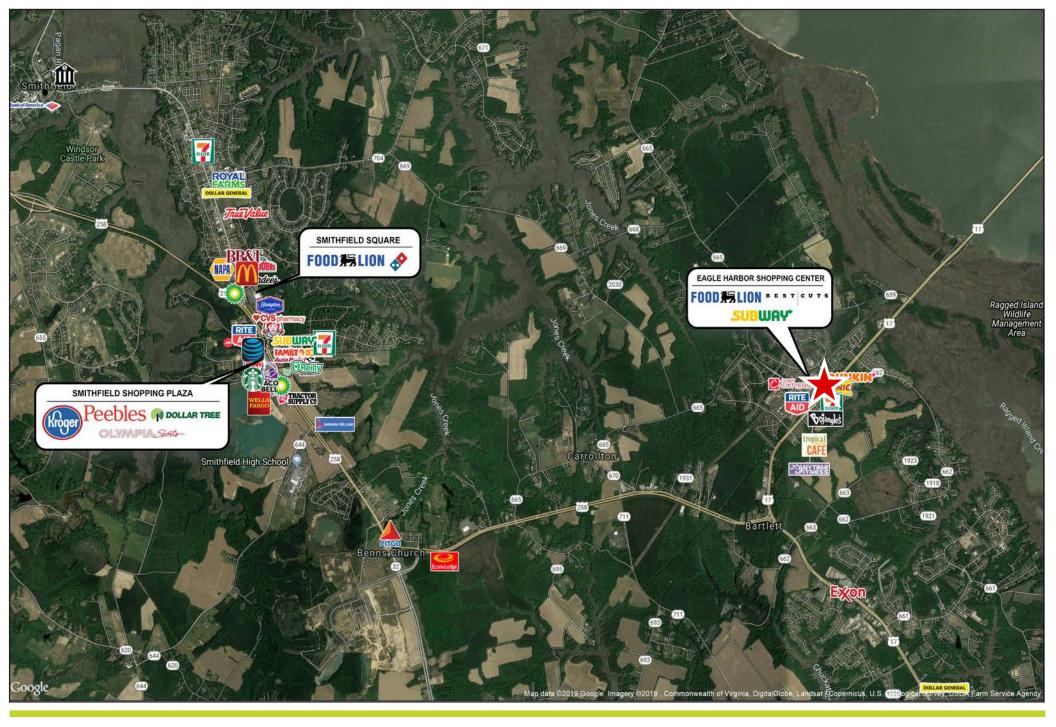

## retail FOR LEASE

Eagle Harbor | Carrollton Blvd., Marsh Landing Rd. & Harbor Point Ln., Isle of Wight

## **PROPERTY FEATURES:**

- ±1,200-11,100 SF AVAILABLE!
- Brand new retail shops located at a corner, signalized intersection with 384' fronting Eagle Harbor Apartments and the rapidly expanding Eagle Harbor residential community
- **Close proximity** to Eagle Harbor Shopping Center containing Food Lion
- The property is zoned GC (General Commercial) and it is located approximately one mile from the James River Bridge
- **Growing demographics** and an average of 28,000 VPD along Carrollton Boulevard