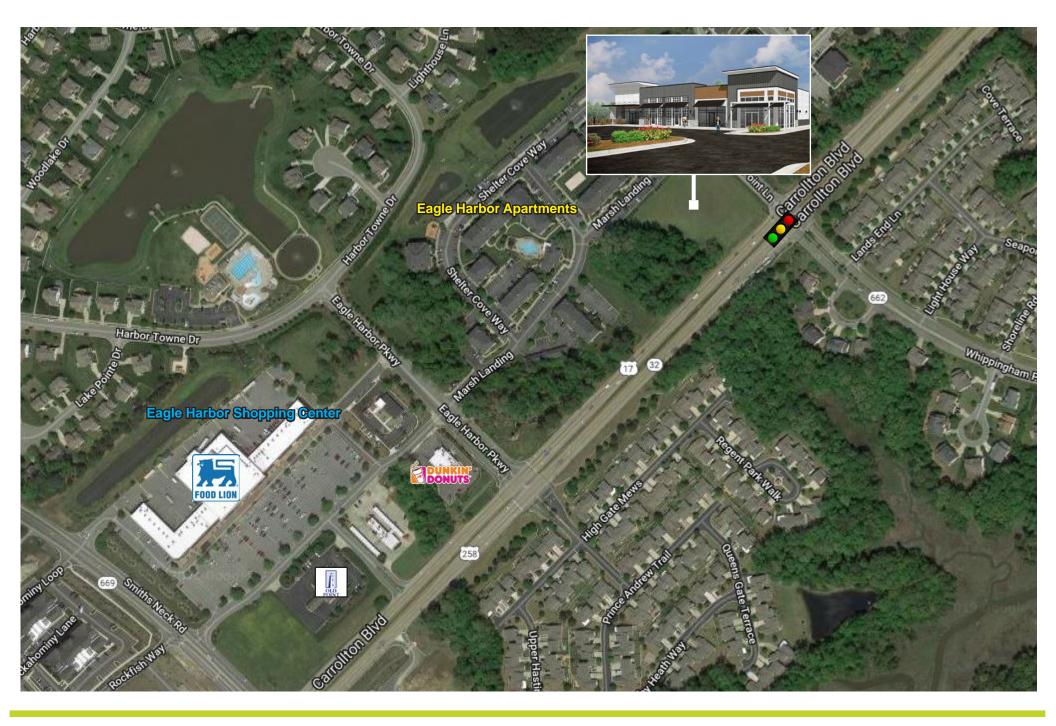

## **PROPERTY FEATURES:**

- ±1,200-11,100 SF AVAILABLE!
- Brand new retail shops located at a corner, signalized intersection with 384' fronting Eagle Harbor Apartments and the rapidly expanding Eagle Harbor residential community
- **Close proximity** to Eagle Harbor Shopping Center containing Food Lion
- The property is zoned GC (General Commercial) and it is located approximately one mile from the James River Bridge
- **Growing demographics** and an average of 28,000 VPD along Carrollton Boulevard