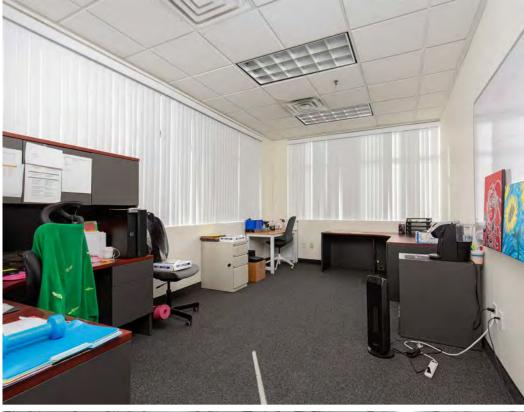

- ±2,647 SF HVAC office\*
  - Four (4) private offices
  - Separate office restroom
- Skylights and upgraded LED lights in the warehouse
- 40' x 50' column spacing
- Six (6) 10' x 10' dock high loading doors
  - Three (3) mechanical pit levelers
  - Three (3) edge of dock plates
- Two (2) 12' x 14' grade level doors
- 30' Clear Height
- 3 phase, 277/480V, 225 Amps\*
- Two (2) warehouse restrooms
- Concrete Tilt-Up Construction (2005)
- Ample Parking
   \*To be verified.