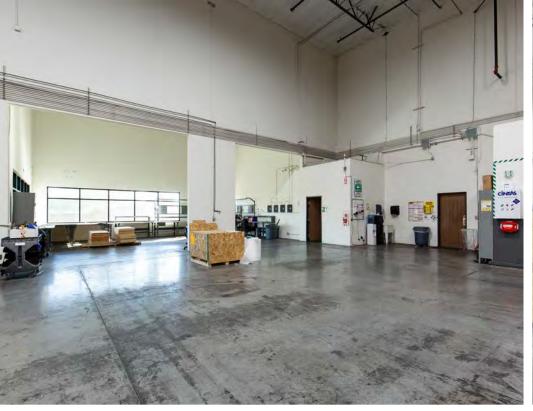

- ±2,647 SF HVAC office\*
  - Four (4) private offices
  - Separate office restroom
- Skylights and upgraded LED lights in the warehouse
- 40' x 50' column spacing
- Six (6) 10' x 10' dock high loading doors
  - Three (3) mechanical pit levelers
  - Three (3) edge of dock plates
- Two (2) 12' x 14' grade level doors
- 30' Clear Height
- 3 phase, 277/480V, 225 Amps\*
- Two (2) warehouse restrooms
- Concrete Tilt-Up Construction (2005)
- Ample Parking
   \*To be verified.