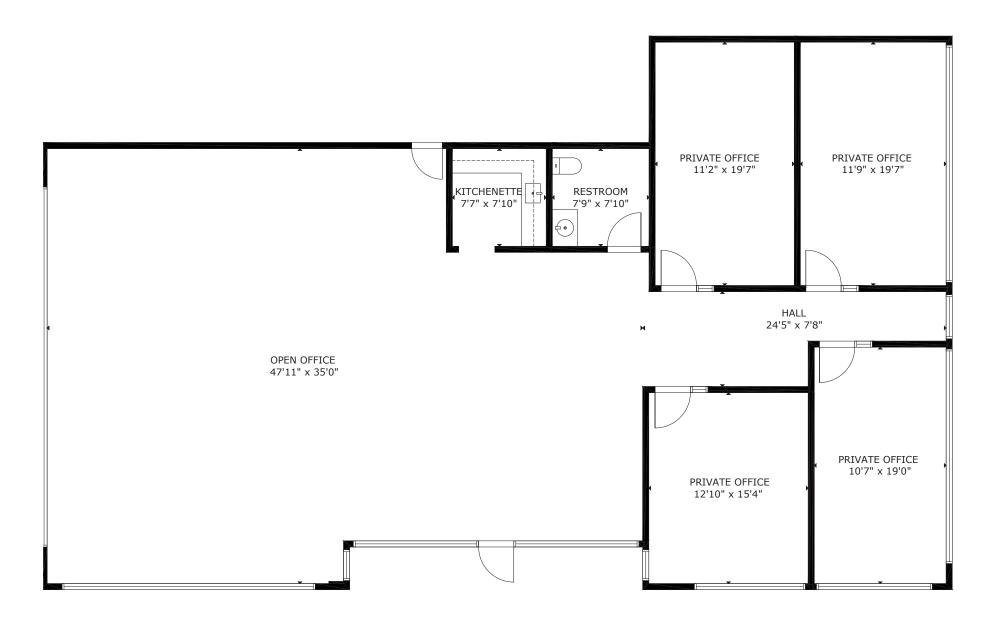

# Office Floorplan

\*Floorplan not drawn to scale.

- ±2,647 SF HVAC office\*
  - Four (4) private offices
  - Separate office restroom
- Skylights and upgraded LED lights in the warehouse
- 40' x 50' column spacing
- Six (6) 10' x 10' dock high loading doors
  - Three (3) mechanical pit levelers
  - Three (3) edge of dock plates
- Two (2) 12' x 14' grade level doors
- 30' Clear Height
- 3 phase, 277/480V, 225 Amps\*
- Two (2) warehouse restrooms
- Concrete Tilt-Up Construction (2005)
- Ample Parking
   \*To be verified.