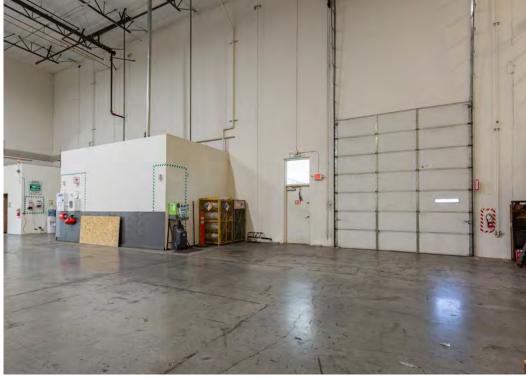

- ±2,647 SF HVAC office\*
  - Four (4) private offices
  - Separate office restroom
- Skylights and upgraded LED lights in the warehouse
- 40' x 50' column spacing
- Six (6) 10' x 10' dock high loading doors
  - Three (3) mechanical pit levelers
  - Three (3) edge of dock plates
- Two (2) 12' x 14' grade level doors
- 30' Clear Height
- 3 phase, 277/480V, 225 Amps\*
- Two (2) warehouse restrooms
- Concrete Tilt-Up Construction (2005)
- Ample Parking
   \*To be verified.