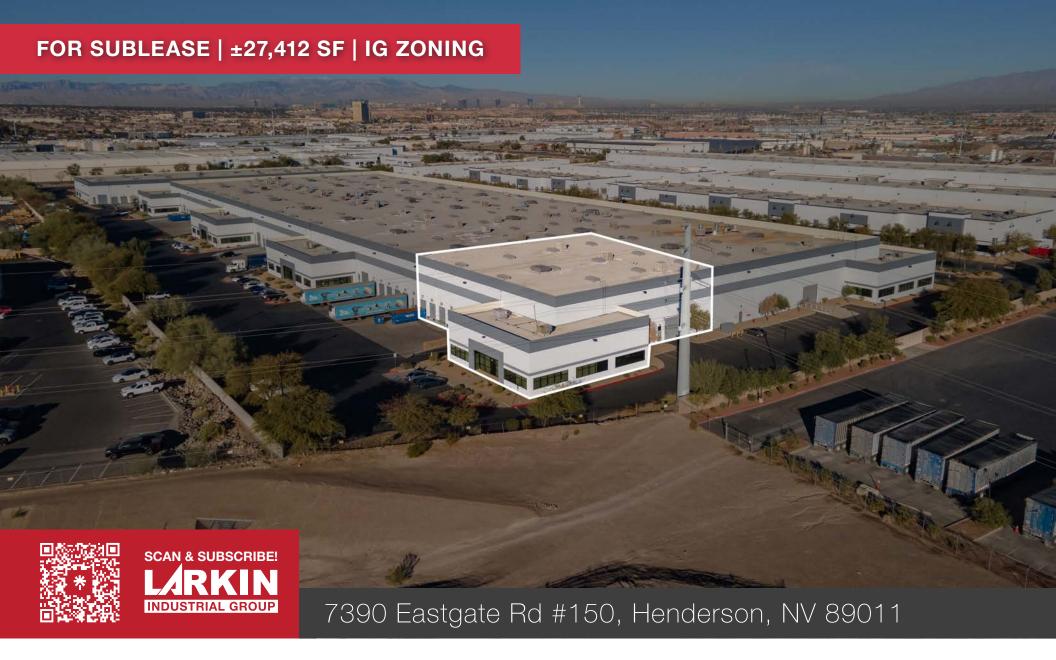

# Property Summary

| NNN LEASE RATE/MO   | Negotiable         |
|---------------------|--------------------|
| OPEX                | \$0.21/SF          |
| TOTAL BUILDING SQFT | ±27,412            |
| AVAILABLE           | February 1, 2025   |
| SUBLEASE EXPIRATION | September 30, 2027 |

- ±2,647 SF HVAC office\*
  - Four (4) private offices
  - Separate office restroom
- Skylights and upgraded LED lights in the warehouse
- 40' x 50' column spacing
- Six (6) 10' x 10' dock high loading doors
  - Three (3) mechanical pit levelers
  - Three (3) edge of dock plates
- Two (2) 12' x 14' grade level doors
- 30' Clear Height
- 3 phase, 277/480V, 225 Amps\*
- Two (2) warehouse restrooms
- Concrete Tilt-Up Construction (2005)
- Ample Parking
   \*To be verified.