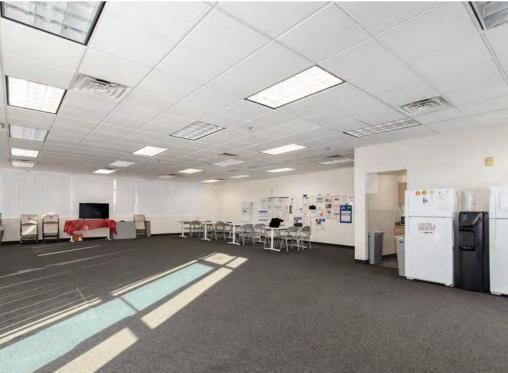

- ±2,647 SF HVAC office\*
  - Four (4) private offices
  - Separate office restroom
- Skylights and upgraded LED lights in the warehouse
- 40' x 50' column spacing
- Six (6) 10' x 10' dock high loading doors
  - Three (3) mechanical pit levelers
  - Three (3) edge of dock plates
- Two (2) 12' x 14' grade level doors
- 30' Clear Height
- 3 phase, 277/480V, 225 Amps\*
- Two (2) warehouse restrooms
- Concrete Tilt-Up Construction (2005)
- Ample Parking
   \*To be verified.