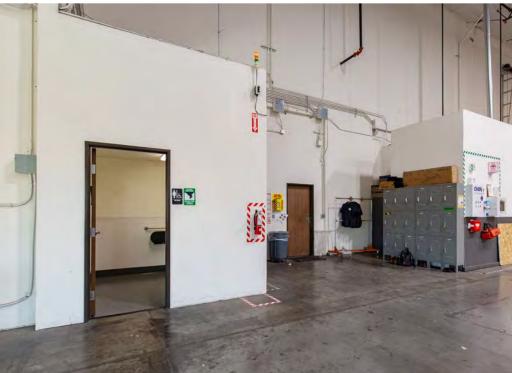

- ±2,647 SF HVAC office\*
  - Four (4) private offices
  - Separate office restroom
- Skylights and upgraded LED lights in the warehouse
- 40' x 50' column spacing
- Six (6) 10' x 10' dock high loading doors
  - Three (3) mechanical pit levelers
  - Three (3) edge of dock plates
- Two (2) 12' x 14' grade level doors
- 30' Clear Height
- 3 phase, 277/480V, 225 Amps\*
- Two (2) warehouse restrooms
- Concrete Tilt-Up Construction (2005)
- Ample Parking
   \*To be verified.