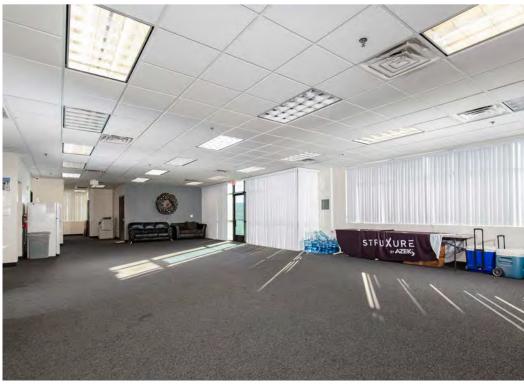

- ±2,647 SF HVAC office\*
  - Four (4) private offices
  - Separate office restroom
- Skylights and upgraded LED lights in the warehouse
- 40' x 50' column spacing
- Six (6) 10' x 10' dock high loading doors
  - Three (3) mechanical pit levelers
  - Three (3) edge of dock plates
- Two (2) 12' x 14' grade level doors
- 30' Clear Height
- 3 phase, 277/480V, 225 Amps\*
- Two (2) warehouse restrooms
- Concrete Tilt-Up Construction (2005)
- Ample Parking
   \*To be verified.