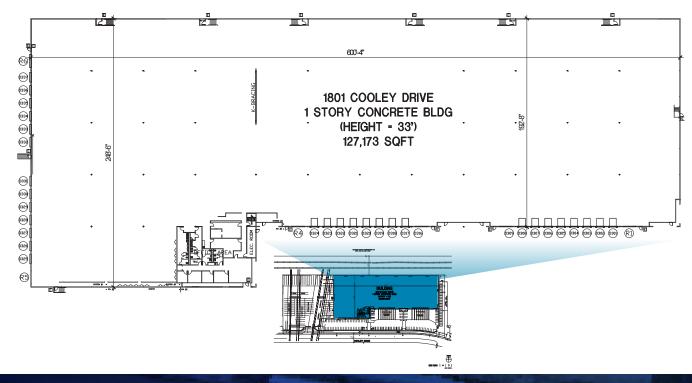

### PROPERTY HIGHLIGHTS

- ±127,173 SF Building
- 29 Dock High Truck Doors (9'x11') 16 w/Load Levelers & 13 w/Edge of Dock Plates
- 6 Grade Level Truck Doors (12'x14')
- 131 Vehicle Parking Spaces
- 600'x 248' Building **Dimension**

- · 24' Clear Height
- 48'x48' Column Spacing
- ESFR Sprinkler System
- 1,600 Amps, 277/480 V **Power Supply**
- ±3,850 SF Office Space
- Rail Service Potential
- Ample Trailer Yard -51 Spaces

## SITE PLAN + LOCATION