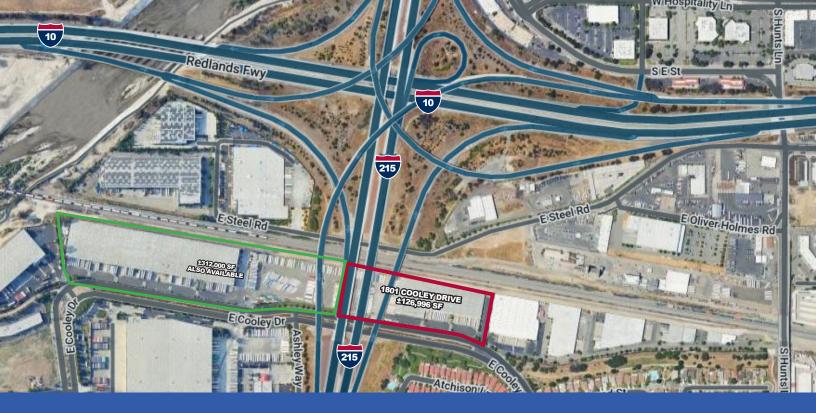

# **AVAILABLE ±127,173 SF INDUSTRIAL BUILDING**

**COLTON | CA 92324** 

## **FOR LEASE**

FOR MORE INFORMATION, CONTACT:

RICHARD C. JOHN | SIOR **EXECUTIVE VICE PRESIDENT** P: 909.912.0001 | M: 949.378.4661 E: rj@daumcommercial.com CA DRE # 00800783

AARON W. HODGDON HODGDON GROUP REALTY, INC. P: 909.783.3020 | M: 909.229.2192 E: aaron@hodgdongroup.com CA DRE #01874304







### PROPERTY HIGHLIGHTS

- ±127,173 SF Building
- 29 Dock High Truck Doors (9'x11') 16 w/Load Levelers & 13 w/Edge of Dock Plates
- 6 Grade Level Truck Doors (12'x14')
- 131 Vehicle Parking Spaces
- 600'x 248' Building **Dimension**

- · 24' Clear Height
- 48'x48' Column Spacing
- ESFR Sprinkler System
- 1,600 Amps, 277/480 V **Power Supply**
- ±3,850 SF Office Space
- Rail Service Potential
- Ample Trailer Yard -