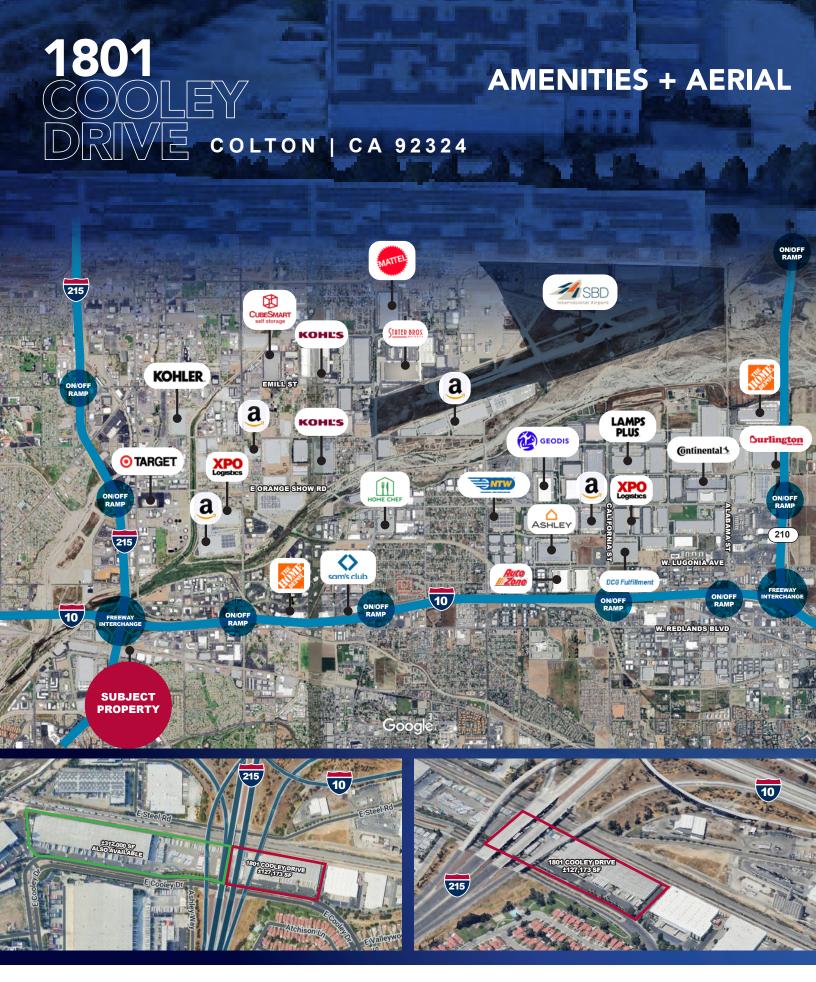

## **FOR LEASE**

FOR MORE INFORMATION, CONTACT:

RICHARD C. JOHN | SIOR **EXECUTIVE VICE PRESIDENT** P: 909.912.0001 | M: 949.378.4661 E: rj@daumcommercial.com CA DRE # 00800783

AARON W. HODGDON HODGDON GROUP REALTY, INC. P: 909.783.3020 | M: 909.229.2192 E: aaron@hodgdongroup.com CA DRE #01874304







### PROPERTY HIGHLIGHTS

- ±127,173 SF Building
- 29 Dock High Truck Doors (9'x11') 16 w/Load Levelers & 13 w/Edge of Dock Plates
- 6 Grade Level Truck Doors (12'x14')
- 131 Vehicle Parking Spaces
- 600'x 248' Building **Dimension**

- · 24' Clear Height
- 48'x48' Column Spacing
- ESFR Sprinkler System
- 1,600 Amps, 277/480 V **Power Supply**
- ±3,850 SF Office Space
- Rail Service Potential
- Ample Trailer Yard -51 Spaces





## SITE PLAN + LOCATION

### COLTON | CA 92324