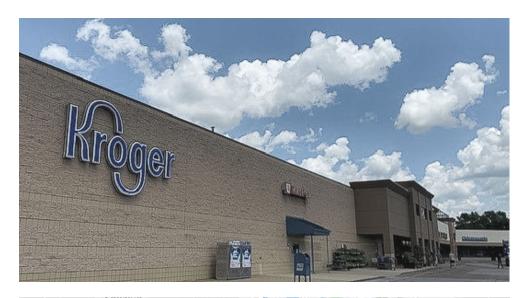

# Imperial Plaza

## **Property Information**

- + 6,000 SF and 1,830 SF spaces available
- + Grocery anchored shopping center
- + Join Kroger, McDonald's, Dollar General, Advance Auto Parts, Kroger Fuel Center, and Trinity Health System
- + Excellent visibility from Route 7
- + Over 19,000 cars pass the site daily on Route 7
- + Nearly 100,000 people live within 10 miles of site