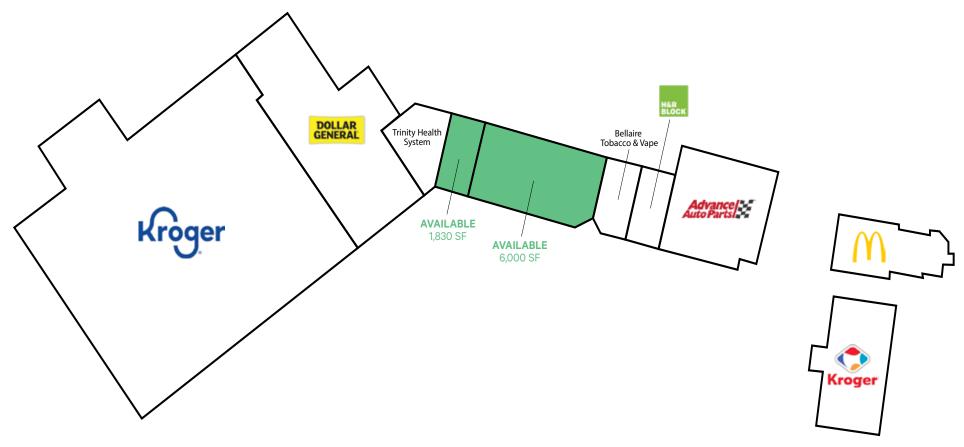

## **Property Information**

- + 6,000 SF and 1,830 SF spaces available
- + Grocery anchored shopping center
- + Join Kroger, McDonald's, Dollar General, Advance Auto Parts, Kroger Fuel Center, and Trinity Health System
- + Excellent visibility from Route 7
- + Over 19,000 cars pass the site daily on Route 7
- + Nearly 100,000 people live within 10 miles of site

#### **TENANTS**

| Unit | Tenant Name             | Sq. Ft. | Unit | Tenant Name           | Sq. Ft. |
|------|-------------------------|---------|------|-----------------------|---------|
| 300  | McDonald's              | 3,270   | 360  | AVAILABLE             | 1,830   |
| 310  | Advance Auto Parts      | 6,999   | 370  | Trinity Health System | 2,045   |
| 320  | H&R Block               | 1,800   | 380  | Dollar General        | 12,765  |
| 330  | Bellaire Tobacco & Vape | 1,800   | 400  | Kroger                | 42,130  |
| 340  | AVAILABLE               | 6,000   | OP   | Kroger Fuel           | 2,022   |