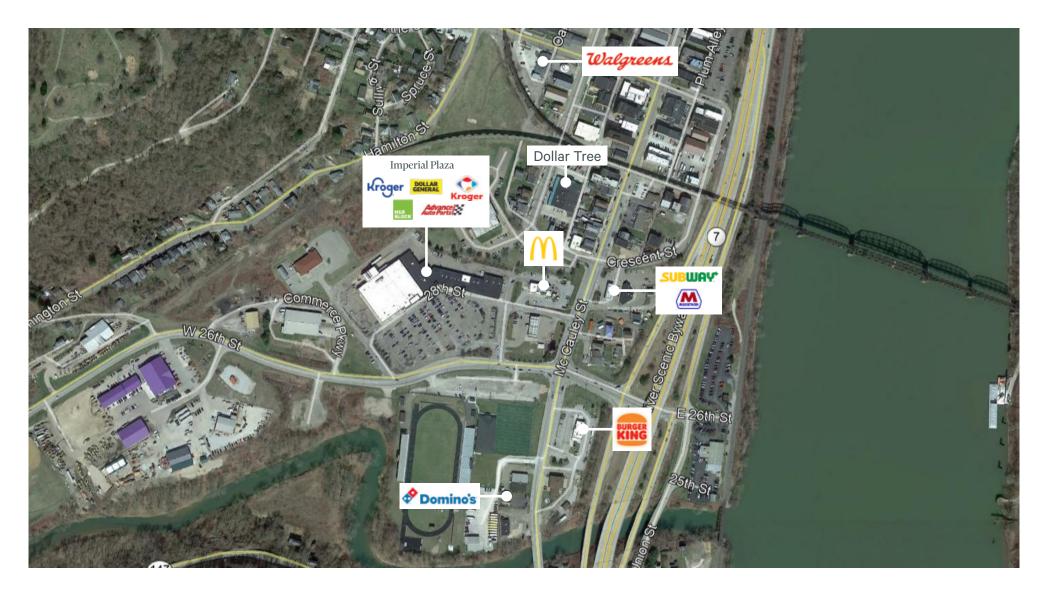

## **Property Information**

- + 6,000 SF and 1,830 SF spaces available
- + Grocery anchored shopping center
- + Join Kroger, McDonald's, Dollar General, Advance Auto Parts, Kroger Fuel Center, and Trinity Health System
- + Excellent visibility from Route 7
- + Over 19,000 cars pass the site daily on Route 7
- + Nearly 100,000 people live within 10 miles of site