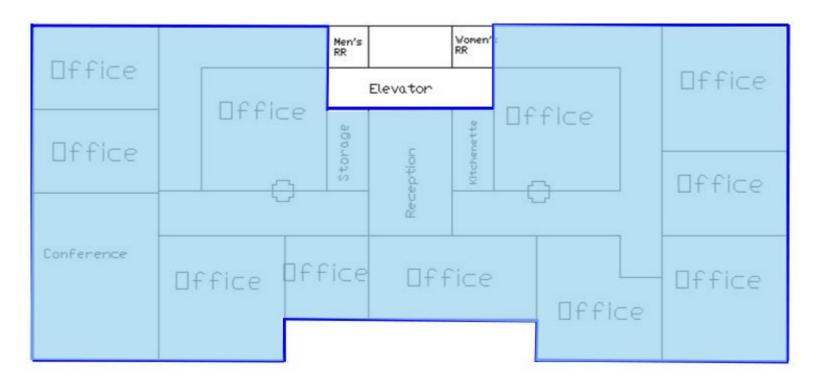

600 Crawford Street, Portsmouth, VA 23704





600 Crawford Street, Portsmouth, VA 23704

#### **SPACE**

2<sup>nd</sup> Floor - 3,300 SF 5th Floor - 3,400 SF

#### **RENT**

\$19.00 SF Full-Service Gross

### LOT SIZE

.50 acres

#### **COMMENTS**

- 21,375 SF office building located in Downtown Portsmouth
- Two suites available 3,300 SF & 3,400 SF
- Enterprise Zone
- On-site reserved surface parking City of Portsmouth garage parking next door
- Floor-to-ceiling windows with Downtown views







### NEIGHBORHOOD DEMOGRAPHICS







600 Crawford Street, Portsmouth, VA 23704

## 2<sup>nd</sup> FLOOR PLAN





600 Crawford Street, Portsmouth, VA 23704

## 5<sup>TH</sup> FLOOR PLAN





600 Crawford Street, Portsmouth, VA 23704



Independently Owned and Operated / A Member of the Cushman & Wakefield Alliance

The Town Center of Virginia Beach 222 Central Park Avenue, Suite 1500 Virginia Beach, VA 23462 757 499 2900