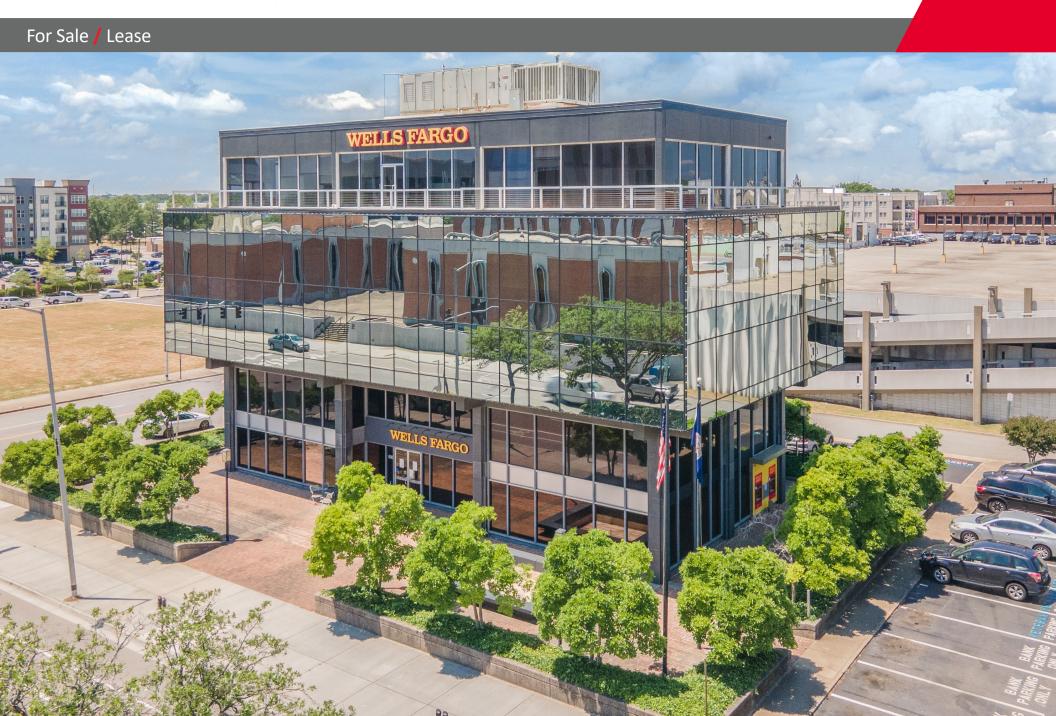

600 Crawford Street, Portsmouth, VA 23704

600 Crawford Street, Portsmouth, VA 23704

#### **COMMENTS**

- 21,375 SF office building located in Downtown Portsmouth
- Two suites available 3,300 SF & 3,400 SF
- Enterprise Zone
- On-site reserved surface parking City of Portsmouth garage parking next door
- Floor-to-ceiling windows with Downtown views