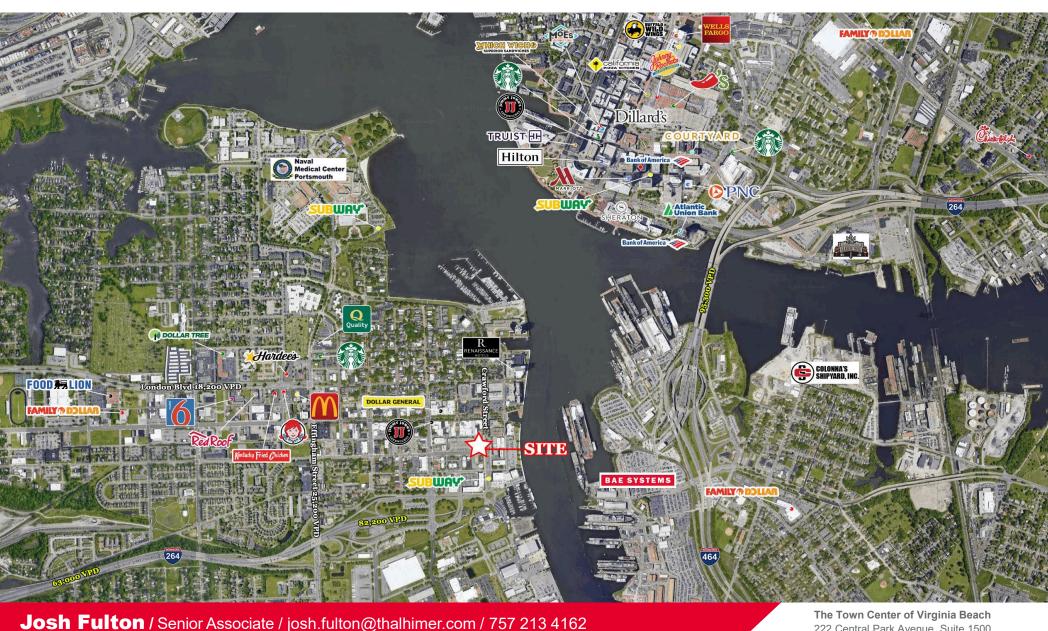

600 Crawford Street, Portsmouth, VA 23704





600 Crawford Street, Portsmouth, VA 23704

#### **SPACE**

2<sup>nd</sup> Floor - 3,300 SF 5th Floor - 3,400 SF

#### **RENT**

\$19.00 SF Full-Service Gross

### LOT SIZE

.50 acres

#### **COMMENTS**

- 21,375 SF office building located in Downtown Portsmouth
- Two suites available 3,300 SF & 3,400 SF
- Enterprise Zone
- On-site reserved surface parking City of Portsmouth garage parking next door
- Floor-to-ceiling windows with Downtown views







### NEIGHBORHOOD DEMOGRAPHICS







600 Crawford Street, Portsmouth, VA 23704

## 2<sup>nd</sup> FLOOR PLAN





600 Crawford Street, Portsmouth, VA 23704

## 5<sup>TH</sup> FLOOR PLAN





600 Crawford Street, Portsmouth, VA 23704



Independently Owned and Operated / A Member of the Cushman & Wakefield Alliance

The Town Center of Virginia Beach 222 Central Park Avenue, Suite 1500 Virginia Beach, VA 23462 757 499 2900