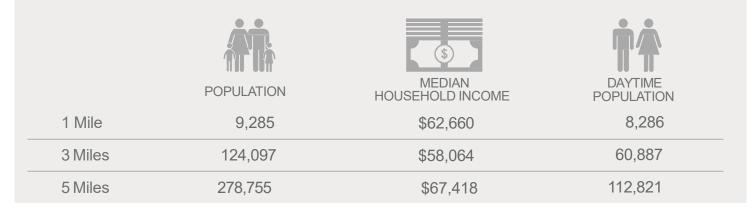

600 Crawford Street, Portsmouth, VA 23704





600 Crawford Street, Portsmouth, VA 23704

#### **SPACE**

2<sup>nd</sup> Floor - 3,300 SF 5th Floor - 3,400 SF

#### **RENT**

\$19.00 SF Full-Service Gross

### LOT SIZE

.50 acres

#### **COMMENTS**

- 21,375 SF office building located in Downtown Portsmouth
- Two suites available 3,300 SF & 3,400 SF
- Enterprise Zone
- On-site reserved surface parking City of Portsmouth garage parking next door
- Floor-to-ceiling windows with Downtown views







### NEIGHBORHOOD DEMOGRAPHICS







600 Crawford Street, Portsmouth, VA 23704

## 2<sup>nd</sup> FLOOR PLAN





600 Crawford Street, Portsmouth, VA 23704

## 5<sup>TH</sup> FLOOR PLAN





600 Crawford Street, Portsmouth, VA 23704



Independently Owned and Operated / A Member of the Cushman & Wakefield Alliance

The Town Center of Virginia Beach 222 Central Park Avenue, Suite 1500 Virginia Beach, VA 23462 757 499 2900