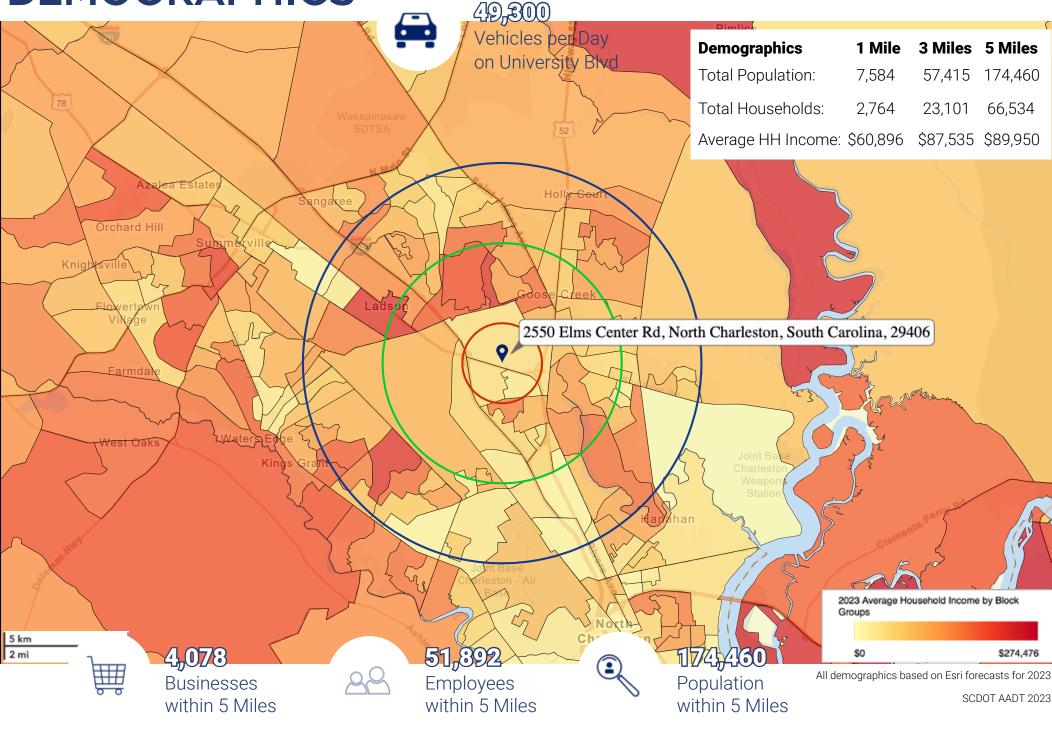

VEHICLES PER DAY SCDOT 49,300 VPD

2023 on University Blvd

Palmetto Primary Care

2006

| LEASE TERM          |
|---------------------|
| December 31st, 2028 |

YEAR BUILT

### AREA MAP

COLDWELL BANKER COMMERCIAL 2550 Elms Center Road | Summerville, SC 29406

2550 Elms Center Road | Summerville, SC 29406

Kip Bowman Principal (C) 843.437.0074 kipbowman@gmail.com

Sara Bodell Associate (C) 864.903.2731 sbodell@cbcatlantic.com