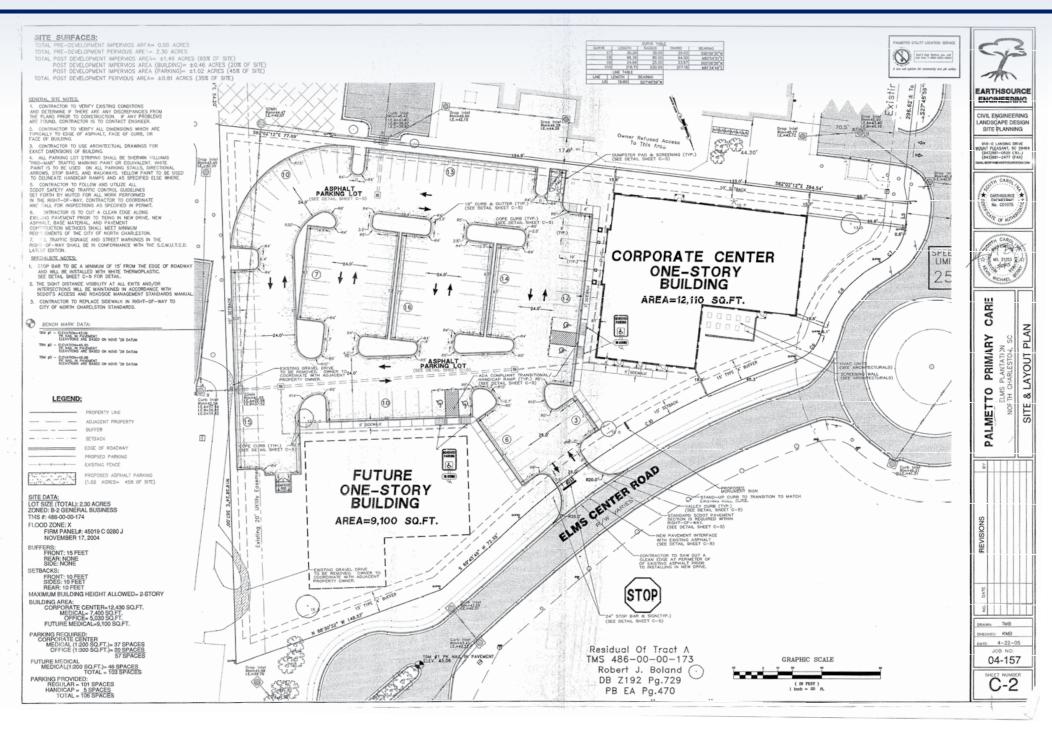

# ADDITIONAL PAD READY SITE

COLDWELL BANKER 2550 Elm

2550 Elms Center Road | Summerville, SC 29406

## **PROPERTY OVERVIEW**

This offering is for the sale of the Palmetto Primary Care's (PPCP) Urgent Center and Radiology Clinic. Located in close proximity to Trident Medical Center, which includes a 24 hour emergency room and Level II trauma Center. PPCP is the largest outpatient group in South Carolina which includes over 90 clinics in the state with over 32 physician offices in 7 counties. Lease recently renewed through 2028. This sale includes an outparcel pad site that was previously engineered for approval to construct an additional office building. \*\*\*Cap Rate calculated based on outparcel value of \$500,000.00\*\*\*