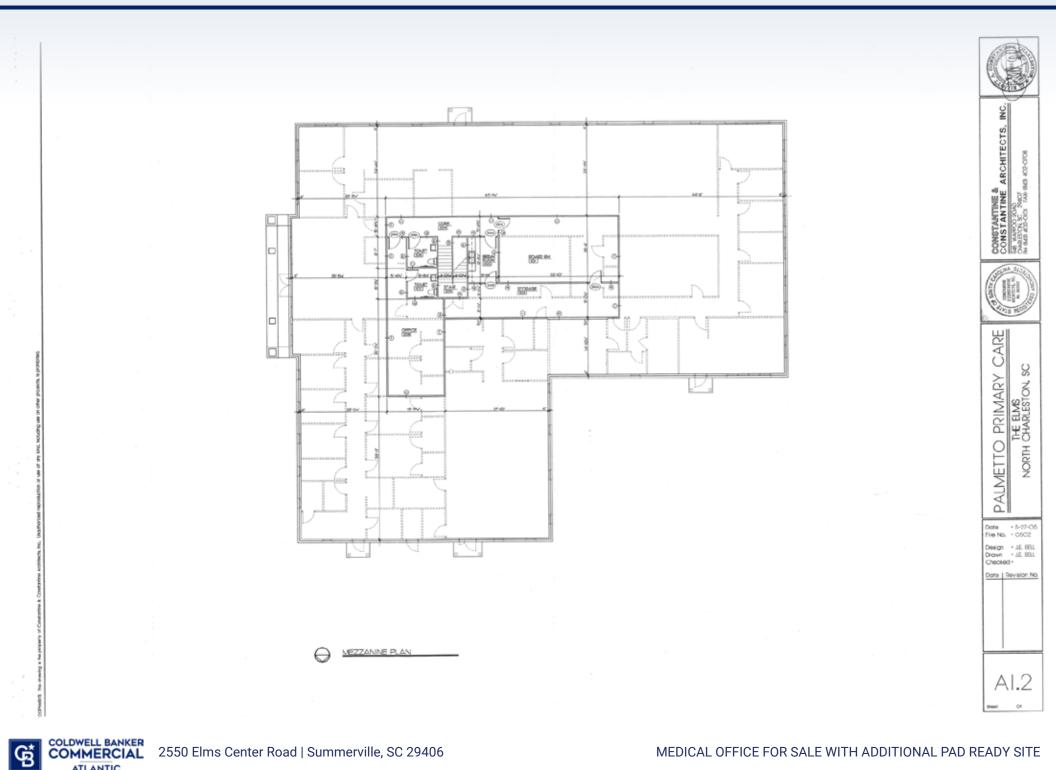

2006

| LEASE TERM          |
|---------------------|
| December 31st, 2028 |

YEAR BUILT

## **PROPERTY OVERVIEW**

This offering is for the sale of the Palmetto Primary Care's (PPCP) Urgent Center and Radiology Clinic. Located in close proximity to Trident Medical Center, which includes a 24 hour emergency room and Level II trauma Center. PPCP is the largest outpatient group in South Carolina which includes over 90 clinics in the state with over 32 physician offices in 7 counties. Lease recently renewed through 2028. This sale includes an outparcel pad site that was previously engineered for approval to construct an additional office building. \*\*\*Cap Rate calculated based on outparcel value of \$500,000.00\*\*\*



କ୍ଷ





#### FIRST FLOOR PLAN



କ୍ଷ

#### **MEZZANINE FLOOR PLAN**



#### **2550 ELMS CENTER ROAD**

# ADDITIONAL PAD READY SITE

COLDWELL BANKER 2550 Elm

2550 Elms Center Road | Summerville, SC 29406

### AREA MAP







COLDWELL BANKER COMMERCIAL 2550 Elms Center Road | Summerville, SC 29406



2550 Elms Center Road | Summerville, SC 29406



Kip Bowman Principal (C) 843.437.0074 kipbowman@gmail.com

Sara Bodell Associate (C) 864.903.2731 sbodell@cbcatlantic.com



3506 W Montague Ave Suite 200 North Charleston, SC 29418 843.744.9877 cbcatlantic.com | cbcretailatlantic.com 2550 Elms Center Rd

This information has been obtained from sources believed reliable but has not been verified for accuracy or completeness. Coldwell Banker Commercial Atlantic makes no guarantee, representation or warranty and accepts no responsibility or liability as to the accur