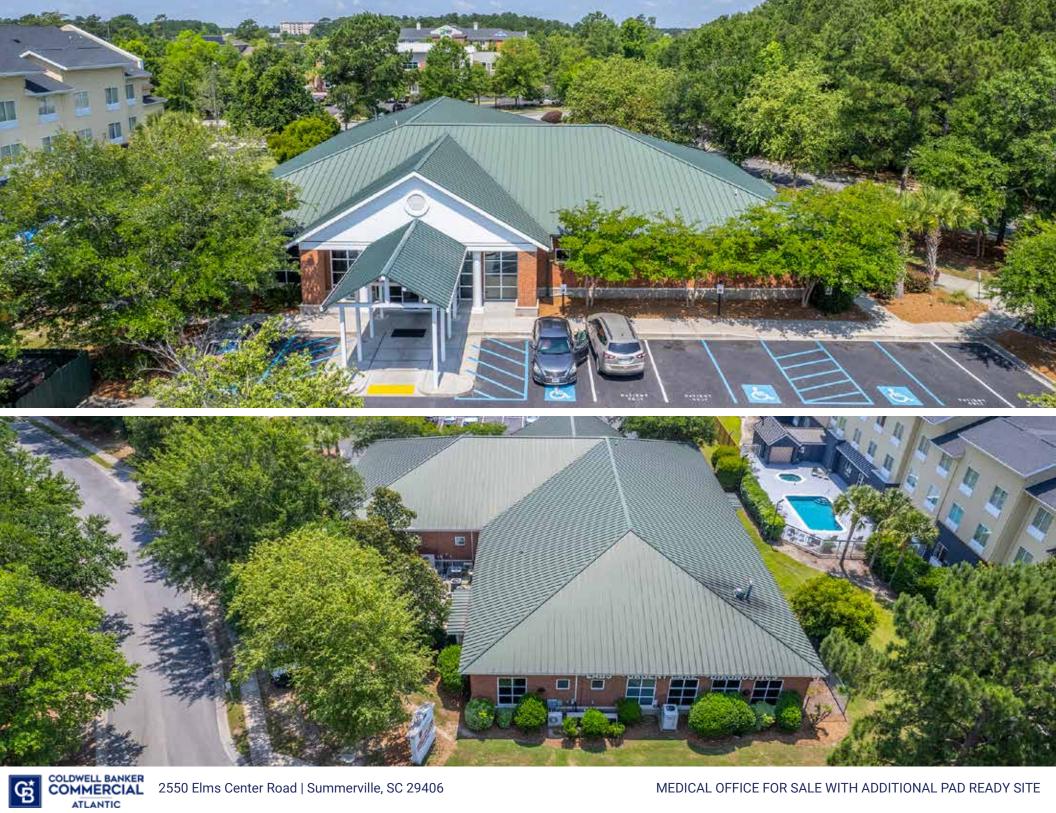

## **PROPERTY OVERVIEW**

This offering is for the sale of the Palmetto Primary Care's (PPCP) Urgent Center and Radiology Clinic. Located in close proximity to Trident Medical Center, which includes a 24 hour emergency room and Level II trauma Center. PPCP is the largest outpatient group in South Carolina which includes over 90 clinics in the state with over 32 physician offices in 7 counties. Lease recently renewed through 2028. This sale includes an outparcel pad site that was previously engineered for approval to construct an additional office building. \*\*\*Cap Rate calculated based on outparcel value of \$500,000.00\*\*\*

#### **2550 ELMS CENTER ROAD**