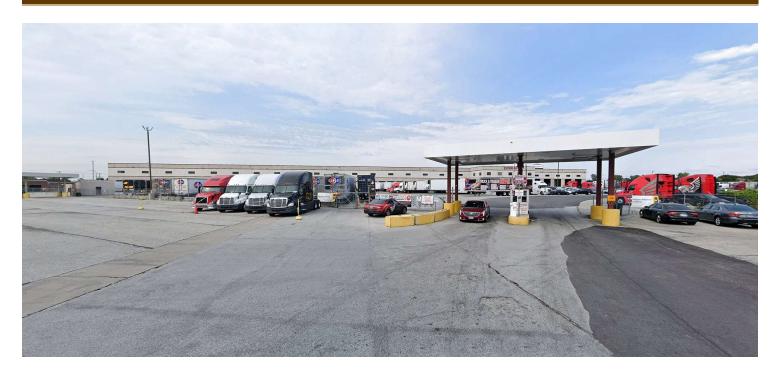

#### **PROPERTY OVERVIEW**

- Office Units w/Parking For Lease
- Offices from 1,000 SF to 10,000 SF
- 1,000 SF to 25,000 SF Warehouse
- 1-70 Truck Spots Available in Fenced Yard
- Access to 35,000 SF Truck Repair Facility on Site
- Diesel Gas Station on Site
- Lease Rate: \$12.00/SF Modified Gross