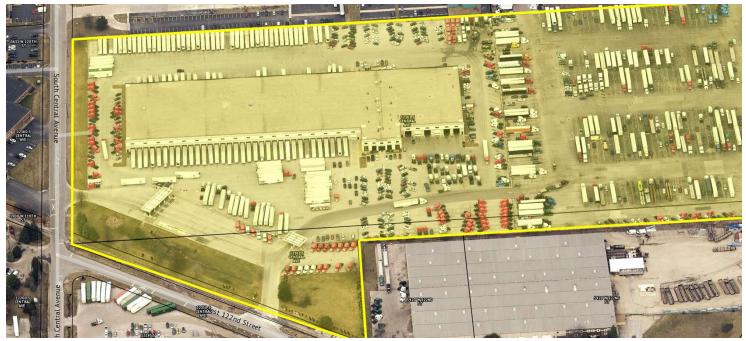

#### **PROPERTY OVERVIEW**

- Office Units w/Parking For Lease
- Offices from 1,000 SF to 10,000 SF
- 1,000 SF to 25,000 SF Warehouse
- 1-70 Truck Spots Available in Fenced Yard
- Access to 35,000 SF Truck Repair Facility on Site
- Diesel Gas Station on Site
- Lease Rate: \$12.00/SF Modified Gross