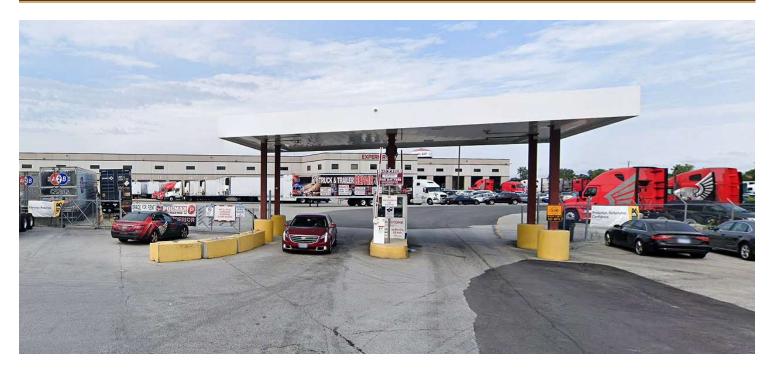

#### **PROPERTY OVERVIEW**

- Office Units w/Parking For Lease
- Offices from 1,000 SF to 10,000 SF
- 1,000 SF to 25,000 SF Warehouse
- 1-70 Truck Spots Available in Fenced Yard
- Access to 35,000 SF Truck Repair Facility on Site
- Diesel Gas Station on Site
- Lease Rate: \$12.00/SF Modified Gross