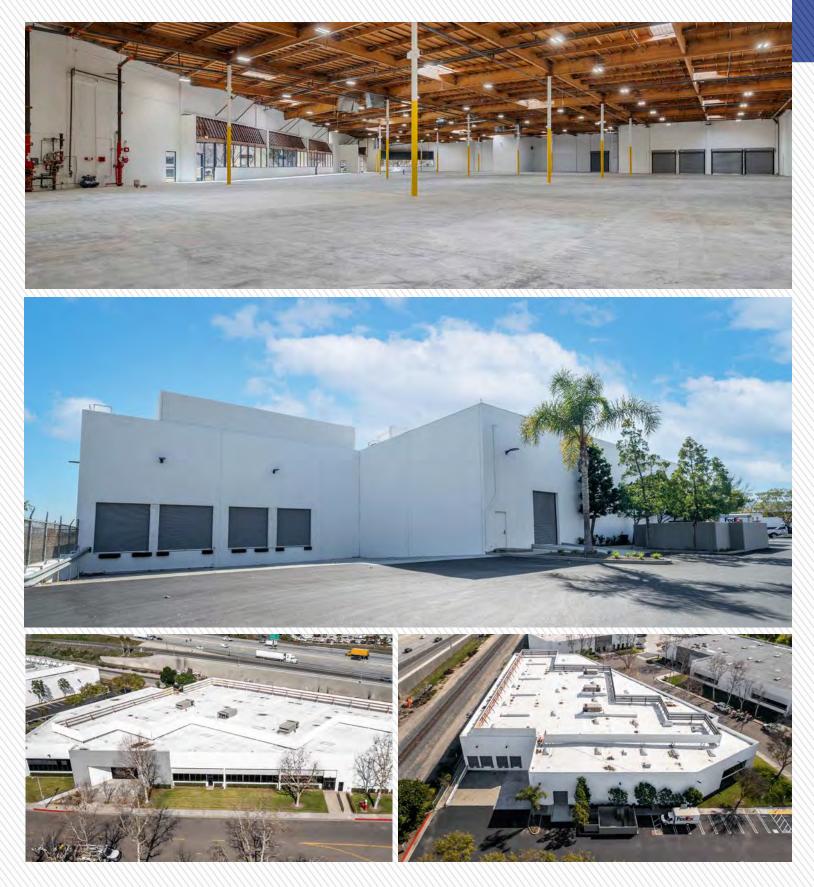

### **PROPERTY FEATURES**

±46,060 SF High Image Industrial Building

Office Built to Suit, Currently Shell Condition

4 Dock High Positions and 1 Ground Level Ramp

22' Minimum Ceiling Clearance .45/3000 Sprinkler Calc (To be Verified)

Heavy Power 3,000 Amps

106 Striped Parking Spaces

Located on the 5 Freeway with Convenient Access to 5, 91 and 605 Freeways Excellent Regional Connectivity with Unrivaled Access to Major Freeways, Airports and Ports of LA/LB