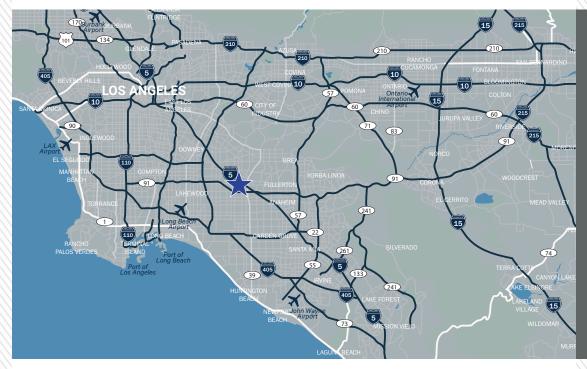

### Strategic mid counties location with excellent proximity to major freeways and the ports of L.A. & Long beach

#### LOCATION HIGHLIGHTS

- A+ location with rare I-5 frontage and less than 2 miles to SR-91
- Beneficial drayage costs due to proximity to the Ports of Los Angeles & Long Beach and Los Angles Int'l Airport, all less than 25 miles away
- Strategic e-commerce location proximate to 13 million people within a 60-minute drive and 18 UPS, FedEx and OnTrac hubs within a 25-mile radius

### **KEY DISTANCES**

| I-5                       | Frontage  |
|---------------------------|-----------|
| SR-91                     | ±1.2 Mi.  |
| I-605                     | ±5.5 Mi.  |
| ICTF Railyard             | ±18.1 Mi. |
| John Wayne Airport        | ±19.3 Mi. |
| Downtown LA               | ±20.4 Mi. |
| Port of LA & LB           | ±24.4 Mi. |
| Los Angeles Int'l Airport | ±27.3 Mi. |