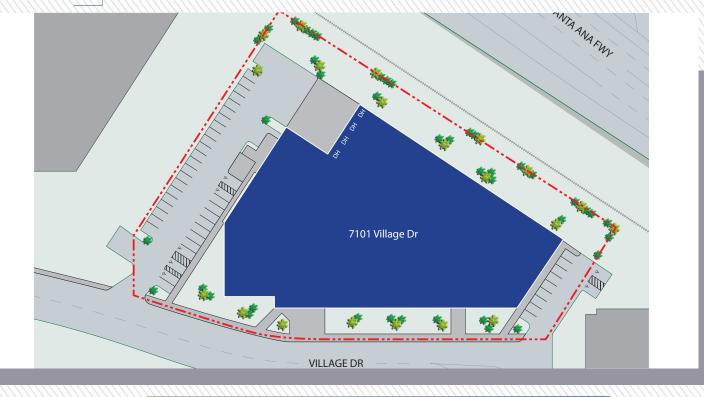

### SITE PLAN

7101 VILLAGE DRIVE, BUENA PARK, CA

# 7101 VILLAGE DRIVE, BUENA PARK, CA