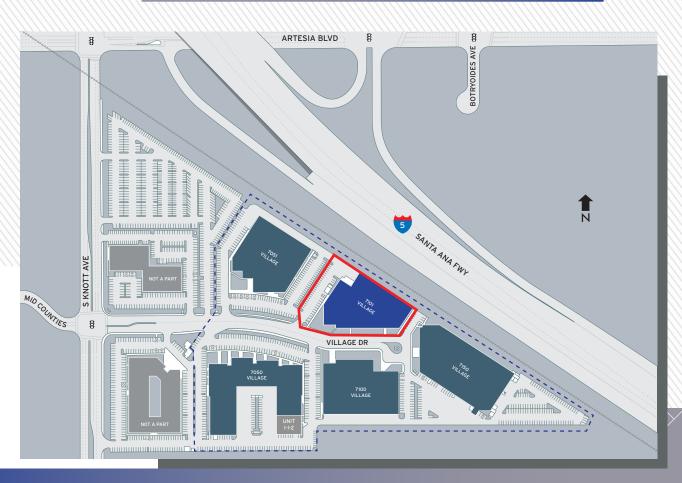

GHTS

- A+ location with rare I-5 frontage and less than 2 miles to SR-91
- Beneficial drayage costs due to proximity to the Ports of Los Angeles & Long Beach and Los Angles Int'l Airport, all less than 25 miles away
- Strategic e-commerce location proximate to 13 million people within a 60-minute drive and 18 UPS, FedEx and OnTrac hubs within a 25-mile radius

### **KEY DISTANCES**

| I-5                       | Frontage  |
|---------------------------|-----------|
| SR-91                     | ±1.2 Mi.  |
| I-605                     | ±5.5 Mi.  |
| ICTF Railyard             | ±18.1 Mi. |
| John Wayne Airport        | ±19.3 Mi. |
| Downtown LA               | ±20.4 Mi. |
| Port of LA & LB           | ±24.4 Mi. |
| Los Angeles Int'l Airport | ±27.3 Mi. |

= ON/OFF RAMP



### SITE PLAN





7101 VILLAGE DRIVE, BUENA PARK, CA





# 7101 VILLAGE DRIVE, BUENA PARK, CA



### FOR MORE INFORMATION, PLEASE CONTACT:

#### John Biven

First Vice President +1 562 968 1150 john.biven@cbre.com Lic. 00937552

#### Chris Ehrlich First Vice President +1 562 968 1160 chris.ehrlich@cbre.com Lic. 01450093

### Dalton Douty

Senior Associate +1 949 809 4052 dalton.douty@cbre.com Lic. 02037282 ±46,060 SF FOR SALE OR LEASE 7101 VILLAGE DRIVE BUENA PARK, CA 90620



© 2024 CBRE, Inc. All rights reserved. This information has been obtained from reliable sources but has not been verified for accuracy or completeness. CBRE, Inc. makes no guarantee, representation, or warranty and accepts no responsibility or liability for the accuracy, completeness, or reliability of the information contained her