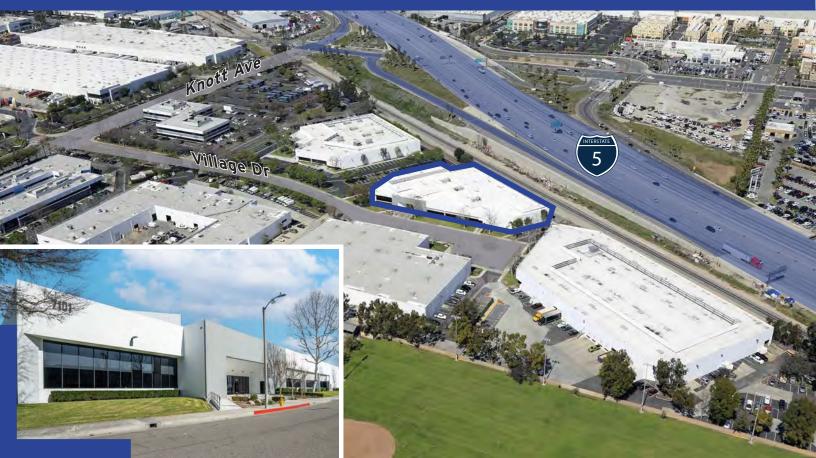

# **INDUSTRIAL** AVAILABLE FOR SALE OR LEASE ±46,060 Square Feet

High Image Building | Major Freeway Exposure | Desirable Orange County Location

# VILLAGE BUSINESS PARK 7101 VILLAGE DRIVE, BUENA PARK, CA 90620

### **PROPERTY FEATURES**

±46,060 SF High Image Industrial Building

Office Built to Suit, Currently Shell Condition

4 Dock High Positions and 1 Ground Level Ramp

22' Minimum Ceiling Clearance .45/3000 Sprinkler Calc (To be Verified)

Heavy Power 3,000 Amps

106 Striped Parking Spaces

Located on the 5 Freeway with Convenient Access to 5, 91 and 605 Freeways Excellent Regional Connectivity with Unrivaled Access to Major Freeways, Airports and Ports of LA/LB

Part of a Professionally-Owned and Managed Master-Planned Industrial Park