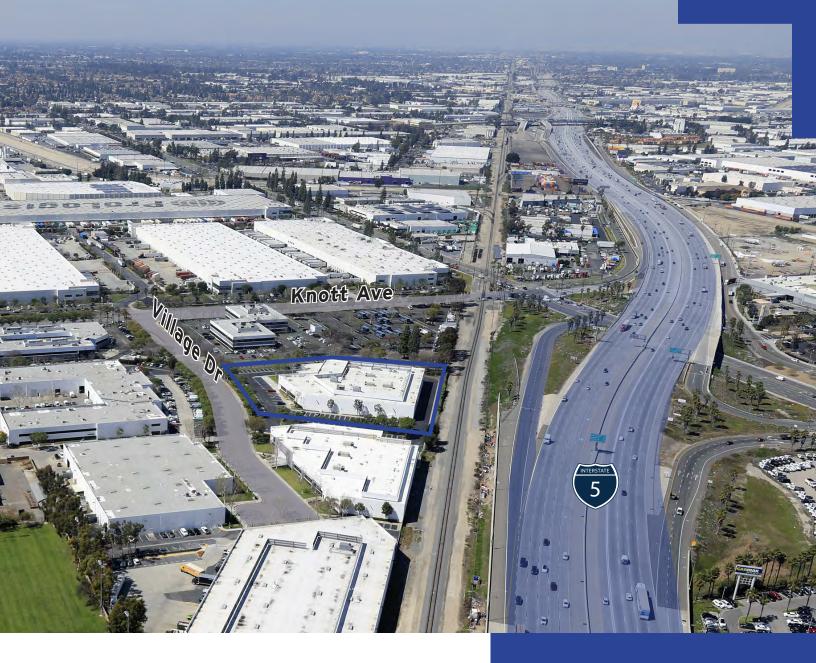

### Strategic mid counties location with excellent proximity to major freeways and the ports of L.A. & Long beach

#### LOCATION HIGHLIGHTS

- A+ location with rare I-5 frontage and less than 2 miles to SR-91
- Beneficial drayage costs due to proximity to the Ports of Los Angeles & Long Beach and Los Angles Int'l Airport, all less than 25 miles away
- Strategic e-commerce location proximate to 13 million people within a 60-minute drive and 18 UPS, FedEx and OnTrac hubs within a 25-mile radius

### **KEY DISTANCES**

| I-5                       | Frontage  |
|---------------------------|-----------|
| SR-91                     | ±1.2 Mi.  |
| I-605                     | ±5.5 Mi.  |
| ICTF Railyard             | ±18.1 Mi. |
| John Wayne Airport        | ±19.3 Mi. |
| Downtown LA               | ±20.4 Mi. |
| Port of LA & LB           | ±24.4 Mi. |
| Los Angeles Int'l Airport | ±27.3 Mi. |