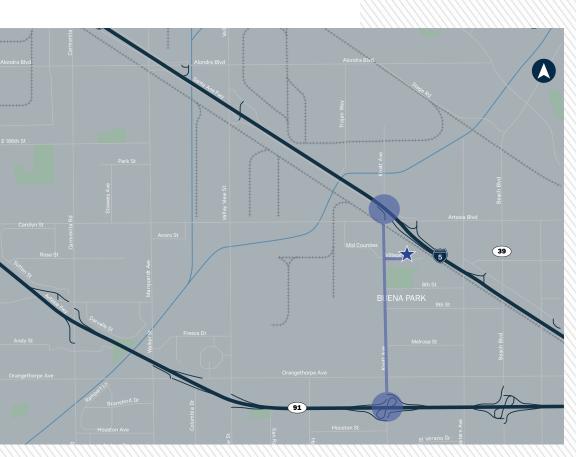

### Strategic mid counties location with excellent proximity to major freeways and the ports of L.A. & Long beach

#### LOCATION HIGHLIGHTS

- A+ location with rare I-5 frontage and less than 2 miles to SR-91
- Beneficial drayage costs due to proximity to the Ports of Los Angeles & Long Beach and Los Angles Int'l Airport, all less than 25 miles away
- Strategic e-commerce location proximate to 13 million people within a 60-minute drive and 18 UPS, FedEx and OnTrac hubs within a 25-mile radius

### **KEY DISTANCES**

| I-5                       | Frontage  |
|---------------------------|-----------|
| SR-91                     | ±1.2 Mi.  |
| I-605                     | ±5.5 Mi.  |
| ICTF Railyard             | ±18.1 Mi. |
| John Wayne Airport        | ±19.3 Mi. |
| Downtown LA               | ±20.4 Mi. |
| Port of LA & LB           | ±24.4 Mi. |
| Los Angeles Int'l Airport | ±27.3 Mi. |

= ON/OFF RAMP