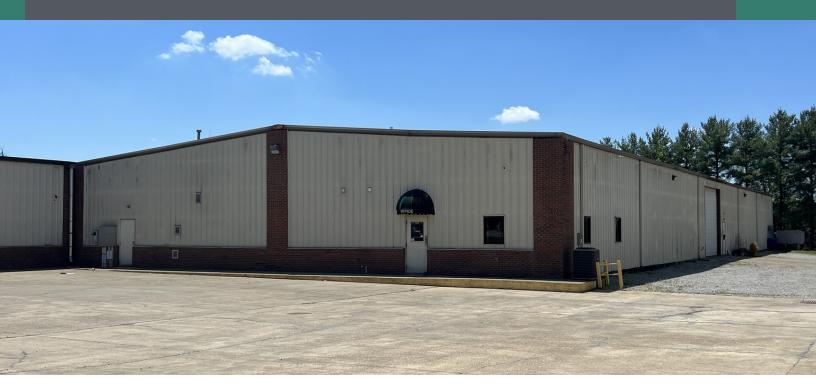

#### PROPERTY DESCRIPTION

Introducing 245 Porter Pike, an exceptional commercial property poised for success in Bowling Green, KY. This versatile space offers a prime location, optimal for industrial, or mixeduse endeavors. The property boasts a strategic position with excellent accessibility and functionality, coupled with ample parking to accommodate customers and employees alike. Its flexible design and layout make it an ideal canvas for businesses to thrive and grow. With its impressive amenities and adaptable floor plan, this property presents a compelling leasing opportunity for forward-thinking enterprises. Elevate your business in the vibrant heart of Warren County at 245 Porter Pike.

#### SITE DESCRIPTION

This site includes a large shared concrete driveway to the rear of the property and the potential for a small outside storage area. The front of the building includes a large concrete parking area, great outdoor security lighting, and two curb cuts to Porter Pike.