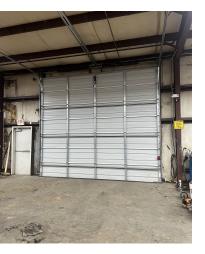

#### **OFFERING SUMMARY**

| Lease Rate:      | \$11.25 SF/yr (MG) |  |  |
|------------------|--------------------|--|--|
| Number of Units: | 2                  |  |  |
| Available SF:    | 14,400 SF          |  |  |
| Lot Size:        | 1.1 Acres          |  |  |
| Building Size:   | 36,753 SF          |  |  |
| Office Space:    | Approx 1,350 SF    |  |  |

#### SITE DESCRIPTION

This site includes a large shared concrete driveway to the rear of the property and the potential for a small outside storage area. The front of the building includes a large concrete parking area, great outdoor security lighting, and two curb cuts to Porter Pike.