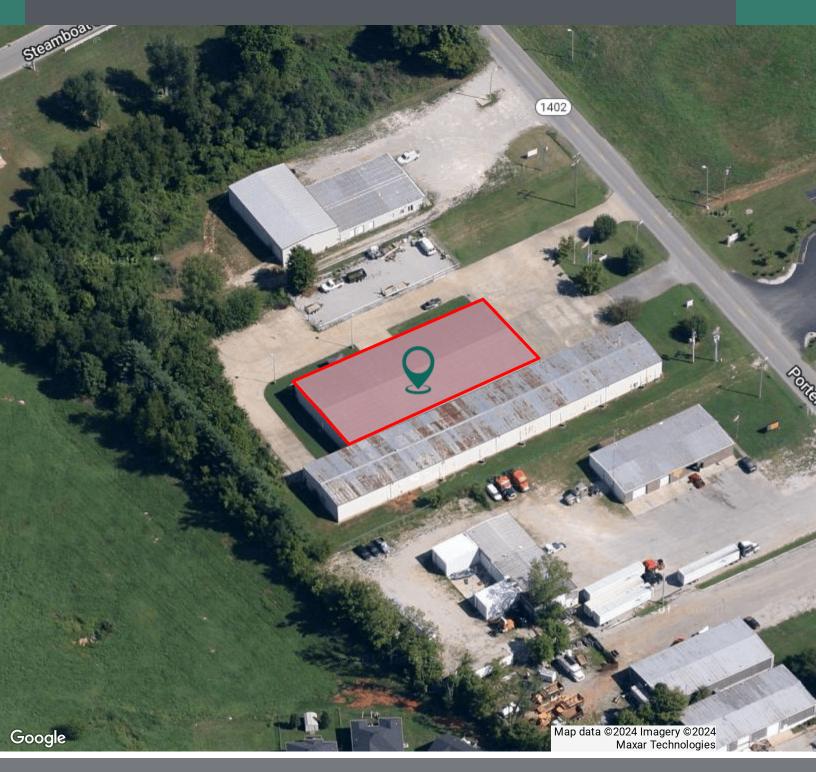

#### LOCATION DESCRIPTION

Discover the thriving industrial landscape surrounding 245 Porter Pike in Bowling Green, KY. Situated in a hub of economic activity, this prime location offers proximity to major transportation arteries, including I-65, fostering seamless logistics and distribution capabilities. The area is renowned for its skilled labor force and strong manufacturing presence, with notable employers like Fruit of the Loom and Magna International. Nearby, the Kentucky Transpark serves as a magnet for industrial and flex space tenants, capitalizing on its strategic infrastructure and business amenities. Embrace the dynamic opportunities presented by the area's industrial ecosystem, where the property at 245 Porter Pike stands poised to elevate your operations to new heights.

#### SITE DESCRIPTION

This site includes a large shared concrete driveway to the rear of the property and the potential for a small outside storage area. The front of the building includes a large concrete parking area, great outdoor security lighting, and two curb cuts to Porter Pike.