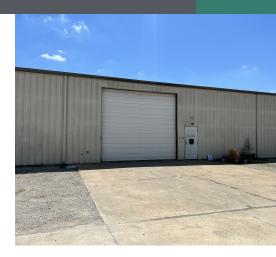

#### PROPERTY DESCRIPTION

Introducing 245 Porter Pike, an exceptional commercial property poised for success in Bowling Green, KY. This versatile space offers a prime location, optimal for industrial, or mixeduse endeavors. The property boasts a strategic position with excellent accessibility and functionality, coupled with ample parking to accommodate customers and employees alike. Its flexible design and layout make it an ideal canvas for businesses to thrive and grow. With its impressive amenities and adaptable floor plan, this property presents a compelling leasing opportunity for forward-thinking enterprises. Elevate your business in the vibrant heart of Warren County at 245 Porter Pike.

#### SITE DESCRIPTION

This site includes a large shared concrete driveway to the rear of the property and the potential for a small outside storage area. The front of the building includes a large concrete parking area, great outdoor security lighting, and two curb cuts to Porter Pike.