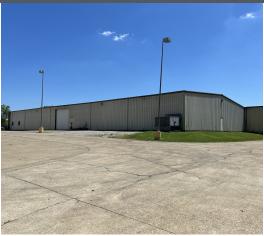

#### PROPERTY DESCRIPTION

Introducing 245 Porter Pike, an exceptional commercial property poised for success in Bowling Green, KY. This versatile space offers a prime location, optimal for industrial, or mixeduse endeavors. The property boasts a strategic position with excellent accessibility and functionality, coupled with ample parking to accommodate customers and employees alike. Its flexible design and layout make it an ideal canvas for businesses to thrive and grow. With its impressive amenities and adaptable floor plan, this property presents a compelling leasing opportunity for forward-thinking enterprises. Elevate your business in the vibrant heart of Warren County at 245 Porter Pike.

#### SITE DESCRIPTION

This site includes a large shared concrete driveway to the rear of the property and the potential for a small outside storage area. The front of the building includes a large concrete parking area, great outdoor security lighting, and two curb cuts to Porter Pike.