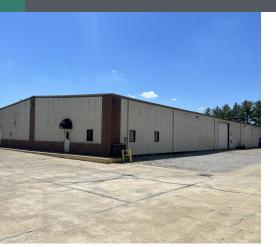

#### PROPERTY DESCRIPTION

Introducing 245 Porter Pike, an exceptional commercial property poised for success in Bowling Green, KY. This versatile space offers a prime location, optimal for industrial, or mixeduse endeavors. The property boasts a strategic position with excellent accessibility and functionality, coupled with ample parking to accommodate customers and employees alike. Its flexible design and layout make it an ideal canvas for businesses to thrive and grow. With its impressive amenities and adaptable floor plan, this property presents a compelling leasing opportunity for forward-thinking enterprises. Elevate your business in the vibrant heart of Warren County at 245 Porter Pike.

#### SITE DESCRIPTION

This site includes a large shared concrete driveway to the rear of the property and the potential for a small outside storage area. The front of the building includes a large concrete parking area, great outdoor security lighting, and two curb cuts to Porter Pike.