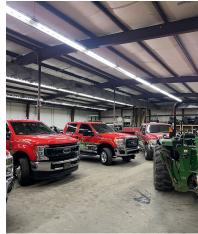

#### PROPERTY DESCRIPTION

Introducing 245 Porter Pike, an exceptional commercial property poised for success in Bowling Green, KY. This versatile space offers a prime location, optimal for industrial, or mixeduse endeavors. The property boasts a strategic position with excellent accessibility and functionality, coupled with ample parking to accommodate customers and employees alike. Its flexible design and layout make it an ideal canvas for businesses to thrive and grow. With its impressive amenities and adaptable floor plan, this property presents a compelling leasing opportunity for forward-thinking enterprises. Elevate your business in the vibrant heart of Warren County at 245 Porter Pike.

#### SITE DESCRIPTION

This site includes a large shared concrete driveway to the rear of the property and the potential for a small outside storage area. The front of the building includes a large concrete parking area, great outdoor security lighting, and two curb cuts to Porter Pike.