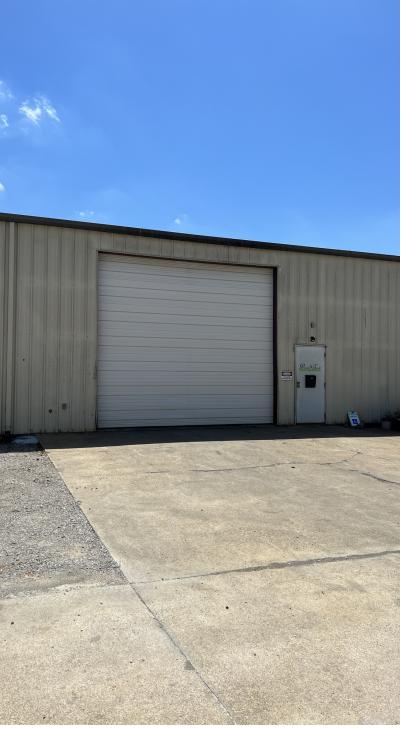

#### SITE DESCRIPTION

This site includes a large shared concrete driveway to the rear of the property and the potential for a small outside storage area. The front of the building includes a large concrete parking area, great outdoor security lighting, and two curb cuts to Porter Pike.