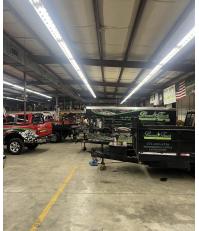

#### PROPERTY DESCRIPTION

Introducing 245 Porter Pike, an exceptional commercial property poised for success in Bowling Green, KY. This versatile space offers a prime location, optimal for industrial, or mixeduse endeavors. The property boasts a strategic position with excellent accessibility and functionality, coupled with ample parking to accommodate customers and employees alike. Its flexible design and layout make it an ideal canvas for businesses to thrive and grow. With its impressive amenities and adaptable floor plan, this property presents a compelling leasing opportunity for forward-thinking enterprises. Elevate your business in the vibrant heart of Warren County at 245 Porter Pike.

#### **OFFERING SUMMARY**

| Lease Rate:      | \$11.25 SF/yr (MG) |  |  |
|------------------|--------------------|--|--|
| Number of Units: | 2                  |  |  |
| Available SF:    | 14,400 SF          |  |  |
| Lot Size:        | 1.1 Acres          |  |  |
| Building Size:   | 36,753 SF          |  |  |
| Office Space:    | Approx 1,350 SF    |  |  |