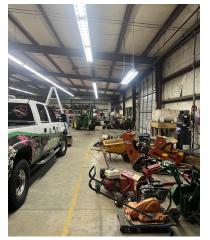

#### PROPERTY DESCRIPTION

Introducing 245 Porter Pike, an exceptional commercial property poised for success in Bowling Green, KY. This versatile space offers a prime location, optimal for industrial, or mixeduse endeavors. The property boasts a strategic position with excellent accessibility and functionality, coupled with ample parking to accommodate customers and employees alike. Its flexible design and layout make it an ideal canvas for businesses to thrive and grow. With its impressive amenities and adaptable floor plan, this property presents a compelling leasing opportunity for forward-thinking enterprises. Elevate your business in the vibrant heart of Warren County at 245 Porter Pike.

#### **OFFERING SUMMARY**

| Lease Rate:      | \$11.25 SF/yr (MG) |  |  |
|------------------|--------------------|--|--|
| Number of Units: | 2                  |  |  |
| Available SF:    | 14,400 SF          |  |  |
| Lot Size:        | 1.1 Acres          |  |  |
| Building Size:   | 36,753 SF          |  |  |
| Office Space:    | Approx 1,350 SF    |  |  |