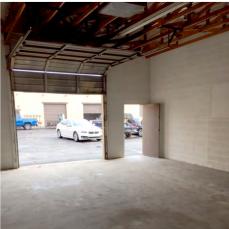

### PROPERTY OVERVIEW

- 720 Square Feet, Suite 13
- \$695 + \$50 HVAC & \$50 Water/Sewer/Trash
- Available Immediately
- 10' x 10' Garage Door Loading
- Industrial Park Zoning
- 14' Clear Height
- 100 Amp, 3 Phase Power
- 100% Evap Cooled Warehouse
- Private Restroom