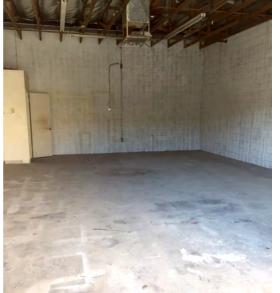

### PROPERTY OVERVIEW

- 720 Square Feet, Suite 13
- \$695 + \$50 HVAC & \$50 Water/Sewer/Trash
- Available Immediately
- 10' x 10' Garage Door Loading
- Industrial Park Zoning
- 14' Clear Height
- 100 Amp, 3 Phase Power
- 100% Evap Cooled Warehouse
- Private Restroom