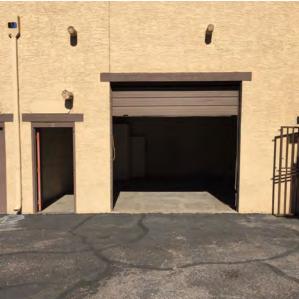

### PROPERTY OVERVIEW

- 720 Square Feet, Suite 13
- \$695 + \$50 HVAC & \$50 Water/Sewer/Trash
- Available Immediately
- 10' x 10' Garage Door Loading
- Industrial Park Zoning
- 14' Clear Height
- 100 Amp, 3 Phase Power
- 100% Evap Cooled Warehouse
- Private Restroom