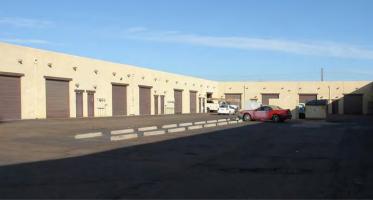

### PROPERTY OVERVIEW

- 720 Square Feet, Suite 13
- \$695 + \$50 HVAC & \$50 Water/Sewer/Trash
- Available Immediately
- 10' x 10' Garage Door Loading
- Industrial Park Zoning
- 14' Clear Height
- 100 Amp, 3 Phase Power
- 100% Evap Cooled Warehouse
- Private Restroom