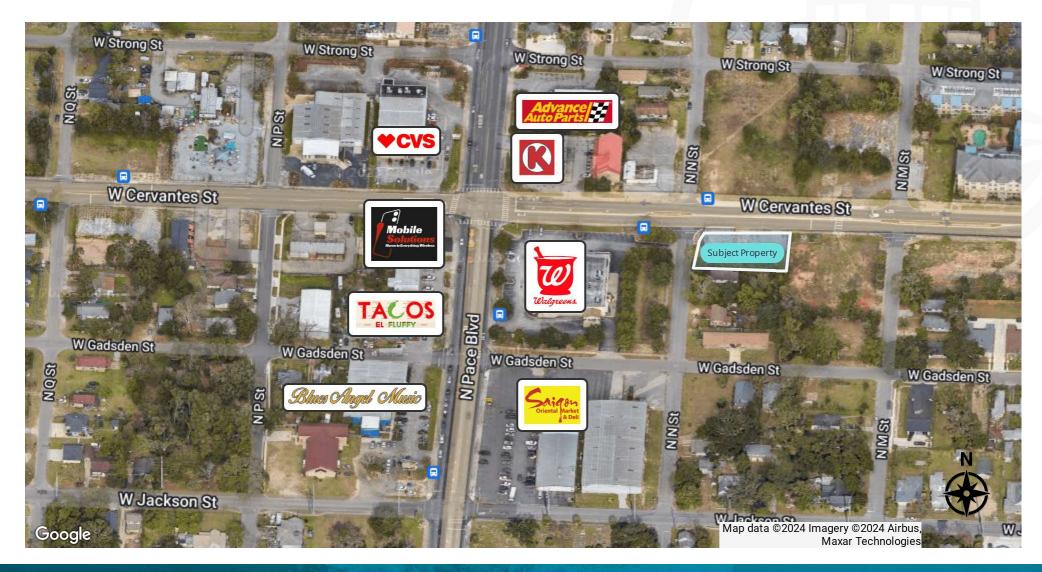

## **Location Description**

This prime retail development is located on the corner of W Cervantes Street and North N Street in Pensacola. With 0.28 acres this could be a new restaurant, retail or even office space. The property occupies half of the frontage of busy Cervantes St. (150 feet)! Also known as Hwy 90, this former liquor store is catty corner from Circle K and right next door to Walgreens. Their is a CVS one block to the West.