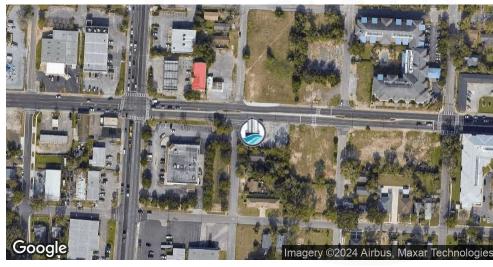

## **Location Description**

This prime retail development is located on the corner of W Cervantes Street and North N Street in Pensacola. With 0.28 acres this could be a new restaurant, retail or even office space. The property occupies half of the frontage of busy Cervantes St. (150 feet)! Also known as Hwy 90, this former liquor store is catty corner from Circle K and right next door to Walgreens. Their is a CVS one block to the West.

# **Traffic Counts**

Cervantes and N Streets

18,500/day

2020 American Community Survey (ACS)