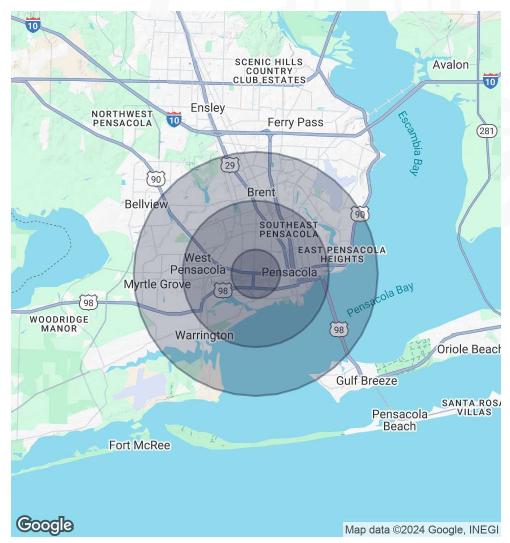

# 1917 W Cervantes St

1917 W Cervantes St

| Population           | 1 Mile | 3 Miles | 5 Miles |
|----------------------|--------|---------|---------|
| Total Population     | 9,182  | 55,745  | 126,075 |
| Average Age          | 38.3   | 38.1    | 38.5    |
| Average Age (Male)   | 37.3   | 35.6    | 35.7    |
| Average Age (Female) | 39.0   | 40.7    | 41.1    |

| Households & Income | 1 Mile    | 3 Miles   | 5 Miles   |
|---------------------|-----------|-----------|-----------|
| Total Households    | 4,393     | 26,922    | 57,609    |
| # of Persons per HH | 2.1       | 2.1       | 2.2       |
| Average HH Income   | \$31,898  | \$45,515  | \$55,643  |
| Average House Value | \$118,557 | \$127,132 | \$150,122 |