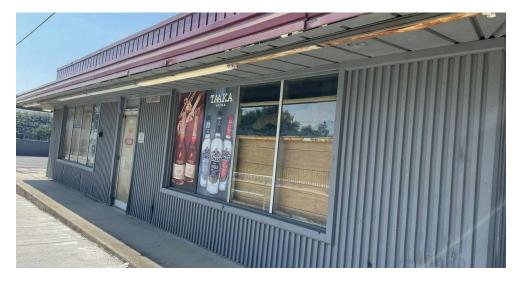

## Site Description

This corner property has a 2564 sf stand alone building on the 0.28 acres on Cervantes St.

## **Exterior Description**

Concrete block building with metal/modular veneer with 188 ft canopy.