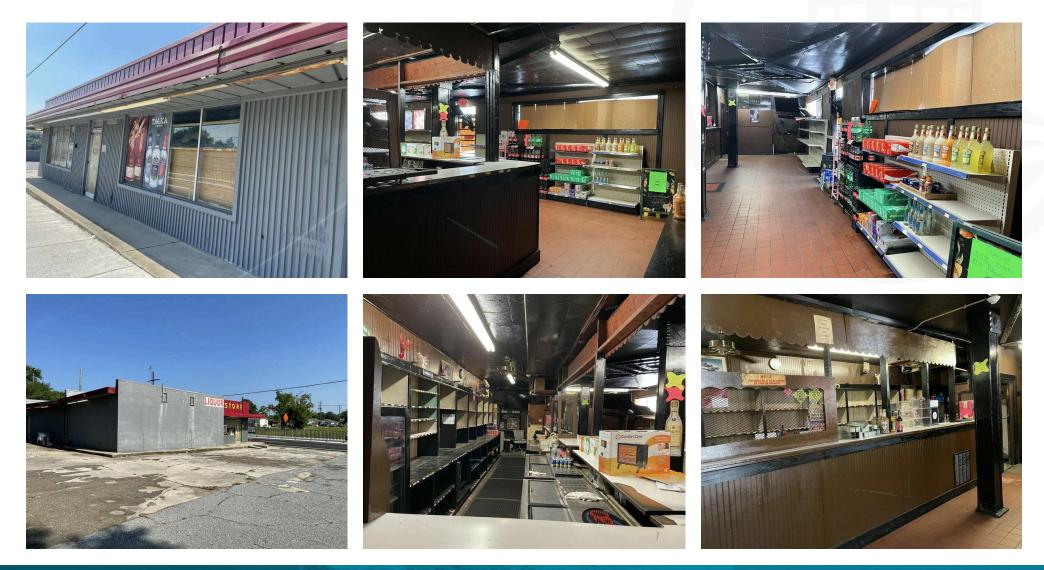

#### **Property Overview**

This former liquor store is located in a busy sector near downtown Pensacola. It is highly visible from all directions. This area is located in the of the Urban Design Overlay District of the City of Pensacola's Community Redevelopment Area. If you'd like to learn more about that copy and paste this link: http://tinyurl.com/PensacolaCRA and http://tinyurl.com/MorePensacolaCRA.

# **Property Description**

This former liquor store is located in a busy sector near downtown Pensacola. It is highly visible from all directions. This area is located in the of the Urban Design Overlay District of the City of Pensacola's Community Redevelopment Area. If you'd like to learn more about that copy and paste this link: http://tinyurl.com/PensacolaCRA and http://tinyurl.com/MorePensacolaCRA.

## Site Description

This corner property has a 2564 sf stand alone building on the 0.28 acres on Cervantes St.

## **Exterior Description**

Concrete block building with metal/modular veneer with 188 ft canopy.