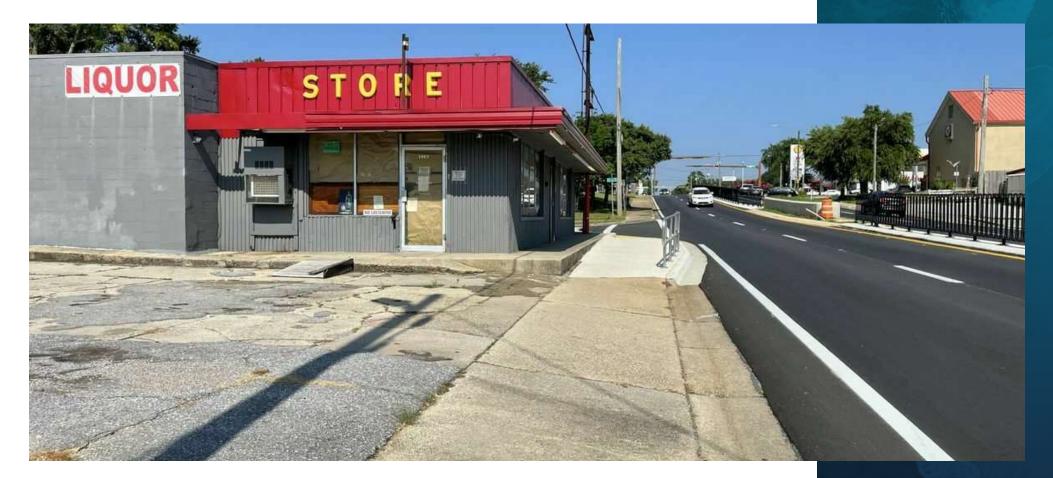

#### **Property Overview**

This former liquor store is located in a busy sector near downtown Pensacola. It is highly visible from all directions. This area is located in the of the Urban Design Overlay District of the City of Pensacola's Community Redevelopment Area. If you'd like to learn more about that copy and paste this link: http://tinyurl.com/PensacolaCRA and http://tinyurl.com/MorePensacolaCRA.

# **Property Description**

This former liquor store is located in a busy sector near downtown Pensacola. It is highly visible from all directions. This area is located in the of the Urban Design Overlay District of the City of Pensacola's Community Redevelopment Area. If you'd like to learn more about that copy and paste this link: http://tinyurl.com/PensacolaCRA and http://tinyurl.com/MorePensacolaCRA.

## **Location Description**

This prime retail development is located on the corner of W Cervantes Street and North N Street in Pensacola. With 0.28 acres this could be a new restaurant, retail or even office space. The property occupies half of the frontage of busy Cervantes St. (150 feet)! Also known as Hwy 90, this former liquor store is catty corner from Circle K and right next door to Walgreens. Their is a CVS one block to the West.