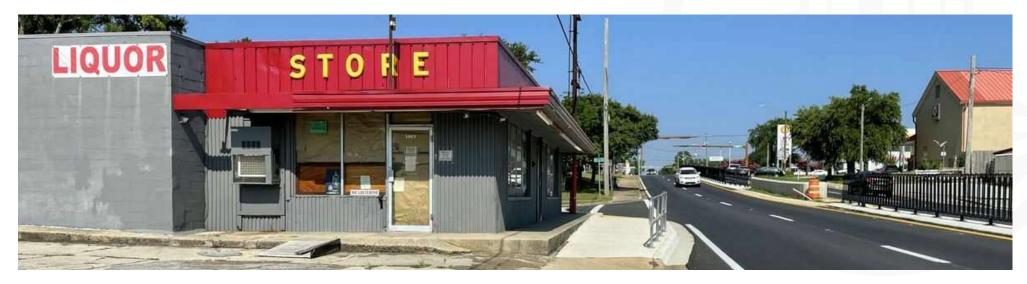

#### **Property Overview**

This former liquor store is located in a busy sector near downtown Pensacola. It is highly visible from all directions. This area is located in the of the Urban Design Overlay District of the City of Pensacola's Community Redevelopment Area. If you'd like to learn more about that copy and paste this link: http://tinyurl.com/PensacolaCRA and http://tinyurl.com/MorePensacolaCRA.

# **Property Description**

This former liquor store is located in a busy sector near downtown Pensacola. It is highly visible from all directions. This area is located in the of the Urban Design Overlay District of the City of Pensacola's Community Redevelopment Area. If you'd like to learn more about that copy and paste this link: http://tinyurl.com/PensacolaCRA and http://tinyurl.com/MorePensacolaCRA.

## **Location Description**

This prime retail development is located on the corner of W Cervantes Street and North N Street in Pensacola. With 0.28 acres this could be a new restaurant, retail or even office space. The property occupies half of the frontage of busy Cervantes St. (150 feet)! Also known as Hwy 90, this former liquor store is catty corner from Circle K and right next door to Walgreens. Their is a CVS one block to the West.