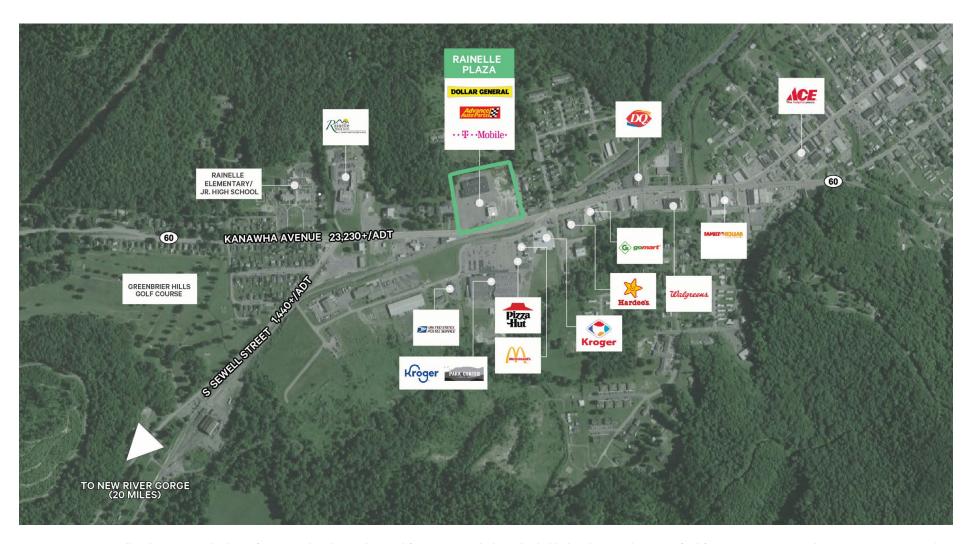

- Kanawha Avenue has the highest traffic count in the area at 23,000 VPD
- Center is located across from Kroger, the only major grocery operator in 20 miles

513 Kanawha Avenue Rainelle, Wv, 25962

| Sł | nannon | Blanke |
|----|--------|--------|
| _  |        |        |