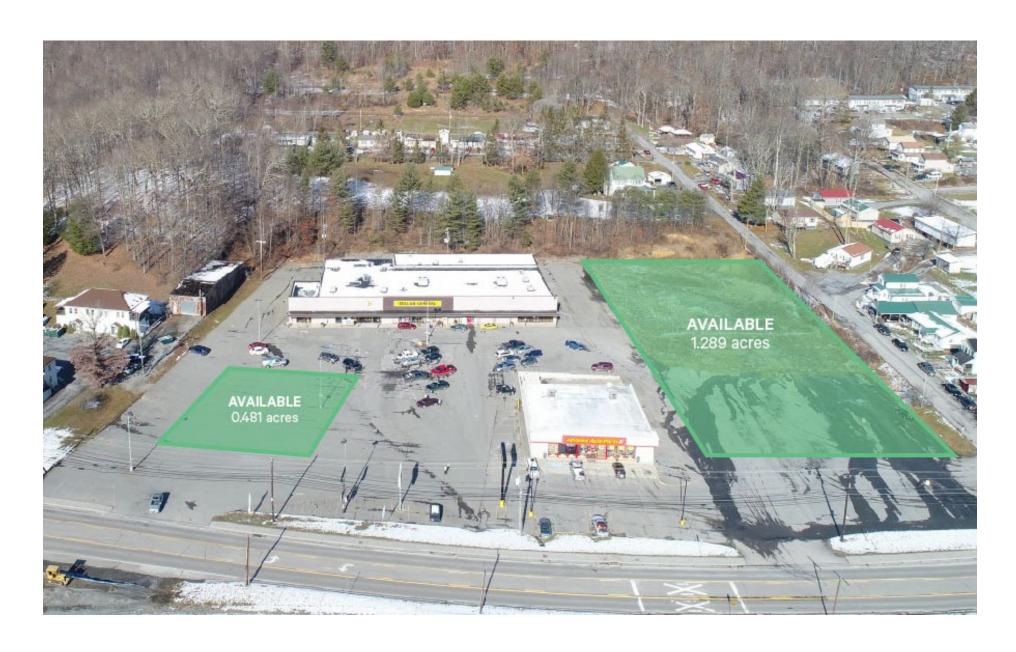

## **Property Information**

- Two outparcels available for sale:
  - Lot 2: 0.481 acres
  - Lot 3: 1.289 acres
- Principal retail center in the city of Rainelle
- Anchored by Dollar General and Advanced Auto, original tenants operating over 25 years