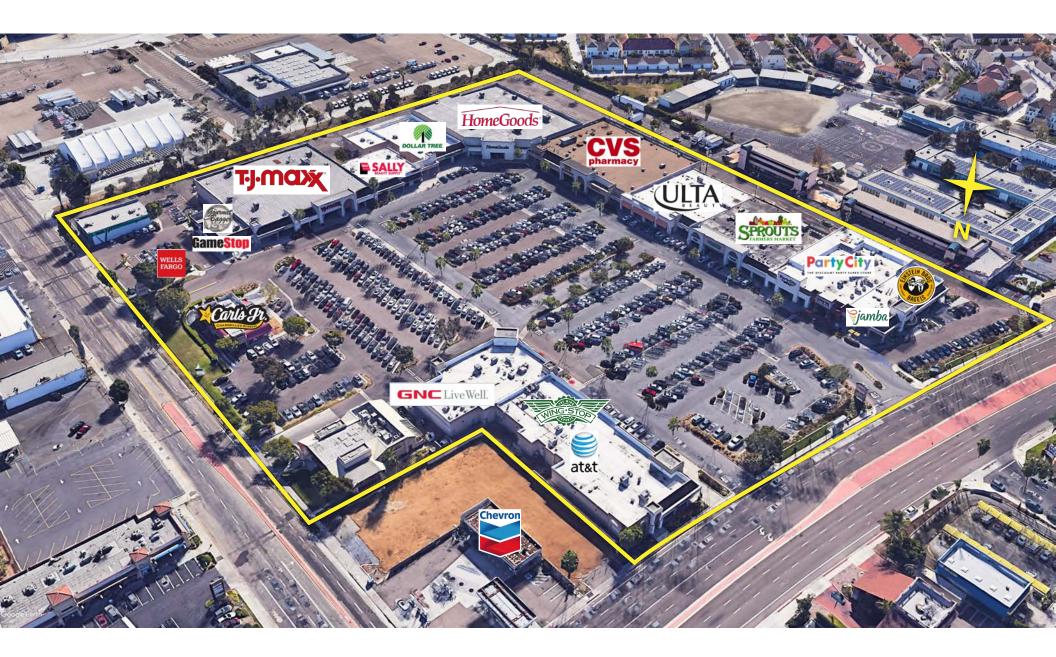

#### **Property Features.**

- + Strong Center Anchored by Sprouts, TJ Maxx, HomeGoods, Ulta, CVS, Dollar Tree and Party City
- + Strong retail sales volumes
- + High traffic voumes: Rosecrans 46,338 ADT / Midway 27,156 ADT
- + Located in regional trade area of central San Diego
- + Tough barriers to entry

### Major Tenants in the Trade Area.

The information above has been obtained from sources believed to be reliable. While we do not doubt its accuracy, we have not verified it and make no guarantee, warranty or representation about it. It is your responsibility to independently confirm its accuracy and completeness. Any projections, opinions, assumptions or estimates used are for example only and do not represent the current or future performance of the property.

RI

| TENANT                          | SQ FT  |
|---------------------------------|--------|
| 1 Available                     | 1,400  |
| 2 Wingstop Restaurant           | 1,400  |
| 3 Smile Designers               | 2,100  |
| 4 Mike's Red Tacos              | 2,100  |
| 5 Available (Former Restaurant) | 3,542  |
| 6 GNC                           | 1,440  |
| 7 Paradise Nails and Spa        | 2,520  |
| 8 Chin's Szechwan (Coming Soon) | 2,100  |
| 9 Pho Leo (Coming Soon)         | 6,374  |
| 10 Carl's Jr.                   | 3,515  |
| 11 Loma Square Barber Shop      | 675    |
| 12 Gourmet Bagger               | 1,300  |
| 13 GameStop                     | 1,625  |
| 14 TJ Maxx                      | 31,152 |
| 15 Available                    | 1,778  |
| 16 Pearle Vision                | 2,250  |
| 17 Available                    | 1,650  |
| 18 Sally Beauty                 | 1,500  |
| 19 Dollar Tree                  | 14,117 |
| 20 HomeGoods                    | 30,619 |
| 21 CVS                          | 30,000 |
| 22 Ulta                         | 11,093 |
| 23 Sprouts Farmers Market       | 19,225 |
| 24 Party City                   | 12,000 |
| 25 Chef Jun Sushi (Coming Soon) | ±3,000 |
| 26 Jamba Juice                  | 1,238  |
| 27 Einstein Bros. Bagels        | 2,362  |
| 28 The Kebab Shop               | 1,961  |
| 29 Banfield                     | 4,000  |
| 30 AT&T                         | 3,617  |
| 31 Rack Attack                  | 4,200  |