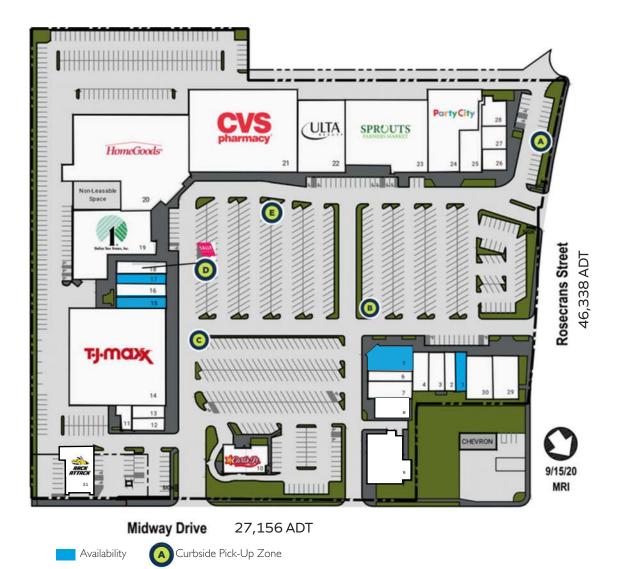

#### **Property Features.**

- + Strong Center Anchored by Sprouts, TJ Maxx, HomeGoods, Ulta, CVS, Dollar Tree and Party City
- + Strong retail sales volumes
- + High traffic voumes: Rosecrans 46,338 ADT / Midway 27,156 ADT
- + Located in regional trade area of central San Diego
- + Tough barriers to entry

RI

| TENANT                          | SQ FT  |
|---------------------------------|--------|
| 1 Available                     | 1,400  |
| 2 Wingstop Restaurant           | 1,400  |
| 3 Smile Designers               | 2,100  |
| 4 Mike's Red Tacos              | 2,100  |
| 5 Available (Former Restaurant) | 3,542  |
| 6 GNC                           | 1,440  |
| 7 Paradise Nails and Spa        | 2,520  |
| 8 Chin's Szechwan (Coming Soon) | 2,100  |
| 9 Pho Leo (Coming Soon)         | 6,374  |
| 10 Carl's Jr.                   | 3,515  |
| 11 Loma Square Barber Shop      | 675    |
| 12 Gourmet Bagger               | 1,300  |
| 13 GameStop                     | 1,625  |
| 14 TJ Maxx                      | 31,152 |
| 15 Available                    | 1,778  |
| 16 Pearle Vision                | 2,250  |
| 17 Available                    | 1,650  |
| 18 Sally Beauty                 | 1,500  |
| 19 Dollar Tree                  | 14,117 |
| 20 HomeGoods                    | 30,619 |
| 21 CVS                          | 30,000 |
| 22 Ulta                         | 11,093 |
| 23 Sprouts Farmers Market       | 19,225 |
| 24 Party City                   | 12,000 |
| 25 Chef Jun Sushi (Coming Soon) | ±3,000 |
| 26 Jamba Juice                  | 1,238  |
| 27 Einstein Bros. Bagels        | 2,362  |
| 28 The Kebab Shop               | 1,961  |
| 29 Banfield                     | 4,000  |
| 30 AT&T                         | 3,617  |
| 31 Rack Attack                  | 4,200  |