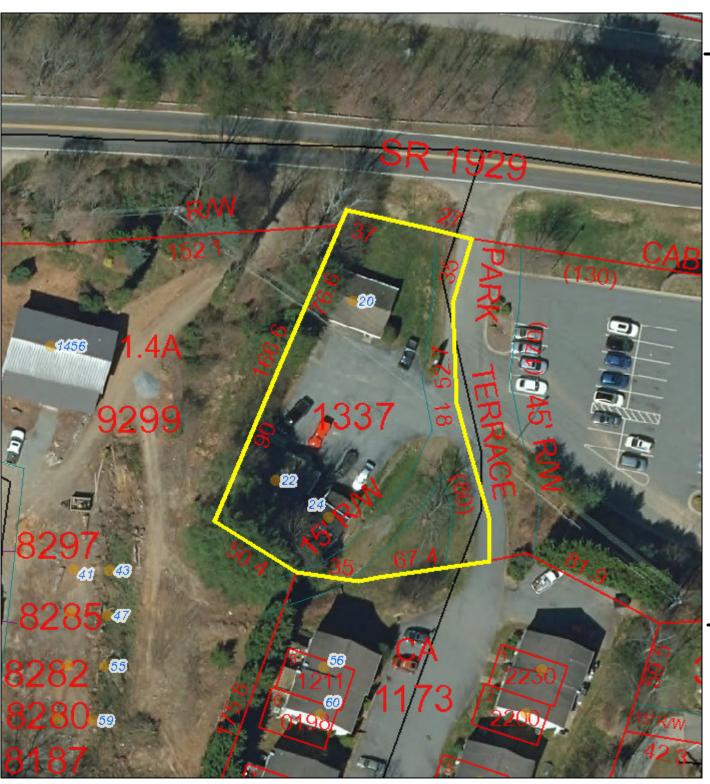

## Report For

Account Information PIN: 8637-00-1337

**Legal Ref:** 694/1691

**Add Ref**: A02/762

## **Site Information**

DWELLING, OFFICE GENERAL Single-Family, Commercial Use 22 PARK TERRACE DR

Heated Area: 768
Year Built: 1995
Total Acreage: 0.416
Township: Clyde
Site Value Information

 Land Value:
 \$62,400

 Building Value:
 \$236,300

 Market Value:
 \$298,700

**Defered Value:** \$0

**Assessed Value:** \$298,700 **Sale Price:** \$295,000 **Sale Date:** 02/01/2007

1 inch = 50 feet May 25, 2023

Disclaimer: The maps on this site are not surveys. They are prepared from the inventory of real property found within this jurisdiction and are compiled from recorded deeds, plats and other public records and data. Users of this site are hereby notified that the aforementioned public primary information sources should be consulted for verification of any information contained on these maps. Haywood county and the website provider assume no legal responsibility for the information contained on these maps.