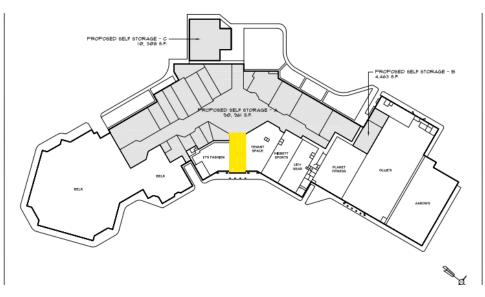

#### PROPERTY OVERVIEW

Located in Historic Natchez, Mississippi, the Natchez Mall is idyllically positioned on John R Junkin Drive. The Natchez-Vidalia River Bridge, located just one mile North East of the Property, creates a funnel for traffic providing daily counts in excess of 20,000 cars. The mall is anchored by Belk and Ollie's and is home to 20 other select tenants including; Hibbett Sports, Shoe Dept, Applebees, Planet Fitness and many more. The rural areas around Natchez provide for a trade area that extends in excess of 30 miles and draws in Mississippian's and Louisianan's alike. Don't let this exceptional opportunity pass you up, give us a call today!

## **PLANS**

350 John R. Junkin Drive, Natchez, MS 39210

ELEVATION - VIEW FROM JOHN R. JUNKIN DRIVE

ENLARGED FLOOR PLAN AT REVISED STOREFRONTS

ENLARGED ELEVATION - VIEW FROM PARKING LOT