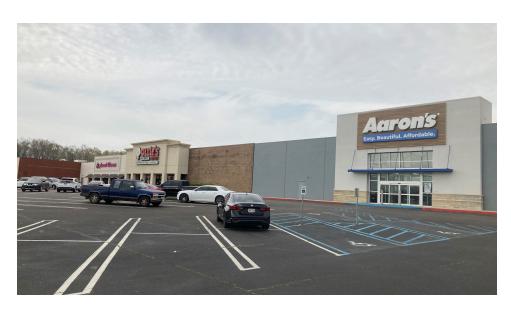

#### PROPERTY OVERVIEW

Located in Historic Natchez, Mississippi, the Natchez Mall is idyllically positioned on John R Junkin Drive. The Natchez-Vidalia River Bridge, located just one mile North East of the Property, creates a funnel for traffic providing daily counts in excess of 20,000 cars. The mall is anchored by Belk and Ollie's and is home to 20 other select tenants including; Hibbett Sports, Shoe Dept, Applebees, Planet Fitness and many more. The rural areas around Natchez provide for a trade area that extends in excess of 30 miles and draws in Mississippian's and Louisianan's alike. Don't let this exceptional opportunity pass you up, give us a call today!