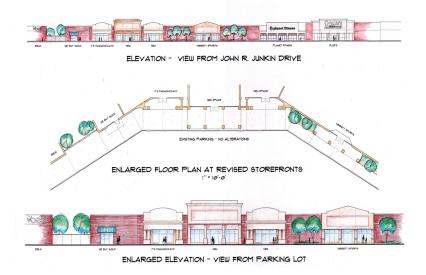

## **PLANS**

350 John R. Junkin Drive, Natchez, MS 39210

ELEVATION - VIEW FROM JOHN R. JUNKIN DRIVE

ENLARGED FLOOR PLAN AT REVISED STOREFRONTS

ENLARGED ELEVATION - VIEW FROM PARKING LOT