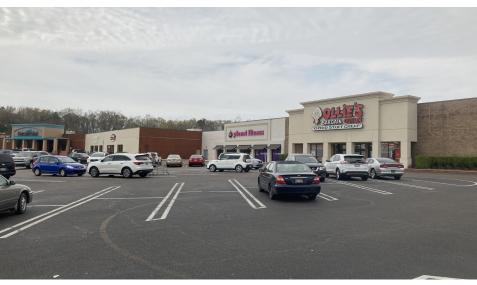

#### PROPERTY OVERVIEW

Located in Historic Natchez, Mississippi, the Natchez Mall is idyllically positioned on John R Junkin Drive. The Natchez-Vidalia River Bridge, located just one mile North East of the Property, creates a funnel for traffic providing daily counts in excess of 20,000 cars. The mall is anchored by Belk and Ollie's and is home to 20 other select tenants including; Hibbett Sports, Shoe Dept, Applebees, Planet Fitness and many more. The rural areas around Natchez provide for a trade area that extends in excess of 30 miles and draws in Mississippian's and Louisianan's alike. Don't let this exceptional opportunity pass you up, give us a call today!