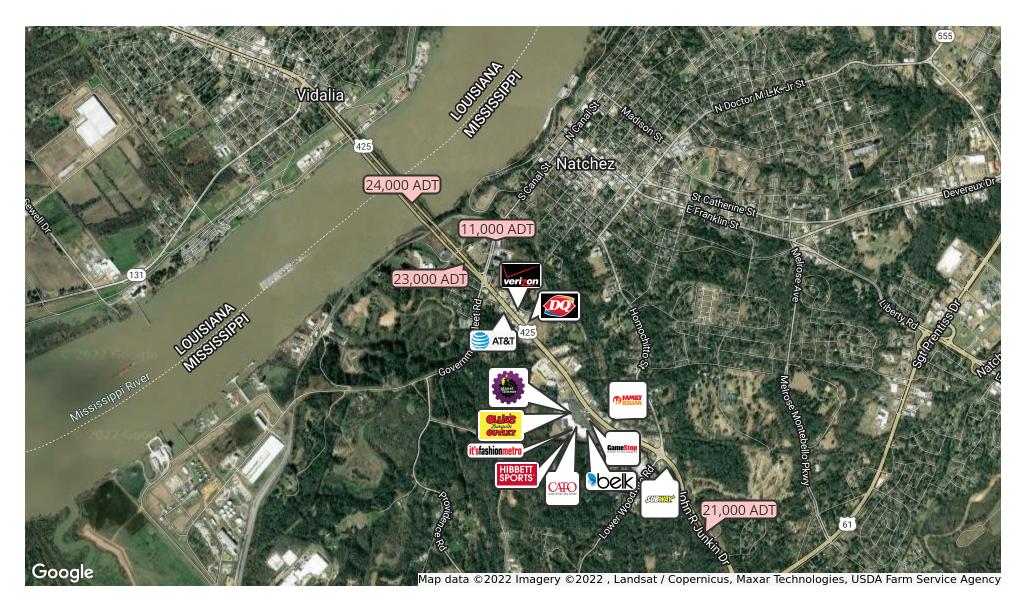

#### PROPERTY OVERVIEW

Located in Historic Natchez, Mississippi, the Natchez Mall is idyllically positioned on John R Junkin Drive. The Natchez-Vidalia River Bridge, located just one mile North East of the Property, creates a funnel for traffic providing daily counts in excess of 20,000 cars. The mall is anchored by Belk and Ollie's and is home to 20 other select tenants including; Hibbett Sports, Shoe Dept, Applebees, Planet Fitness and many more. The rural areas around Natchez provide for a trade area that extends in excess of 30 miles and draws in Mississippian's and Louisianan's alike. Don't let this exceptional opportunity pass you up, give us a call today!