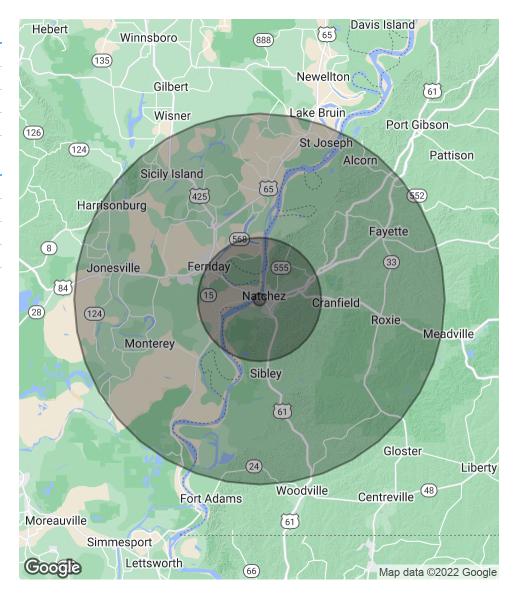

## 350 John R. Junkin Drive, Natchez, MS 39210

| POPULATION           | 1 MILE        | 10 MILES           | 30 MILES               |
|----------------------|---------------|--------------------|------------------------|
| Total Population     | 1,613         | 39,458             | 81,721                 |
| Average Age          | 46.2          | 39.6               | 38.9                   |
| Average Age (Male)   | 43.5          | 37.7               | 36.0                   |
| Average Age (Female) | 47.6          | 40.5               | 41.2                   |
|                      |               |                    |                        |
|                      |               |                    |                        |
| HOUSEHOLDS & INCOME  | 1 MILE        | 10 MILES           | 30 MILES               |
| Total Households     | 1 MILE<br>677 | 10 MILES<br>15,142 | <b>30 MILES</b> 30,174 |
|                      |               |                    |                        |
| Total Households     | 677           | 15,142             | 30,174                 |