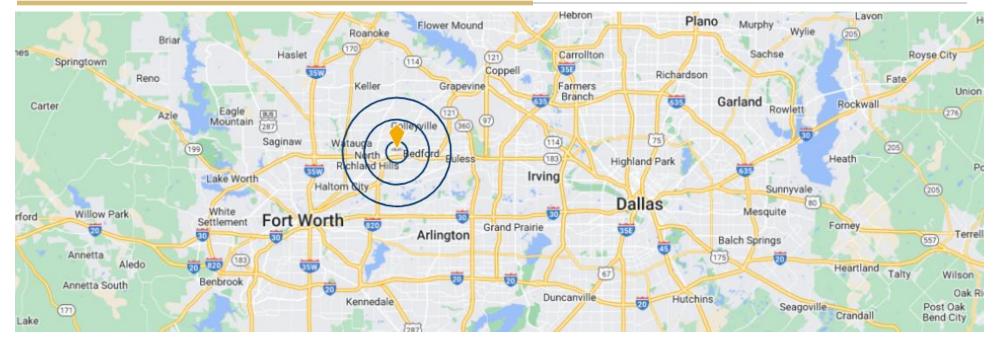

## HURST – MID-CITIES

#### **OWNER OCCUPANT ~ OR INVESTMENT OPPORTUNITY**

| POPULATION                                                          |                                                                    | 1 MILE    | 3 MILES   | 5 MILES   |
|---------------------------------------------------------------------|--------------------------------------------------------------------|-----------|-----------|-----------|
| Total Population                                                    |                                                                    | 12,152    | 115,860   | 260,189   |
| Median Age                                                          |                                                                    | 37.7      | 39.4      | 39.6      |
| Bachelor's Degree or Higher                                         |                                                                    | 33%       | 33%       | 35%       |
| HOUSEHOLDS & INCO                                                   | ME                                                                 | 1 MILE    | 3 MILES   | 5 MILES   |
| Total households                                                    |                                                                    | 5,007     | 46,073    | 100,338   |
| # of persons per HH                                                 |                                                                    | 2.4       | 2.5       | 2.5       |
| Average HH income                                                   |                                                                    | \$114,904 | \$109,172 | \$123,902 |
| Average house value                                                 |                                                                    | \$391,950 | \$377,897 | \$425,142 |
| Michelle Rawls<br>Director<br>817.715.5222<br>michelle@geoDWELL.com | Kevin Alexander<br>Associate<br>817.899.5493<br>kevin@geoDWELL.com |           |           | GEODWEIL  |