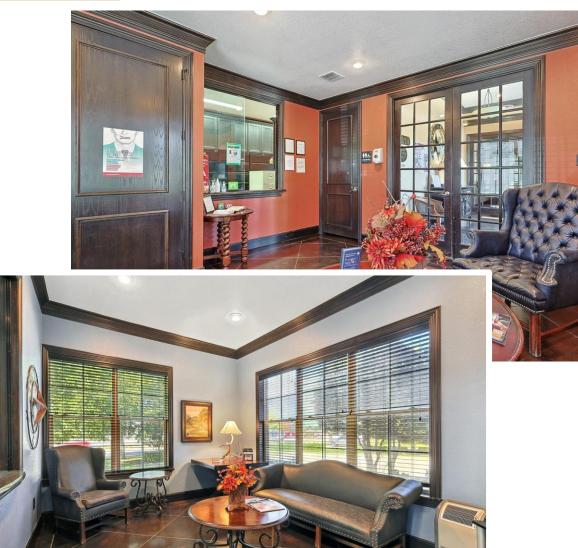

#### **OFFERING SUMMARY**

| Sale Price:          | \$1,325,000              |  |  |
|----------------------|--------------------------|--|--|
| Total Building Size: | 4,996 SQFT               |  |  |
| Layout:              | Single or Multi-Provider |  |  |
| Acres:               | 1.085                    |  |  |
| Reception/Waiting    | Area: 2                  |  |  |
| Exam Rooms:          | 6                        |  |  |
| Restrooms:           | 5                        |  |  |
| Physician Offices:   | 2                        |  |  |

Other Areas: laboratory, procedure suite, nurse' station, coordinator offices, sample closet, conference room, breakroom, kitchen, open air back patio

Zoning: 0-2 Office District

Year Built:

2006

**Michelle Rawls Kevin Alexander** GeoDwell Director Associate 817.715.5222 817.899.5493 michelle@geoDWELL.com kevin@geoDWELL.com