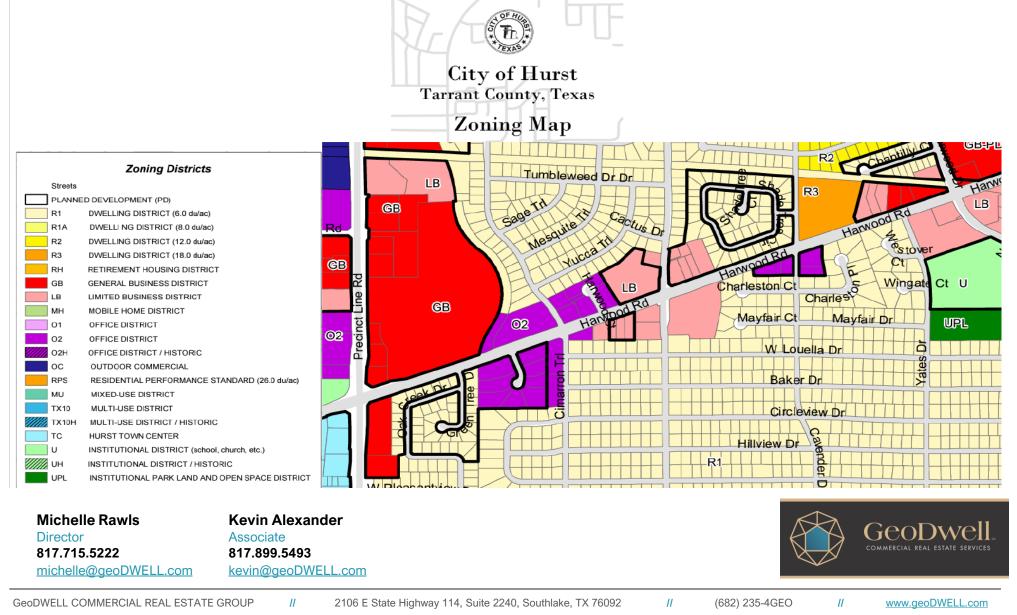

, breakroom, kitchen, open air back patio

Zoning: 0-2 Office District

Year Built:

2006



**Michelle Rawls Kevin Alexander** GeoDwell Director Associate 817.715.5222 817.899.5493 michelle@geoDWELL.com kevin@geoDWELL.com

GeoDWELL COMMERCIAL REAL ESTATE GROUP

11 2106 E State Highway 114, Suite 2240, Southlake, TX 76092

11

(682) 235-4GEO 11 www.geoDWELL.com

#### OWNER OCCUPANT ~ OR INVESTMENT OPPORTUNITY

1725 CHADWICK CT., HURST, TX 76054







11



Michelle Rawls<br/>DirectorKevin AlexanderDirectorAssociate817.715.5222817.899.5493michelle@geoDWELL.comkevin@geoDWELL.com

GeoDWELL COMMERCIAL REAL ESTATE GROUP

2106 E State Highway 114, Suite 2240, Southlake, TX 76092

// (682

(682) 235-4GEO //

www.geoDWELL.com

## 1725 CHADWICK CT., HURST, TX 76054

# ZONING – O2 Office District



## 1725 CHADWICK CT., HURST, TX 76054

LOCATION



GeoDWELL COMMERCIAL REAL ESTATE GROUP

2106 E State Highway 114, Suite 2240, Southlake, TX 76092

// (682) 235-4GEO

// N

www.geoDWELL.com

## HURST – MID-CITIES

#### **OWNER OCCUPANT ~ OR INVESTMENT OPPORTUNITY**



| POPULATION                                                          |                                                                    | 1 MILE    | 3 MILES   | 5 MILES   |
|---------------------------------------------------------------------|--------------------------------------------------------------------|-----------|-----------|-----------|
| Total Population                                                    |                                                                    | 12,152    | 115,860   | 260,189