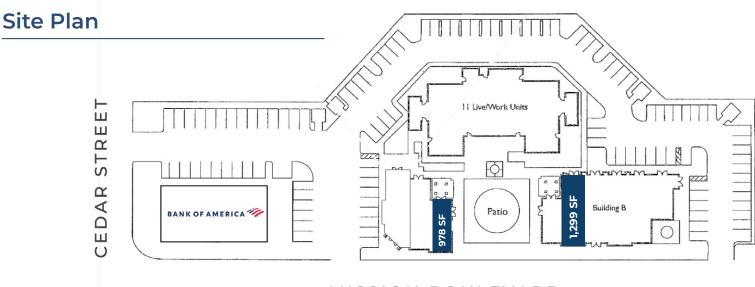

### **Property Highlights**

- Adjacent to Ohlone College in Fremont's Mission San Jose District
- Charming, common, outdoor patio spaces
- On-site parking available
- High traffic counts & Strong demographics

### **Availability**

FOR LEASE:

1,299 SF - Retail

#### FOR SUBLEASE:

978 SF - 2nd Gen Restaurant

LOCATED **IN FREMONT'S** MISSION DISTRICT ACROSS FROM OHLONE COLLEGE

CHARMING AND WELL-MAINTAINED COMMON AREAS

1543 Lafayette Street, Suite C | Santa Clara, 95050 408.879.4000 | www.primecommercialinc.com