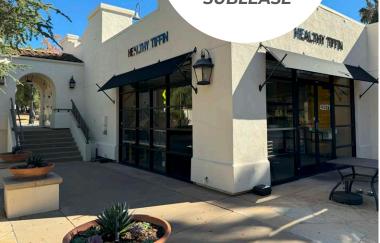

#### FOR SUBLEASE:

978 SF - 2nd Gen Restaurant

LOCATED **IN FREMONT'S** MISSION DISTRICT ACROSS FROM OHLONE COLLEGE

CHARMING AND WELL-MAINTAINED COMMON AREAS

1543 Lafayette Street, Suite C | Santa Clara, 95050 408.879.4000 | www.primecommercialinc.com

### **For Sublease\***

| ADDRESS: | 43571 Mission Blvd<br>Fremont, CA 94539 |  |
|----------|-----------------------------------------|--|
| SIZE:    | 978 SF                                  |  |
| TYPE:    | 2nd Gen Restaurant                      |  |
| PRICE:   | \$3.00 / SF + NNN \$1.10                |  |

#### **Features:**

- Second-generation restaurant
- Outdoor Patio 200 SF
- Type 1 Hood
- Walk-in fridge