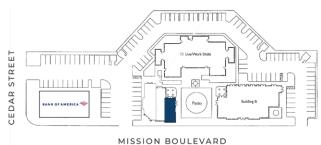

### **Property Highlights**

- Adjacent to Ohlone College in Fremont's Mission San Jose District
- Charming, common, outdoor patio spaces
- On-site parking available
- High traffic counts & Strong demographics

### **Availability**

FOR LEASE:

1,299 SF - Retail

#### FOR SUBLEASE:

978 SF - 2nd Gen Restaurant

LOCATED **IN FREMONT'S** MISSION DISTRICT ACROSS FROM OHLONE COLLEGE

CHARMING AND WELL-MAINTAINED COMMON AREAS

1543 Lafayette Street, Suite C | Santa Clara, 95050 408.879.4000 | www.primecommercialinc.com