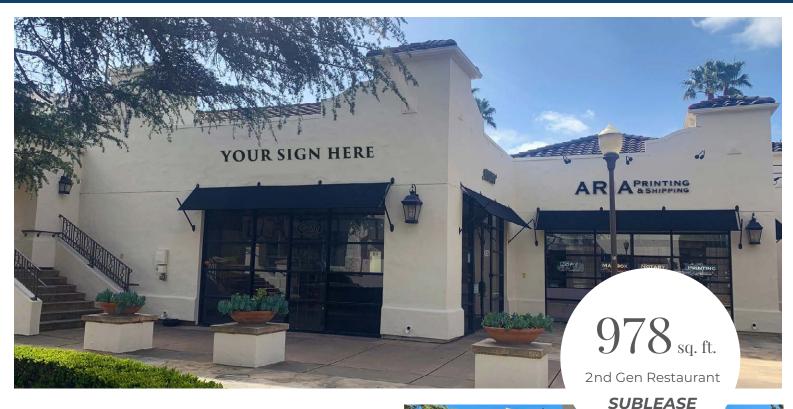

#### FOR SUBLEASE:

978 SF - 2nd Gen Restaurant

LOCATED **IN FREMONT'S** MISSION DISTRICT ACROSS FROM OHLONE COLLEGE

CHARMING AND WELL-MAINTAINED COMMON AREAS

1543 Lafayette Street, Suite C | Santa Clara, 95050 408.879.4000 | www.primecommercialinc.com

### **For Sublease\***

| ADDRESS: | 43571 Mission Blvd<br>Fremont, CA 94539 |  |
|----------|-----------------------------------------|--|
| SIZE:    | 978 SF                                  |  |
| TYPE:    | 2nd Gen Restaurant                      |  |
| PRICE:   | \$3.00 / SF + NNN \$1.10                |  |

#### **Features:**

- Second-generation restaurant
- Outdoor Patio 200 SF
- Type 1 Hood
- Walk-in fridge