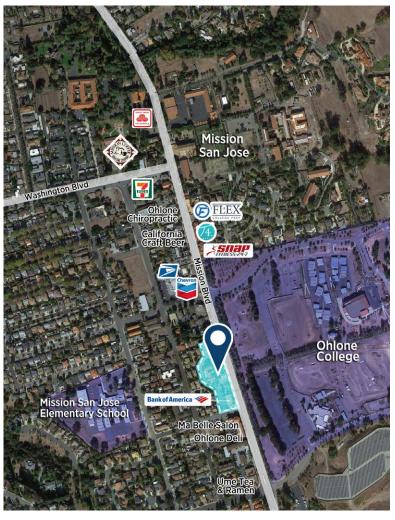

### **Property Highlights**

- Adjacent to Ohlone College in Fremont's Mission San Jose District
- Charming, common, outdoor patio spaces
- On-site parking available
- High traffic counts & Strong demographics

Ohlone College: approx 8,500 enrolled students

### **Traffic Count**

Mission Boulevard: 15,490 ADT

Brennan Monro | bmonro@primecommercialinc.com | 408.560.6100

**Dixie Divine** CA DRE 00926251 & 01481181

| ddivine@primecommercialinc.com | 408.879.4001