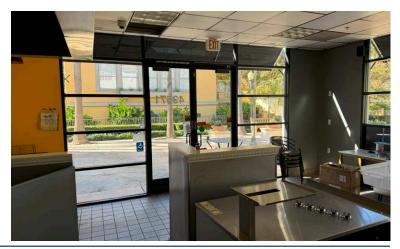

#### FOR SUBLEASE:

978 SF - 2nd Gen Restaurant

LOCATED **IN FREMONT'S** MISSION DISTRICT ACROSS FROM OHLONE COLLEGE

CHARMING AND WELL-MAINTAINED COMMON AREAS

1543 Lafayette Street, Suite C | Santa Clara, 95050 408.879.4000 | www.primecommercialinc.com

### **For Sublease\***

| ADDRESS: | 43571 Mission Blvd<br>Fremont, CA 94539 |  |
|----------|-----------------------------------------|--|
| SIZE:    | 978 SF                                  |  |
| TYPE:    | 2nd Gen Restaurant                      |  |
| PRICE:   | \$3.00 / SF + NNN \$1.10                |  |

#### **Features:**

- Second-generation restaurant
- Outdoor Patio 200 SF
- Type 1 Hood
- Walk-in fridge