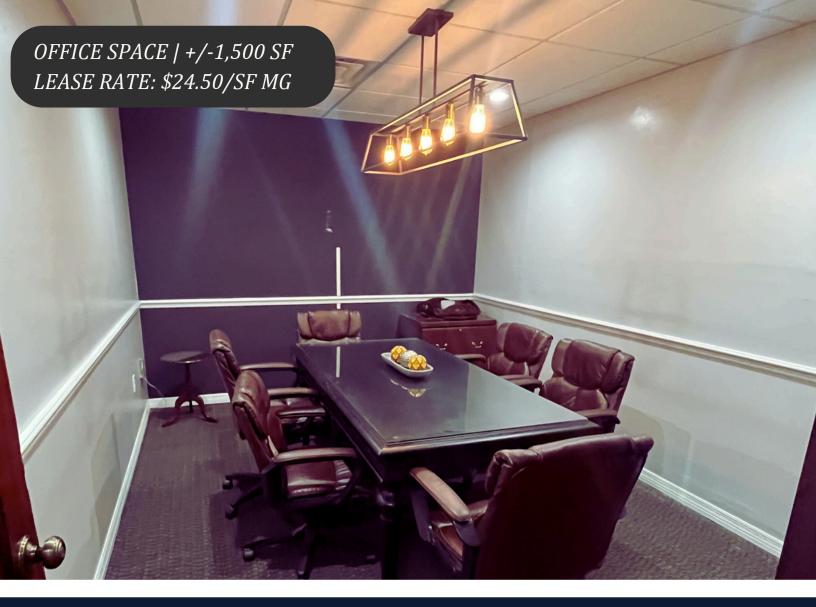

## 333 N Orange Ave | Orlando 32801 | Suite 201

- Office Space located in the heart of Orlando's CBD on Orange Avenue
- 3 Interior Offices, 2 Workspace Sections, Conference Room plus additional Building Shared Conference Room
- Parking: 4 Spaces
- Lease Rate: \$24.50/SF Modified Gross
- Zoning: AC-3A/T
- Lease Term: 3 Years