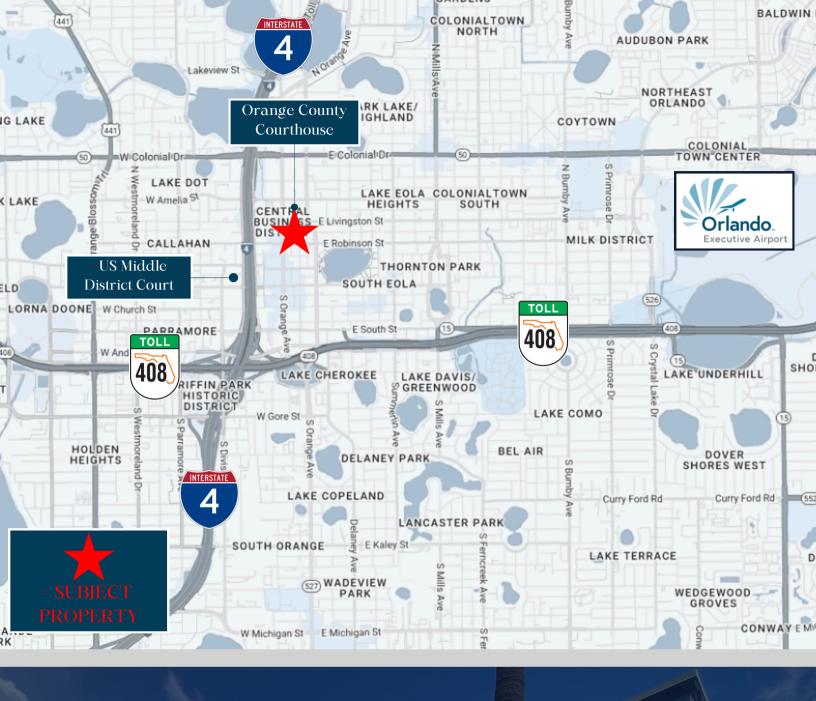

## FLOOR PLAN

Located .2 Miles from Orange County Courthouse and .6 Miles from US Middle District Court