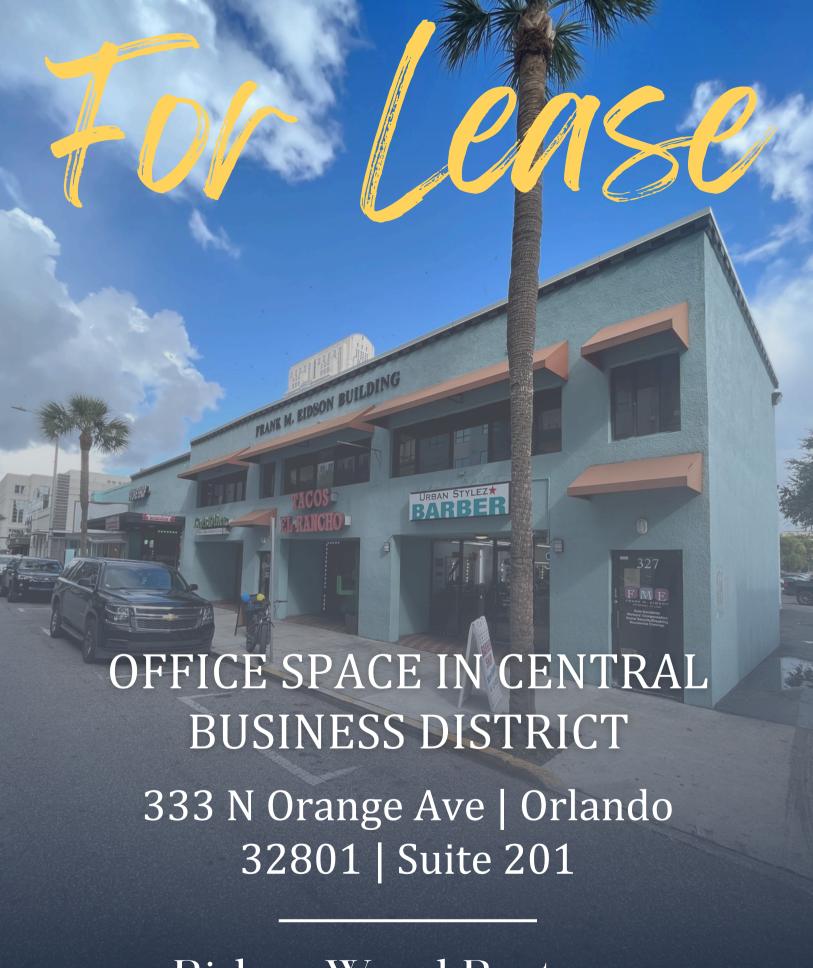

Bishop Wood Partners

## 333 N Orange Ave | Orlando 32801 | Suite 201

- Office Space located in the heart of Orlando's CBD on Orange Avenue
- 3 Interior Offices, 2 Workspace Sections, Conference Room plus additional Building Shared Conference Room
- Parking: 4 Spaces
- Lease Rate: \$24.50/SF Modified Gross
- Zoning: AC-3A/T
- Lease Term: 3 Years