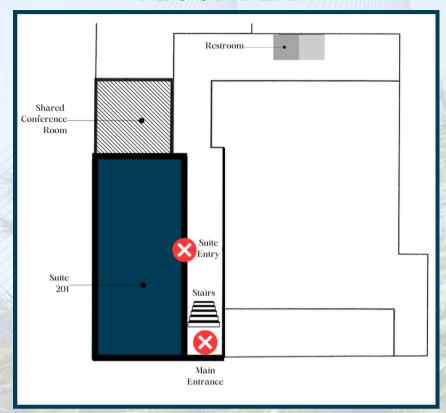

## FLOOR PLAN

Located .2 Miles from Orange County Courthouse and .6 Miles from US Middle District Court