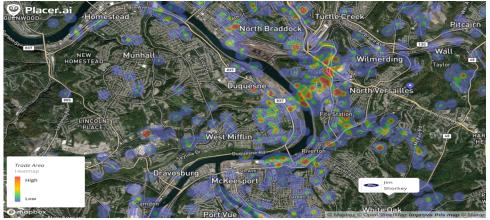

Data provided by ESRI 2022.

Enterprise Car Sales (Nearby Activity 250 ft) | | Jun 1st, 2022 - May 31st, 2023 Data provided by Placer Labs Inc. (www.placer.ai)