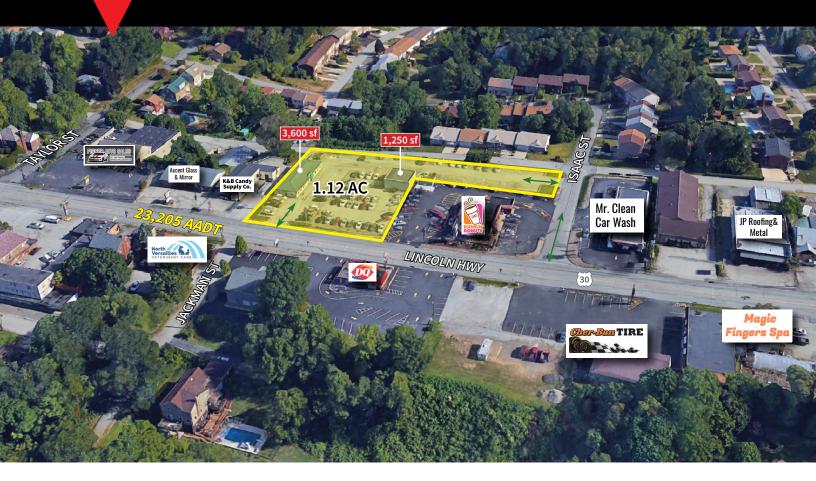

1.12 Acres For Lease

# 1115 Lincoln Highway

North Versailles, PA 15137



### Contacts

Jared Imperatore Vice President +1 412 651 2949 jared.imperatore@am.jll.com Jose Raymundo Vice President +1 412 720 0102 jose.raymundo@am.jll.com



## 1115 Lincoln Highway

Trade area



### 1115 Lincoln Highway

### Demographics



| Demographics      | 1-mile   | 3-mile   | 5-mile   |
|-------------------|----------|----------|----------|
| 2022 Population   | 7,068    | 50,159   | 144,311  |
| Median Age        | 47.4     | 44.9     | 46.5     |
| Average HH Income | \$80,868 | \$68,001 | \$77,489 |
| Total Employees   | 1,794    | 14,892   | 59,873   |
| Total Businesses  | 232      | 1,596    | 5,057    |

Data provided by ESRI 2022.



Enterprise Car Sales (Nearby Activity 250 ft) | | Jun 1st, 2022 - May 31st, 2023 Data provided by Placer Labs Inc. (www.placer.ai)

#