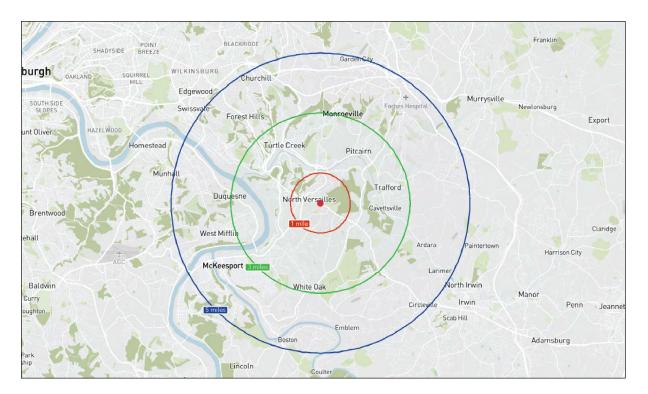

### Demographics

| Demographics      | 1-mile   | 3-mile   | 5-mile   |
|-------------------|----------|----------|----------|
| 2022 Population   | 7,068    | 50,159   | 144,311  |
| Median Age        | 47.4     | 44.9     | 46.5     |
| Average HH Income | \$80,868 | \$68,001 | \$77,489 |
| Total Employees   | 1,794    | 14,892   | 59,873   |
| Total Businesses  | 232      | 1,596    | 5,057    |

Data provided by ESRI 2022.

Enterprise Car Sales (Nearby Activity 250 ft) | | Jun 1st, 2022 - May 31st, 2023 Data provided by Placer Labs Inc. (www.placer.ai)