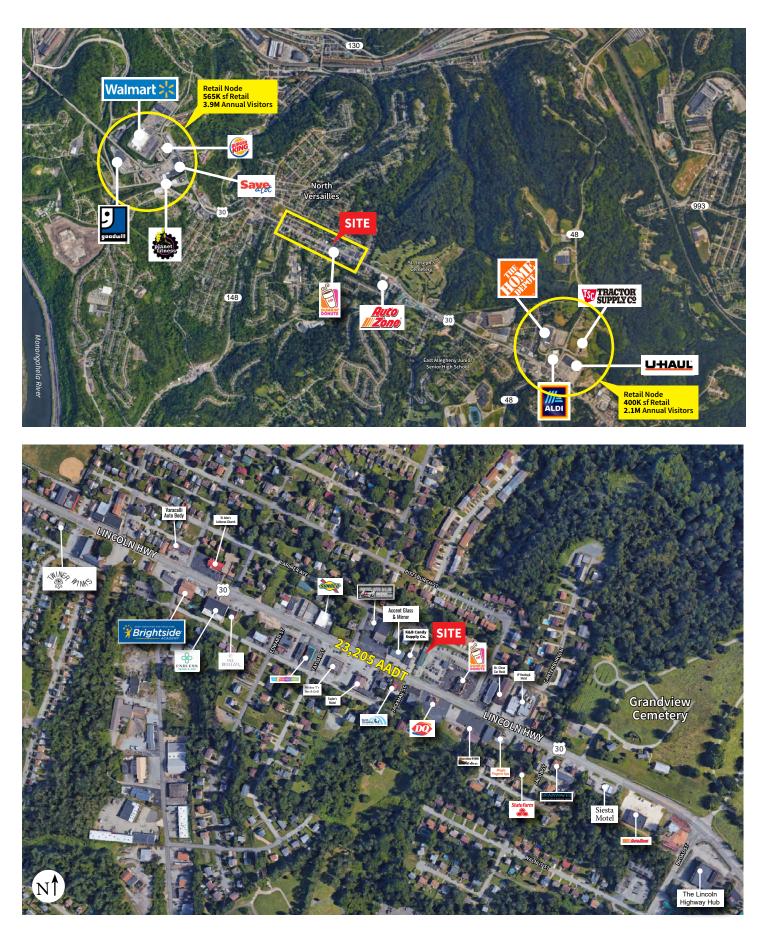

1.12 Acres For Lease

# 1115 Lincoln Highway

North Versailles, PA 15137



### Contacts

Jared Imperatore Vice President +1 412 651 2949 jared.imperatore@am.jll.com Jose Raymundo Vice President +1 412 720 0102 jose.raymundo@am.jll.com



## 1115 Lincoln Highway

Trade area



### 1115 Lincoln Highway

### Demographics



| Demographics      | 1-mile   | 3-mile   | 5-mile   |
|-------------------|----------|----------|----------|
| 2022 Population   | 7,068    | 50,159   | 144,311  |
| Median Age        | 47.4     | 44.9     | 46.5     |
| Average HH Income | \$80,868 | \$68,001 | \$77,489 |
| Total Employees   | 1,794    | 14,892   | 59,873   |
| Total Businesses  | 232      | 1,596    | 5,057    |

Data provided by ESRI 2022.



Enterprise Car Sales (Nearby Activity 250 ft) | | Jun 1st, 2022 - May 31st, 2023 Data provided by Placer Labs Inc. (www.placer.ai)

#### DISCLAIMER

Although information has been obtained from sources deemed reliable, Owner, Jones Lang LaSalle, and/or their representatives, brokers or agents make no guarantees as to the accuracy of t