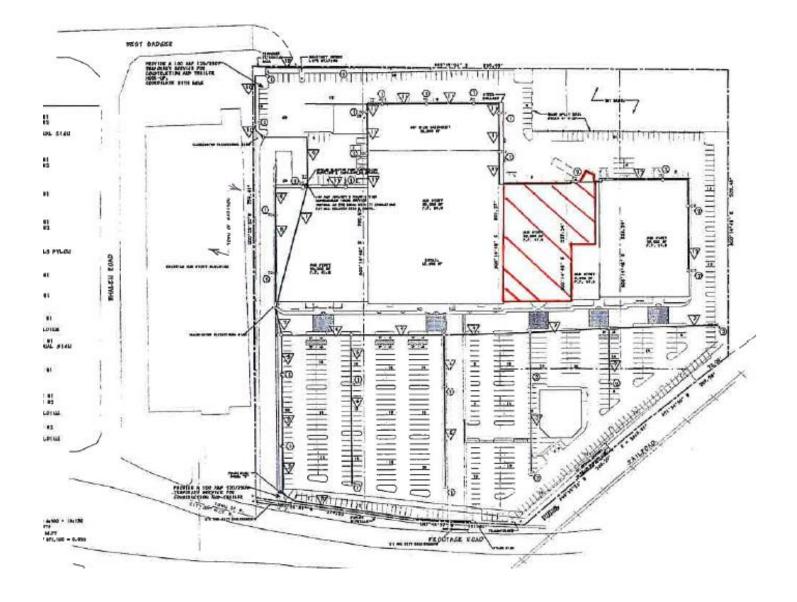

SIBILITY 2148 W. Beltline Hwy., Madison, WI 53713

### 2148 W. Beltline Hwy Madison, WI 53713

#### **Property Details:**

Available Space: 31,033 RSF Ceiling Height: 14' – 16' Column Spacing: 28' – 40' Timing: Available 1/1/2025 Zoning: CC – Big Box Loading: One Dock Traffic Counts: 127,000 cpd Lease Rate: \$9.50 - \$13.00 NNN NNN CAMS: ~\$3.00 Lease Term: 10 years Parking: Ample reserved and Center parking

**Overview:** Prime mid-box retail space, available for the first time since 1994, located in the highly coveted Arboretum Place Retail Center. Great visibility and on/off access to W. Beltline Highway. Other notable retailers include, **Steinhafels, Unity Point Health, Sky Zone, and Culver's**.





For More Information: Scott Faust 608-345-9500 scott@rentmadison.com

### Site Plan





## Building Floor Plan: 31,033 RSF