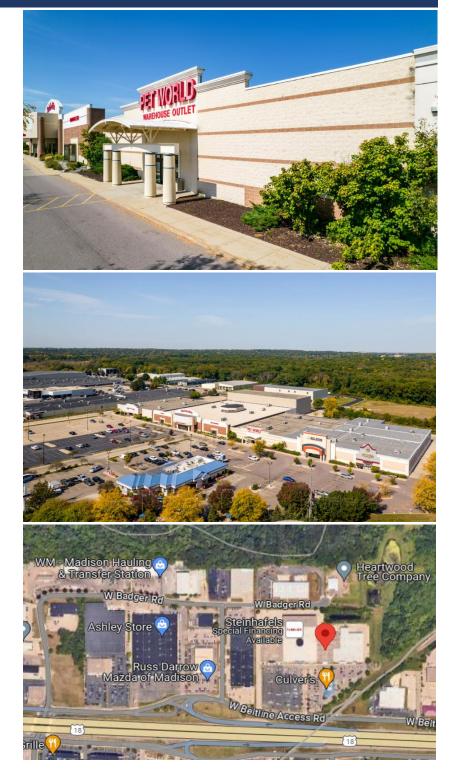

# MID-BOX RETAIL SPACE WITH BELTLINE VISIBILITY 2148 W. Beltline Hwy., Madison, WI 53713

**Overview:** Prime mid-box retail space, available for the first time since 1994, located in the highly coveted Arboretum Place Retail Center. Great visibility and on/off access to W. Beltline Highway. Other notable retailers include, **Steinhafels, Unity Point Health, Sky Zone, and Culver's**.