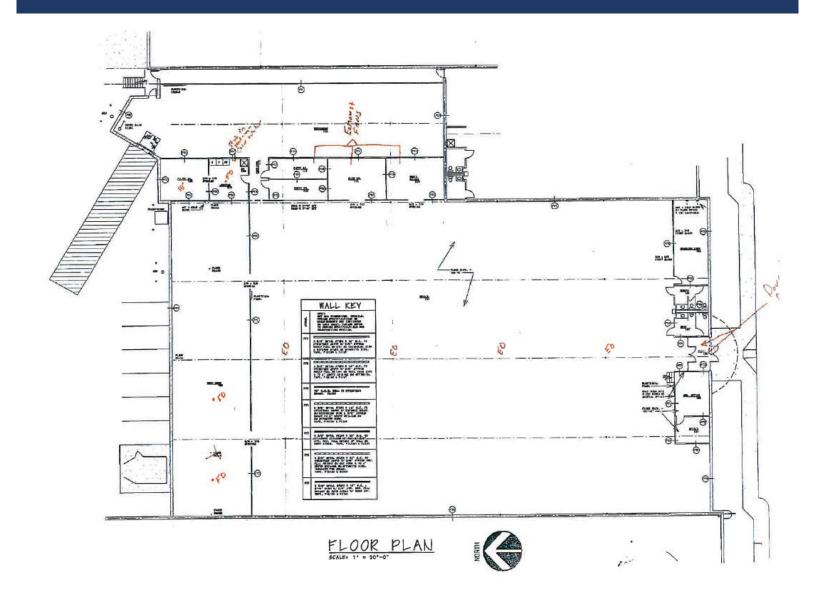

WI 53713

### 2148 W. Beltline Hwy Madison, WI 53713

#### **Property Details:**

Available Space: 31,033 RSF Ceiling Height: 14' – 16' Column Spacing: 28' – 40' Timing: Available 1/1/2025 Zoning: CC – Big Box Loading: One Dock Traffic Counts: 127,000 cpd Lease Rate: \$9.50 - \$13.00 NNN NNN CAMS: ~\$3.00 Lease Term: 10 years Parking: Ample reserved and Center parking

**Overview:** Prime mid-box retail space, available for the first time since 1994, located in the highly coveted Arboretum Place Retail Center. Great visibility and on/off access to W. Beltline Highway. Other notable retailers include, **Steinhafels, Unity Point Health, Sky Zone, and Culver's**.





For More Information: Scott Faust 608-345-9500 scott@rentmadison.com

### Site Plan





## Building Floor Plan: 31,033 RSF