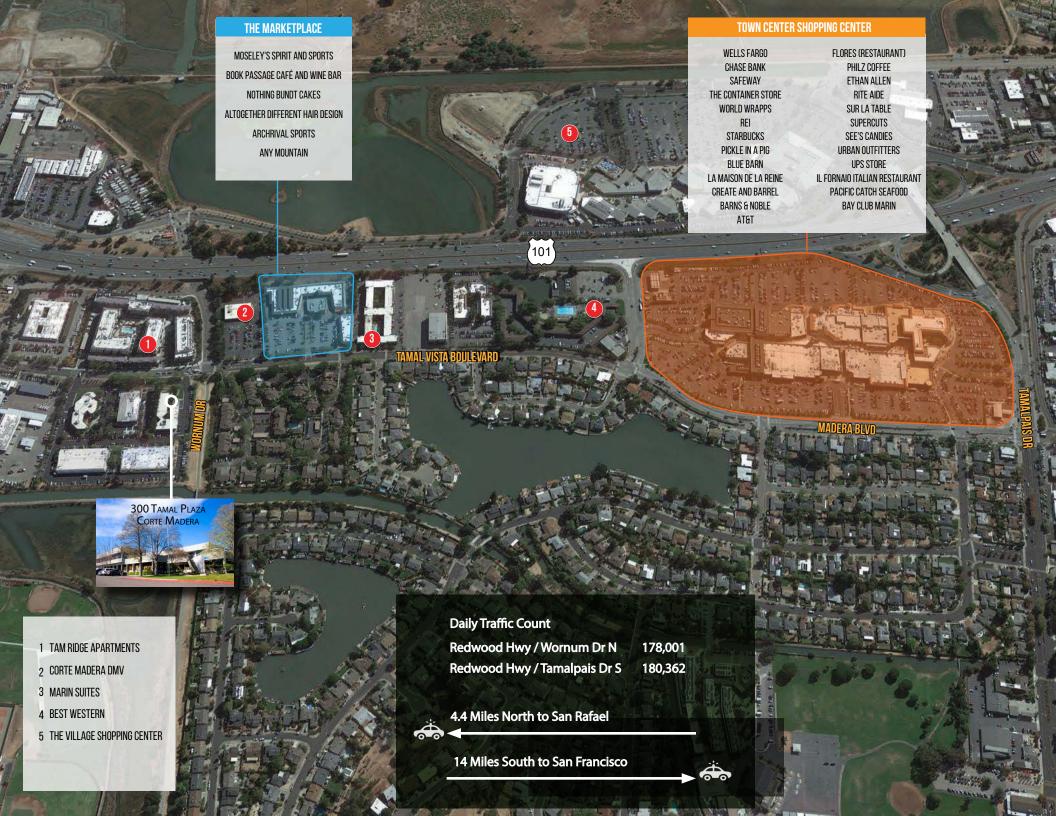

## HIGHLIGHTS:

300 Tamal Plaza offers an unbeatable central location, with easy access to and from U.S. Hwy-101 and is bordered by walking/jogging/biking trails to downtown Larkspur.

## PROPERTY FEATURES:

- Operable windows
- · Suites are accesible through individual, exterior entries
- · Efficient, office intensive floor plan
- Abundant parking
- Building lift
- Walking distance to The Marketplace, Town Center and many more amenities