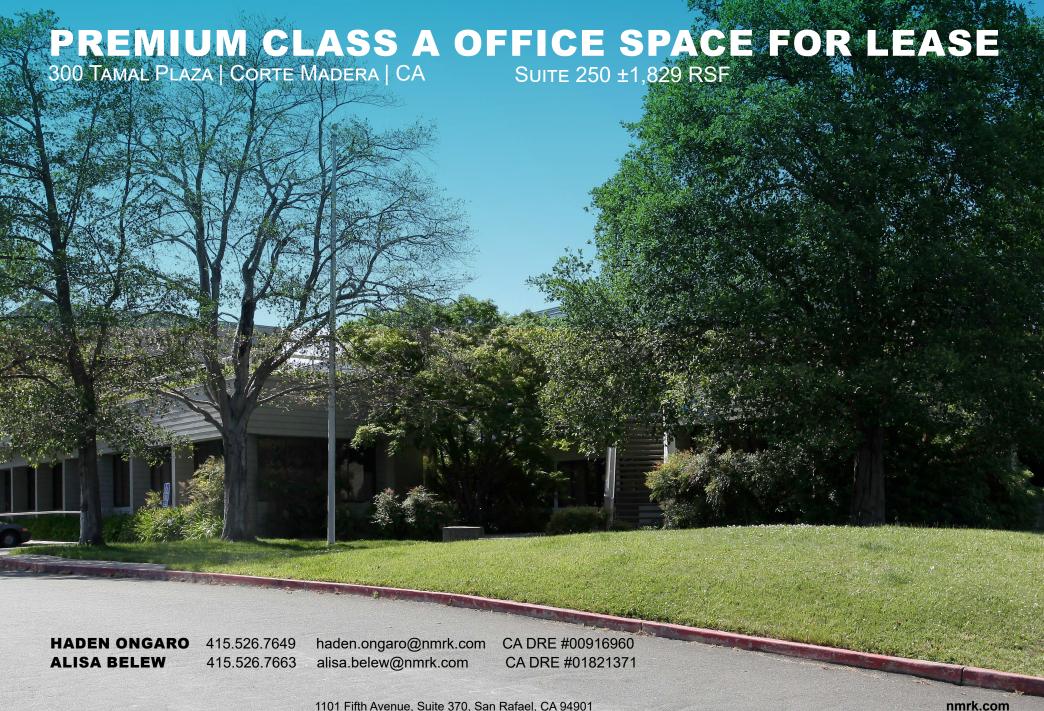

## OFFICE SUITE FOR LEASE

## **SUITE 250**

- ±1,829 RSF
- \$4.00/RSF/Month, Full Service plus Electrical
- Reception area
- Operable windows in all offices
- 5 private offices, all with exterior views and glass-lines
- Kitchenette
- Large private balcony not incuded in the square footage
- Second floor Suite, building has a newly installed lift