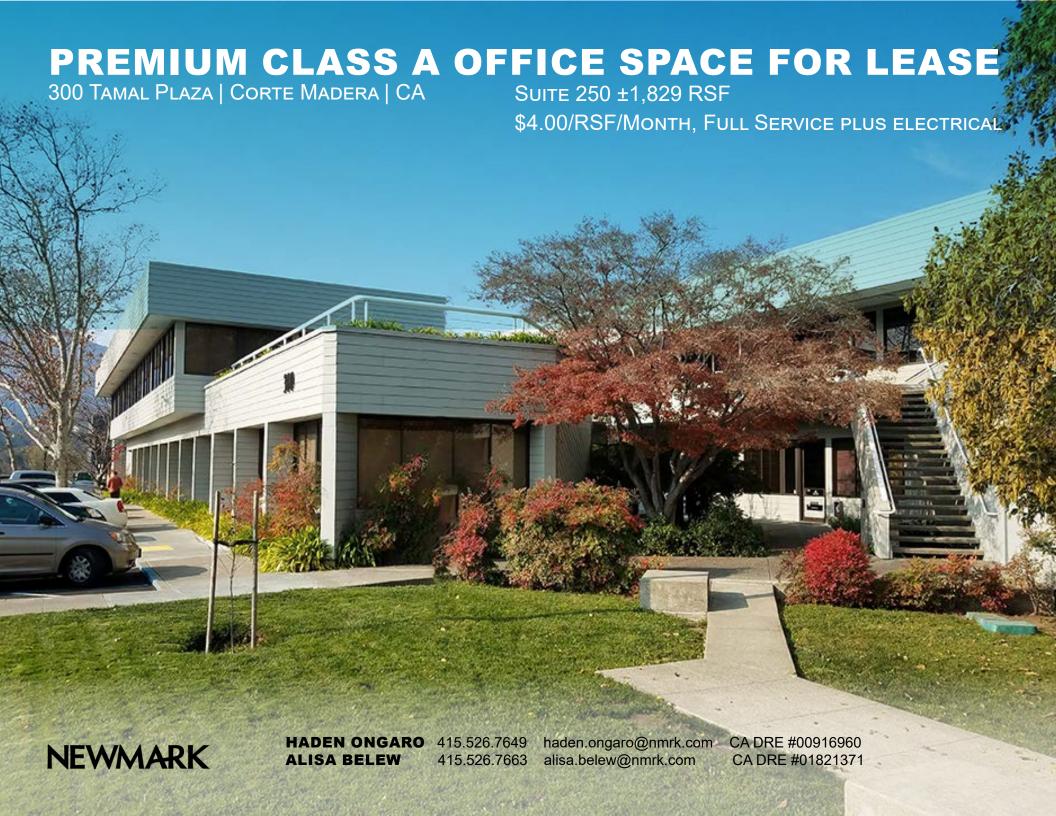

## HIGHLIGHTS:

300 Tamal Plaza offers an unbeatable central location, with easy access to and from U.S. Hwy-101 and is bordered by walking/jogging/biking trails to downtown Larkspur.

## PROPERTY FEATURES:

- Operable windows
- · Suites are accesible through individual, exterior entries
- · Efficient, office intensive floor plan
- Abundant parking
- Building lift
- Walking distance to The Marketplace, Town Center and many more amenities