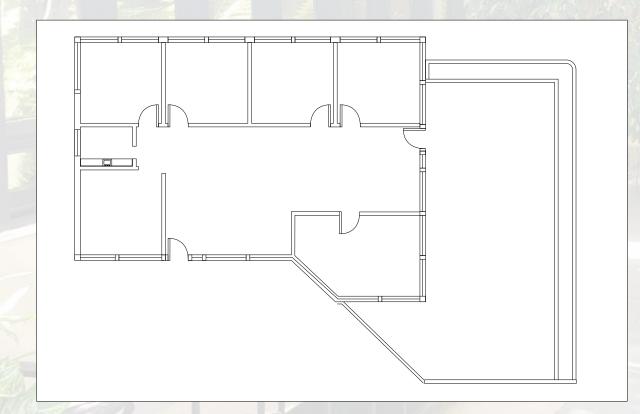

## **SUITE 250**

- ±1,829 RSF
- \$4.00/RSF/Month, Full Service plus Electrical
- Reception area
- Operable windows in all offices
- 5 private offices, all with exterior views and glass-lines
- Kitchenette
- Large private balcony not incuded in the square footage
- Second floor Suite, building has a newly installed lift