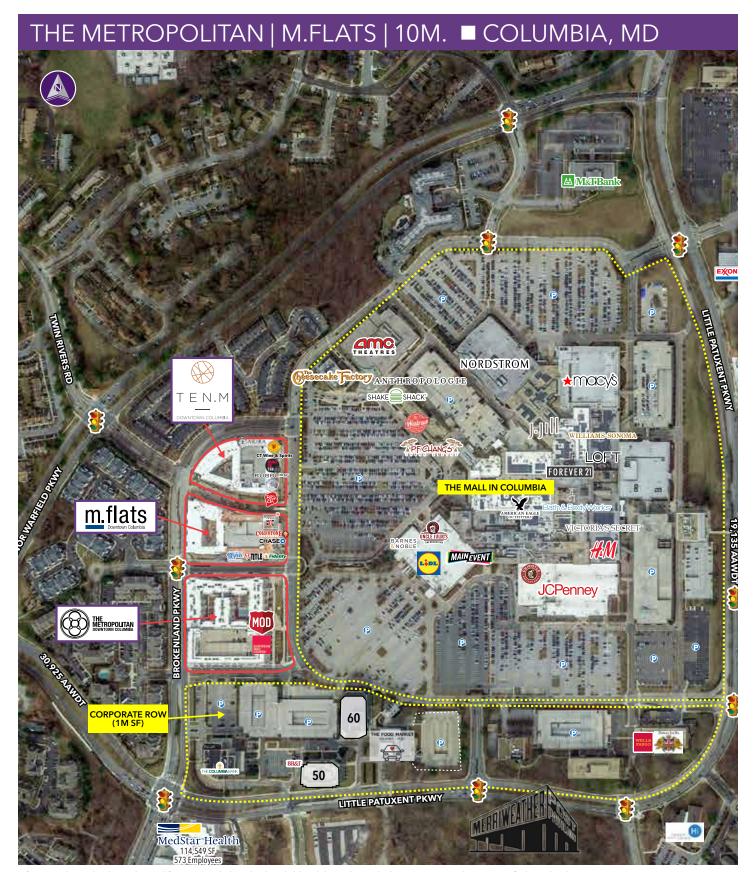

# Property Highlights

- Rarely available retail space in mixed use project totaling 43,000 total square feet, 817 residential units and 432 dedicated retail parking spaces.
- Part of the Downtown Columbia Plan, which includes nearly 14 million square feet of development: 4.3 million square feet of office space, 1.25 million square feet of retail, 650 hotel rooms, and more than 6.200 residential units.
- Sits across from The Mall in Columbia totaling 1,434,076 sf and anchored by Nordstrom, JC Penney and Macy's.
- Join:

# THE METROPOLITAN | M.FLATS | 10M. ■ COLUMBIA, MD

AVAILABLE AT LEASE

LEASED -- LOADING ROUTE -- CUSTOMER ROUTE