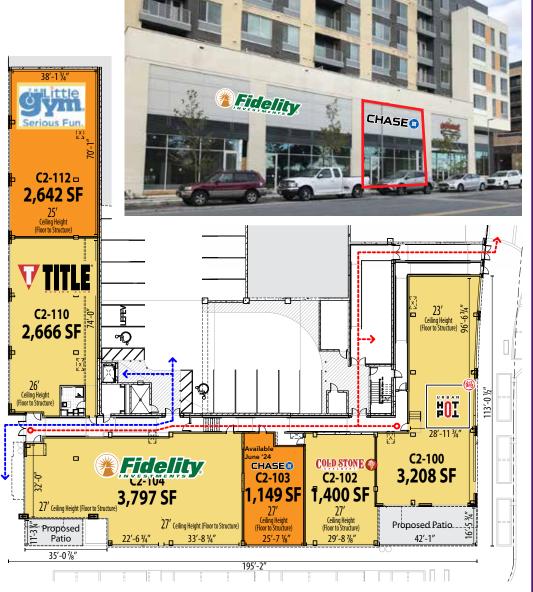

# The Metropolitan | m.flats | 10.M

COLUMBIA, MD 21044

1,149-3,800 SF AVAILABLE

# Property Highlights

- Rarely available retail space in mixed use project totaling 43,000 total square feet, 817 residential units and 432 dedicated retail parking spaces.
- Part of the Downtown Columbia Plan, which includes nearly 14 million square feet of development: 4.3 million square feet of office space, 1.25 million square feet of retail, 650 hotel rooms, and more than 6.200 residential units.
- Sits across from The Mall in Columbia totaling 1,434,076 sf and anchored by Nordstrom, JC Penney and Macy's.
- Join:

# THE METROPOLITAN | M.FLATS | 10M. ■ COLUMBIA, MD

AVAILABLE AT LEASE

LEASED -- LOADING ROUTE -- CUSTOMER ROUTE