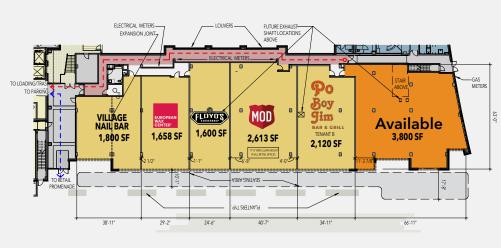

# The Metropolitan | m.flats | 10.M

COLUMBIA, MD 21044

1,149-3,800 SF AVAILABLE