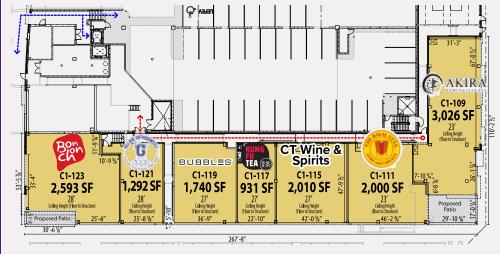

# The Metropolitan | m.flats | 10.M

COLUMBIA, MD 21044

1,149-3,800 SF AVAILABLE

# Property Highlights

- Rarely available retail space in mixed use project totaling 43,000 total square feet, 817 residential units and 432 dedicated retail parking spaces.
- Part of the Downtown Columbia Plan, which includes nearly 14 million square feet of development: 4.3 million square feet of office space, 1.25 million square feet of retail, 650 hotel rooms, and more than 6.200 residential units.
- Sits across from The Mall in Columbia totaling 1,434,076 sf and anchored by Nordstrom, JC Penney and Macy's.
- Join:

# THE METROPOLITAN | M.FLATS | 10M. ■ COLUMBIA, MD

AVAILABLE AT LEASE

LEASED -- LOADING ROUTE -- CUSTOMER ROUTE