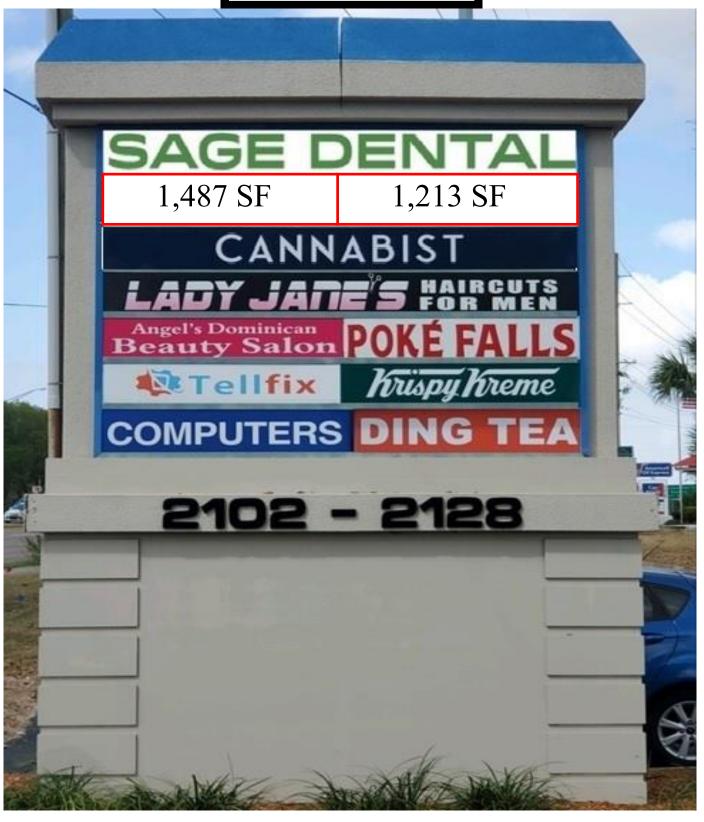

isibility on State Road 60.
- Parking: 100 spaces (5/1000 SF)
- Traffic Count:

SR60 (E/W) - 88,000 VPD I -75 (N/S) - 140,000 VPD



332 South Plant Ave. Tampa, FL 33606-2346 Phone: 813-835-7747 www.propertypro.com

#### Retail/Office Space Available





| 2024 Demographics |          |          |          |
|-------------------|----------|----------|----------|
|                   | 3 Miles  | 5 Miles  | 7 Miles  |
| Population        | 92,641   | 220,155  | 330,649  |
| Avg. HH Income    | \$71,650 | \$73,855 | \$75,745 |
| Households        | 37,070   | 83,099   | 122,401  |
| Employment        | 57,147   | 104,652  | 154,329  |

## Site Plan





#### **Site Plan**

## BRANDON OAKS PLAZA

2102-2128 WEST BRANDON BLVD. BRANDON, FLORIDA 33511





# Floor Plan





## **Monument Sign**