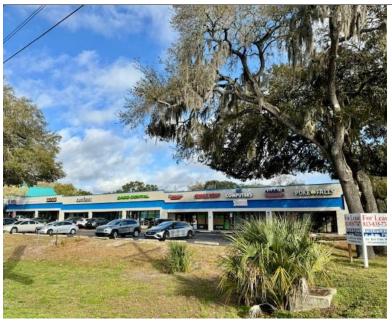

# Brandon Oaks Plaza Brandon, Florida 33511

- Brandon is one of the fastest growing suburban areas in the country and is just minutes from downtown Tampa and South Tampa via the Lee Roy Selmon Crosstown Expressway.
- 1,213 SF and 1,487 SF Available 2/25-3/25.
- Centrally located at 2102 2128 West Brandon Blvd. (SR 60) on a signalized corner with Outback Steakhouse, 1/2 mile East of Westfield Brandon Mall and I-75.
- Center has great visibility on State Road 60.
- Parking: 100 spaces (5/1000 SF)
- Traffic Count:

SR60 (E/W) - 88,000 VPD I -75 (N/S) - 140,000 VPD

332 South Plant Ave. Tampa, FL 33606-2346 Phone: 813-835-7747 www.propertypro.com