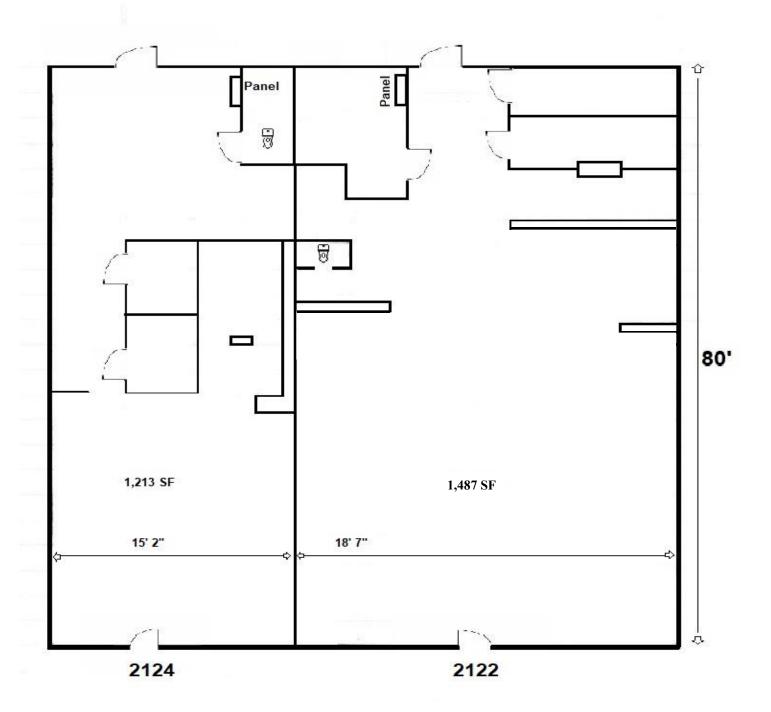

# Floor Plan

# Brandon Oaks Plaza Brandon, Florida 33511

- Brandon is one of the fastest growing suburban areas in the country and is just minutes from downtown Tampa and South Tampa via the Lee Roy Selmon Crosstown Expressway.
- 1,213 SF and 1,487 SF Available 2/25-3/25.
- Centrally located at 2102 2128 West Brandon Blvd. (SR 60) on a signalized corner with Outback Steakhouse, 1/2 mile East of Westfield Brandon Mall and I-75.
- Center has great visibility on State Road 60.
- Parking: 100 spaces (5/1000 SF)
- Traffic Count: