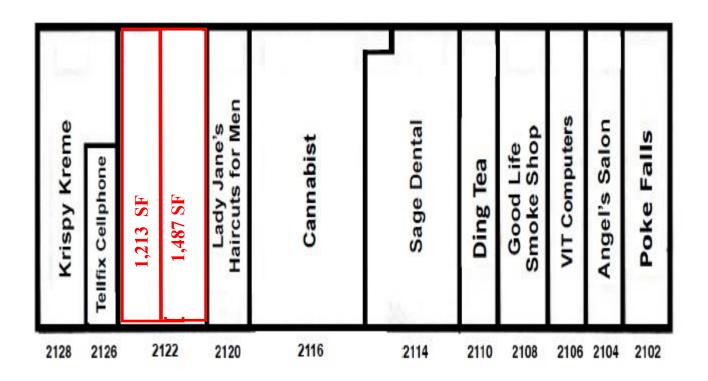

## Site Plan

#### **Site Plan**

## BRANDON OAKS PLAZA

2102-2128 WEST BRANDON BLVD. BRANDON, FLORIDA 33511

# Brandon Oaks Plaza Brandon, Florida 33511

- Brandon is one of the fastest growing suburban areas in the country and is just minutes from downtown Tampa and South Tampa via the Lee Roy Selmon Crosstown Expressway.
- 1,213 SF and 1,487 SF Available 2/25-3/25.
- Centrally located at 2102 2128 West Brandon Blvd. (SR 60) on a signalized corner with Outback Steakhouse, 1/2 mile East of Westfield Brandon Mall and I-75.
- Center has great visibility on State Road 60.
- Parking: 100 spaces (5/1000 SF)
- Traffic Count: