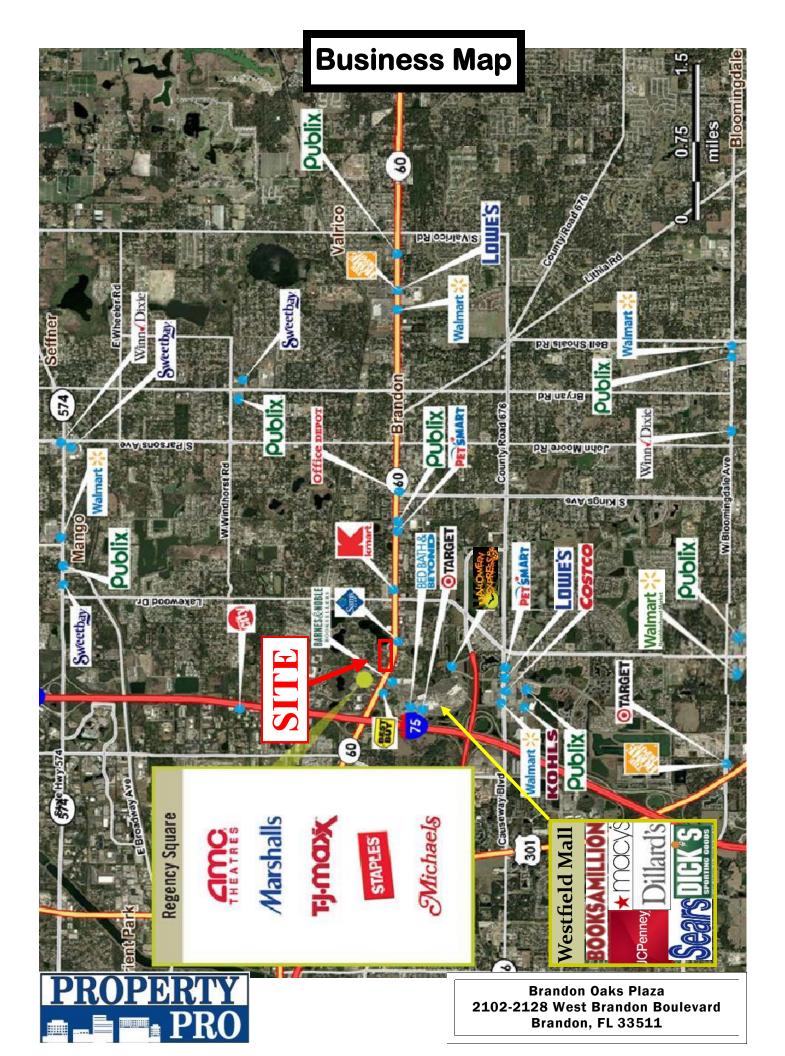

# Brandon Oaks Plaza Brandon, Florida 33511

- Brandon is one of the fastest growing suburban areas in the country and is just minutes from downtown Tampa and South Tampa via the Lee Roy Selmon Crosstown Expressway.
- 1,213 SF and 1,487 SF Available 2/25-3/25.
- Centrally located at 2102 2128 West Brandon Blvd. (SR 60) on a signalized corner with Outback Steakhouse, 1/2 mile East of Westfield Brandon Mall and I-75.
- Center has great visibility on State Road 60.
- Parking: 100 spaces (5/1000 SF)
- Traffic Count: