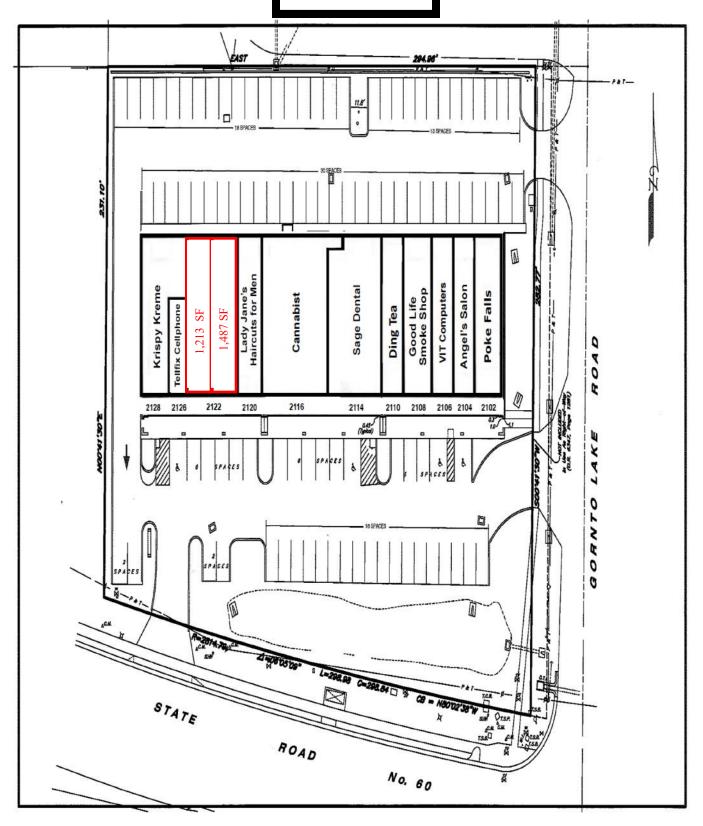

## Site Plan

#### **Site Plan**

## BRANDON OAKS PLAZA

2102-2128 WEST BRANDON BLVD. BRANDON, FLORIDA 33511