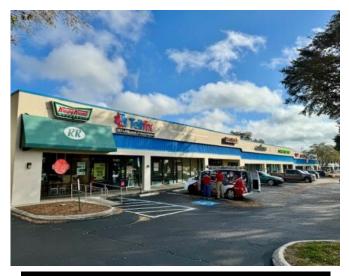

# Brandon Oaks Plaza Brandon, Florida 33511



- Brandon is one of the fastest growing suburban areas in the country and is just minutes from downtown Tampa and South Tampa via the Lee Roy Selmon Crosstown Expressway.
- 1,213 SF and 1,487 SF Available 2/25-3/25.
- Centrally located at 2102 2128 West Brandon Blvd. (SR 60) on a signalized corner with Outback Steakhouse, 1/2 mile East of Westfield Brandon Mall and I-75.
- Center has great visibility on State Road 60.
- Parking: 100 spaces (5/1000 SF)
- Traffic Count:

SR60 (E/W) - 88,000 VPD I -75 (N/S) - 140,000 VPD



332 South Plant Ave. Tampa, FL 33606-2346 Phone: 813-835-7747 www.propertypro.com

#### Retail/Office Space Available





| 2024 Demographics |          |          |          |
|-------------------|----------|----------|----------|
|                   | 3 Miles  | 5 Miles  | 7 Miles  |
| Population        | 92,641   | 220,155  | 330,649  |
| Avg. HH Income    | \$71,650 | \$73,855 | \$75,745 |
| Households        | 37,070   | 83,099   | 122,401  |
| Employment        | 57,147   | 104,652  | 154,329  |

## Site Plan





#### **Site Plan**

## BRANDON OAKS PLAZA

2102-2128 WEST BRANDON BLVD. BRANDON, FLORIDA 33511





# Floor Plan





## **Monument Sign**