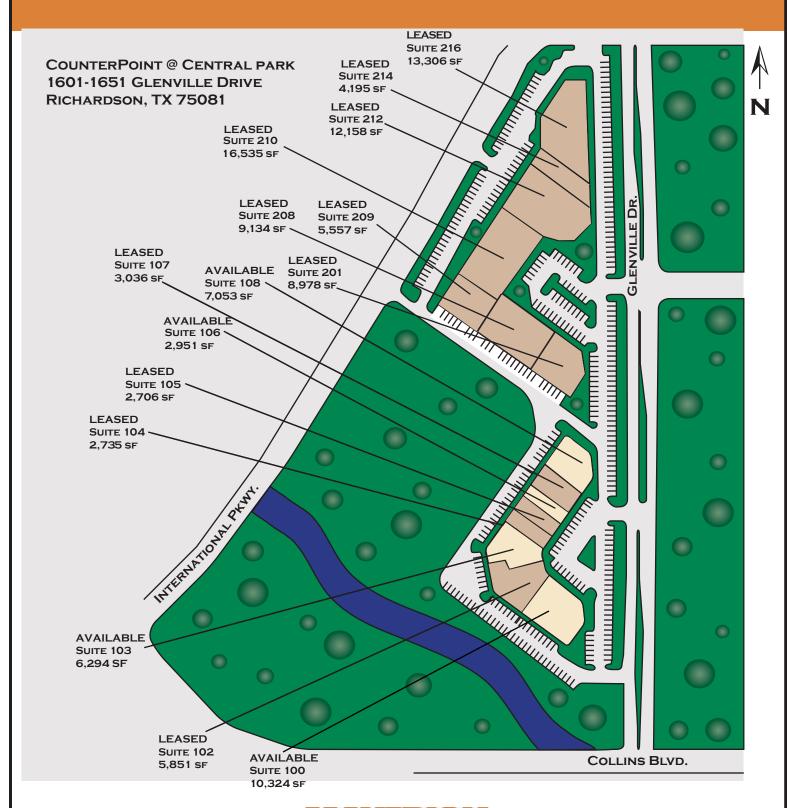

## COUNTERPOINT-

FROM APPROXIMATELY 2,706 SQ FT UP TO 110,814 SQ FT **AVAILABLE FOR LEASE** 

## COUNTERPOINT-

FROM 2,706 SQ FT UP TO 110,814 SQ FT AVAILABLE FOR LEASE