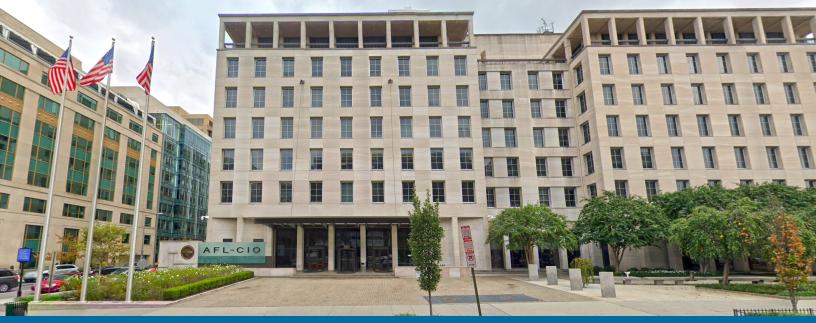

## BE A PART OF THE Historic AFL-CIO Headquarters

815 Black Lives Matter Plaza NW, Washington, DC 20006

From its artistic treasures illustrating America's Labor Movement to its large conference rooms, the AFL-CIO Building is the ideal home for progressive political groups in DC. Now offering licenses to allied organizations to use space within the building, including both plug-andplay office suites or flexible hot desking.

- Flexible availability (suites from 250 to 2,150 SF)
- Ready for immediate occupancy
- Access to building amenities including event space, conference rooms, IT & phone services, break areas, fitness room and more
- Brief walk to world class dining and entertainment
- Just a block from McPherson Metro Station
- Outstanding views of the White House & Washington Monument