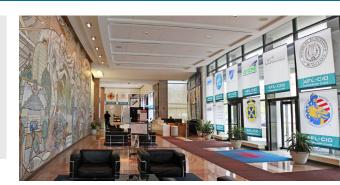

## BE A PART OF THE Historic AFL-CIO Headquarters

815 Black Lives Matter Plaza NW, Washington, DC 20006

From its artistic treasures illustrating America's Labor Movement to its large conference rooms, the AFL-CIO Building is the ideal home for progressive political groups in DC. Now offering licenses to allied organizations to use space within the building, including both plug-andplay office suites or flexible hot desking.

- Flexible availability (suites from 250 to 2,150 SF)
- Ready for immediate occupancy
- Access to building amenities including event space, conference rooms, IT & phone services, break areas, fitness room and more
- Brief walk to world class dining and entertainment
- Just a block from McPherson Metro Station
- Outstanding views of the White House & Washington Monument