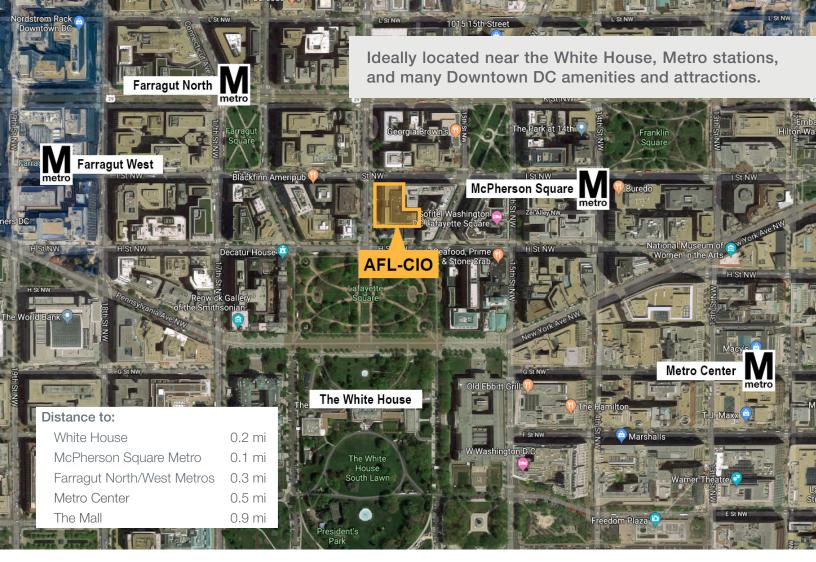

- Flexible availability (suites from 250 to 2,150 SF)
- Ready for immediate occupancy
- Access to building amenities including event space, conference rooms, IT & phone services, break areas, fitness room and more
- Brief walk to world class dining and entertainment
- Just a block from McPherson Metro Station
- Outstanding views of the White House & Washington Monument