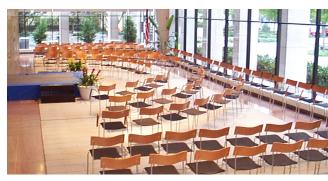

- Flexible availability (suites from 250 to 2,150 SF)
- Ready for immediate occupancy
- Access to building amenities including event space, conference rooms, IT & phone services, break areas, fitness room and more
- Brief walk to world class dining and entertainment
- Just a block from McPherson Metro Station
- Outstanding views of the White House & Washington Monument