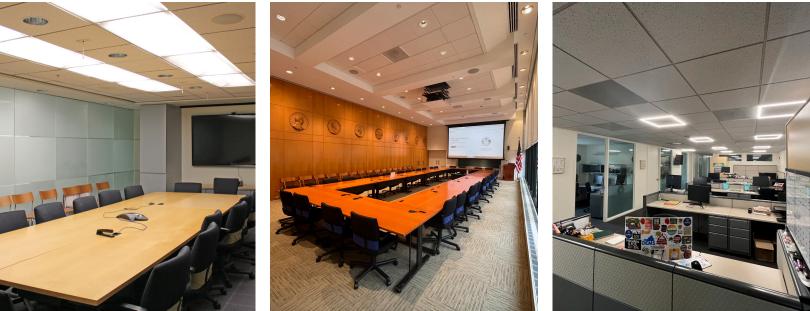

## BE A PART OF THE Historic AFL-CIO Headquarters

815 Black Lives Matter Plaza NW, Washington, DC 20006

From its artistic treasures illustrating America's Labor Movement to its large conference rooms, the AFL-CIO Building is the ideal home for progressive political groups in DC. Now offering licenses to allied organizations to use space within the building, including both plug-andplay office suites or flexible hot desking.

- Flexible availability (suites from 250 to 2,150 SF)
- Ready for immediate occupancy
- Access to building amenities including event space, conference rooms, IT & phone services, break areas, fitness room and more
- Brief walk to world class dining and entertainment
- Just a block from McPherson Metro Station
- Outstanding views of the White House & Washington Monument