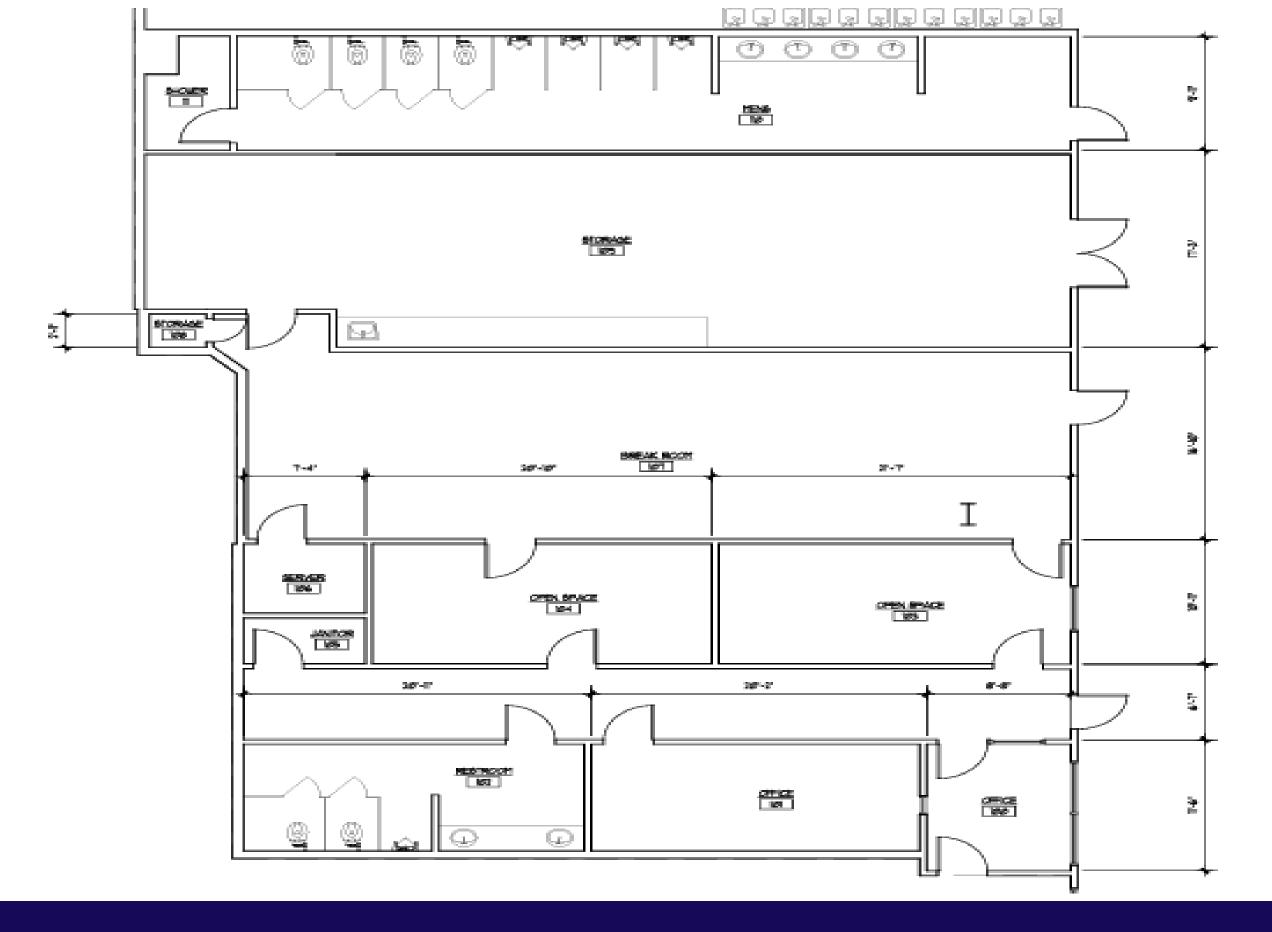

EFFICIENT & MODERN INDUSTRIAL BUILDING WITH EXCEPTIONAL CAPACITY FOR DISTRIBUTION

INCLUDES OFFICE SPACE, WITH BREAKROOM, SUPPLY STORAGE & MORE!

FEATURES 11 EXTERIOR DOCK DOORS AND 2 DRIVE IN DOORS WITH RAMP ACCESS