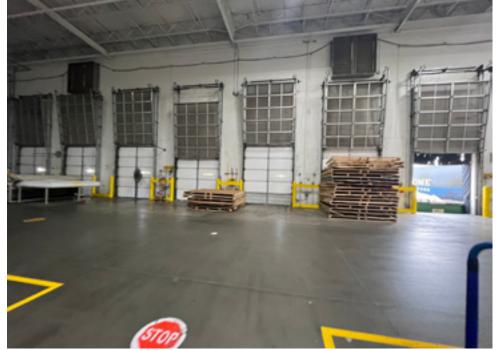

EFFICIENT & MODERN INDUSTRIAL BUILDING WITH EXCEPTIONAL CAPACITY FOR DISTRIBUTION

INCLUDES OFFICE SPACE, WITH BREAKROOM, SUPPLY STORAGE & MORE!

FEATURES 11 EXTERIOR DOCK DOORS AND 2 DRIVE IN DOORS WITH RAMP ACCESS

SPACE ALSO INCLUDES 1 PULL THROUGH DOOR AND FENCED OUTDOOR STORAGE AREA

AMPLE PARKING SPOTS ARE AVAILABLE WITH PLENTY OF ROOM FOR TRUCKING OPERATIONS

LESS THAN 5 MILES FROM JOHN KILPATRICK TURNPIKE & INTERSTATE-40