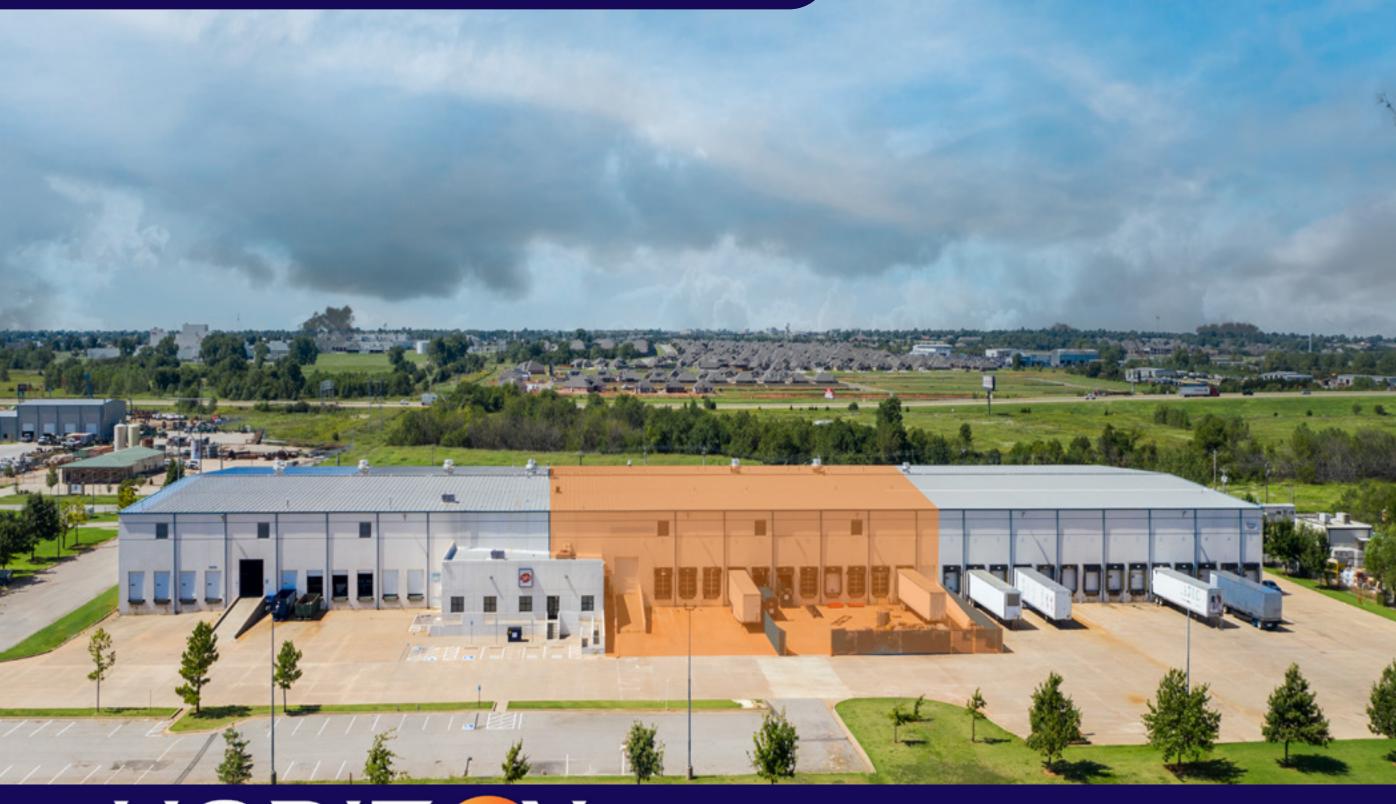

## \$7.25 /SF + NNN

| PROPERTY TYPE        | WAREHOUSE / OFFICE |
|----------------------|--------------------|
| <b>BUILDING SIZE</b> | 121,750 SF         |
| SPACE SIZE           | 43,194 SF          |
| ZONING               | I-2                |
| <b>CLEAR HEIGHT</b>  | 28'                |
| YEAR BUILT           | 2004               |

EFFICIENT & MODERN INDUSTRIAL BUILDING WITH EXCEPTIONAL CAPACITY FOR DISTRIBUTION

INCLUDES OFFICE SPACE, WITH BREAKROOM, SUPPLY STORAGE & MORE!

FEATURES 11 EXTERIOR DOCK DOORS AND 2 DRIVE IN DOORS WITH RAMP ACCESS

SPACE ALSO INCLUDES 1 PULL THROUGH DOOR AND FENCED OUTDOOR STORAGE AREA

AMPLE PARKING SPOTS ARE AVAILABLE WITH PLENTY OF ROOM FOR TRUCKING OPERATIONS

LESS THAN 5 MILES FROM JOHN KILPATRICK TURNPIKE & INTERSTATE-40