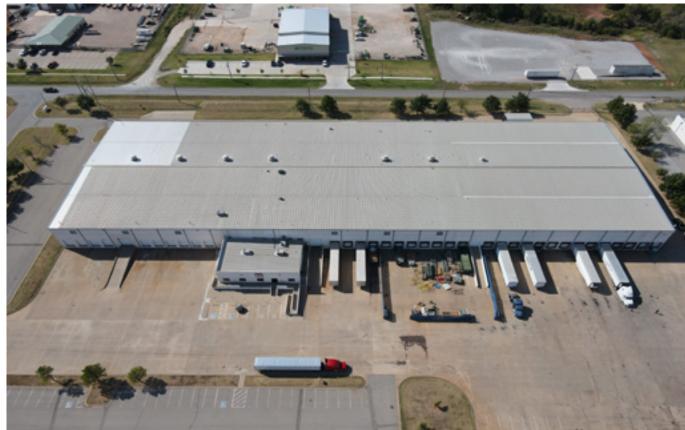

EFFICIENT & MODERN INDUSTRIAL BUILDING WITH EXCEPTIONAL CAPACITY FOR DISTRIBUTION

INCLUDES OFFICE SPACE, WITH BREAKROOM, SUPPLY STORAGE & MORE!

FEATURES 11 EXTERIOR DOCK DOORS AND 2 DRIVE IN DOORS WITH RAMP ACCESS

SPACE ALSO INCLUDES 1 PULL THROUGH DOOR AND FENCED OUTDOOR STORAGE AREA

AMPLE PARKING SPOTS ARE AVAILABLE WITH PLENTY OF ROOM FOR TRUCKING OPERATIONS

LESS THAN 5 MILES FROM JOHN KILPATRICK TURNPIKE & INTERSTATE-40