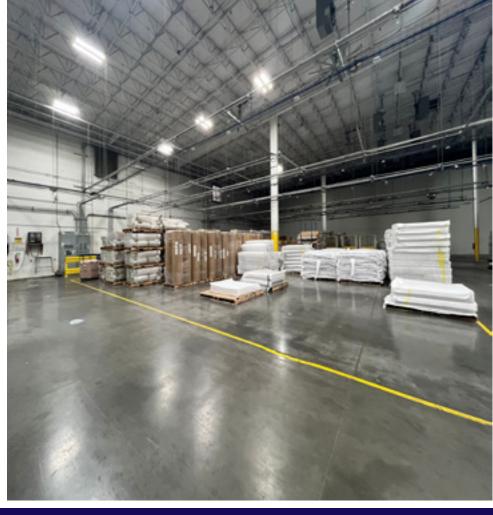

EFFICIENT & MODERN INDUSTRIAL BUILDING WITH EXCEPTIONAL CAPACITY FOR DISTRIBUTION

INCLUDES OFFICE SPACE, WITH BREAKROOM, SUPPLY STORAGE & MORE!

FEATURES 11 EXTERIOR DOCK DOORS AND 2 DRIVE IN DOORS WITH RAMP ACCESS

SPACE ALSO INCLUDES 1 PULL THROUGH DOOR AND FENCED OUTDOOR STORAGE AREA

AMPLE PARKING SPOTS ARE AVAILABLE WITH PLENTY OF ROOM FOR TRUCKING OPERATIONS

LESS THAN 5 MILES FROM JOHN KILPATRICK TURNPIKE & INTERSTATE-40