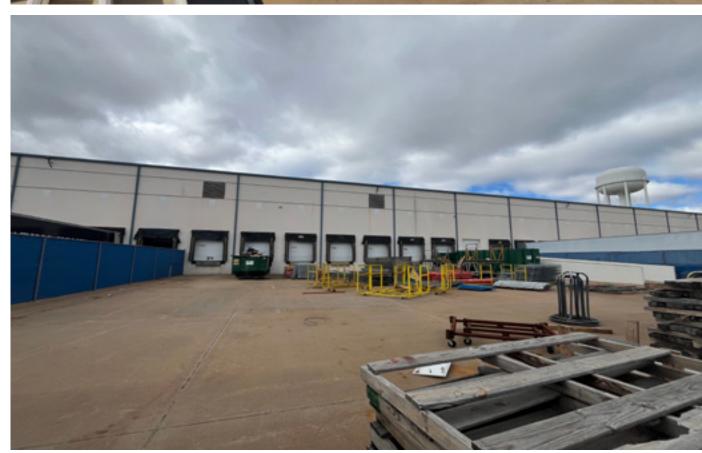

EFFICIENT & MODERN INDUSTRIAL BUILDING WITH EXCEPTIONAL CAPACITY FOR DISTRIBUTION

INCLUDES OFFICE SPACE, WITH BREAKROOM, SUPPLY STORAGE & MORE!

FEATURES 11 EXTERIOR DOCK DOORS AND 2 DRIVE IN DOORS WITH RAMP ACCESS

SPACE ALSO INCLUDES 1 PULL THROUGH DOOR AND FENCED OUTDOOR STORAGE AREA

AMPLE PARKING SPOTS ARE AVAILABLE WITH PLENTY OF ROOM FOR TRUCKING OPERATIONS

LESS THAN 5 MILES FROM JOHN KILPATRICK TURNPIKE & INTERSTATE-40