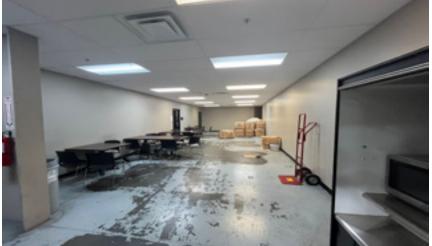

EFFICIENT & MODERN INDUSTRIAL BUILDING WITH EXCEPTIONAL CAPACITY FOR DISTRIBUTION

INCLUDES OFFICE SPACE, WITH BREAKROOM, SUPPLY STORAGE & MORE!

FEATURES 11 EXTERIOR DOCK DOORS AND 2 DRIVE IN DOORS WITH RAMP ACCESS