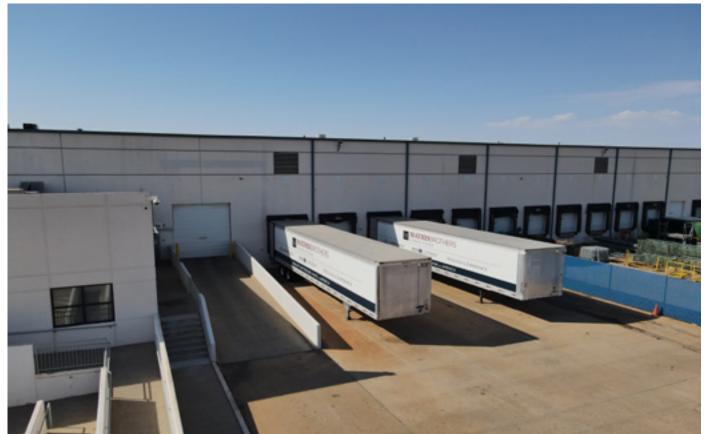

EFFICIENT & MODERN INDUSTRIAL BUILDING WITH EXCEPTIONAL CAPACITY FOR DISTRIBUTION

INCLUDES OFFICE SPACE, WITH BREAKROOM, SUPPLY STORAGE & MORE!

FEATURES 11 EXTERIOR DOCK DOORS AND 2 DRIVE IN DOORS WITH RAMP ACCESS

SPACE ALSO INCLUDES 1 PULL THROUGH DOOR AND FENCED OUTDOOR STORAGE AREA

AMPLE PARKING SPOTS ARE AVAILABLE WITH PLENTY OF ROOM FOR TRUCKING OPERATIONS

LESS THAN 5 MILES FROM JOHN KILPATRICK TURNPIKE & INTERSTATE-40