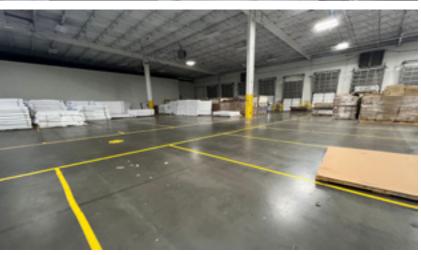

EFFICIENT & MODERN INDUSTRIAL BUILDING WITH EXCEPTIONAL CAPACITY FOR DISTRIBUTION

INCLUDES OFFICE SPACE, WITH BREAKROOM, SUPPLY STORAGE & MORE!

FEATURES 11 EXTERIOR DOCK DOORS AND 2 DRIVE IN DOORS WITH RAMP ACCESS

SPACE ALSO INCLUDES 1 PULL THROUGH DOOR AND FENCED OUTDOOR STORAGE AREA

AMPLE PARKING SPOTS ARE AVAILABLE WITH PLENTY OF ROOM FOR TRUCKING OPERATIONS

LESS THAN 5 MILES FROM JOHN KILPATRICK TURNPIKE & INTERSTATE-40