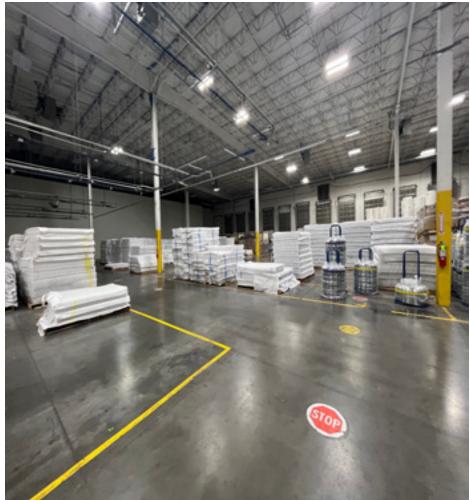

EFFICIENT & MODERN INDUSTRIAL BUILDING WITH EXCEPTIONAL CAPACITY FOR DISTRIBUTION

INCLUDES OFFICE SPACE, WITH BREAKROOM, SUPPLY STORAGE & MORE!

FEATURES 11 EXTERIOR DOCK DOORS AND 2 DRIVE IN DOORS WITH RAMP ACCESS

SPACE ALSO INCLUDES 1 PULL THROUGH DOOR AND FENCED OUTDOOR STORAGE AREA

AMPLE PARKING SPOTS ARE AVAILABLE WITH PLENTY OF ROOM FOR TRUCKING OPERATIONS

LESS THAN 5 MILES FROM JOHN KILPATRICK TURNPIKE & INTERSTATE-40