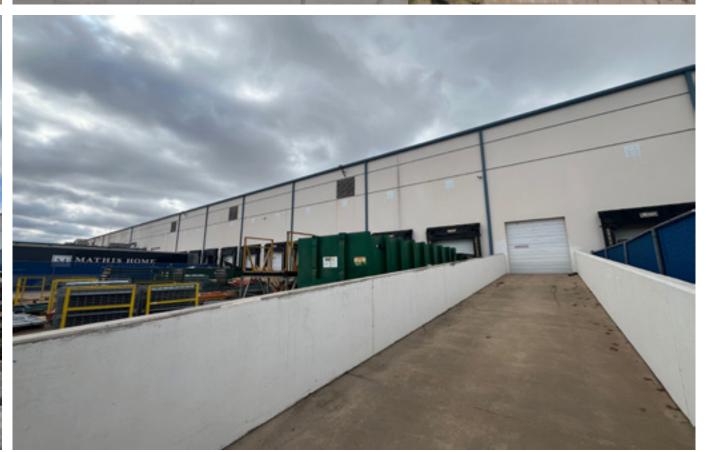

EFFICIENT & MODERN INDUSTRIAL BUILDING WITH EXCEPTIONAL CAPACITY FOR DISTRIBUTION

INCLUDES OFFICE SPACE, WITH BREAKROOM, SUPPLY STORAGE & MORE!

FEATURES 11 EXTERIOR DOCK DOORS AND 2 DRIVE IN DOORS WITH RAMP ACCESS

SPACE ALSO INCLUDES 1 PULL THROUGH DOOR AND FENCED OUTDOOR STORAGE AREA

AMPLE PARKING SPOTS ARE AVAILABLE WITH PLENTY OF ROOM FOR TRUCKING OPERATIONS

LESS THAN 5 MILES FROM JOHN KILPATRICK TURNPIKE & INTERSTATE-40