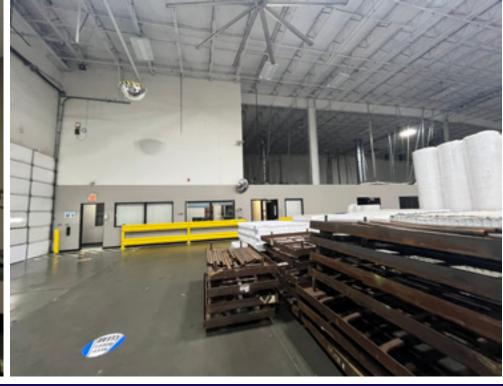

EFFICIENT & MODERN INDUSTRIAL BUILDING WITH EXCEPTIONAL CAPACITY FOR DISTRIBUTION

INCLUDES OFFICE SPACE, WITH BREAKROOM, SUPPLY STORAGE & MORE!

FEATURES 11 EXTERIOR DOCK DOORS AND 2 DRIVE IN DOORS WITH RAMP ACCESS

SPACE ALSO INCLUDES 1 PULL THROUGH DOOR AND FENCED OUTDOOR STORAGE AREA

AMPLE PARKING SPOTS ARE AVAILABLE WITH PLENTY OF ROOM FOR TRUCKING OPERATIONS

LESS THAN 5 MILES FROM JOHN KILPATRICK TURNPIKE & INTERSTATE-40