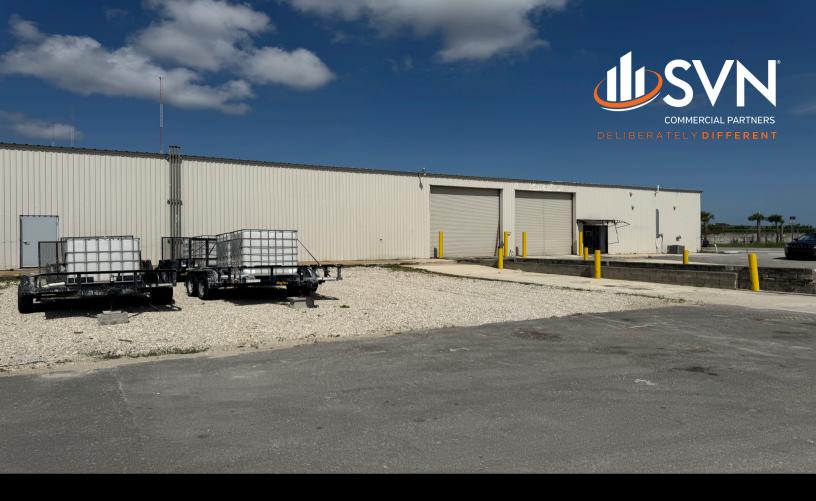

## 12,500 SF INDUSTRIAL

Hanson St & Old Metro Pkwy Fort Myers, FL

- Available SF: 12,500
- Clear height: 17' peak, 14' eves
- Air conditioned office
- Security gate

- Building depth: 100'
- 1 drive-in, 1 dock-high door
- Fenced in yard
- 16,600 AADT

#### PROPERTY DESCRIPTION

This 12,500-square-foot warehouse offers versatile space designed for efficiency and functionality. Featuring one dock-high door and one drive-in door, the property provides seamless access for loading and unloading operations. The 300 square feet of air-conditioned office space is perfect for administrative work, while two conveniently located bathrooms add to the comfort and practicality of the facility. Located in a secure, gated industrial park, the property ensures enhanced safety for your operations. This is an excellent opportunity for businesses seeking a wellappointed, secure, and adaptable industrial space for lease.

#### PROPERTY HIGHLIGHTS

- 12,500 SF Industrial Warehouse
- Zoned Heavy Industrial
- · Secure, Fenced in Yard

DANIEL MILLER

O: 239.989.2040 daniel.miller@svn.com FL #SL3472810

**BRYAN J. MYERS** O: 239.246.5380