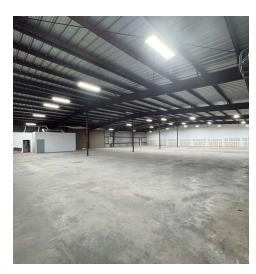

#### PROPERTY DESCRIPTION

This 12,500-square-foot warehouse offers versatile space designed for efficiency and functionality. Featuring one dock-high door and one drive-in door, the property provides seamless access for loading and unloading operations. The 300 square feet of air-conditioned office space is perfect for administrative work, while two conveniently located bathrooms add to the comfort and practicality of the facility. Located in a secure, gated industrial park, the property ensures enhanced safety for your operations. This is an excellent opportunity for businesses seeking a wellappointed, secure, and adaptable industrial space for lease.

#### **ADDITIONAL PHOTOS**

DANIEL MILLER O: 239.989.2040 daniel.miller@svn.com bmyers@svn.com FL #SL3472810

**BRYAN J. MYERS** O: 239.246.5380