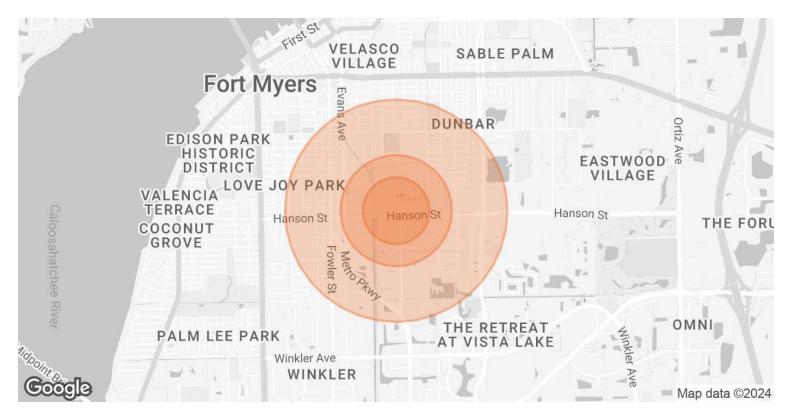

#### **DEMOGRAPHICS MAP & REPORT**

| POPULATION           | 0.3 MILES | 0.5 MILES | 1 MILE   |
|----------------------|-----------|-----------|----------|
| TOTAL POPULATION     | 8         | 378       | 7,941    |
| AVERAGE AGE          | 36        | 35        | 37       |
| AVERAGE AGE (MALE)   | 36        | 33        | 36       |
| AVERAGE AGE (FEMALE) | 36        | 36        | 38       |
| HOUSEHOLDS & INCOME  | 0.3 MILES | 0.5 MILES | 1 MILE   |
| TOTAL HOUSEHOLDS     | 3         | 136       | 2,898    |
| # OF PERSONS PER HH  | 2.7       | 2.8       | 2.7      |
|                      | 2.7       | 2.0       | 2.7      |
| AVERAGE HH INCOME    | \$45,732  | \$38,169  | \$49,079 |

Demographics data derived from AlphaMap

DANIEL MILLER

BRYAN J. MYERS

O: 239.989.2040 daniel.miller@svn.com FL #SL3472810 O: 239.246.5380 bmyers@svn.com