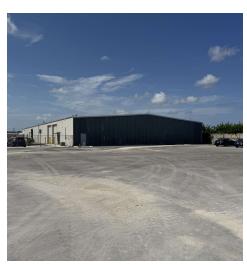

## 12,500 SF INDUSTRIAL

Hanson St & Old Metro Pkwy Fort Myers, FL

- Available SF: 12,500
- Clear height: 17' peak, 14' eves
- Air conditioned office
- Security gate

- Building depth: 100'
- 1 drive-in, 1 dock-high door
- Fenced in yard
- 16,600 AADT

#### OFFERING SUMMARY

| LEASE RATE:    | \$12.50 SF/yr (MG) |
|----------------|--------------------|
| AVAILABLE SF:  | 12,500 SF          |
| LOT SIZE:      | 4.39 Acres         |
| BUILDING SIZE: | 22,500 SF          |

#### PROPERTY DESCRIPTION

This 12,500-square-foot warehouse offers versatile space designed for efficiency and functionality. Featuring one dock-high door and one drive-in door, the property provides seamless access for loading and unloading operations. The 300 square feet of air-conditioned office space is perfect for administrative work, while two conveniently located bathrooms add to the comfort and practicality of the facility. Located in a secure, gated industrial park, the property ensures enhanced safety for your operations. This is an excellent opportunity for businesses seeking a wellappointed, secure, and adaptable industrial space for lease.