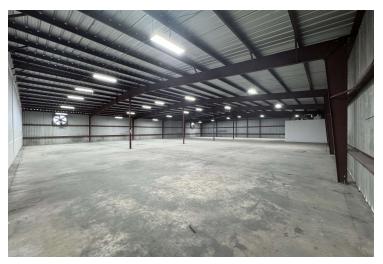

#### PROPERTY DESCRIPTION

This 12,500-square-foot warehouse offers versatile space designed for efficiency and functionality. Featuring one dock-high door and one drive-in door, the property provides seamless access for loading and unloading operations. The 300 square feet of air-conditioned office space is perfect for administrative work, while two conveniently located bathrooms add to the comfort and practicality of the facility. Located in a secure, gated industrial park, the property ensures enhanced safety for your operations. This is an excellent opportunity for businesses seeking a wellappointed, secure, and adaptable industrial space for lease.

#### **ADDITIONAL PHOTOS**

DANIEL MILLER O: 239.989.2040 daniel.miller@svn.com bmyers@svn.com FL #SL3472810

**BRYAN J. MYERS** O: 239.246.5380