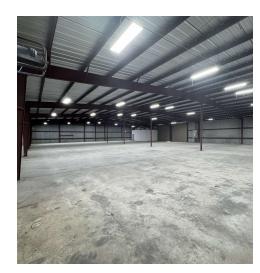

#### PROPERTY DESCRIPTION

This 12,500-square-foot warehouse offers versatile space designed for efficiency and functionality. Featuring one dock-high door and one drive-in door, the property provides seamless access for loading and unloading operations. The 300 square feet of air-conditioned office space is perfect for administrative work, while two conveniently located bathrooms add to the comfort and practicality of the facility. Located in a secure, gated industrial park, the property ensures enhanced safety for your operations. This is an excellent opportunity for businesses seeking a wellappointed, secure, and adaptable industrial space for lease.

#### **ADDITIONAL PHOTOS**

DANIEL MILLER O: 239.989.2040 daniel.miller@svn.com bmyers@svn.com FL #SL3472810

**BRYAN J. MYERS** O: 239.246.5380