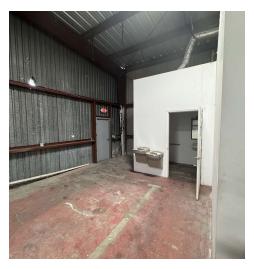

#### PROPERTY DESCRIPTION

This 12,500-square-foot warehouse offers versatile space designed for efficiency and functionality. Featuring one dock-high door and one drive-in door, the property provides seamless access for loading and unloading operations. The 300 square feet of air-conditioned office space is perfect for administrative work, while two conveniently located bathrooms add to the comfort and practicality of the facility. Located in a secure, gated industrial park, the property ensures enhanced safety for your operations. This is an excellent opportunity for businesses seeking a wellappointed, secure, and adaptable industrial space for lease.

#### **ADDITIONAL PHOTOS**

DANIEL MILLER O: 239.989.2040 daniel.miller@svn.com bmyers@svn.com FL #SL3472810

**BRYAN J. MYERS** O: 239.246.5380