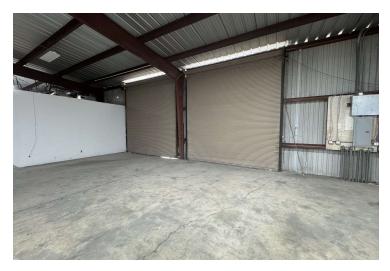

#### PROPERTY DESCRIPTION

This 12,500-square-foot warehouse offers versatile space designed for efficiency and functionality. Featuring one dock-high door and one drive-in door, the property provides seamless access for loading and unloading operations. The 300 square feet of air-conditioned office space is perfect for administrative work, while two conveniently located bathrooms add to the comfort and practicality of the facility. Located in a secure, gated industrial park, the property ensures enhanced safety for your operations. This is an excellent opportunity for businesses seeking a wellappointed, secure, and adaptable industrial space for lease.

#### **ADDITIONAL PHOTOS**

DANIEL MILLER O: 239.989.2040 daniel.miller@svn.com bmyers@svn.com FL #SL3472810

**BRYAN J. MYERS** O: 239.246.5380