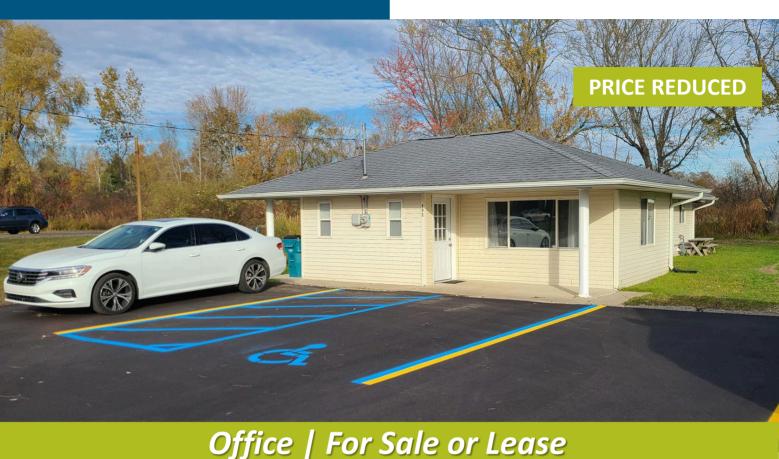

## 992 Witham Drive Muskegon, Michigan

Building Total: 1,223 Square Feet

Zoned R-4/C-2

Year Built: 2013

8' Ceiling Height

Stand-alone office building for sale or lease in North Muskegon. Located at the intersection of Dykstra and Witham with convenient access to Whitehall Road. The subject building is comprised of a mix of private offices, conference room, kitchenette and reception area. Currently a financial planning company occupies the space. Recent improvements include a new paved drive and parking area. Ideal for a small insurance agency, financial planner, or other professional office user. Office furnishings (furniture) could be available to buyer/tenant.

\$14.00/SF/Yr NNN (\$1,426.83/Month) Lease Price: \$15.00/SF/Yr

Sale Price: \$189,000 \$174,900

For more information, please contact:

Connect with us: