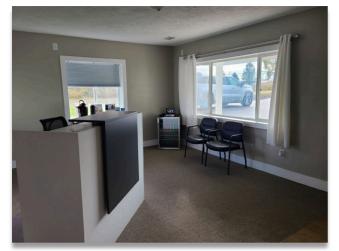

## 992 Witham Drive Muskegon, Michigan

Building Total: 1,223 Square Feet

Zoned R-4/C-2

Year Built: 2013

8' Ceiling Height

Stand-alone office building for sale or lease in North Muskegon. Located at the intersection of Dykstra and Witham with convenient access to Whitehall Road. The subject building is comprised of a mix of private offices, conference room, kitchenette and reception area. Currently a financial planning company occupies the space. Recent improvements include a new paved drive and parking area. Ideal for a small insurance agency, financial planner, or other professional office user. Office furnishings (furniture) could be available to buyer/tenant.