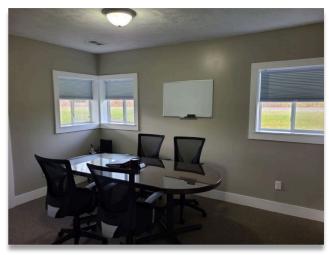

## 992 Witham Drive Muskegon, Michigan

Building Total: 1,223 Square Feet

Zoned R-4/C-2

Year Built: 2013

8' Ceiling Height

Stand-alone office building for sale or lease in North Muskegon. Located at the intersection of Dykstra and Witham with convenient access to Whitehall Road. The subject building is comprised of a mix of private offices, conference room, kitchenette and reception area. Currently a financial planning company occupies the space. Recent improvements include a new paved drive and parking area. Ideal for a small insurance agency, financial planner, or other professional office user. Office furnishings (furniture) could be available to buyer/tenant.

## **Photos**

For more information, please contact:

Connect with us:

221 W. Webster Avenue Muskegon, MI 49440 www.corecommercialrealty.com

Aerial