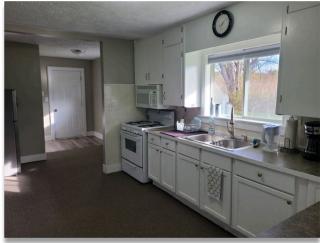

## 992 Witham Drive Muskegon, Michigan

Building Total: 1,223 Square Feet

Zoned R-4/C-2

Year Built: 2013

8' Ceiling Height

Stand-alone office building for sale or lease in North Muskegon. Located at the intersection of Dykstra and Witham with convenient access to Whitehall Road. The subject building is comprised of a mix of private offices, conference room, kitchenette and reception area. Currently a financial planning company occupies the space. Recent improvements include a new paved drive and parking area. Ideal for a small insurance agency, financial planner, or other professional office user. Office furnishings (furniture) could be available to buyer/tenant.

## **Photos**

For more information, please contact:

Connect with us:

221 W. Webster Avenue Muskegon, MI 49440 www.corecommercialrealty.com

Aerial