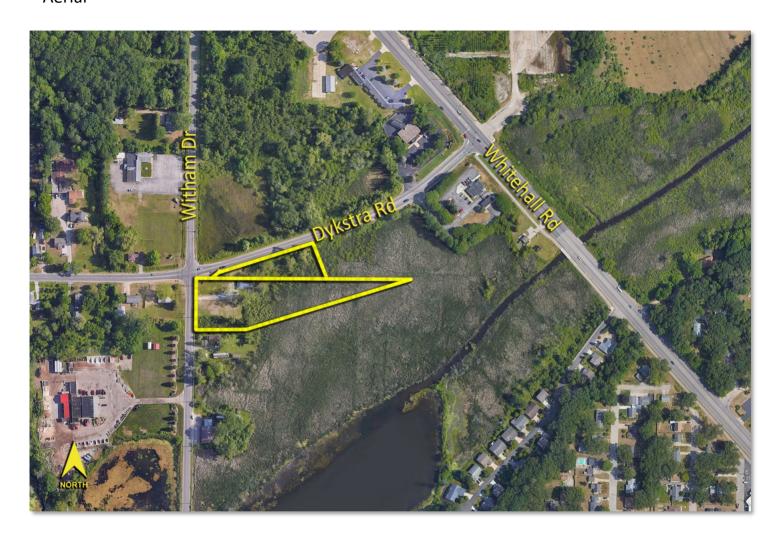

## 992 Witham Drive Muskegon, Michigan

Building Total: 1,223 Square Feet

Zoned R-4/C-2

Year Built: 2013

8' Ceiling Height

Stand-alone office building for sale or lease in North Muskegon. Located at the intersection of Dykstra and Witham with convenient access to Whitehall Road. The subject building is comprised of a mix of private offices, conference room, kitchenette and reception area. Currently a financial planning company occupies the space. Recent improvements include a new paved drive and parking area. Ideal for a small insurance agency, financial planner, or other professional office user. Office furnishings (furniture) could be available to buyer/tenant.

## **Photos**

For more information, please contact:

Connect with us:

221 W. Webster Avenue Muskegon, MI 49440 www.corecommercialrealty.com

Aerial