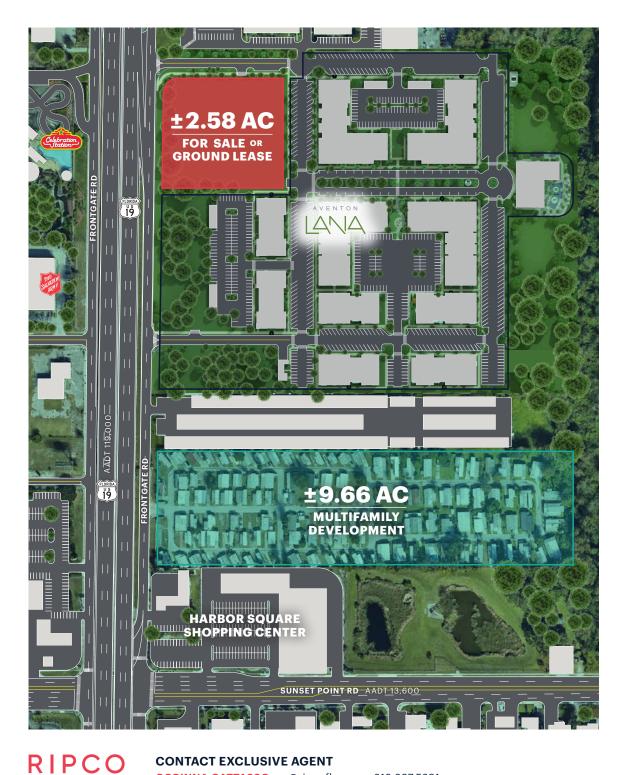

# FOR SALE OR GROUND LEASE **HWY US 19 PAD**

HWY US 19 N, Clearwater, FL 33763 PID: 05-29-16-01833-000-0010 CLEARWATER | FLORIDA

## **SPACE DETAILS**

POSSESSION Available immediately

**STATUS OF PREMISES** New development

**NEIGHBORS** US 19 & Sunset Pt

TERM For Sale or Ground Lease

**SALE PRICE** \$5,300,000

#### **COMMENTS**

- High visibility from US HWY 19 with 119,000 AADT
- Adjacent to new 396 unit luxury apartment complex
- · Just north on US Hwy 19 & Sunset Point Rd

**CONTACT EXCLUSIVE AGENT** CORINNA GATTASSO cg@ripcofl.com • 813.607.5291

REAL ESTATE