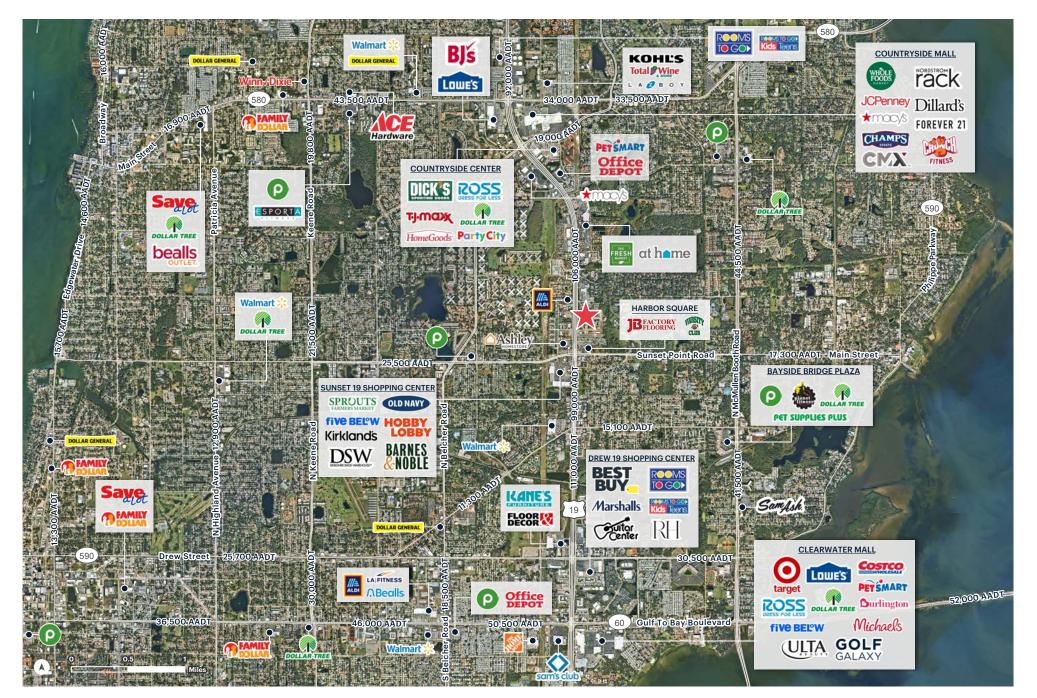

## **RETAIL AREA MAP**

REAL ESTATE

RIPCO **CONTACT EXCLUSIVE AGENT** CORINNA GATTASSO cg@ripcofl.com • 813.607.5291 4211 West Boy Scout Blvd. Suite 690 Tampa, FL 33607 • 813.320.0050 • ripcofl.com This information has been secured from sources we believe to be reliable, but we make no representations as to the accuracy of the information. References to square footage are approximate. Buyer must verify the information and bears all risk for any inaccuracies.