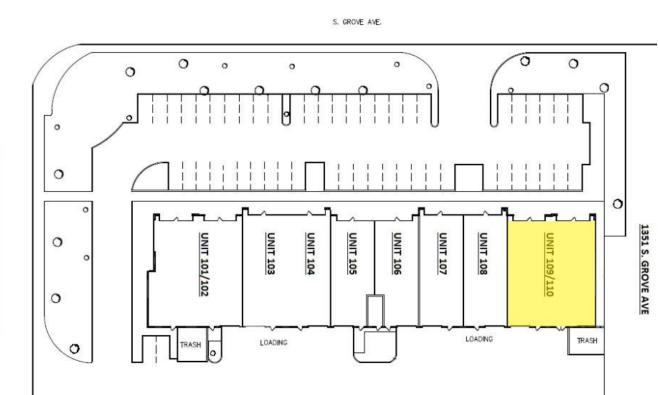

## **Property Highlights**

- 4,920 SF High Image Flex Condo
- 3,765 SF of Office and Lab Space
- 16' Minimum Clear
- Grade Level Loading
- Major Street Frontage on Grove Ave
- BP Zoning
- Located Minutes From 60 Freeway

800 N. Haven Ave. #400 Ontario, CA 91764 909.945.2339 naicapital.com For Sale or Lease High Image Flex Condo With Frontage On Grove Ave

LEVEL 2

LEVEL 1