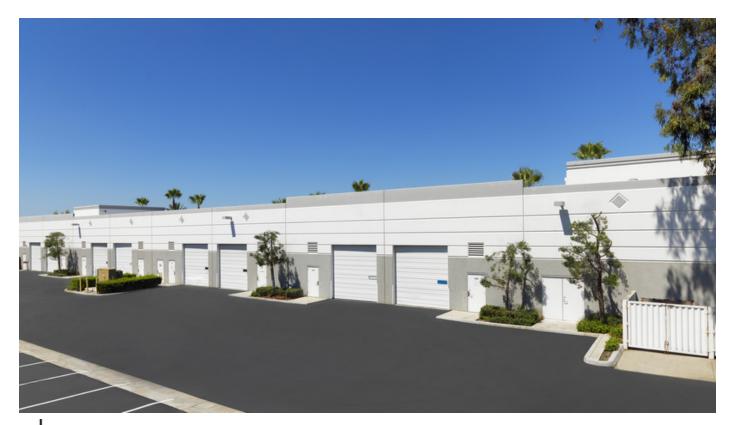

## **Property Highlights**

- 4,920 SF High Image Flex Condo
- 3,765 SF of Office and Lab Space
- 16' Minimum Clear
- Grade Level Loading
- Major Street Frontage on Grove Ave
- BP Zoning
- Located Minutes From 60 Freeway