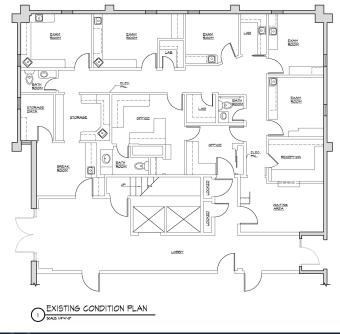

## 1st FLOOR SUITE

2,000 SF

- Premium 1st floor space directly accessible from entry
- Can be used for office or medical (plumbing for medical in place)
- Landlord will customize for the right tenant
- Available immediately
- Rent and Term Negotiable