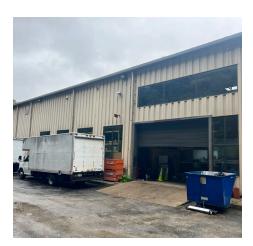

on date
- Entire 16,004 SF office space and 10,300 SF of warehouse/storage space through the lease expiration date

#### Term:

Through December 31, 2025

### **Asking Rent:**

Negotiable

### **Key Highlights**

- Sublandlord willing to lease 2nd floor (8,000 SF) of Office Space or entire facility (16,000 SF Office; 10,300 SF Warehouse/ Storage Space)
- Furniture can be made available
- Wired and ready for occupancy
- Ample Parking
- On-Site Gym

#### For more information, please contact:

#### John Leskow

+1 267 256 7591 jleskow@savills.us





















### For more information, please contact:

### John Leskow

+1 267 256 7591 jleskow@savills.us





















### For more information, please contact:

### John Leskow

+1 267 256 7591 jleskow@savills.us





















### For more information, please contact:

### John Leskow

+1 267 256 7591 jleskow@savills.us



### **First Floor**



### For more information, please contact:

#### John Leskow

+1 267 256 7591 jleskow@savills.us



### **Second Floor**



### For more information, please contact:

#### John Leskow

+1 267 256 7591 jleskow@savills.us