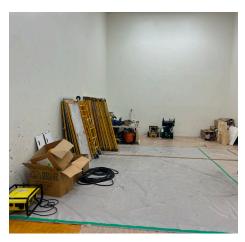

piration date
- Entire 16,004 SF office space and 10,300 SF of warehouse/storage space through the lease expiration date

#### Term:

Through December 31, 2025

### **Asking Rent:**

Negotiable

### **Key Highlights**

- Sublandlord willing to lease 2nd floor (8,000 SF) of Office Space or entire facility (16,000 SF Office; 10,300 SF Warehouse/ Storage Space)
- Furniture can be made available
- Wired and ready for occupancy
- Ample Parking
- On-Site Gym

#### For more information, please contact:

#### John Leskow

+1 267 256 7591 jleskow@savills.us





















### For more information, please contact:

### John Leskow

+1 267 256 7591 jleskow@savills.us





















### For more information, please contact:

### John Leskow

+1 267 256 7591 jleskow@savills.us





















### For more information, please contact:

### John Leskow

+1 267 256 7591 jleskow@savills.us



### **First Floor**



### For more information, please contact:

#### John Leskow

+1 267 256 7591 jleskow@savills.us



### **Second Floor**



### For more information, please contact:

#### John Leskow

+1 267 256 7591 jleskow@savills.us