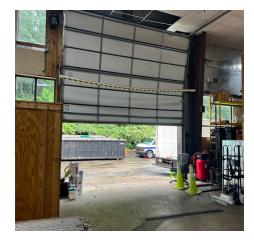

ration date
- Entire 16,004 SF office space and 10,300 SF of warehouse/storage space through the lease expiration date

#### Term:

Through December 31, 2025

### **Asking Rent:**

Negotiable

### **Key Highlights**

- Sublandlord willing to lease 2nd floor (8,000 SF) of Office Space or entire facility (16,000 SF Office; 10,300 SF Warehouse/ Storage Space)
- Furniture can be made available
- Wired and ready for occupancy
- Ample Parking
- On-Site Gym

#### For more information, please contact:

#### John Leskow

+1 267 256 7591 jleskow@savills.us





















### For more information, please contact:

### John Leskow

+1 267 256 7591 jleskow@savills.us





















### For more information, please contact:

### John Leskow

+1 267 256 7591 jleskow@savills.us





















### For more information, please contact:

### John Leskow

+1 267 256 7591 jleskow@savills.us



### **First Floor**



### For more information, please contact:

#### John Leskow

+1 267 256 7591 jleskow@savills.us



### **Second Floor**



### For more information, please contact:

#### John Leskow

+1 267 256 7591 jleskow@savills.us