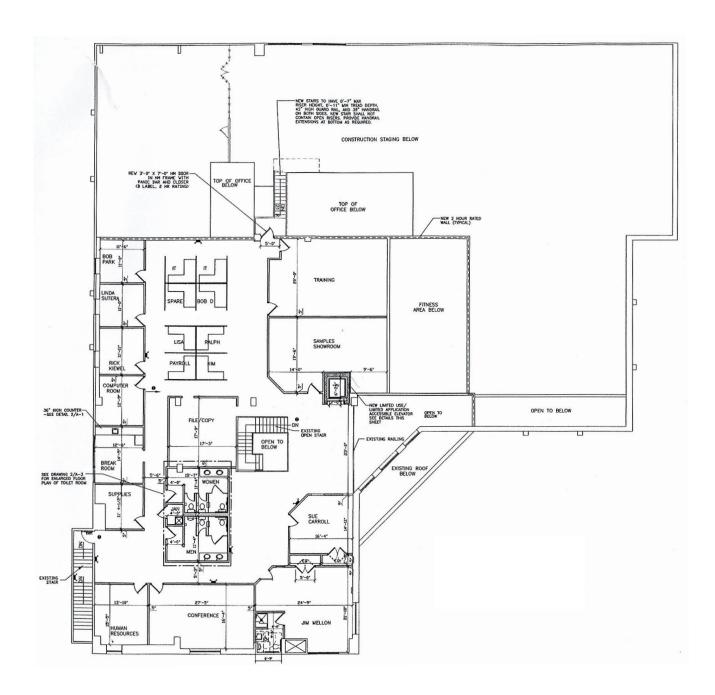

2nd floor (8,000 SF) of Office Space or entire facility (16,000 SF Office; 10,300 SF Warehouse/ Storage Space)
- Furniture can be made available
- Wired and ready for occupancy
- Ample Parking
- On-Site Gym

#### For more information, please contact:

#### John Leskow

+1 267 256 7591 jleskow@savills.us





















### For more information, please contact:

### John Leskow

+1 267 256 7591 jleskow@savills.us





















### For more information, please contact:

### John Leskow

+1 267 256 7591 jleskow@savills.us





















### For more information, please contact:

### John Leskow

+1 267 256 7591 jleskow@savills.us



### **First Floor**



### For more information, please contact:

#### John Leskow

+1 267 256 7591 jleskow@savills.us



### **Second Floor**



### For more information, please contact:

#### John Leskow

+1 267 256 7591 jleskow@savills.us