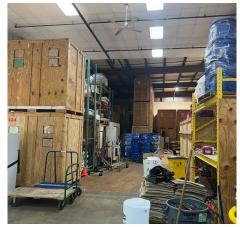

tion date
- Entire 16,004 SF office space and 10,300 SF of warehouse/storage space through the lease expiration date

#### Term:

Through December 31, 2025

### **Asking Rent:**

Negotiable

### **Key Highlights**

- Sublandlord willing to lease 2nd floor (8,000 SF) of Office Space or entire facility (16,000 SF Office; 10,300 SF Warehouse/ Storage Space)
- Furniture can be made available
- Wired and ready for occupancy
- Ample Parking
- On-Site Gym

#### For more information, please contact:

#### John Leskow

+1 267 256 7591 jleskow@savills.us





















### For more information, please contact:

### John Leskow

+1 267 256 7591 jleskow@savills.us





















### For more information, please contact:

### John Leskow

+1 267 256 7591 jleskow@savills.us





















### For more information, please contact:

### John Leskow

+1 267 256 7591 jleskow@savills.us



### **First Floor**



### For more information, please contact:

#### John Leskow

+1 267 256 7591 jleskow@savills.us



### **Second Floor**



### For more information, please contact:

#### John Leskow

+1 267 256 7591 jleskow@savills.us