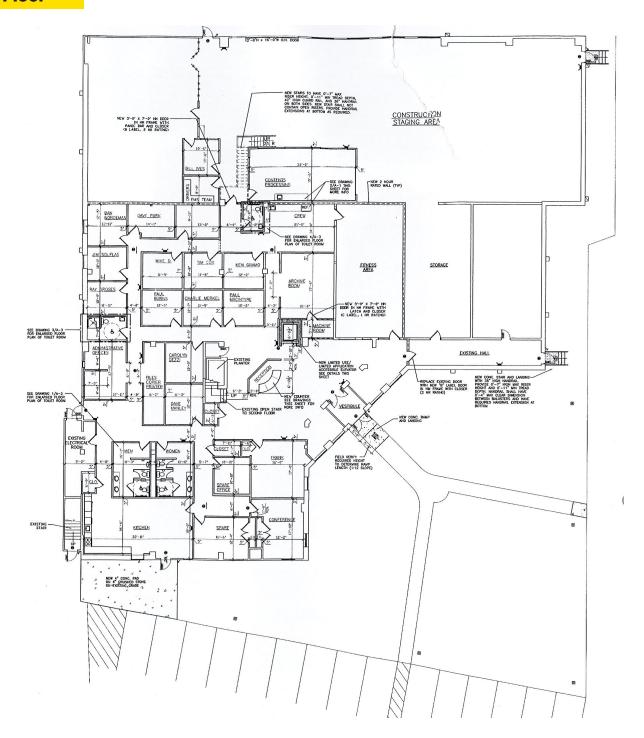

Term:

Through December 31, 2025

### **Asking Rent:**

Negotiable

### **Key Highlights**

- Sublandlord willing to lease 2nd floor (8,000 SF) of Office Space or entire facility (16,000 SF Office; 10,300 SF Warehouse/ Storage Space)
- Furniture can be made available
- Wired and ready for occupancy
- Ample Parking
- On-Site Gym

#### For more information, please contact:

#### John Leskow

+1 267 256 7591 jleskow@savills.us





















### For more information, please contact:

### John Leskow

+1 267 256 7591 jleskow@savills.us





















### For more information, please contact:

### John Leskow

+1 267 256 7591 jleskow@savills.us





















### For more information, please contact:

### John Leskow

+1 267 256 7591 jleskow@savills.us



### **First Floor**



### For more information, please contact:

#### John Leskow

+1 267 256 7591 jleskow@savills.us



### **Second Floor**



### For more information, please contact:

#### John Leskow

+1 267 256 7591 jleskow@savills.us