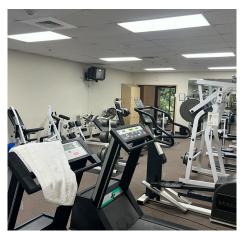

### **Key Highlights**

- Sublandlord willing to lease 2nd floor (8,000 SF) of Office Space or entire facility (16,000 SF Office; 10,300 SF Warehouse/ Storage Space)
- Furniture can be made available
- Wired and ready for occupancy
- Ample Parking
- On-Site Gym