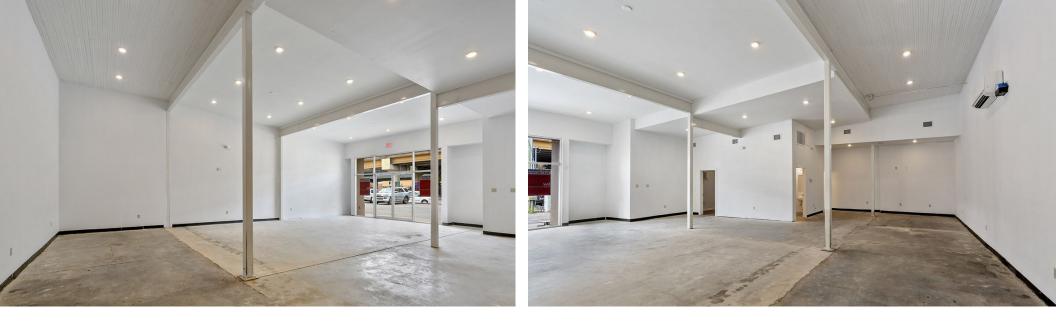

#### DESCRIPTION

Highly visible and historically successful, this 1,850 sf open retail space is located at the corner of Oretha Castle Haley Blvd and Calliope St within the Downtown Development District (DDD). Originally a historic auto parts dealership, the building was fully renovated in 2014, blending historic charm with modern functionality.

Features include:

• **HIGH VISIBILITY**: Seen daily by vehicles crossing the city, including Pontchartrain Expressway traffic.

- VERSATILE LAYOUT: 1 office with 15' ceilings and 2 restrooms with showers.
- AMPLE PARKING: 19 onsite spaces, with 50+ additional spaces available across the street at an affordable rate (last contract \$250/month for 50 spaces).

Previously leased by both a party supply business and a fitness studio, this space is ideal for uses such as retail, showroom, fitness, food service, or office.