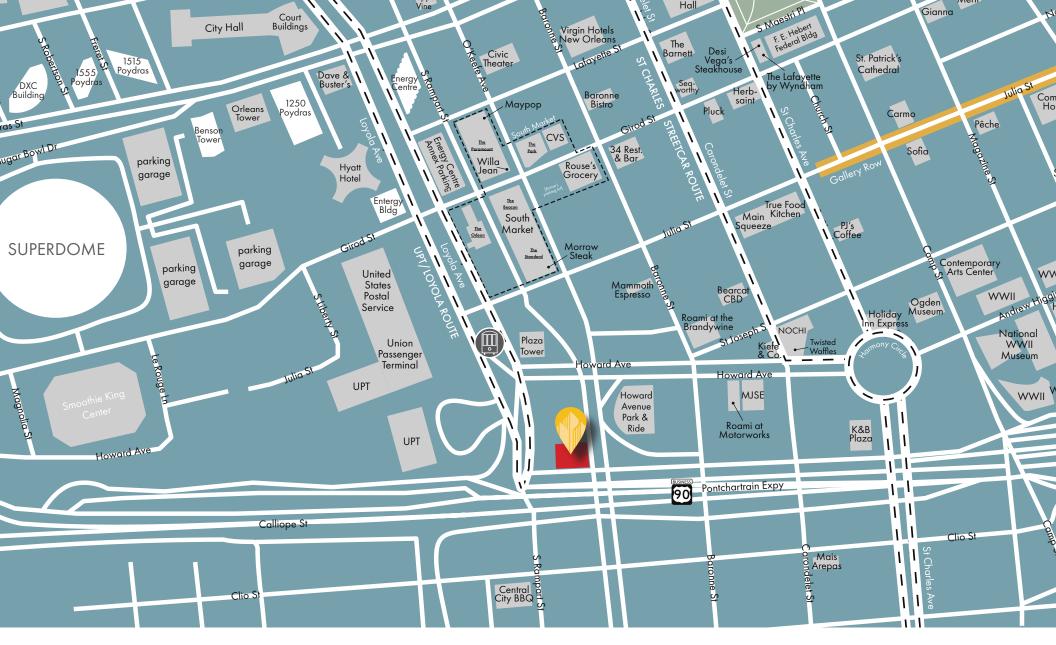

#### **LOCATION DETAILS**

- **CO-TENANTS:** Co-tenants include Papa John's Pizza, Brandy's Wine Warehouse, and Flawluxe Hair Studio.
- **SIGNAGE:** Brand identity can be installed prominently on the building (subject to zoning restrictions).
- VISIBILITY: This retail center is located on Oretha Castle Haley Blvd, which has an average of over 5,000 vehicles per day. It is also located very near several major thoroughfares, such as the Pontchartrain Expressway, Loyola Avenue, and Howard Avenue.