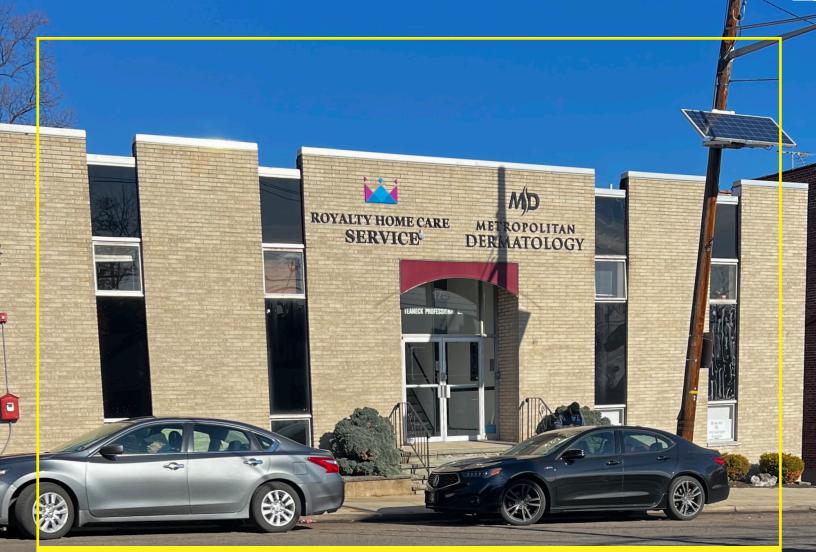

# 175 Cedar Lane

TEANECK, NJ 07666

Available Space: +/- 13,983

Sale Price: \$3,000,000

Location: Near major highways of Route 4 and 17; one block and half to Holy Name Hospital

#### Features: • Two vacant units

- 10 parking spaces in the back of the building
- Well maintained building on highly trafficked Cedar Lane

## 175 Cedar Lane