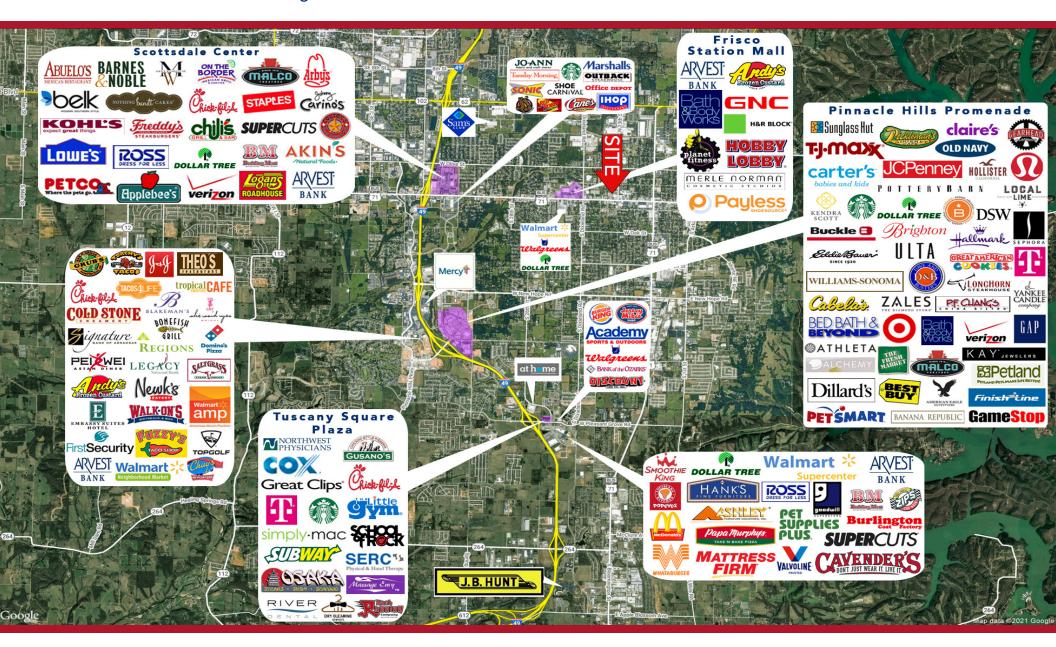

## **DEMOGRAPHICS**

|                      | 1 MILE   | 3 MILES  | 5 MILES   | 10 MILES  |
|----------------------|----------|----------|-----------|-----------|
| DAYTIME POPULATION   | 10,332   | 55,088   | 101,398   | 249,264   |
| AVERAGE HH<br>INCOME | \$70,369 | \$91,247 | \$115,331 | \$128,470 |
| TOTAL HH             | 4,114    | 20,526   | 39,172    | 92,183    |