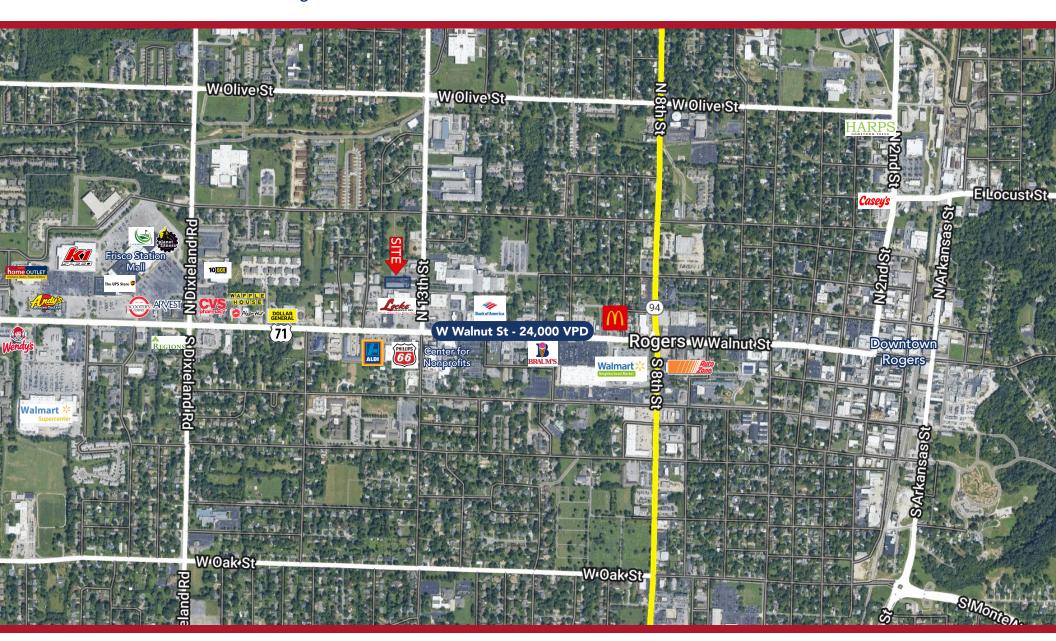

### TRAFFIC COUNTS

W Walnut St - 24,000 VPD

AGENT **O** 479.695.8268 | **D** 501.951.6300 jmoore@kelleycp.com

Westwood Plaza | 116 N 13th St | Rogers AR 72756

JACKSON MOORE AGENT **O** 479.695.8268 | **D** 501.951.6300 jmoore@kelleycp.com