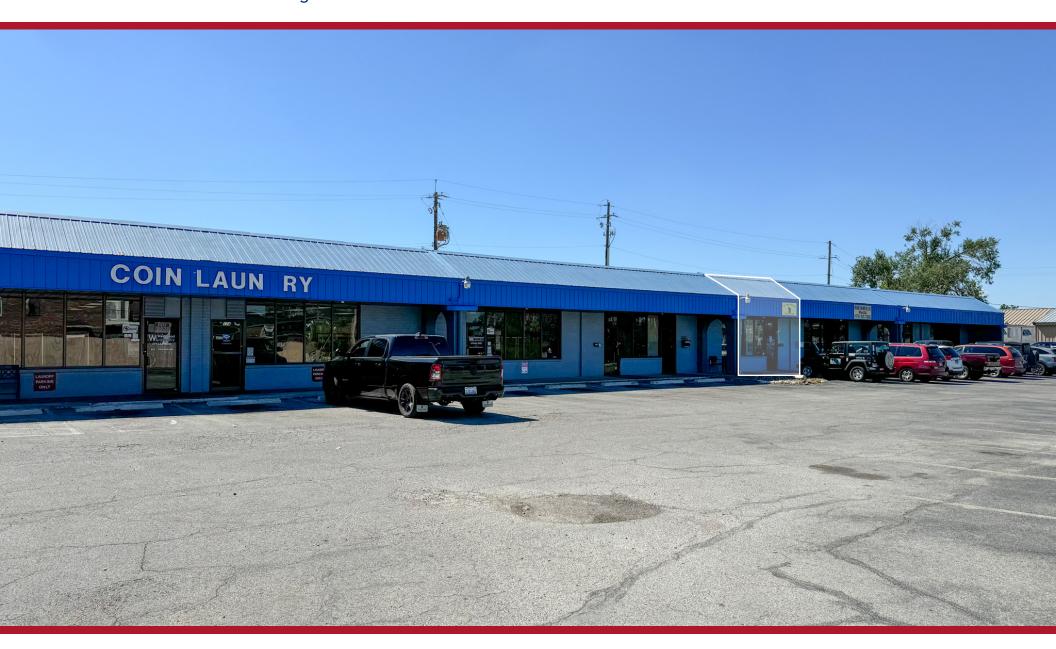

Westwood Plaza | 116 N 13th St | Rogers AR 72756

JACKSON MOORE AGENT **O** 479.695.8268 | **D** 501.951.6300 jmoore@kelleycp.com

Westwood Plaza | 116 N 13th St | Rogers AR 72756

## **COMMENTS**

- Great office/retail space located in a high traffic area of Central Rogers
- Adjacent to one of the busiest intersections on Hwy 71B
- Two private bathrooms
- Easy access to East Walnut and I-49
- Signage opportunity
- Space can be demised into two 650 SF suites

### TRAFFIC COUNTS

W Walnut St - 24,000 VPD

AGENT **O** 479.695.8268 | **D** 501.951.6300 jmoore@kelleycp.com

Westwood Plaza | 116 N 13th St | Rogers AR 72756

JACKSON MOORE AGENT **O** 479.695.8268 | **D** 501.951.6300 jmoore@kelleycp.com