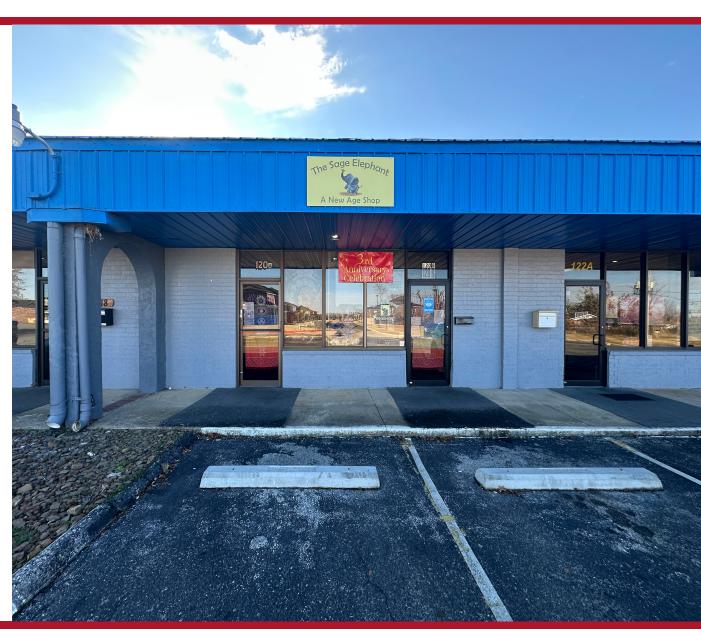

### **AVAILABLE**

Suite 120 A & B ±1,300 SF

## **COMMENTS**

- Great office/retail space located in a high traffic area of Central Rogers
- Adjacent to one of the busiest intersections on Hwy 71B
- Two private bathrooms
- Easy access to East Walnut and I-49
- Signage opportunity
- Space can be demised into two 650 SF suites