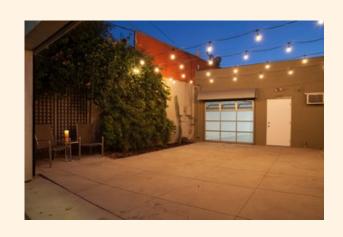

## STATS:

2,000 SQ. FT.

KITCHEN

BATHROOM

4 PRIVATE OFFICES

**BACK PATIO** 

1 PRIVATE PARKING SPACE

KEYPAD ENTRY