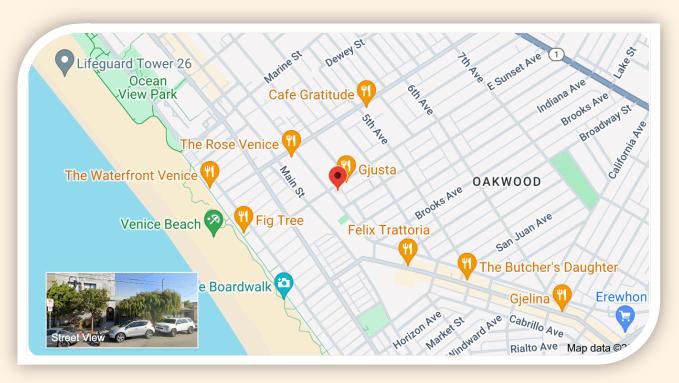

## WHAT'S NEARBY:

Right next door to the beloved **Gjusta**, a go-to spot for artisan sandwiches, pastries, and fresh bread, this office offers an unbeatable location in the heart of Venice. Just a few steps away, **Abbot Kinney Boulevard** provides a range of dining and shopping options, including **Blue Bottle Coffee** for your morning brew, **Gjelina** for wood-fired pizza, and the plant-based favorite **The Butcher's Daughter**. For those looking for organic groceries or a quick healthy meal, **Erewhon Market** is also conveniently located on Abbot Kinney. Whether it's a casual lunch or an upscale dining experience, you're surrounded by some of Venice's most popular spots.

This location is a fitness enthusiast's dream, with **Gold's Gym Venice**—the iconic "Mecca of Bodybuilding"—right across the street. You'll also find nearby CrossFit studios, yoga centers, and boutique fitness options, making it easy to stay active before or after the workday in one of LA's most health-conscious neighborhoods.