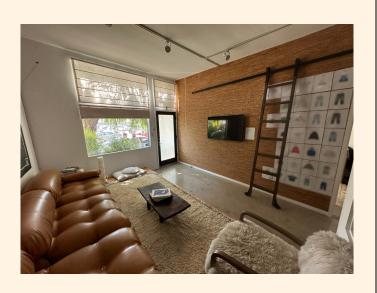

## STATS:

2,000 SQ. FT.

KITCHEN

BATHROOM

4 PRIVATE OFFICES

**BACK PATIO** 

1 PRIVATE PARKING SPACE

KEYPAD ENTRY

RECENTLY RENOVATED

WALK SCORE: 94

BASE RENT -- \$9,064 / MONTH

NNN -- \$700 / MONTH

TOTAL \$9,764 PER MONTH

OR \$4.88 PER SQUARE FOOT

AVAILABLE -- NOW

LEASE EXPIRES -- JULY 1st, 2025