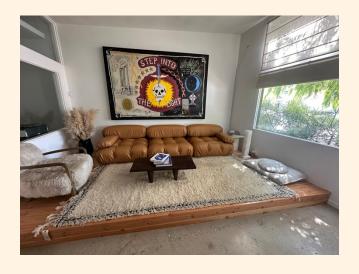

## 608 HAMPTON DRIVE VENICE, CA 90291

Discover the perfect workspace in the heart of Venice, just two blocks from the beach! This bright and airy office captures the laid-back charm of a beach town while offering a prime location for your business. Whether you're enjoying a quick break by the ocean, getting a workout in at Gold's Gym, or just soaking up the neighborhood's lively atmosphere, this office brings the best of Venice right to your doorstep. With endless possibilities for creativity and inspiration, it's more than just a place to work—it's a lifestyle!

## STATS:

2,000 SQ. FT.

KITCHEN

BATHROOM

4 PRIVATE OFFICES

**BACK PATIO** 

1 PRIVATE PARKING SPACE

KEYPAD ENTRY