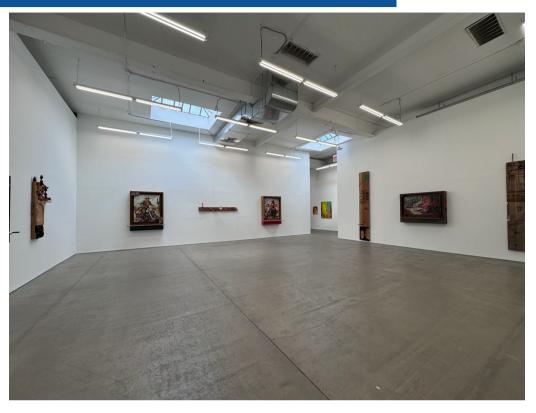

# 5000 SF FOR LEASE E. WILLIAMSBURG Studio ~ Gallery Industrial ~ Retail

Kalmon Dolgin Affiliates is offering 5,000 square feet of industrial, creative office, or retail space for lease in vibrant East Williamsburg, Brooklyn. Featuring a convenient roll-up gate. This arrangement caters to a wide range of businesses seeking a distinguished presence in Brooklyn's dynamic landscape. With a highly competitive asking price, this offering presents an excellent opportunity for businesses looking to establish themselves in a sought-after location.

## **FEATURES:**

5,000 SF W/ ROLL UP GATE - CURRENT GALLERY

16' CLEAR CEILING HEIGHT

HEAVY POWER & HVAC

M/F RESTROOMS

FIREPROOF CONSTRUCTION

SKYLIGHTS

ASKING \$36/PSF