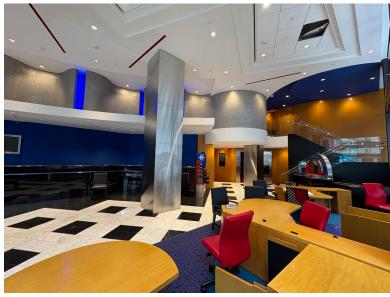

#### **HIGHLIGHTS:**

- Formerly Republic Bank
- Turnkey condition
- Space includes: Vault space, offices upstairs, ADA access and restrooms
- Close proximity to United Nation's Plaza, Grand Central Terminal, Rockefeller Center
- Neighbors include: Blank Street Coffee, Chase Bank, Smith & Wollensky, Panda Express, Potbelly, Starbucks, McDonald's, Dill & Parsley, Dig, Urbanspace, Waldorf Astoria, Gyu-Kaku, Dunkin', Wolfgang's Steakhouse, Sugarfish, Duane Reade

### **Interiors**