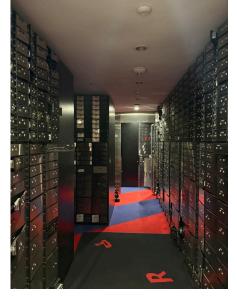

#### **HIGHLIGHTS:**

- Formerly Republic Bank
- Turnkey condition
- Space includes: Vault space, offices upstairs, ADA access and restrooms
- Close proximity to United Nation's Plaza, Grand Central Terminal, Rockefeller Center
- Neighbors include: Blank Street Coffee, Chase Bank, Smith & Wollensky, Panda Express, Potbelly, Starbucks, McDonald's, Dill & Parsley, Dig, Urbanspace, Waldorf Astoria, Gyu-Kaku, Dunkin', Wolfgang's Steakhouse, Sugarfish, Duane Reade

### **Interiors**