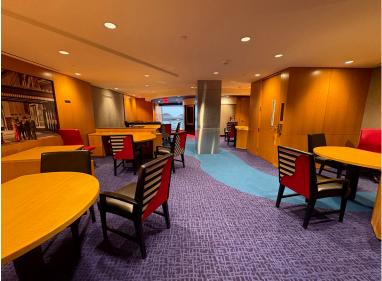

#### **HIGHLIGHTS:**

- Formerly Republic Bank
- Turnkey condition
- Space includes: Vault space, offices upstairs, ADA access and restrooms
- Close proximity to United Nation's Plaza, Grand Central Terminal, Rockefeller Center
- Neighbors include: Blank Street Coffee, Chase Bank, Smith & Wollensky, Panda Express, Potbelly, Starbucks, McDonald's, Dill & Parsley, Dig, Urbanspace, Waldorf Astoria, Gyu-Kaku, Dunkin', Wolfgang's Steakhouse, Sugarfish, Duane Reade

### **Interiors**