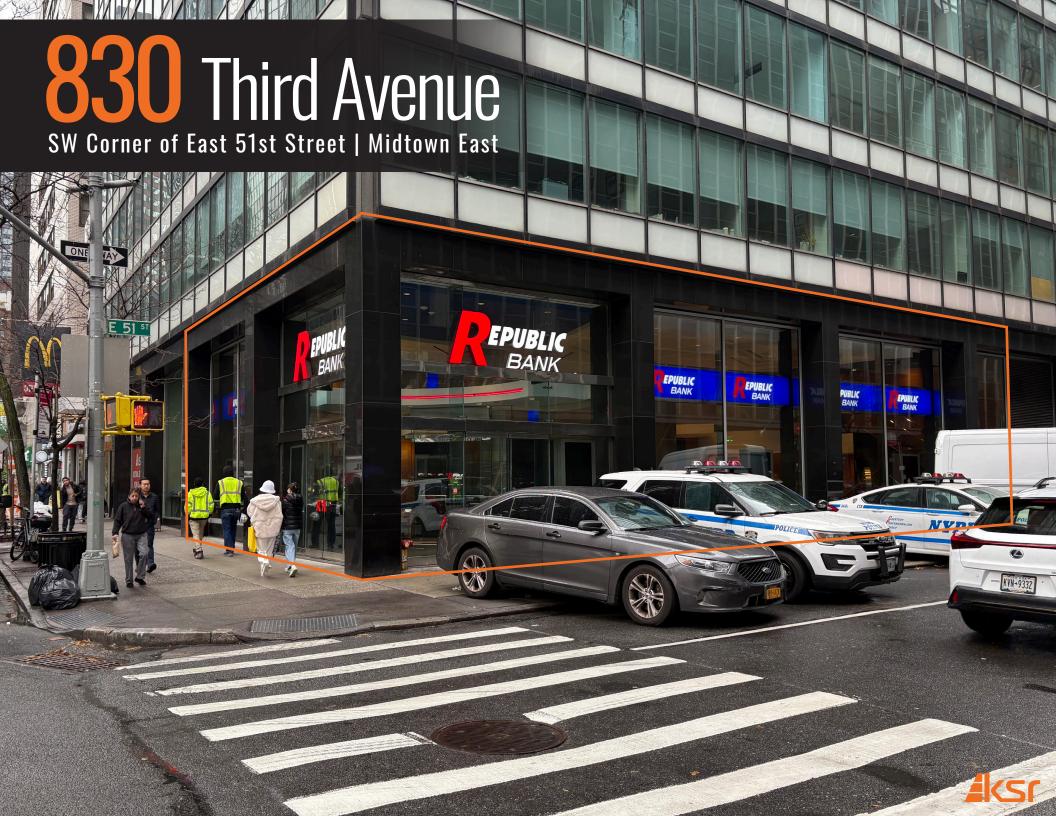

## 830 Third Avenue

SW Corner of East 51st Street | Midtown East

SIZE: 5.000 SF Ground Floor

+ Mezzanine

FRONTAGE: ~100'

POSSESSION: ASAP

TRANSPORTATION: 6 E W

#### **HIGHLIGHTS:**

- Formerly Republic Bank
- Turnkey condition
- Space includes: Vault space, offices upstairs, ADA access and restrooms
- Close proximity to United Nation's Plaza, Grand Central Terminal, Rockefeller Center
- Neighbors include: Blank Street Coffee, Chase Bank, Smith & Wollensky, Panda Express, Potbelly, Starbucks, McDonald's, Dill & Parsley, Dig, Urbanspace, Waldorf Astoria, Gyu-Kaku, Dunkin', Wolfgang's Steakhouse, Sugarfish, Duane Reade