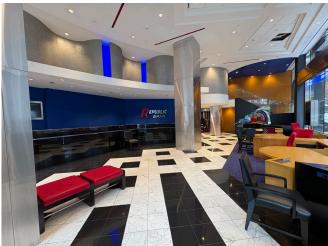

urnkey condition
- Space includes: Vault space, offices upstairs, ADA access and restrooms
- Close proximity to United Nation's Plaza, Grand Central Terminal, Rockefeller Center
- Neighbors include: Blank Street Coffee, Chase Bank, Smith & Wollensky, Panda Express, Potbelly, Starbucks, McDonald's, Dill & Parsley, Dig, Urbanspace, Waldorf Astoria, Gyu-Kaku, Dunkin', Wolfgang's Steakhouse, Sugarfish, Duane Reade

#### CONTACT OUR BROKERS FOR MORE INFORMATION:

CAROLINA AZIZIKE BIBIMADDY SOFFERCAziz@ksrny.comIBibi@ksrny.comMSoffer@ksrny.com516.640.6961347.417.2860347.752.3350







## 830 Third Avenue

SW Corner of East 51st Street | Midtown East

Floor Plans: Ground Floor - 5,000 SF



### Mezzanine





# 830 Third Avenue

SW Corner of East 51st Street | Midtown East

### **Interiors**