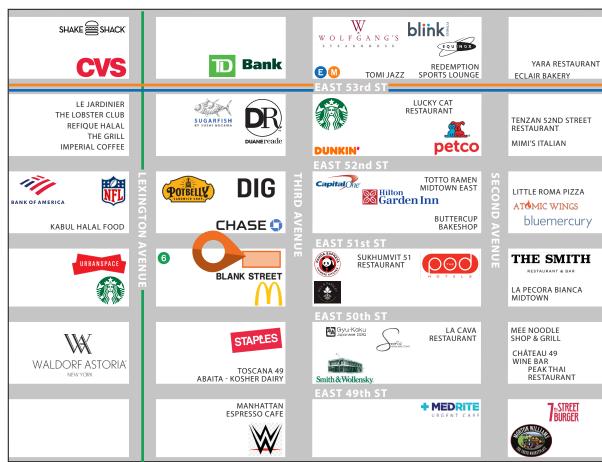

#### **HIGHLIGHTS:**

- Formerly Republic Bank
- Turnkey condition
- Space includes: Vault space, offices upstairs, ADA access and restrooms
- Close proximity to United Nation's Plaza, Grand Central Terminal, Rockefeller Center
- Neighbors include: Blank Street Coffee, Chase Bank, Smith & Wollensky, Panda Express, Potbelly, Starbucks, McDonald's, Dill & Parsley, Dig, Urbanspace, Waldorf Astoria, Gyu-Kaku, Dunkin', Wolfgang's Steakhouse, Sugarfish, Duane Reade