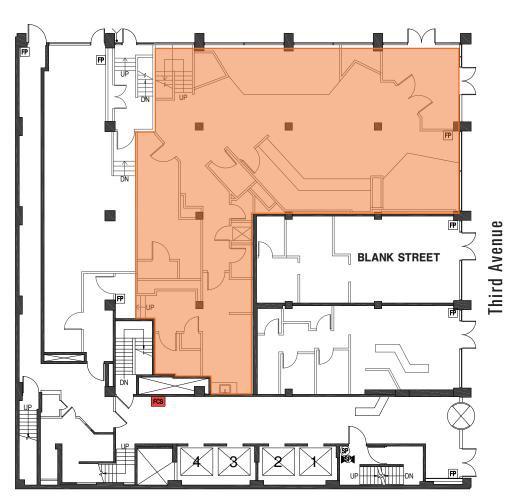

## 830 Third Avenue

SW Corner of East 51st Street | Midtown East

Floor Plans: Ground Floor - 5,000 SF