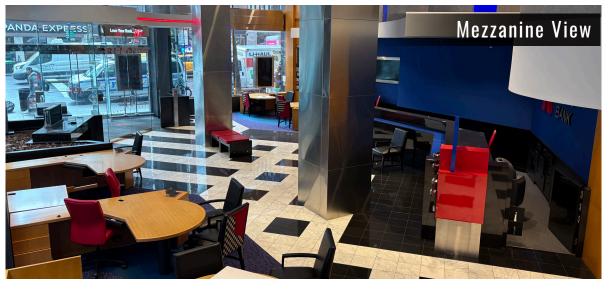

## 830 Third Avenue

SW Corner of East 51st Street | Midtown East

SIZE: 5.000 SF Ground Floor

+ Mezzanine

FRONTAGE: ~100'

POSSESSION: ASAP

TRANSPORTATION: 6 E W

#### **HIGHLIGHTS:**

- Formerly Republic Bank
- Turnkey condition
- Space includes: Vault space, offices upstairs, ADA access and restrooms
- Close proximity to United Nation's Plaza, Grand Central Terminal, Rockefeller Center
- Neighbors include: Blank Street Coffee, Chase Bank, Smith & Wollensky, Panda Express, Potbelly, Starbucks, McDonald's, Dill & Parsley, Dig, Urbanspace, Waldorf Astoria, Gyu-Kaku, Dunkin', Wolfgang's Steakhouse, Sugarfish, Duane Reade

#### CONTACT OUR BROKERS FOR MORE INFORMATION:

CAROLINA AZIZIKE BIBIMADDY SOFFERCAziz@ksrny.comIBibi@ksrny.comMSoffer@ksrny.com516.640.6961347.417.2860347.752.3350







## 830 Third Avenue

SW Corner of East 51st Street | Midtown East

Floor Plans: Ground Floor - 5,000 SF



### Mezzanine





# 830 Third Avenue

SW Corner of East 51st Street | Midtown East

### **Interiors**