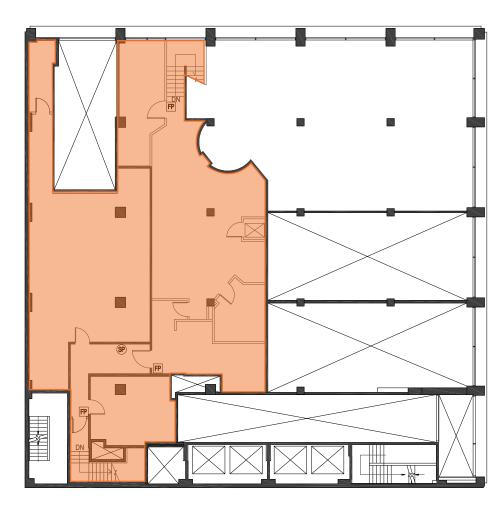

## 830 Third Avenue

SW Corner of East 51st Street | Midtown East

Floor Plans: Ground Floor - 5,000 SF