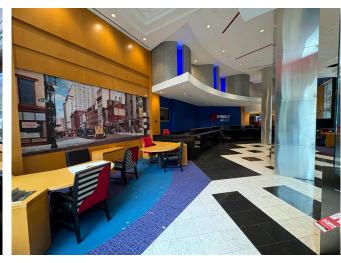

nkey condition
- Space includes: Vault space, offices upstairs, ADA access and restrooms
- Close proximity to United Nation's Plaza, Grand Central Terminal, Rockefeller Center
- Neighbors include: Blank Street Coffee, Chase Bank, Smith & Wollensky, Panda Express, Potbelly, Starbucks, McDonald's, Dill & Parsley, Dig, Urbanspace, Waldorf Astoria, Gyu-Kaku, Dunkin', Wolfgang's Steakhouse, Sugarfish, Duane Reade

#### CONTACT OUR BROKERS FOR MORE INFORMATION:

CAROLINA AZIZIKE BIBIMADDY SOFFERCAziz@ksrny.comIBibi@ksrny.comMSoffer@ksrny.com516.640.6961347.417.2860347.752.3350







## 830 Third Avenue

SW Corner of East 51st Street | Midtown East

Floor Plans: Ground Floor - 5,000 SF



### Mezzanine





# 830 Third Avenue

SW Corner of East 51st Street | Midtown East

### **Interiors**