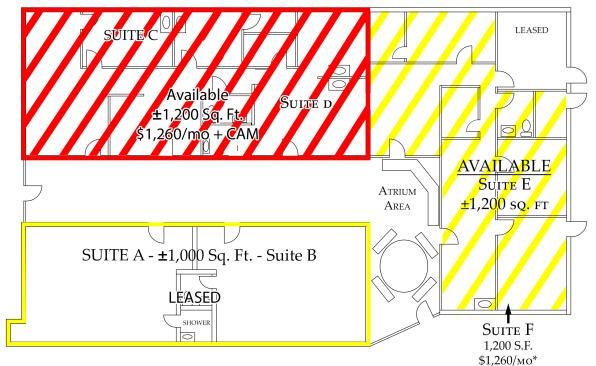

### 2816 N. Blackstone • Fresno, California

<u>SUITE C & D</u> For Lease ±1,200 SF -- \$1,260/mo\*

\* Can combine for 2,400±S.F. (Tenant responsible for all utilities & c.a.m.

This statement with the information it contains is given with the understanding that all negotiations relating to the purchase, renting or leasing of the property described above shall be conducted through this office. This above information, while not guaranteed, has been secured from sources we believe to be reliable.