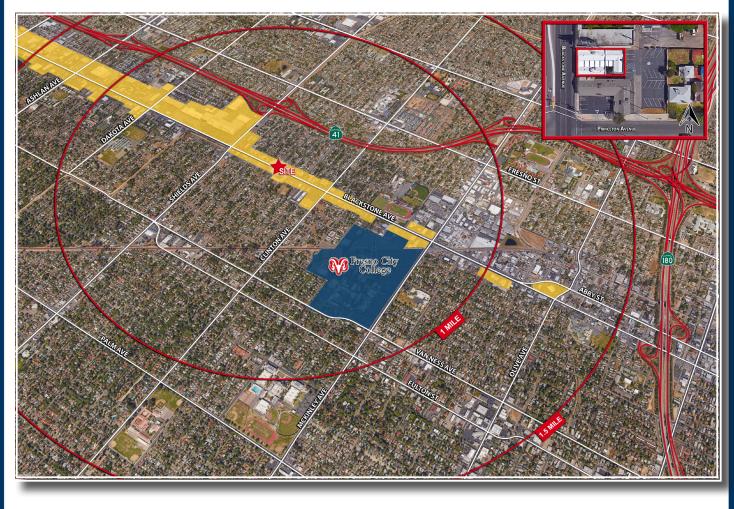

#### 2816 N. Blackstone • Fresno, California



## **OFFICE FACILITY FOR LEASE**

Fenced Covered Courtyard, Parking, Outdoor Patio Approx. ±1,200 - 2,400 Square Feet Available Immediately Centrally Located Near Fresno City College, Freeway 41 & Manchester Center







#### 2816 N. Blackstone • Fresno, California

# **LOCATION AERIAL**





### 2816 N. Blackstone • Fresno, California







<u>SUITE C & D</u> For Lease ±1,200 SF -- \$1,260/mo\*

\* Can combine for 2,400±S.F. (Tenant responsible for all utilities & c.a.m.



This statement with the information it contains is given with the understanding that all negotiations relating to the purchase, renting or leasing of the property described above shall be conducted through this office. This above information, while not guaranteed, has been secured from sources we believe to be reliable.